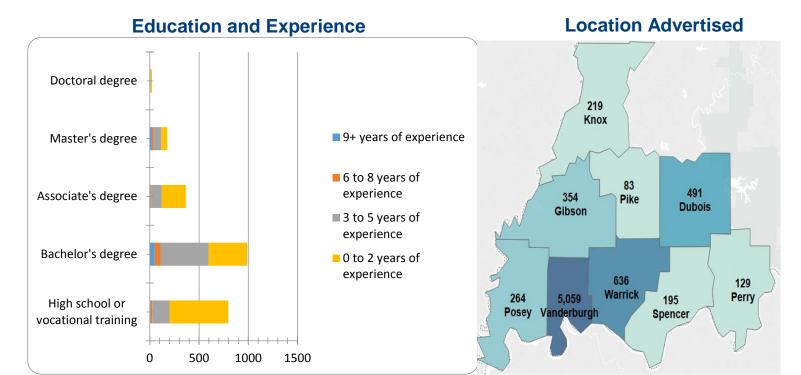

## **Economic Growth Region 11**

Dubois, Gibson, Knox, Perry, Pike, Posey, Spencer, Vanderburgh, and Warrick Counties

| Top Occupations                                                                                 | Ads | Top Industries                                                           | Ads   |
|-------------------------------------------------------------------------------------------------|-----|--------------------------------------------------------------------------|-------|
| Heavy and Tractor-Trailer Truck Drivers                                                         | 480 | Health Care and Social Assistance                                        | 1,727 |
| Registered Nurses                                                                               | 461 | Finance and Insurance                                                    | 666   |
| Sales Representatives, Wholesale and Manufacturing, Except<br>Technical and Scientific Products | 251 | Retail Trade                                                             | 631   |
| Retail Salespersons                                                                             | 220 | Manufacturing                                                            | 595   |
| Customer Service Representatives                                                                | 173 | Transportation and Warehousing                                           | 562   |
| First-Line Supervisors of Retail Sales Workers                                                  | 162 | Accommodation and Food Services                                          | 467   |
| Laborers and Freight, Stock, and Material Movers, Hand                                          | 106 | Professional, Scientific, and Technical Services                         | 337   |
| Combined Food Preparation and Serving Workers,<br>Including Fast Food                           | 104 | Administrative and Support and Waste Management and Remediation Services | 300   |
| Driver/Sales Workers                                                                            | 104 | Educational Services                                                     | 171   |
| Maintenance and Repair Workers, General                                                         | 103 | Public Administration                                                    | 135   |
| Medical and Health Services Managers                                                            | 97  | Information                                                              | 131   |
| Personal Care Aides                                                                             | 97  | Other Services (except Public Administration)                            | 125   |
| Managers, All Other                                                                             | 92  | Real Estate and Rental and Leasing                                       | 121   |
| Food Service Managers                                                                           | 91  | Construction                                                             | 105   |
| Light Truck or Delivery Services Drivers                                                        | 90  | Utilities                                                                | 37    |
| Merchandise Displayers and Window Trimmers                                                      | 89  | Wholesale Trade                                                          | 35    |
| First-Line Supervisors of Food Preparation and Serving Workers                                  | 84  | Mining, Quarrying, and Oil and Gas Extraction                            | 16    |
| Licensed Practical and Licensed Vocational Nurses                                               | 82  | Arts, Entertainment, and Recreation                                      | 12    |
| Nursing Assistants                                                                              | 82  | Management of Companies and Enterprises                                  | 3     |
| Janitors and Cleaners, Except Maids and Housekeeping Cleaners                                   | 77  | Agriculture, Forestry, Fishing and Hunting                               | 2     |