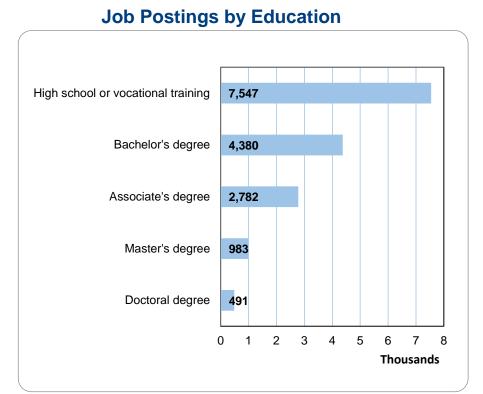

#### Source: Lightcast

Lightcast, (formerly Emsi-Burning Glass), uses proprietary job spidering technology to collect job postings from over 45,000+ sources to track currently active job postings and then publishes the data to Developer. Job posting totals are de-duplicated based on employer name, job title and location, among other criteria, within a given time frame. A job posting may not necessarily imply the availability of a job.