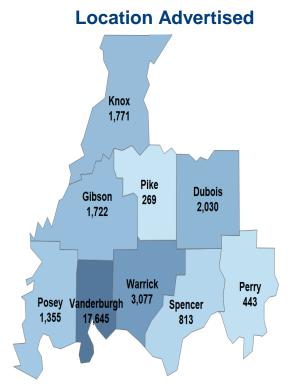

### **Economic Growth Region 11**

Dubois, Gibson, Knox, Perry, Pike, Posey, Spencer, Vanderburgh, and Warrick Counties

| Top Occupations                                                                                 | Ads   | Top Industries                                                              | Ads   |
|-------------------------------------------------------------------------------------------------|-------|-----------------------------------------------------------------------------|-------|
| Registered Nurses                                                                               | 2,547 | Health Care and Social Assistance                                           | 5,405 |
| Heavy and Tractor-Trailer Truck Drivers                                                         | 963   | Administrative and Support and Waste Management and<br>Remediation Services | 2,871 |
| Retail Salespersons                                                                             | 788   | Retail Trade                                                                | 2,529 |
| Licensed Practical and Licensed Vocational Nurses                                               | 676   | Manufacturing                                                               | 2,208 |
| Laborers and Freight, Stock, and Material Movers, Hand                                          | 613   | Accommodation and Food Services                                             | 1,898 |
| First-Line Supervisors of Retail Sales Workers                                                  | 602   | Transportation and Warehousing                                              | 1,323 |
| Sales Representatives, Wholesale and Manufacturing,<br>Except Technical and Scientific Products | 598   | Professional, Scientific, and Technical Services                            | 1,209 |
| Nursing Assistants                                                                              | 582   | Wholesale Trade                                                             | 1,051 |
| Food Service Managers                                                                           | 531   | Educational Services                                                        | 834   |
| Fast Food and Counter Workers                                                                   | 525   | Finance and Insurance                                                       | 640   |
| Home Health and Personal Care Aides                                                             | 492   | Construction                                                                | 552   |
| Customer Service Representatives                                                                | 490   | Other Services (except Public Administration)                               | 531   |
| Maintenance and Repair Workers, General                                                         | 398   | Public Administration                                                       | 528   |
| Janitors and Cleaners, Except Maids and Housekeeping<br>Cleaners                                | 377   | Information                                                                 | 490   |
| Medical and Health Services Managers                                                            | 370   | Real Estate and Rental and Leasing                                          | 372   |
| Managers, All Other                                                                             | 329   | Arts, Entertainment, and Recreation                                         | 127   |
| Maids and Housekeeping Cleaners                                                                 | 302   | Management of Companies and Enterprises                                     | 117   |
| Stockers and Order Fillers                                                                      | 279   | Mining, Quarrying, and Oil and Gas Extraction                               |       |
| First-Line Supervisors of Food Preparation and Serving<br>Workers                               | 273   | Utilities                                                                   | 98    |
| Production Workers, All Other                                                                   | 271   | Agriculture, Forestry, Fishing and Hunting                                  | 23    |