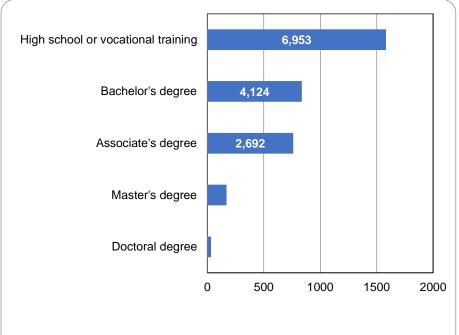

| Maids and Housekeeping Cleaners                                                                 | 277   | Utilities                                                                | 94    |
| First-Line Supervisors of Food Preparation and Serving Workers                                  | 273   | Management of Companies and Enterprises                                  | 77    |
| Merchandise Displayers and Window Trimmers                                                      | 269   | Mining, Quarrying, and Oil and Gas Extraction                            |       |
| Managers, All Other                                                                             | 257   | Agriculture, Forestry, Fishing and Hunting                               | 29    |

## **Job Postings by Education**



## **Location Advertised**



| Employability Skills | Ads   | Occupational Skills  | Ads   | Certifications                                               | Ads   |
|----------------------|-------|----------------------|-------|--------------------------------------------------------------|-------|
| Communications       | 7,358 | Nursing              | 2,856 | Registered Nurse (RN)                                        | 3,356 |
| Customer Service     | 6,437 | Merchandising        | 1,659 | Valid Driver's License                                       | 3,208 |
| Management           | 4,911 | Restaurant Operation | 1,391 | Basic Life Support (BLS)<br>Certification                    | 1,290 |
| Sales                | 4,019 | Marketing            | 1,304 | Licensed Practical Nurse (LPN