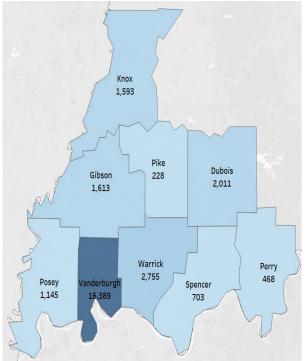

## **Location Advertised**

| Employability Skills | Ads   | Occupational Skills  | Ads   | Certifications                                               | Ads   |
|----------------------|-------|----------------------|-------|--------------------------------------------------------------|-------|
| Communications       | 7,358 | Nursing              | 2,856 | Registered Nurse (RN)                                        | 3,356 |
| Customer Service     | 6,437 | Merchandising        | 1,659 | Valid Driver's License                                       | 3,208 |
| Management           | 4,911 | Restaurant Operation | 1,391 | Basic Life Support (BLS)<br>Certification                    | 1,290 |
| Sales                | 4,019 | Marketing            | 1,304 | Licensed Practical Nurse (LPN)                               | 1,070 |
| Operations           | 3,463 | Housekeeping         | 1,198 | Cardiopulmonary Resuscitation (CPR) Certification            | 1,059 |
| Leadership           | 2,757 | Auditing             | 1,014 | Certified Nursing Assistant (CNA)                            | 539   |
| Detail Oriented      | 2,556 | Warehousing          | 979   | Advanced Cardiovascular Life<br>Support (ACLS) Certification | 497   |
| Problem Solving      | 2,299 | Selling Techniques   | 913   | American Red Cross (ARC) Certification                       | 476   |
| Lifting Ability      | 1,996 | Accounting           | 875   | Commercial Driver's License<br>(CDL)                         | 466   |
| Writing              | 1,840 | Food Services        | 791   | CDL Class A License                                          | 354   |