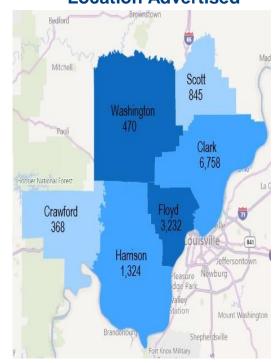

## **Economic Growth Region 10**

Clark, Crawford, Floyd, Harrison, Scott, and Washington Counties

| Top Occupations                                                                              | Ads   | Top Industries                                                           | Ads   |
|----------------------------------------------------------------------------------------------|-------|--------------------------------------------------------------------------|-------|
| Heavy and Tractor-Trailer Truck Drivers                                                      | 1,555 | Health Care and Social Assistance                                        | 3,438 |
| Laborers and Freight, Stock, and Material Movers, Hand                                       | 679   | Retail Trade                                                             | 1,899 |
| Registered Nurses                                                                            | 663   | Transportation and Warehousing                                           | 1,724 |
| Retail Salespersons                                                                          | 371   | Accommodation and Food Services                                          | 976   |
| Customer Service Representatives                                                             | 366   | Manufacturing                                                            | 747   |
| Nursing Assistants                                                                           | 279   | Administrative and Support and Waste Management and Remediation Services | 479   |
| First-Line Supervisors of Retail Sales Workers                                               | 277   | Finance and Insurance                                                    | 415   |
| Personal Care Aides                                                                          | 274   | Professional, Scientific, and Technical Services                         | 276   |
| Licensed Practical and Licensed Vocational Nurses                                            | 264   | Other Services (except Public Administration)                            | 249   |
| Production Workers, All Other                                                                | 216   | Public Administration                                                    | 182   |
| Combined Food Preparation and Serving Workers,<br>Including Fast Food                        | 215   | Information                                                              | 170   |
| Food Service Managers                                                                        | 215   | Real Estate and Rental and Leasing                                       | 141   |
| Stock Clerks- Stockroom, Warehouse, or Storage Yard                                          | 189   | Construction                                                             | 81    |
| Sales Representatives, Wholesale and Manufacturing, Except Technical and Scientific Products | 163   | Educational Services                                                     | 78    |
| Packers and Packagers, Hand                                                                  | 157   | Wholesale Trade                                                          | 42    |
| Maintenance and Repair Workers, General                                                      | 139   | Arts, Entertainment, and Recreation                                      | 29    |
| Critical Care Nurses                                                                         | 137   | Utilities                                                                | 16    |
| Janitors and Cleaners, Except Maids and Housekeeping Cleaners                                | 135   | Mining, Quarrying, and Oil and Gas Extraction                            | 12    |
| Medical and Health Services Managers                                                         | 129   | Management of Companies and Enterprises                                  | 7     |
| Medical Secretaries                                                                          | 126   | Agriculture, Forestry, Fishing and Hunting                               | 4     |