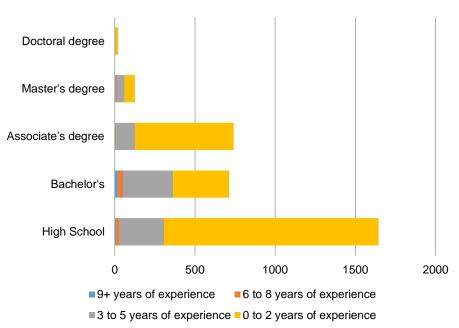

## **Education and Experience**

| Employability Skills     | Ads   | Occupational Skills                 | Ads   | Certifications                                     | Ads   |
|--------------------------|-------|-------------------------------------|-------|----------------------------------------------------|-------|
| Communication Skills     | 2,780 | Customer Service                    | 1,969 | Driver's License                                   | 1,585 |
| Physical Abilities       | 2,184 | Scheduling                          | 1,688 | CDL Class A                                        | 1,415 |
| Detail-Oriented          | 1,277 | Cleaning                            | 1,121 | Registered Nurse                                   | 733   |
| Computer Literacy        | 1,257 | Sales                               | 983   | First Aid Cpr Aed                                  | 435   |
| Teamwork / Collaboration | 1,137 | Customer Contact                    | 776   | Advanced Cardiac Life Support (ACLS) Certification | 362   |
| Organizational Skills    | 1,121 | Retail Industry Knowledge           | 766   | Licensed Practical Nurse (LPN)                     | 353   |
| Problem Solving          | 1,084 | Repair                              | 733   | Certified Nursing Assistant                        | 245   |
| English                  | 705   | Patient Care                        | 676   | Basic Life Saving (BLS)                            | 245   |
| Microsoft Excel          | 697   | Cardiopulmonary Resuscitation (CPR) | 562   | Basic Cardiac Life Support<br>Certification        | 178   |
| Writing                  | 658   | Caregiving                          | 543   | Critical Care Registered Nurse<br>(CCRN)           | 143   |