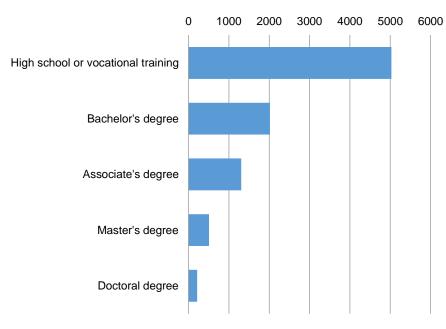

| 43    |
| Home Health and Personal Care Aides                                                             | 203   | Utilities                                                                   | 39    |
| Automotive Service Technicians and Mechanics                                                    | 203   | Management of Companies and Enterprises                                     | 27    |
| Janitors and Cleaners, Except Maids and Housekeeping<br>Cleaners                                | 185   | Arts, Entertainment, and Recreation                                         | 27    |
| Medical Assistants                                                                              | 177   | Agriculture, Forestry, Fishing and Hunting                                  | 5     |



#### Job Postings by Education

#### **Location Advertised**



| Employability Skills | Ads   | Occupational Skills  | Ads   | Certifications                                               | Ads   |
|----------------------|-------|----------------------|-------|--------------------------------------------------------------|-------|
| Communications       | 4,681 | Nursing              | 1,420 | Registered Nurse (RN)                                        | 1,660 |
| Customer Service     | 4,394 | Merchandising        | 1,244 | Valid Driver's License                                       | 1,585 |
| Management           | 3,066 | Warehousing          | 874   | Basic Life Support (BLS)<br>Certification                    | 1,034 |
| Sales                | 2,495 | Restaurant Operation | 867