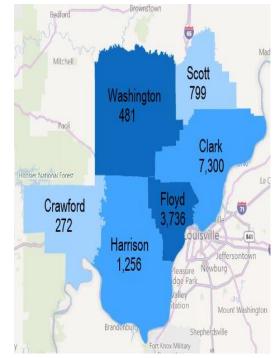

## **Economic Growth Region 10**

Clark, Crawford, Floyd, Harrison, Scott, and Washington Counties

| Top Occupations                                                                                 | Ads   | Top Industries                                                           | Ads   |
|-------------------------------------------------------------------------------------------------|-------|--------------------------------------------------------------------------|-------|
| Heavy and Tractor-Trailer Truck Drivers                                                         | 1,003 | Health Care and Social Assistance                                        | 3,069 |
| Registered Nurses                                                                               | 587   | Retail Trade                                                             | 1,571 |
| Laborers and Freight, Stock, and Material Movers, Hand                                          | 481   | Transportation and Warehousing                                           | 1,384 |
| Customer Service Representatives                                                                | 441   | Accommodation and Food Services                                          | 1,237 |
| Retail Salespersons                                                                             | 379   | Manufacturing                                                            | 987   |
| First-Line Supervisors of Retail Sales Workers                                                  | 330   | Finance and Insurance                                                    | 614   |
| Licensed Practical and Licensed Vocational Nurses                                               | 269   | Administrative and Support and Waste Management and Remediation Services | 501   |
| Production Workers, All Other                                                                   | 243   | Other Services (except Public Administration)                            | 299   |
| Nursing Assistants                                                                              | 241   | Professional, Scientific, and Technical Services                         | 264   |
| Sales Representatives, Wholesale and Manufacturing,<br>Except Technical and Scientific Products | 236   | Public Administration                                                    | 250   |
| Food Service Managers                                                                           | 235   | Real Estate and Rental and Leasing                                       | 194   |
| Combined Food Preparation and Serving Workers,<br>Including Fast Food                           | 233   | Construction                                                             | 149   |
| Personal Care Aides                                                                             | 229   | Information                                                              | 144   |
| Maintenance and Repair Workers, General                                                         | 184   | Educational Services                                                     | 139   |
| Insurance Sales Agents                                                                          | 157   | Wholesale Trade                                                          | 116   |
| Driver/Sales Workers                                                                            | 152   | Arts, Entertainment, and Recreation                                      | 39    |
| Packers and Packagers, Hand                                                                     | 152   | Utilities                                                                | 35    |
| Janitors and Cleaners, Except Maids and Housekeeping<br>Cleaners                                | 150   | Mining, Quarrying, and Oil and Gas Extraction                            | 22    |
| Maids and Housekeeping Cleaners                                                                 | 149   | Agriculture, Forestry, Fishing and Hunting                               | 10    |
| First-Line Supervisors of Food Preparation and Serving<br>Workers                               | 133   | Management of Companies and Enterprises                                  | 9     |