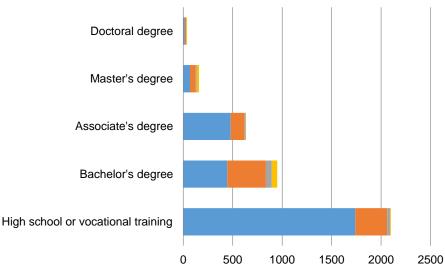

**Education and Experience** 

0 to 2 years of experience 3 to 5 years of experience
6 to 8 years of experience 9+ years of experience