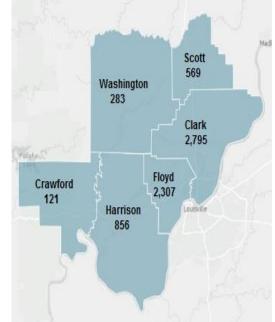

## **Economic Growth Region 10**

Clark, Crawford, Floyd, Harrison, Scott, and Washington Counties

| Top Occupations                                                                                 | Ads | Top Industries                                                              | Ads   |
|-------------------------------------------------------------------------------------------------|-----|-----------------------------------------------------------------------------|-------|
| Laborers and Freight, Stock, and Material Movers, Hand                                          | 504 | Health Care and Social Assistance                                           | 2,103 |
| Heavy and Tractor-Trailer Truck Drivers                                                         | 440 | Retail Trade                                                                | 1,638 |
| Registered Nurses                                                                               | 396 | Accommodation and Food Services                                             | 819   |
| Retail Salespersons                                                                             | 331 | Transportation and Warehousing                                              | 632   |
| First-Line Supervisors of Retail Sales Workers                                                  | 273 | Manufacturing                                                               | 535   |
| Order Fillers, Wholesale and Retail Sales                                                       | 253 | Administrative and Support and Waste Management and<br>Remediation Services | 348   |
| Combined Food Preparation and Serving Workers,<br>Including Fast Food                           | 233 | Finance and Insurance                                                       | 328   |
| Customer Service Representatives                                                                | 204 | Professional, Scientific, and Technical Services                            | 260   |
| Food Service Managers                                                                           | 194 | Other Services (except Public Administration)                               | 198   |
| Nursing Assistants                                                                              | 169 | Public Administration                                                       | 144   |
| Packers and Packagers, Hand                                                                     | 162 | Real Estate and Rental and Leasing                                          | 140   |
| Licensed Practical and Licensed Vocational Nurses                                               | 153 | Information                                                                 | 129   |
| First-Line Supervisors of Food Preparation and Serving<br>Workers                               | 139 | Educational Services                                                        | 99    |
| Personal Care Aides                                                                             | 136 | Construction                                                                | 71    |
| Janitors and Cleaners, Except Maids and Housekeeping<br>Cleaners                                | 128 | Wholesale Trade                                                             | 48    |
| Production Workers, All Other                                                                   | 123 | Arts, Entertainment, and Recreation                                         | 24    |
| Sales Representatives, Wholesale and Manufacturing,<br>Except Technical and Scientific Products | 123 | Utilities                                                                   | 11    |
| Merchandise Displayers and Window Trimmers                                                      | 119 | Mining, Quarrying, and Oil and Gas Extraction                               | 9     |
| Stock Clerks- Stockroom, Warehouse, or Storage Yard                                             | 110 | Management of Companies and Enterprises                                     | 3     |
| Driver/Sales Workers                                                                            | 95  | Agriculture, Forestry, Fishing and Hunting                                  | 1     |