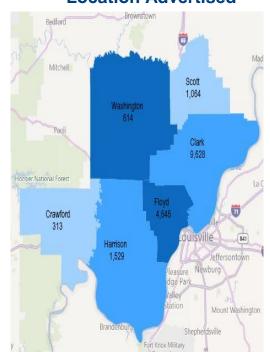

### **Location Advertised**

| Employability Skills | Ads   | Occupational Skills  | Ads   | Certifications                                               | Ads   |
|----------------------|-------|----------------------|-------|--------------------------------------------------------------|-------|
| Communications       | 5,010 | Nursing              | 1,298 | Valid Driver's License                                       | 1,857 |
| Customer Service     | 4,599 | Merchandising        | 1,236 | Registered Nurse (RN)                                        | 1,654 |
| Management           | 3,093 | Restaurant Operation | 1,017 | Basic Life Support (BLS) Certification                       | 818   |
| Sales                | 2,718 | Warehousing          | 857   | Licensed Practical Nurse (LPN)                               | 471   |
| Operations           | 2,131 | Housekeeping         | 720   | Cardiopulmonary Resuscitation (CPR) Certification            | 397   |
| Leadership           | 1,839 | Marketing            | 689   | Certified Nursing Assistant (CNA)                            | 395   |
| Detail Oriented      | 1,593 | Auditing             | 660   | Advanced Cardiovascular Life<br>Support (ACLS) Certification | 371   |
| Problem Solving      | 1,413 | Cash Register        | 640   | CDL Class A License                                          | 334   |
| Lifting Ability      | 1,404 | Infectious Diseases  | 596   | Commercial Driver's License<br>(CDL)                         | 301   |
| Computer Literacy    | 1,253 | Medical Records      | 551   | Pediatric Advanced Life Support (PALS)                       | 176   |