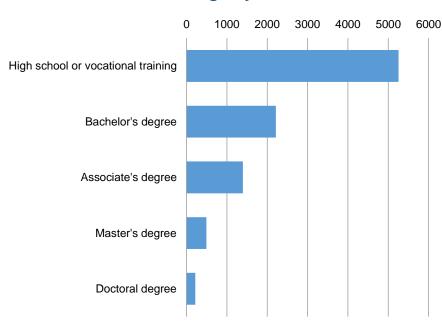

Managers                                                            | 206   | Mining, Quarrying, and Oil and Gas Extraction                            | 48    |
| Stockers and Order Fillers                                                                      | 193   | Utilities                                                                | 40    |
| Speech-Language Pathologists                                                                    | 190   | Management of Companies and Enterprises                                  | 24    |
| Janitors and Cleaners, Except Maids and Housekeeping Cleaners                                   | 180   | Agriculture, Forestry, Fishing and Hunting                               | 5     |

#### **Job Postings by Education**

### **Location Advertised**





| Employability Skills | Ads   | Occupational Skills  | Ads   | Certifications                                               | Ads   |
|----------------------|-------|----------------------|-------|--------------------------------------------------------------|-------|
| Communications       | 5,010 | Nursing              | 1,298 | Valid Driver's License                                       | 1,857 |
| Customer Service     | 4,599 | Merchandising        | 1,236 | Registered Nurse (RN)                                        | 1,654 |
| Management           | 3,093 | Restaurant Operation | 1,017 | Basic Life Support (BLS) Certification                       | 818   |
| Sales                | 2,718 | Warehousing          | 857   | Licensed Practical Nurse (LPN)