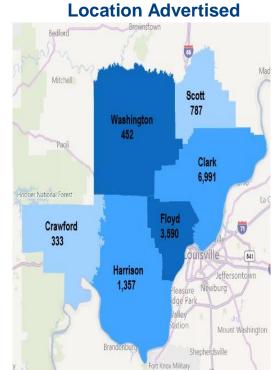

## **Economic Growth Region 10**

Clark, Crawford, Floyd, Harrison, Scott, and Washington Counties

| Top Occupations                                                                              | Ads   | Top Industries                                                           | Ads   |
|----------------------------------------------------------------------------------------------|-------|--------------------------------------------------------------------------|-------|
| Heavy and Tractor-Trailer Truck Drivers                                                      | 1,648 | Health Care and Social Assistance                                        | 3,060 |
| Registered Nurses                                                                            | 643   | Transportation and Warehousing                                           | 1,750 |
| Laborers and Freight, Stock, and Material Movers, Hand                                       | 559   | Retail Trade                                                             | 1,643 |
| Customer Service Representatives                                                             | 445   | Accommodation and Food Services                                          | 1,438 |
| Retail Salespersons                                                                          | 351   | Manufacturing                                                            | 824   |
| Driver/Sales Workers                                                                         | 331   | Finance and Insurance                                                    | 531   |
| Nursing Assistants                                                                           | 266   | Administrative and Support and Waste Management and Remediation Services | 496   |
| First-Line Supervisors of Retail Sales Workers                                               | 258   | Other Services (except Public Administration)                            | 285   |
| Production Workers, All Other                                                                | 258   | Professional, Scientific, and Technical Services                         | 278   |
| Food Service Managers                                                                        | 248   | Public Administration                                                    | 253   |
| Combined Food Preparation and Serving Workers,<br>Including Fast Food                        | 238   | Information                                                              | 172   |
| Licensed Practical and Licensed Vocational Nurses                                            | 234   | Real Estate and Rental and Leasing                                       | 127   |
| Personal Care Aides                                                                          | 188   | Construction                                                             | 86    |
| Sales Representatives, Wholesale and Manufacturing, Except Technical and Scientific Products | 182   | Educational Services                                                     | 75    |
| Maintenance and Repair Workers, General                                                      | 177   | Wholesale Trade                                                          | 57    |
| Packers and Packagers, Hand                                                                  | 164   | Arts, Entertainment, and Recreation                                      | 47    |
| Maids and Housekeeping Cleaners                                                              | 134   | Mining, Quarrying, and Oil and Gas Extraction                            | 16    |
| Merchandise Displayers and Window Trimmers                                                   | 126   | Utilities                                                                | 12    |
| General and Operations Managers                                                              | 122   | Agriculture, Forestry, Fishing and Hunting                               | 8     |
| Stock Clerks- Stockroom, Warehouse, or Storage Yard                                          | 116   | Management of Companies and Enterprises                                  | 4     |