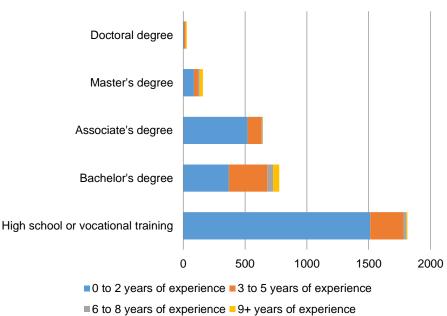

## **Education and Experience**

| Employability Skills     | Ads   | Occupational Skills                 | Ads   | Certifications                                     | Ads   |
|--------------------------|-------|-------------------------------------|-------|----------------------------------------------------|-------|
| Communication Skills     | 2,942 | Customer Service                    | 1,960 | Driver's License                                   | 2,051 |
| Physical Abilities       | 2,122 | Cleaning                            | 1,767 | CDL Class A                                        | 1,445 |
| Organizational Skills    | 1,330 | Scheduling                          | 1,472 | Registered Nurse                                   | 698   |
| Detail-Oriented          | 1,297 | Sales                               | 1,131 | First Aid Cpr Aed                                  | 423   |
| Computer Literacy        | 1,203 | Personal Protective Equipment (PPE) | 1,088 | Licensed Practical Nurse (LPN)                     | 323   |
| Teamwork / Collaboration | 1,145 | Repair                              | 778   | Advanced Cardiac Life Support (ACLS) Certification | 296   |
| Problem Solving          | 987   | Retail Industry Knowledge           | 724   | Basic Life Saving (BLS)                            | 263   |
| Multi-Tasking            | 829   | Customer Contact                    | 684   | Certified Nursing Assistant                        | 225   |
| Microsoft Office         | 676   | Patient Care                        | 641   | Basic Cardiac Life Support<br>Certification        | 191   |
| Planning                 | 664   | Lifting Ability                     | 614   | Critical Care Registered Nurse<br>(CCRN)           | 103   |