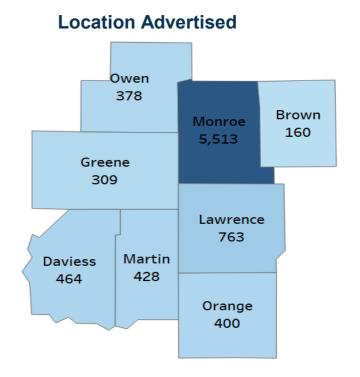

## **Economic Growth Region 8**

Brown, Daviess, Greene, Lawrence, Martin, Monroe, Orange, and Owen Counties

| Top Occupations                                                                    | Ads | Top Industries                                                           | Ads |
|------------------------------------------------------------------------------------|-----|--------------------------------------------------------------------------|-----|
| Registered Nurses                                                                  | 531 | Health Care and Social Assistance                                        |     |
| Retail Salespersons                                                                | 360 | Retail Trade                                                             | 954 |
| Heavy and Tractor-Trailer Truck Drivers                                            | 267 | Administrative and Support and Waste Management and Remediation Services |     |
| First-Line Supervisors of Retail Sales Workers                                     | 224 | Professional, Scientific, and Technical Services                         |     |
| Postsecondary Teachers                                                             | 199 | Accommodation and Food Services                                          |     |
| Licensed Practical and Licensed Vocational Nurses                                  | 193 | Manufacturing                                                            | 414 |
| Home Health and Personal Care Aides                                                | 178 | Wholesale Trade                                                          | 305 |
| Customer Service Representatives                                                   | 151 | Finance and Insurance                                                    | 203 |
| Food Service Managers                                                              | 130 | Transportation and Warehousing                                           | 180 |
| Medical and Health Services Managers                                               | 130 | Public Administration                                                    | 120 |
| Nursing Assistants                                                                 | 126 | Other Services (except Public Administration)                            | 118 |
| Fast Food and Counter Workers                                                      | 118 | Real Estate and Rental and Leasing                                       | 117 |
| Physical Therapists                                                                | 97  | Construction                                                             | 99  |
| Cooks, Restaurant                                                                  | 92  | Educational Services                                                     | 90  |
| Managers, All Other                                                                | 85  | Information                                                              | 84  |
| Human Resources Specialists                                                        | 80  | Arts, Entertainment, and Recreation                                      | 48  |
| Education Administrators, Postsecondary                                            | 79  | Management of Companies and Enterprises                                  | 36  |
| First-Line Supervisors of Food Preparation and Serving Workers                     | 79  | Arts, Entertainment, and Recreation                                      | 21  |
| Secretaries and Administrative Assistants, Except<br>Legal, Medical, and Executive | 77  | Agriculture, Forestry, Fishing and Hunting                               | 12  |
| Maids and Housekeeping Cleaners                                                    | 75  | Mining, Quarrying, and Oil and Gas Extraction                            | 8   |