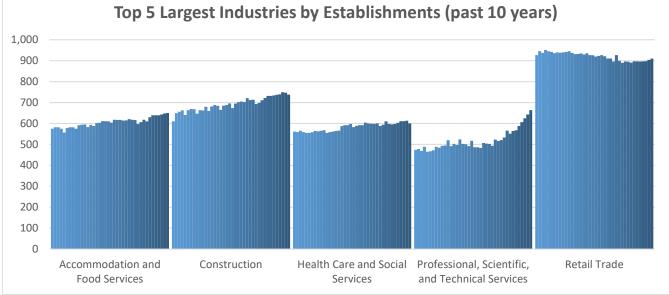

## **Economic Growth Region 8**

**Quarter 4 2022** 

Brown, Daviess, Greene, Lawrence, Martin, Monroe, Orange, and Owen Counties

| Industry                                         | Jobs    | Previous<br>Year | Establishments | Previous<br>Year | Average<br>Weekly<br>Wage | Previous<br>Year |
|--------------------------------------------------|---------|------------------|----------------|------------------|---------------------------|------------------|
| Total                                            | 124,142 | <b>2.23</b> %    | 6,613          | <b>2.40%</b>     | \$988                     | <b>-2.27</b> %   |
| Accommodation and Food Services                  | 14,198  | <b>1</b> 3.18%   | 650            | <b>1.72%</b>     | \$434                     | <b>1</b> 2.60%   |
| Admin. & Support & Waste Mgt. & Rem. Services*   | 3,197   | <b>-</b> 1.42%   | 299            | <b>1</b> 2.75%   | \$777                     | <b>1</b> 6.58%   |
| Agriculture, Forestry, Fishing and Hunting*      | 536     | 1.13%            | 100            | <b>-</b> 4.76%   | \$940                     | <b>1</b> 0.86%   |
| Arts, Entertainment, and Recreation*             | 1,064   | 12.00%           | 98             | 4.26%            | \$492                     | <b>4</b> .90%    |
| Construction                                     | 6,860   | <b>1</b> 3.58%   | 738            | <b>1</b> 0.14%   | \$1,257                   | <b>6.08%</b>     |
| Educational Services*                            | 17,646  | 400.03%          | 161            | 7.33%            | \$946                     | <b>1</b> 9.75%   |
| Finance and Insurance                            | 2,507   | -3.43%           | 373            | -0.80%           | \$1,210                   | <b>-</b> 1.87%   |
| Health Care and Social Services                  | 16,245  | <b>1</b> 3.12%   | 600            | -0.50%           | \$1,005                   | -11.30%          |
| Information*                                     | 1,234   | -6.02%           | 115            | <b>15.00%</b>    | \$1,075                   | <b>-</b> 0.28%   |
| Management of Companies and Enterprises*         | 518     | 4.65%            | 42             | 10.53%           | \$2,533                   | <b>-</b> 2.43%   |
| Manufacturing                                    | 19,684  | <b>1</b> 2.38%   | 363            | <b>-</b> 1.36%   | \$1,180                   | <b>-</b> 4.92%   |
| Mining*                                          | 456     | <b>-13.96%</b>   | 26             | <b>-10.34%</b>   | \$1,318                   | 9.02%            |
| Other Services (Except Public Administration)    | 3,036   | <b>1</b> 2.57%   | 471            | <b>-</b> 2.48%   | \$749                     | <b>4</b> .90%    |
| Professional, Scientific, and Technical Services | 5,500   | <b>1</b> 8.35%   | 664            | 12.93%           | \$1,413                   | <b>-</b> 1.12%   |
| Public Administration                            | 9,405   | <b>-</b> 1.11%   | 185            | 1.09%            | \$1,403                   | <b>1</b> 0.57%   |
| Real Estate and Rental and Leasing*              | 1,399   | -0.50%           | 271            | <b>1</b> 2.65%   | \$962                     | <b>1</b> 2.34%   |
| Retail Trade                                     | 12,845  | <b>1</b> 3.46%   | 910            | <b>1.56%</b>     | \$597                     | <b>-</b> 2.13%   |
| Transportation & Warehousing*                    | 3,189   | <b>-</b> 1.05%   | 252            | <b>1</b> 3.28%   | \$1,095                   | -0.36%           |
| Utilities*                                       | 593     |                  |                | 7.50%            |                           | •                |
| Wholesale Trade                                  | 2,734   |                  |                | 7.39%            |                           | •                |