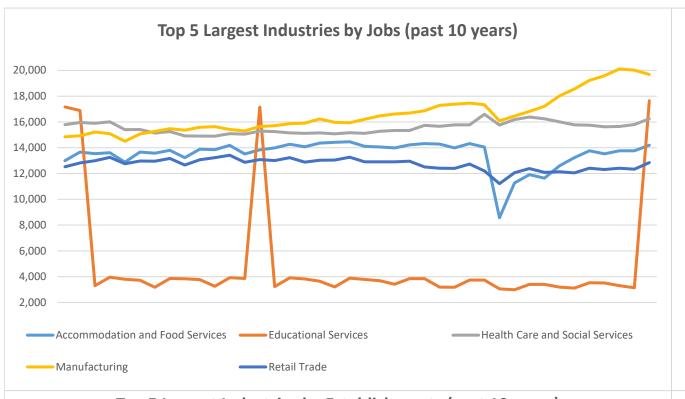

## **Economic Growth Region 8**

**Quarter 4 2022** 

Brown, Daviess, Greene, Lawrence, Martin, Monroe, Orange, and Owen Counties

| Industry                                         | Jobs    | Previous<br>Year | Establishments | Previous<br>Year | Average<br>Weekly<br>Wage | Previous<br>Year |
|--------------------------------------------------|---------|------------------|----------------|------------------|---------------------------|------------------|
| Total                                            | 124,142 | <b>2.23</b> %    | 6,613          | <b>2.40%</b>     | \$988                     | <b>-2.27</b> %   |
| Accommodation and Food Services                  | 14,198  | <b>1</b> 3.18%   | 650            | <b>1.72%</b>     | \$434                     | <b>1</b> 2.60%   |
| Admin. & Support & Waste Mgt. & Rem. Services*   | 3,197   | <b>-</b> 1.42%   | 299            | <b>1</b> 2.75%   | \$777                     | <b>1</b> 6.58%   |
| Agriculture, Forestry, Fishing and Hunting*      | 536     | 1.13%            | 100            | <b>-</b> 4.76%   | \$940                     | <b>1</b> 0.86%   |
| Arts, Entertainment, and Recreation*             | 1,064   | 12.00%           | 98             | 4.26%            | \$492                     | <b>4</b> .90%    |
| Construction                                     | 6,860   | <b>1</b> 3.58%   | 738            | <b>1</b> 0.14%   | \$1,257                   | <b>6.08%</b>     |
| Educational Services*                            | 17,646  | 400.03%          | 161            | 7.33%            | \$946                     | <b>1</b> 9.75%   |
| Finance and Insurance                            | 2,507   | -3.43%           | 373            | -0.80%           | \$1,210                   | <b>-</b> 1.87%   |
| Health Care and Social Services                  | 16,245  | <b>1</b> 3.12%   | 600            | -0.50%           | \$1,005                   | -11.30%          |
| Information*                                     | 1,234   | -6.02%           | 115            | <b>15.00%</b>    | \$1,075                   | <b>-</b> 0.28%   |
| Management of Companies and Enterprises*         | 518     | 4.65%            | 42             | 10.53%           | \$2,533                   | <b>-</b> 2.43%   |
| Manufacturing                                    | 19,684  | <b>1</b> 2.38%   | 363            | <b>-</b> 1.36%   | \$1,180                   | <b>-</b> 4.92%   |
| Mining*                                          | 456     | <b>-13.96%</b>   | 26             | <b>-10.34%</b>   | \$1,318                   | 9.02%            |
| Other Services (Except Public Administration)    | 3,036   | <b>1</b> 2.57%   | 471            | <b>-</b> 2.48%   | \$749                     | <b>4</b> .90%    |
| Professional, Scientific, and Technical Services | 5,500   | <b>1</b> 8.35%   | 664            | 12.93%           | \$1,413                   | <b>-</b> 1.12%   |
| Public Administration                            | 9,405   | <b>-</b> 1.11%   | 185            | 1.09%            | \$1,403                   | <b>1</b> 0.57%   |
| Real Estate and Rental and Leasing*              | 1,399   | -0.50%           | 271            | <b>1</b> 2.65%   | \$962                     | <b>1</b> 2.34%   |
| Retail Trade                                     | 12,845  | <b>1</b> 3.46%   | 910            | <b>1.56%</b>     | \$597                     | <b>-</b> 2.13%   |
| Transportation & Warehousing*                    | 3,189   | <b>-</b> 1.05%   | 252            | <b>1</b> 3.28%   | \$1,095                   | -0.36%           |
| Utilities*                                       | 593     |                  |                | 7.50%            |                           | •                |
| Wholesale Trade                                  | 2,734   |                  |                | 7.39%            |                           | •                |