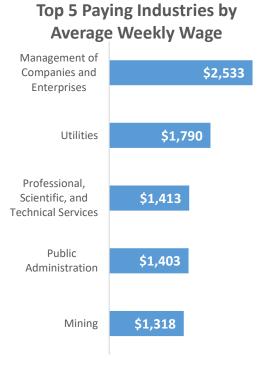

## **Economic Growth Region 8**

**Quarter 4 2022** 

Brown, Daviess, Greene, Lawrence, Martin, Monroe, Orange, and Owen Counties

| Industry                                         | Jobs    | Previous<br>Year | Establishments | Previous<br>Year | Average<br>Weekly<br>Wage | Previous<br>Year |
|--------------------------------------------------|---------|------------------|----------------|------------------|---------------------------|------------------|
| Total                                            | 124,142 | <b>2.23</b> %    | 6,613          | <b>2.40%</b>     | \$988                     | <b>-2.27</b> %   |
| Accommodation and Food Services                  | 14,198  | <b>1</b> 3.18%   | 650            | <b>1.72%</b>     | \$434                     | <b>1</b> 2.60%   |
| Admin. & Support & Waste Mgt. & Rem. Services*   | 3,197   | <b>-</b> 1.42%   | 299            | <b>1</b> 2.75%   | \$777                     | <b>1</b> 6.58%   |
| Agriculture, Forestry, Fishing and Hunting*      | 536     | 1.13%            | 100            | <b>-</b> 4.76%   | \$940                     | <b>1</b> 0.86%   |
| Arts, Entertainment, and Recreation*             | 1,064   | 12.00%           | 98             | 4.26%            | \$492                     | <b>4</b> .90%    |
| Construction                                     | 6,860   | <b>1</b> 3.58%   | 738            | <b>1</b> 0.14%   | \$1,257                   | <b>6.08%</b>     |
| Educational Services*                            | 17,646  | 400.03%          | 161            | 7.33%            | \$946                     | <b>1</b> 9.75%   |
| Finance and Insurance                            | 2,507   | -3.43%           | 373            | -0.80%           | \$1,210                   | <b>-</b> 1.87%   |
| Health Care and Social Services                  | 16,245  | <b>1</b> 3.12%   | 600            | -0.50%           | \$1,005                   | -11.30%          |
| Information*                                     | 1,234   | -6.02%           | 115            | <b>15.00%</b>    | \$1,075                   | <b>-</b> 0.28%   |
| Management of Companies and Enterprises*         | 518     | 4.65%            | 42             | 10.53%           | \$2,533                   | <b>-</b> 2.43%   |
| Manufacturing                                    | 19,684  | <b>1</b> 2.38%   | 363            | <b>-</b> 1.36%   | \$1,180                   | <b>-</b> 4.92%   |
| Mining*                                          | 456     | <b>-13.96%</b>   | 26             | <b>-10.34%</b>   | \$1,318                   | 9.02%            |
| Other Services (Except Public Administration)    | 3,036   | <b>1</b> 2.57%   | 471            | <b>-</b> 2.48%   | \$749                     | <b>4</b> .90%    |
| Professional, Scientific, and Technical Services | 5,500   | <b>1</b> 8.35%   | 664            | 12.93%           | \$1,413                   | <b>-</b> 1.12%   |
| Public Administration                            | 9,405   | <b>-</b> 1.11%   | 185            | 1.09%            | \$1,403                   | <b>1</b> 0.57%   |
| Real Estate and Rental and Leasing*              | 1,399   | -0.50%           | 271            | <b>1</b> 2.65%   | \$962                     | <b>1</b> 2.34%   |
| Retail Trade                                     | 12,845  | <b>1</b> 3.46%   | 910            | <b>1.56%</b>     | \$597                     | <b>-</b> 2.13%   |
| Transportation & Warehousing*                    | 3,189   | <b>-</b> 1.05%   | 252            | <b>1</b> 3.28%   | \$1,095                   | -0.36%           |
| Utilities*                                       | 593     |                  |                | 7.50%            |                           | •                |
| Wholesale Trade                                  | 2,734   |                  |                | 7.39%            |                           | •                |