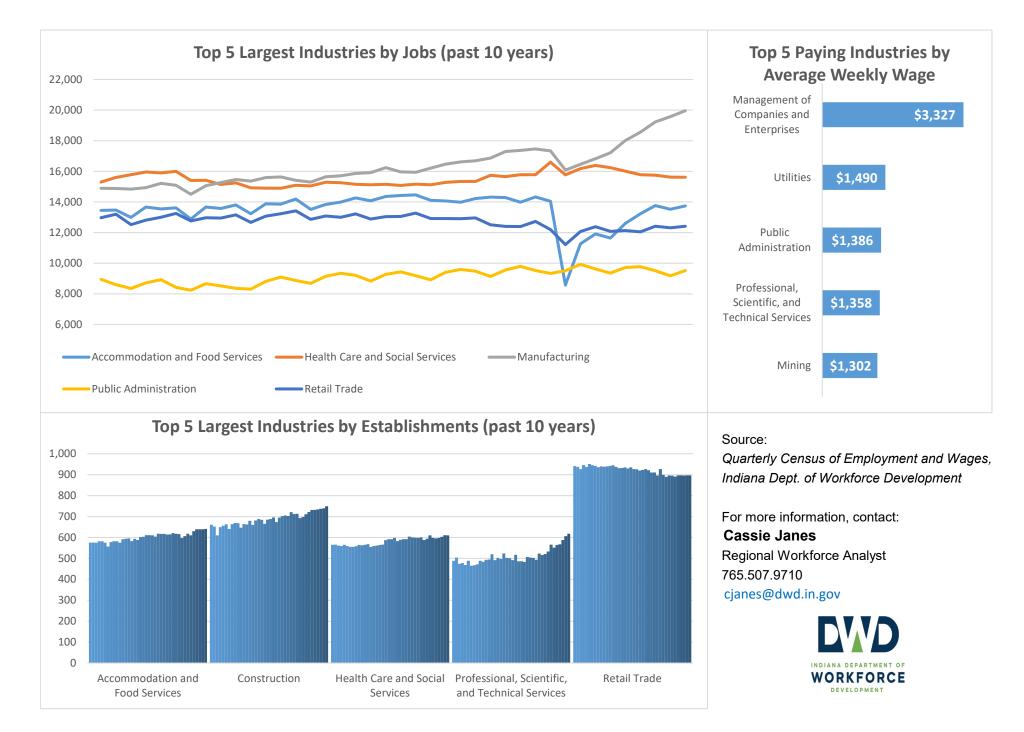

## **Economic Growth Region 8**

Brown, Daviess, Greene, Lawrence, Martin, Monroe, Orange, and Owen Counties

| Industry                                         | Jobs    | Previous<br>Year | Establishments | Previous<br>Year | Average<br>Weekly<br>Wage | Previous<br>Year |
|--------------------------------------------------|---------|------------------|----------------|------------------|---------------------------|------------------|
| Total                                            | 122,337 | 3.16%            | 6,526          | <b>1</b> 2.13%   | \$1,001                   | <b>6.94</b> %    |
| Accommodation and Food Services                  | 13,748  | <b>•</b> 9.11%   | 641            | <b>1</b> .75%    | \$413                     | <b>6.44</b> %    |
| Admin. & Support & Waste Mgt. & Rem. Services*   | 3,213   | -3.11%           | 297            | <b>1.02%</b>     | \$722                     | <b>^</b> 0.28%   |
| Agriculture, Forestry, Fishing and Hunting       | 601     | <b>1</b> 20.93%  | 99             | 0.00%            | \$827                     | <b>1</b> 5.22%   |
| Arts, Entertainment, and Recreation*             | 1,107   | <b>18.65%</b>    | 92             | <b>-</b> 4.17%   | \$407                     | 1.49%            |
| Construction                                     | 6,846   | <b>^</b> 6.97%   | 749            | <b>1</b> 2.32%   | \$1,063                   | <b>1.27%</b>     |
| Educational Services*                            | 3,303   | <b>1.38%</b>     | 156            | 1.70%            | \$760                     | <b>1</b> 5.41%   |
| Finance and Insurance                            | 2,482   | -2.44%           | 365            | <b>n</b> 0.27%   | \$1,171                   | 1.90%            |
| Health Care and Social Services                  | 15,618  | -2.44%           | 610            | <b>1</b> 2.35%   | \$1,067                   | 10.80%           |
| Information*                                     | 1,293   | -1.97%           | 107            | <b>1</b> 0.31%   | \$1,052                   | <b>1</b> 9.36%   |
| Management of Companies and Enterprises*         | 502     | <b>1.04%</b>     | 42             | <b>16.67%</b>    | \$3,327                   | 10%              |
| Manufacturing                                    | 19,963  | 10.81%           | 362            | -0.82%           | \$1,156                   | 1.30%            |
| Mining*                                          | 730     | <b>1</b> 52.40%  | 29             | 0.00%            | \$1,302                   | 12.44%           |
| Other Services (Except Public Administration)    | 3,078   | <b>1</b> 5.92%   | 488            | <b>1.67%</b>     | \$677                     | -2.45%           |
| Professional, Scientific, and Technical Services | 5,257   | -0.06%           | 618            | <b>1</b> 9.57%   | \$1,358                   | <b>6</b> .93%    |
| Public Administration                            | 9,516   | -2.08%           | 185            | -2.63%           | \$1,386                   | 1.13%            |
| Real Estate and Rental and Leasing*              | 1,370   | -4.93%           | 258            | <b>1.57%</b>     | \$848                     | 1.95%            |
| Retail Trade                                     | 12,415  | <b>1</b> 2.32%   | 897            | 0.00%            | \$571                     | -0.52%           |
| Transportation & Warehousing*                    | 3,093   | -4.57%           | 248            | -2.36%           | \$1,016                   | <b>1</b> 8.32%   |
| Utilities*                                       | 610     | 16.29%           | 45             | 12.50%           | \$1,490                   | 4 -14.76%        |
| Wholesale Trade                                  | 2,682   | <b>أ</b> 5.30%   | 235            | 4.91%            | \$1,203                   | <b>6.27%</b>     |