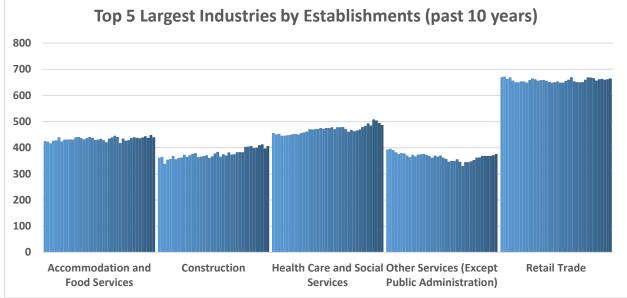

## **Economic Growth Region 7**

**Quarter 2 2023** 

Clay, Parke, Putnam, Sullivan, Vermillion and Vigo Counties

| Industry                                         | Jobs   | Previous<br>Year | Establishments | Previous<br>Year | Average<br>Weekly<br>Wage | Previous<br>Year |
|--------------------------------------------------|--------|------------------|----------------|------------------|---------------------------|------------------|
| Total                                            | 80,491 | <b>1.66%</b>     | 4,450          | <b>-</b> 0.09%   | \$928                     | <b>1.80%</b>     |
| Accommodation and Food Services                  | 8,272  | <b>1</b> 2.57%   | 440            | <b>1</b> 0.23%   | \$366                     | <b>4</b> .27%    |
| Admin. & Support & Waste Mgt. & Rem. Services    | 2,359  | <b>-</b> 4.42%   | 211            | 1.93%            | \$713                     | <b>13.90%</b>    |
| Agriculture, Forestry, Fishing and Hunting       | 370    | -3.65%           | 85             | -3.41%           | \$779                     | <b>11.44%</b>    |
| Arts, Entertainment, and Recreation*             | 588    | <b>-</b> 10.77%  | 67             | -2.90%           | \$355                     | <b>-</b> 2.47%   |
| Construction                                     | 4,122  | <b>5.75%</b>     | 407            | 1.75%            | \$1,284                   | <b>1</b> 9.46%   |
| Educational Services*                            | 8,293  | <b>6</b> .20%    | 91             | -3.19%           | \$843                     | <b>-</b> 10.22%  |
| Finance and Insurance                            | 1,832  | -0.05%           | 266            | <b>-</b> 1.12%   | \$1,171                   | <b>1</b> 2.90%   |
| Health Care and Social Services                  | 12,135 | <b>3.11%</b>     | 487            | <b>1</b> 0.41%   | \$1,106                   | <b>1</b> 8.75%   |
| Information                                      | 883    | 1.49%            | 55             | 0.00%            | \$1,014                   | <b>1</b> 6.85%   |
| Management of Companies and Enterprises*         | 285    | -6.86%           | 29             | 7.41%            | \$1,432                   | <b>-</b> 5.48%   |
| Manufacturing                                    | 12,424 | <b>4</b> .75%    | 210            | -3.23%           | \$1,150                   | <b>-</b> 1.20%   |
| Mining*                                          | 108    | -6.90%           | 19             | -5.00%           | \$2,110                   | <b>1</b> 86.89%  |
| Other Services (Except Public Administration)    | 2,247  | 1.49%            | 376            | 1.90%            | \$698                     | <b>9</b> .92%    |
| Professional, Scientific, and Technical Services | 1,579  | <b>1</b> 0.83%   | 316            | <b>1</b> 2.60%   | \$1,081                   | <b>9</b> .52%    |
| Public Administration                            | 5,666  | <b>1</b> 0.91%   | 143            | <b>-21.43</b> %  | \$1,033                   | <b>1</b> 8.28%   |
| Real Estate and Rental and Leasing               | 1,029  | <b>1</b> 3.83%   | 143            | <b>1</b> 3.62%   | \$1,044                   | <b>-10.85</b> %  |
| Retail Trade                                     | 9,882  | <b>-</b> 1.09%   | 665            | <b>1</b> 0.45%   | \$612                     | <b>1</b> 3.90%   |
| Transportation & Warehousing                     | 4,141  | <b>-</b> 1.55%   | 229            | <b>2.23</b> %    | \$1,011                   | <b>6.20%</b>     |
| Utilities*                                       | 575    | <b>5.12%</b>     | 33             | 10.00%           | \$2,270                   | <b>1</b> 9.16%   |
| Wholesale Trade                                  | 1,969  | <b>2.66</b> %    | 178            | 4.09%            | \$1,166                   | 10.42%           |