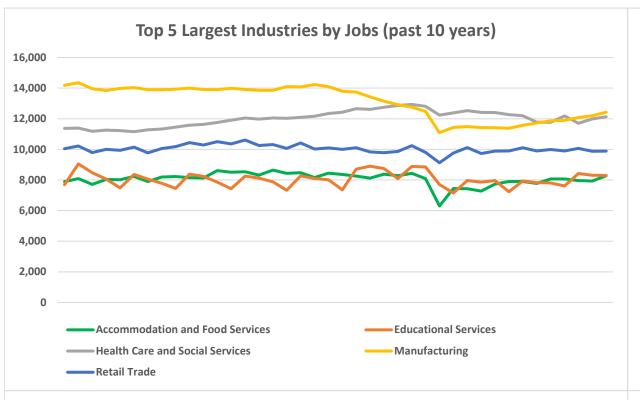

## **Economic Growth Region 7**

**Quarter 2 2023** 

Clay, Parke, Putnam, Sullivan, Vermillion and Vigo Counties

| Industry                                         | Jobs   | Previous<br>Year | Establishments | Previous<br>Year | Average<br>Weekly<br>Wage | Previous<br>Year |
|--------------------------------------------------|--------|------------------|----------------|------------------|---------------------------|------------------|
| Total                                            | 80,491 | <b>1.66%</b>     | 4,450          | <b>-</b> 0.09%   | \$928                     | <b>1.80%</b>     |
| Accommodation and Food Services                  | 8,272  | <b>1</b> 2.57%   | 440            | <b>1</b> 0.23%   | \$366                     | <b>4</b> .27%    |
| Admin. & Support & Waste Mgt. & Rem. Services    | 2,359  | <b>-</b> 4.42%   | 211            | 1.93%            | \$713                     | <b>13.90%</b>    |
| Agriculture, Forestry, Fishing and Hunting       | 370    | -3.65%           | 85             | -3.41%           | \$779                     | <b>11.44%</b>    |
| Arts, Entertainment, and Recreation*             | 588    | <b>-</b> 10.77%  | 67             | -2.90%           | \$355                     | <b>-</b> 2.47%   |
| Construction                                     | 4,122  | <b>5.75%</b>     | 407            | 1.75%            | \$1,284                   | <b>1</b> 9.46%   |
| Educational Services*                            | 8,293  | <b>6</b> .20%    | 91             | -3.19%           | \$843                     | <b>-</b> 10.22%  |
| Finance and Insurance                            | 1,832  | -0.05%           | 266            | <b>-</b> 1.12%   | \$1,171                   | <b>1</b> 2.90%   |
| Health Care and Social Services                  | 12,135 | <b>3.11%</b>     | 487            | <b>1</b> 0.41%   | \$1,106                   | <b>1</b> 8.75%   |
| Information                                      | 883    | 1.49%            | 55             | 0.00%            | \$1,014                   | <b>1</b> 6.85%   |
| Management of Companies and Enterprises*         | 285    | -6.86%           | 29             | 7.41%            | \$1,432                   | <b>-</b> 5.48%   |
| Manufacturing                                    | 12,424 | <b>4</b> .75%    | 210            | -3.23%           | \$1,150                   | <b>-</b> 1.20%   |
| Mining*                                          | 108    | -6.90%           | 19             | -5.00%           | \$2,110                   | <b>1</b> 86.89%  |
| Other Services (Except Public Administration)    | 2,247  | 1.49%            | 376            | 1.90%            | \$698                     | <b>9</b> .92%    |
| Professional, Scientific, and Technical Services | 1,579  | <b>1</b> 0.83%   | 316            | <b>1</b> 2.60%   | \$1,081                   | <b>9</b> .52%    |
| Public Administration                            | 5,666  | <b>1</b> 0.91%   | 143            | <b>-21.43</b> %  | \$1,033                   | <b>1</b> 8.28%   |
| Real Estate and Rental and Leasing               | 1,029  | <b>1</b> 3.83%   | 143            | <b>1</b> 3.62%   | \$1,044                   | <b>-10.85</b> %  |
| Retail Trade                                     | 9,882  | <b>-</b> 1.09%   | 665            | <b>1</b> 0.45%   | \$612                     | <b>1</b> 3.90%   |
| Transportation & Warehousing                     | 4,141  | <b>-</b> 1.55%   | 229            | <b>2.23</b> %    | \$1,011                   | <b>6.20%</b>     |
| Utilities*                                       | 575    | <b>5.12%</b>     | 33             | 10.00%           | \$2,270                   | <b>1</b> 9.16%   |
| Wholesale Trade                                  | 1,969  | <b>2.66</b> %    | 178            | 4.09%            | \$1,166                   | 10.42%           |