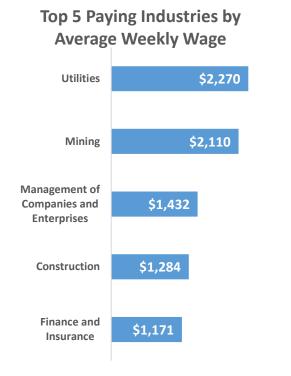

## **Economic Growth Region 7**

**Quarter 2 2023** 

Clay, Parke, Putnam, Sullivan, Vermillion and Vigo Counties

| Industry                                         | Jobs   | Previous<br>Year | Establishments | Previous<br>Year | Average<br>Weekly<br>Wage | Previous<br>Year |
|--------------------------------------------------|--------|------------------|----------------|------------------|---------------------------|------------------|
| Total                                            | 80,491 | <b>1.66%</b>     | 4,450          | <b>-</b> 0.09%   | \$928                     | <b>1.80%</b>     |
| Accommodation and Food Services                  | 8,272  | <b>1</b> 2.57%   | 440            | <b>1</b> 0.23%   | \$366                     | <b>4</b> .27%    |
| Admin. & Support & Waste Mgt. & Rem. Services    | 2,359  | <b>-</b> 4.42%   | 211            | 1.93%            | \$713                     | <b>13.90%</b>    |
| Agriculture, Forestry, Fishing and Hunting       | 370    | -3.65%           | 85             | -3.41%           | \$779                     | <b>11.44%</b>    |
| Arts, Entertainment, and Recreation*             | 588    | <b>-</b> 10.77%  | 67             | -2.90%           | \$355                     | <b>-</b> 2.47%   |
| Construction                                     | 4,122  | <b>5.75%</b>     | 407            | 1.75%            | \$1,284                   | <b>1</b> 9.46%   |
| Educational Services*                            | 8,293  | <b>6</b> .20%    | 91             | -3.19%           | \$843                     | <b>-</b> 10.22%  |
| Finance and Insurance                            | 1,832  | -0.05%           | 266            | <b>-</b> 1.12%   | \$1,171                   | <b>1</b> 2.90%   |
| Health Care and Social Services                  | 12,135 | <b>3.11%</b>     | 487            | <b>1</b> 0.41%   | \$1,106                   | <b>1</b> 8.75%   |
| Information                                      | 883    | 1.49%            | 55             | 0.00%            | \$1,014                   | <b>1</b> 6.85%   |
| Management of Companies and Enterprises*         | 285    | -6.86%           | 29             | 7.41%            | \$1,432                   | <b>-</b> 5.48%   |
| Manufacturing                                    | 12,424 | <b>4</b> .75%    | 210            | -3.23%           | \$1,150                   | <b>-</b> 1.20%   |
| Mining*                                          | 108    | -6.90%           | 19             | -5.00%           | \$2,110                   | <b>1</b> 86.89%  |
| Other Services (Except Public Administration)    | 2,247  | 1.49%            | 376            | 1.90%            | \$698                     | <b>9</b> .92%    |
| Professional, Scientific, and Technical Services | 1,579  | <b>1</b> 0.83%   | 316            | <b>1</b> 2.60%   | \$1,081                   | <b>9</b> .52%    |
| Public Administration                            | 5,666  | <b>1</b> 0.91%   | 143            | <b>-21.43</b> %  | \$1,033                   | <b>1</b> 8.28%   |
| Real Estate and Rental and Leasing               | 1,029  | <b>1</b> 3.83%   | 143            | <b>1</b> 3.62%   | \$1,044                   | <b>-10.85</b> %  |
| Retail Trade                                     | 9,882  | <b>-</b> 1.09%   | 665            | <b>1</b> 0.45%   | \$612                     | <b>1</b> 3.90%   |
| Transportation & Warehousing                     | 4,141  | <b>-</b> 1.55%   | 229            | <b>2.23</b> %    | \$1,011                   | <b>6.20%</b>     |
| Utilities*                                       | 575    | <b>5.12%</b>     | 33             | 10.00%           | \$2,270                   | <b>1</b> 9.16%   |
| Wholesale Trade                                  | 1,969  | <b>2.66</b> %    | 178            | 4.09%            | \$1,166                   | 10.42%           |