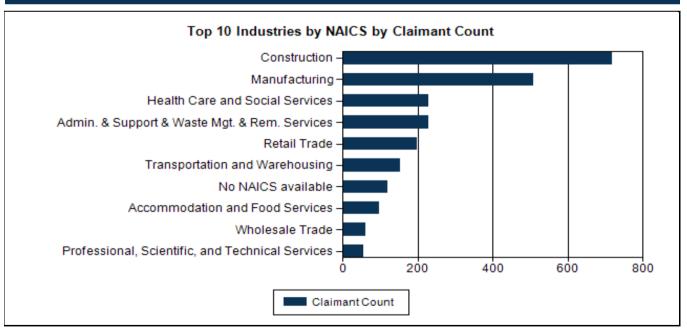

## Claimants by NAICS of Separating Employer Economic Growth Region 6 2024Q1

| NAICS Code | NAICS Title                                      | Claimants | % of Total |
|------------|--------------------------------------------------|-----------|------------|
| 23         | Construction                                     | 717       | 27.16%     |
| 31-33      | Manufacturing                                    | 509       | 19.28%     |
| 62         | Health Care and Social Services                  | 230       | 8.71%      |
| 56         | Admin. & Support & Waste Mgt. & Rem. Services    | 229       | 8.67%      |
| 44-45      | Retail Trade                                     | 199       | 7.54%      |
| 48-49      | Transportation and Warehousing                   | 155       | 5.87%      |
| N/A        | No NAICS available                               | 119       | 4.51%      |
| 72         | Accommodation and Food Services                  | 97        | 3.67%      |
| 42         | Wholesale Trade                                  | 62        | 2.35%      |
| 54         | Professional, Scientific, and Technical Services | 57        | 2.16%      |
| 52         | Finance and Insurance                            | 53        | 2.01%      |
| 81         | Other Services(Except Public Administration)     | 53        | 2.01%      |
| 53         | Real Estate and Rental and Leasing               | 34        | 1.29%      |
| 61         | Educational Services                             | 33        | 1.25%      |
| 92         | Public Administration                            | 29        | 1.10%      |
| 71         | Arts, Entertainment, and Recreation              | 21        | 0.80%      |
| 11         | Agriculture, Forestry, Fishing and Hunting       | 15        | 0.57%      |
| 51         | Information                                      | 12        | 0.45%      |
| 55         | Management of Companies and Enterprises          | 11        | 0.42%      |
| 22         | Utilities                                        | *         | *          |
| 21         | Mining                                           | *         | *          |
| Total      |                                                  | 2,640     |            |