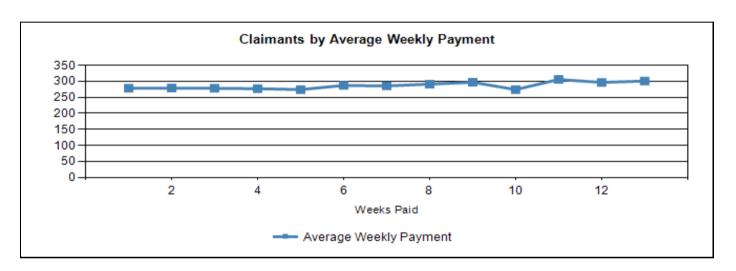

### Claimants by Weeks Paid and Average Weekly Payment - All NAICS Combined Economic Growth Region 6 2024Q1

| Weeks<br>Unemployed | # of Unique<br>Claimants | Average Proceed Amount (\$) | Average Entitlement<br>Amount (\$) |
|---------------------|--------------------------|-----------------------------|------------------------------------|
| 1                   | 190                      | 278.23                      | 316.63                             |
| 2                   | 139                      | 279.11                      | 313.90                             |
| 3                   | 140                      | 278.30                      | 308.95                             |
| 4                   | 135                      | 277.13                      | 317.26                             |
| 5                   | 141                      | 274.43                      | 317.10                             |
| 6                   | 117                      | 287.24                      | 323.13                             |
| 7                   | 104                      | 285.76                      | 324.25                             |
| 8                   | 93                       | 291.35                      | 320.18                             |
| 9                   | 88                       | 297.16                      | 330.60                             |
| 10                  | 91                       | 274.31                      | 311.73                             |
| 11                  | 96                       | 305.93                      | 347.79                             |
| 12                  | 98                       | 296.79                      | 333.27                             |
| 13                  | 135                      | 300.97                      | 336.34                             |

Additional Notes on "Weeks Paid and Average Weekly Payment" page:

Other analyses include all claimants, regardless of payment status, so these counts may be smaller.

Differences between entitlement amounts and proceeds amounts reflect amounts deducted for

taxes, child support payments and/or employment payment amounts for vacation, holidays, etc.

Entitlement amounts are based on employees' wages during the benefit determination period.

Proceeds amounts are the actual dollar amounts of the checks that go out to claimants.