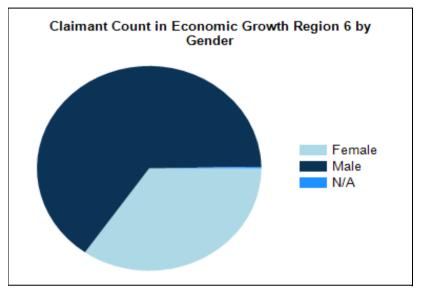

# All NAICS Combined Claimants by Gender Economic Growth Region 6 2024Q1

| Category | Claimants | % of Total |
|----------|-----------|------------|
| Female   | 916       | 34.70%     |
| Male     | 1,717     | 65.04%     |
| N/A      | 7         | 0.27%      |
| Total    | 2,640     |            |