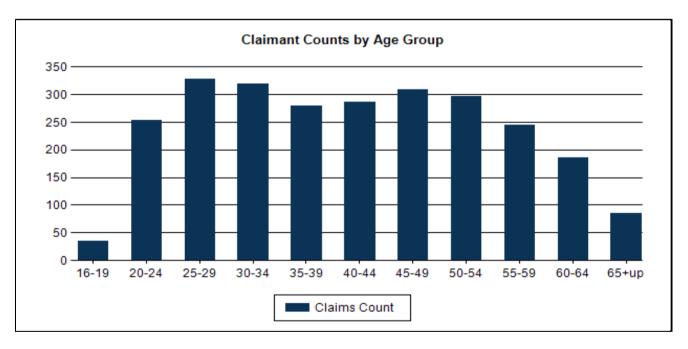

### Claimants by Age Group - All NAICS Combined Economic Growth Region 6 2024Q1

| Age Group | Claimants | % of Total |
|-----------|-----------|------------|
| 16-19     | 36        | 1.36%      |
| 20-24     | 255       | 9.66%      |
| 25-29     | 330       | 12.50%     |
| 30-34     | 321       | 12.16%     |
| 35-39     | 281       | 10.64%     |
| 40-44     | 288       | 10.91%     |
| 45-49     | 310       | 11.74%     |
| 50-54     | 299       | 11.33%     |
| 55-59     | 246       | 9.32%      |
| 60-64     | 187       | 7.08%      |
| 65+up     | 87        | 3.30%      |
| Total     | 2,640     |            |

Age calculated by Claims File Date - Birthdate