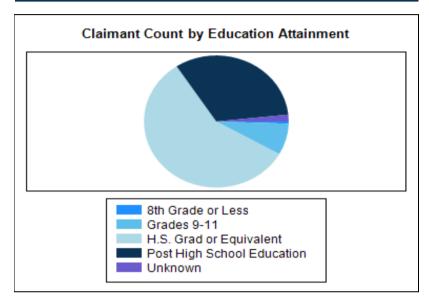

# Claimants by Educational Attainment/Highest Grade Completed - All NAICS Combined Economic Growth Region 6 2024Q1

| Category                   | Claimants | % of Total |
|----------------------------|-----------|------------|
| 8th Grade or Less          | 14        | 0.53%      |
| Grades 9-11                | 203       | 7.69%      |
| H.S. Grad or Equivalent    | 1,519     | 57.54%     |
| Post High School Education | 860       | 32.58%     |
| Unknown                    | 44        | 1.67%      |
| Total                      | 2,640     |            |