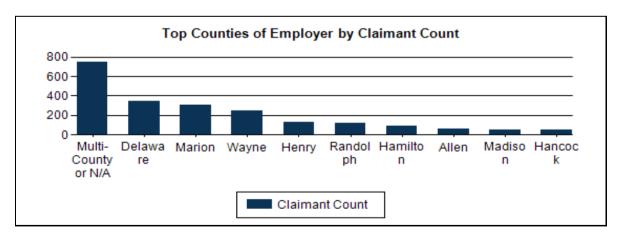

# Claimants by Indiana County of Employer - All NAICS Combined Economic Growth Region 6 2024Q1

| County Name         | County Fips | Claimants |
|---------------------|-------------|-----------|
| Multi-County or N/A |             | 751       |
| Delaware            | 035         | 348       |
| Marion              | 097         | 305       |
| Wayne               | 177         | 249       |
| Henry               | 065         | 129       |
| Randolph            | 135         | 116       |
| Hamilton            | 057         | 93        |
| Allen               | 003         | 61        |
| Madison             | 095         | 56        |
| Hancock             | 059         | 55        |
| Fayette             | 041         | 51        |
| Jay                 | 075         | 50        |
| Bartholomew         | 005         | 39        |
| Shelby              | 145         | 32        |
| Blackford           | 009         | 24        |
| Monroe              | 105         | 21        |
| Rush                | 139         | 20        |
| Grant               | 053         | 20        |
| Howard              | 067         | 20        |
| Boone               | 011         | 15        |
| St Joseph           | 141         | 13        |
| Clark               | 019         | 13        |
| Adams               | 001         | 12        |
| Decatur             | 031         | 11        |
| Vermillion          | 165         | 10        |
| Other               |             | 126       |
| Total               |             | 2,640     |