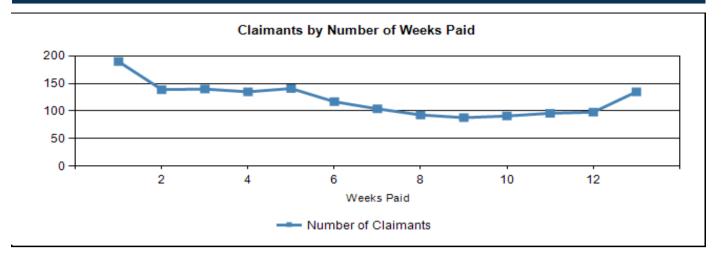

### Claimants by Weeks Paid and Average Weekly Payment - All NAICS Combined Economic Growth Region 6 2024Q1

| Weeks<br>Unemployed | # of Unique<br>Claimants | Average Proceed Amount (\$) | Average Entitlement<br>Amount (\$) |
|---------------------|--------------------------|-----------------------------|------------------------------------|
| 1                   | 190                      | 278.23                      | 316.63                             |
| 2                   | 139                      | 279.11                      | 313.90                             |
| 3                   | 140                      | 278.30                      | 308.95                             |
| 4                   | 135                      | 277.13                      | 317.26                             |
| 5                   | 141                      | 274.43                      | 317.10                             |
| 6                   | 117                      | 287.24                      | 323.13                             |
| 7                   | 104                      | 285.76                      | 324.25                             |
| 8                   | 93                       | 291.35                      | 320.18                             |
| 9                   | 88                       | 297.16                      | 330.60                             |
| 10                  | 91                       | 274.31                      | 311.73                             |
| 11                  | 96                       | 305.93                      | 347.79                             |
| 12                  | 98                       | 296.79                      | 333.27                             |
| 13                  | 135                      | 300.97                      | 336.34                             |

Average Number of Weeks Paid:

The number of weeks unemployed represent the number of weeks unemployed within the chosen time frame. These numbers do not represent the overall number of weeks for each person's spell of unemployment and may have additional weeks of unemployment beyond the chosen time frame.