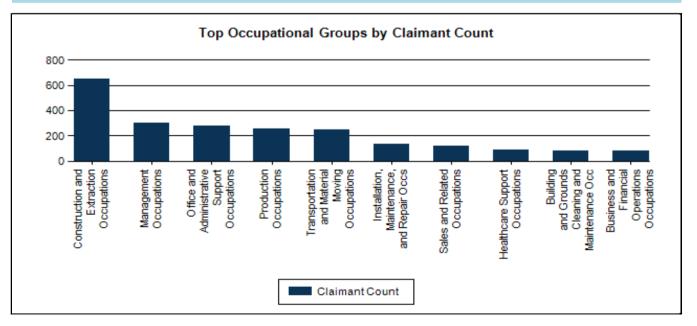

### Occupational Group Based on Self-Reported SOC Code - All NAICS Combined Economic Growth Region 6 2024Q1

| Occupational Group Description                     | SOC Code | Claimants | % of Total |
|----------------------------------------------------|----------|-----------|------------|
| Construction and Extraction Occupations            | 470      | 652       | 24.70%     |
| Management Occupations                             | 110      | 300       | 11.36%     |
| Office and Administrative Support Occupations      | 430      | 276       | 10.45%     |
| Production Occupations                             | 510      | 253       | 9.58%      |
| Transportation and Material Moving Occupations     | 530      | 247       | 9.36%      |
| Installation, Maintenance, and Repair Occs         | 490      | 137       | 5.19%      |
| Sales and Related Occupations                      | 410      | 116       | 4.39%      |
| Healthcare Support Occupations                     | 310      | 89        | 3.37%      |
| Building and Grounds Cleaning and Maintenance Occ  | 370      | 84        | 3.18%      |
| Business and Financial Operations Occupations      | 130      | 77        | 2.92%      |
| Food Preparation and Serving Related Occupations   | 350      | 72        | 2.73%      |
| Healthcare Practitioners and Technical Occupations | 290      | 59        | 2.23%      |
| Architecture and Engineering Occupations           | 170      | 56        | 2.12%      |
| Computer and Mathematical Occupations              | 150      | 47        | 1.78%      |
| Protective Service Occupations                     | 330      | 34        | 1.29%      |
| Community and Social Services Occupations          | 210      | 33        | 1.25%      |
| Arts, Design, Entertainment, Sports, and Media Occ | 270      | 29        | 1.10%      |
| Education, Training, and Library Occupations       | 250      | 25        | 0.95%      |
| Personal Care and Service Occupations              | 390      | 15        | 0.57%      |
| Farming, Fishing, and Forestry Occupations         | 450      | 15        | 0.57%      |
| Life, Physical, and Social Science Occupations     | 190      | 14        | 0.53%      |
| Legal Occupations                                  | 230      | *         | *          |
| Military Specific Occupations                      | 550      | *         | *          |
| N/A                                                | N/A      | *         | *          |
| Total                                              |          | 2,640     |            |