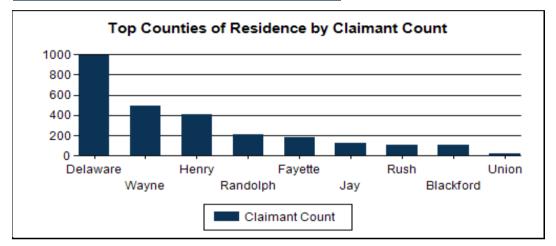

# Claimants by Indiana County of Residence - All NAICS Combined Economic Growth Region 6 2024Q1

| County Name | Claimants | % of Total |
|-------------|-----------|------------|
| Delaware    | 992       | 37.58%     |
| Wayne       | 488       | 18.48%     |
| Henry       | 405       | 15.34%     |
| Randolph    | 212       | 8.03%      |
| Fayette     | 184       | 6.97%      |
| Jay         | 127       | 4.81%      |
| Rush        | 106       | 4.02%      |
| Blackford   | 103       | 3.90%      |
| Union       | 23        | 0.87%      |
| Total       | 2,640     |            |