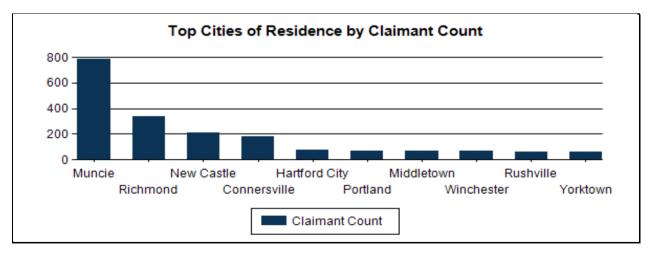

# Claimants by Indiana City of Residence - All NAICS Combined Economic Growth Region 6 2024Q1

| City Name      | Claimants | % of Total |
|----------------|-----------|------------|
| Muncie         | 785       | 29.73%     |
| Richmond       | 336       | 12.73%     |
| New Castle     | 209       | 7.92%      |
| Connersville   | 181       | 6.86%      |
| Hartford City  | 75        | 2.84%      |
| Portland       | 71        | 2.69%      |
| Middletown     | 69        | 2.61%      |
| Winchester     | 64        | 2.42%      |
| Rushville      | 62        | 2.35%      |
| Yorktown       | 59        | 2.23%      |
| Knightstown    | 39        | 1.48%      |
| Daleville      | 38        | 1.44%      |
| Centerville    | 34        | 1.29%      |
| Albany         | 32        | 1.21%      |
| Cambridge City | 31        | 1.17%      |
| Farmland       | 31        | 1.17%      |
| Montpelier     | 28        | 1.06%      |
| Eaton          | 27        | 1.02%      |
| Dunkirk        | 27        | 1.02%      |
| Hagerstown     | 25        | 0.95%      |
| Ridgeville     | 25        | 0.95%      |
| Parker City    | 24        | 0.91%      |
| Lynn           | 24        | 0.91%      |
| Gaston         | 23        | 0.87%      |
| Union City     | 23        | 0.87%      |
| Other          | 298       | 11.29%     |
| Total          | 2,640     |            |