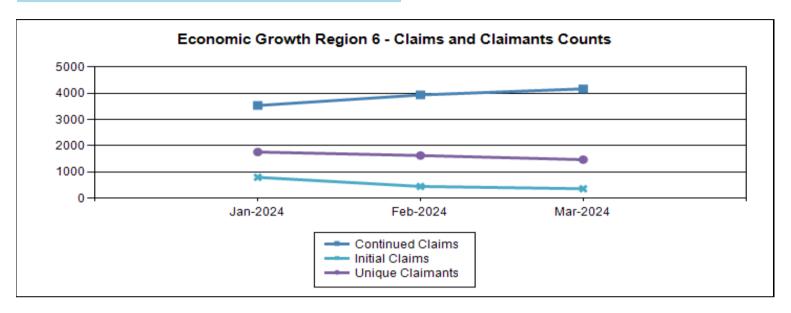

# Claimants by Month - All NAICS Combined Economic Growth Region 6 2024Q1

|          |                  |                | Unique    |
|----------|------------------|----------------|-----------|
| Month    | Continued Claims | Initial Claims | Claimants |
| Jan-2024 | 3,536            | 794            | 1,761     |
| Feb-2024 | 3,941            | 447            | 1,628     |
| Mar-2024 | 4,172            | 360            | 1,470     |

Note that continued claims counts may include multiple claims for the same individual.