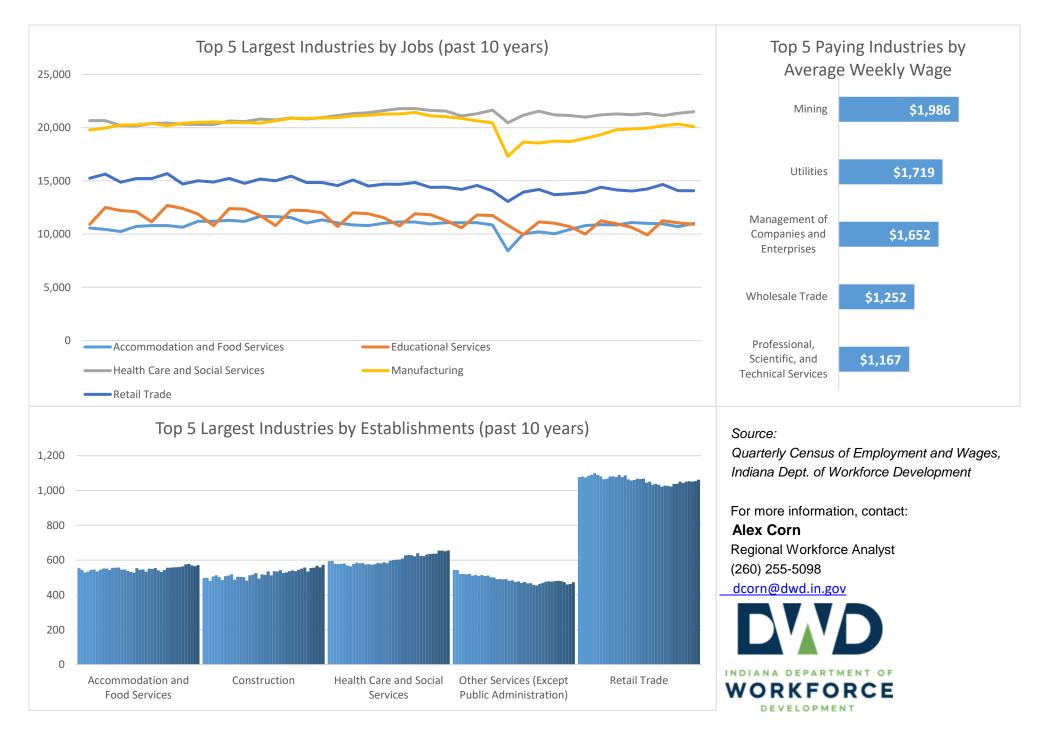

## **Economic Growth Region 6**

Blackford, Delaware, Fayette, Henry, Jay, Randolph, Rush, Union, and Wayne Counties

| Industry                                         | Jobs    | Previous<br>Year | Establishments | Previous<br>Year | Average<br>Weekly<br>Wage | Previous<br>Year |
|--------------------------------------------------|---------|------------------|----------------|------------------|---------------------------|------------------|
| Total                                            | 116,352 | 0.95%            | 6,445          | <b>0.61%</b>     | \$909                     | 1.18%            |
| Accommodation and Food Services                  | 11,003  | -0.70%           | 572            | -0.69%           | \$357                     | 1.18%            |
| Admin. & Support & Waste Mgt. & Rem. Services    | 4,999   | <b>6</b> .52%    | 299            | <b>1.82%</b>     | \$845                     | <b>1</b> 8.19%   |
| Agriculture, Forestry, Fishing and Hunting*      | 1,251   | <b>15.73%</b>    | 142            | <b>1</b> 0.71%   | \$840                     | <b>1</b> 8.53%   |
| Arts, Entertainment, and Recreation*             | 1,007   | -7.02%           | 88             | 4.35% 🚽          | \$398                     | <b>1</b> 3.07%   |
| Construction                                     | 4,775   | <b>1</b> 2.71%   | 573            | <b>1</b> .24%    | \$1,154                   | <b>1</b> 9.49%   |
| Educational Services*                            | 10,920  | <b>1</b> 2.71%   | 131            | <b>1</b> 0.77%   | \$914                     | <b>-</b> 0.65%   |
| Finance and Insurance                            | 3,042   | <b>4</b> .61%    | 408            | <b>1</b> 3.55%   | \$1,114                   | <b>1</b> 0.72%   |
| Health Care and Social Services                  | 21,493  | 1.32%            | 656            | <b>1</b> 2.82%   | \$1,078                   | -0.37%           |
| Information*                                     | 967     | 4.16%            | 87             | -5.43%           | \$779                     | 1.42%            |
| Management of Companies and Enterprises*         | 752     | 11.08%           | 34             | 0.00%            | \$1,652                   | -2.77%           |
| Manufacturing                                    | 20,099  | 1.08%            | 427            | <b>1</b> 0.47%   | \$1,104                   | 1.56%            |
| Mining*                                          | 35      | D                | 12             | <b>1</b> 9.09%   | \$1,986                   | D                |
| Other Services (Except Public Administration)    | 3,274   | <b>4</b> .13%    | 473            | -1.46%           | \$603                     | 1.43%            |
| Professional, Scientific, and Technical Services | 2,965   | <b>-2.47%</b>    | 454            | <b>1</b> 5.09%   | \$1,167                   | <b>1</b> 6.48%   |
| Public Administration                            | 5,192   | -0.06%           | 155            | -26.54%          | \$850                     | <b>1.73%</b>     |
| Real Estate and Rental and Leasing*              | 1,061   | <b>-15.79%</b>   | 224            | <b>4</b> .19%    | \$774                     | <b>1.84%</b>     |
| Retail Trade                                     | 14,081  | <b>1</b> 0.28%   | 1,062          | <b>1</b> .05%    | \$604                     | <b>1</b> 0.67%   |
| Transportation & Warehousing                     | 3,602   | 1.04%            | 277            | -0.36%           | \$1,104                   | 1.55%            |
| Utilities*                                       | 511     | <b>-2.11%</b>    | 36             | 0.00%            | \$1,719                   | 15.76%           |
| Wholesale Trade                                  | 3,079   | <b>-</b> 1.66%   | 335            | 1.76%            | \$1,252                   | 1.92%            |