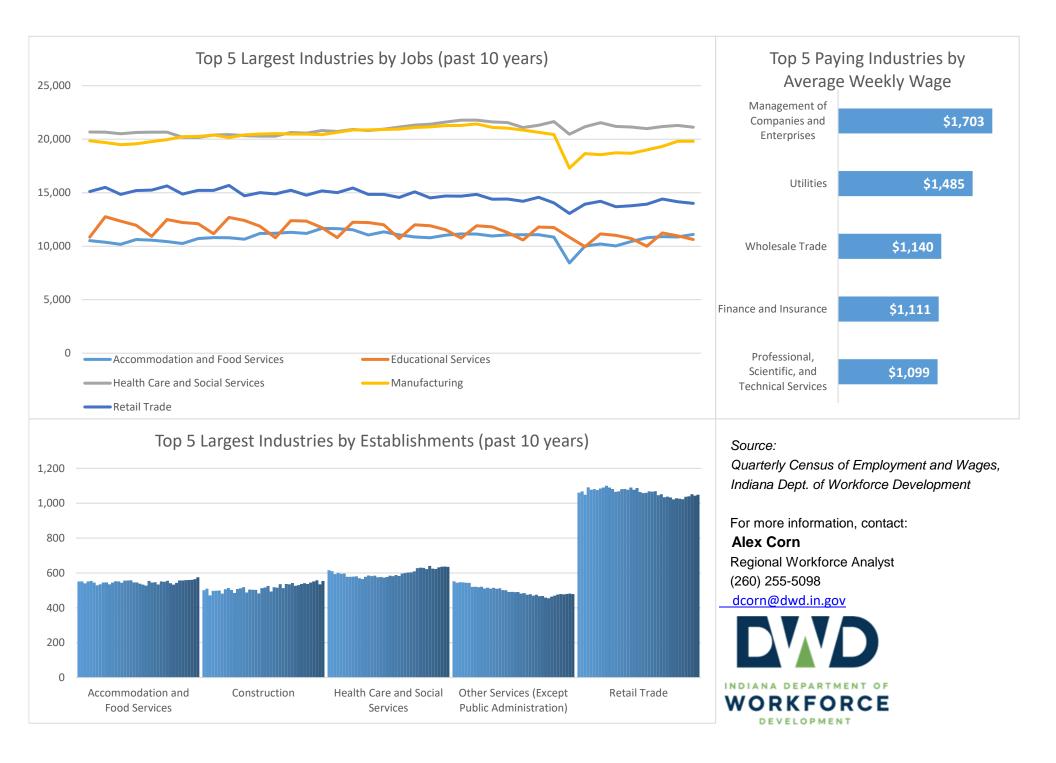

## **Economic Growth Region 6**

Blackford, Delaware, Fayette, Henry, Jay, Randolph, Rush, Union, and Wayne Counties

| Industry                                         | Jobs    | Previous<br>Year | Establishments | Previous<br>Year | Average<br>Weekly<br>Wage | Previous<br>Year |
|--------------------------------------------------|---------|------------------|----------------|------------------|---------------------------|------------------|
| Total                                            | 114,962 | 1.76%            | 6,381          | 1.79%            | \$883                     | 6.90%            |
| Accommodation and Food Services                  | 11,105  | <b>6</b> .33%    | 575            | <b>1</b> 2.86%   | \$346                     | <b>1</b> 2.98%   |
| Admin. & Support & Waste Mgt. & Rem. Services    | 4,668   | <b>-1.91%</b>    | 284            | 1.07%            | \$781                     | <b>13.35%</b>    |
| Agriculture, Forestry, Fishing and Hunting*      | 1,081   | -3.22%           | 141            | 1.44%            | \$774                     | <b>^</b> 3.06%   |
| Arts, Entertainment, and Recreation*             | 1,069   | <b>11.24%</b>    | 91             | -2.15%           | \$357                     | <b>-</b> 3.25%   |
| Construction                                     | 4,642   | -5.13%           | 554            | 1.65%            | \$1,057                   | <b>^</b> 6.98%   |
| Educational Services*                            | 10,632  | -0.74%           | 130            | 1.36%            | \$920                     | 13.16%           |
| Finance and Insurance                            | 2,894   | -7.78%           | 394            | -1.25%           | \$1,111                   | <b>-2.11%</b>    |
| Health Care and Social Services                  | 21,121  | -0.12%           | 635            | 1.93%            | \$1,087                   | 12.64%           |
| Information*                                     | 1,008   | <b>1</b> 8.50%   | 91             | 1.60%            | \$746                     | -4.73%           |
| Management of Companies and Enterprises*         | 676     | <b>1</b> 79.31%  | 34             | <b>1</b> 9.68%   | \$1,703                   | -4.86%           |
| Manufacturing                                    | 19,813  | <b>1</b> 5.99%   | 425            | -0.70%           | \$1,069                   | 1.29%            |
| Mining*                                          | D       | D                | 11             | 0.00%            | D                         | D                |
| Other Services (Except Public Administration)    | 3,135   | <b>1</b> 5.80%   | 479            | 0.00%            | \$585                     | <b>1.34%</b>     |
| Professional, Scientific, and Technical Services | 3,025   | <b>1</b> 0.13%   | 426            | <b>1</b> 5.71%   | \$1,099                   | <b>^</b> 8.38%   |
| Public Administration                            | 5,205   | <b>-</b> 1.35%   | 213            | -1.39%           | \$790                     | <b>1</b> 6.04%   |
| Real Estate and Rental and Leasing               | 1,225   | 19.98%           | 212            | 1.92%            | \$774                     | <b>1</b> 8.25%   |
| Retail Trade                                     | 14,010  | 1.63%            | 1,049          | 1.16%            | \$600                     | 1.09%            |
| Transportation & Warehousing                     | 3,520   | 1.74%            | 275            | <b>أ</b> 5.36%   | \$1,057                   | <b>6.98%</b>     |
| Utilities*                                       | 522     | 1.40%            | 36             | <b>5.88%</b>     | \$1,485                   | 3.99%            |
| Wholesale Trade                                  | 3,127   | 4.09%            | 325            | 4.17%            | \$1,140                   | 9.83%            |