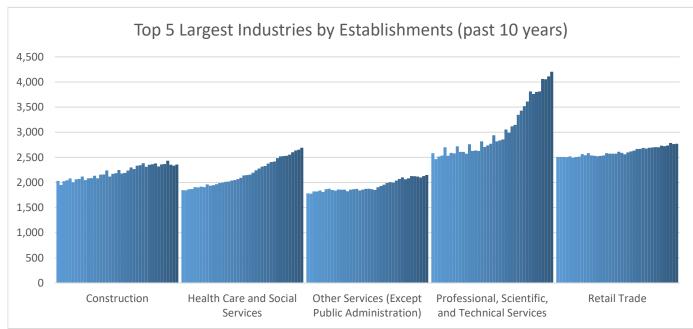

## **Economic Growth Region 5**

**Quarter 3 2024** 

Boone, Hamilton, Hancock, Hendricks, Johnson, Madison, Marion, Morgan, and Shelby Counties

| Industry                                         | Jobs    | Previous<br>Year |         | Establishments | Previous<br>Year |        | Average<br>Weekly<br>Wage | Previous<br>Year |        |
|--------------------------------------------------|---------|------------------|---------|----------------|------------------|--------|---------------------------|------------------|--------|
| Total                                            | 461,243 | 企                | 1.80%   | 27,316         | 1                | 3.28%  | \$1,105                   | 介                | 3.56%  |
| Accommodation and Food Services                  | 46,850  | 1                | 1.35%   | 2,123          | 1                | 2.26%  | \$456                     | 1                | 3.87%  |
| Admin. & Support & Waste Mgt. & Rem. Services    | 26,050  | Ψ                | -2.13%  | 1,730          | 1                | 3.28%  | \$928                     | Ψ                | -0.64% |
| Agriculture, Forestry, Fishing and Hunting       | 1,956   | 1                | 0.67%   | 183            | <b>₽</b>         | -3.17% | \$1,090                   | 1                | 4.41%  |
| Arts, Entertainment, and Recreation*             | 8,422   | 介                | 0.92%   | 500            | 1                | 6.61%  | \$556                     | 1                | 8.17%  |
| Construction                                     | 28,154  | 介                | 8.30%   | 2,356          | $lack \Psi$      | -0.46% | \$1,498                   | 1                | 8.32%  |
| Educational Services                             | 29,636  | 1                | 2.86%   | 635            | 1                | 2.92%  | \$938                     | 1                | 3.30%  |
| Finance and Insurance                            | 21,154  | <b>₩</b>         | -2.74%  | 1,861          | 1                | 2.20%  | \$1,828                   | 1                | 4.70%  |
| Health Care and Social Services                  | 61,872  | 1                | 4.72%   | 2,692          | 1                | 5.44%  | \$1,132                   | 1                | 5.50%  |
| Information                                      | 3,927   | <b>₩</b>         | -2.72%  | 453            | 1                | 3.19%  | \$1,390                   | 1                | 4.91%  |
| Management of Companies and Enterprises*         | 4,617   | 1                | 5.65%   | 178            | 1                | 2.89%  | \$1,656                   | 1                | -3.16% |
| Manufacturing                                    | 39,079  | <b>₽</b>         | -0.46%  | 944            | 1                | -3.08% | \$1,335                   | 1                | 1.91%  |
| Mining*                                          | 412     | 1                | 6.46%   | 32             | 1                | 3.23%  | \$1,787                   | 1                | 9.83%  |
| Other Services (Except Public Administration)    | 13,065  | 1                | 1.78%   | 2,150          | 1                | 1.22%  | \$814                     | 1                | 4.49%  |
| Professional, Scientific, and Technical Services | 27,019  | 1                | 3.68%   | 4,203          | 1                | 10.31% | \$1,661                   | 1                | 6.27%  |
| Public Administration                            | 17,218  | <b>T</b>         | -3.00%  | 207            | <b>₩</b>         | -2.36% | \$1,132                   | 1                | 1.62%  |
| Real Estate and Rental and Leasing               | 5,874   | <b>↓</b>         | -16.61% | 1,304          | 1                | 1.95%  | \$1,218                   | 1                | 6.84%  |
| Retail Trade                                     | 52,975  | 1                | 3.23%   | 2,771          | 1                | 1.84%  | \$743                     | 1                | 0.95%  |
| Transportation & Warehousing                     | 49,809  | 1                | 3.20%   | 1,033          | 1                | -1.15% | \$1,025                   | 1                | 1.08%  |
| Utilities*                                       | 2,391   | 1                | 1.66%   | 70             | 1                | -1.41% | \$2,203                   | 1                | 4.06%  |
| Wholesale Trade                                  | 19,764  | 1                | 1.26%   | 1,891          | 1                | 4.94%  | \$1,710                   | 1                | 3.39%  |