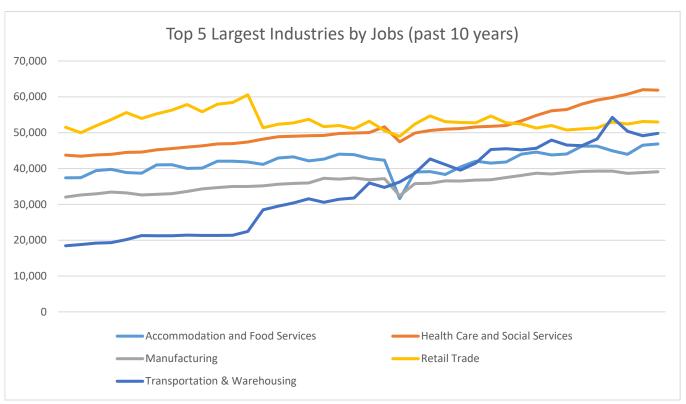

## **Economic Growth Region 5**

**Quarter 3 2024** 

Boone, Hamilton, Hancock, Hendricks, Johnson, Madison, Marion, Morgan, and Shelby Counties

| Industry                                         | Jobs    | Previous<br>Year |         | Establishments | Previous<br>Year |        | Average<br>Weekly<br>Wage | Previous<br>Year |        |
|--------------------------------------------------|---------|------------------|---------|----------------|------------------|--------|---------------------------|------------------|--------|
| Total                                            | 461,243 | 企                | 1.80%   | 27,316         | 1                | 3.28%  | \$1,105                   | 介                | 3.56%  |
| Accommodation and Food Services                  | 46,850  | 1                | 1.35%   | 2,123          | 1                | 2.26%  | \$456                     | 1                | 3.87%  |
| Admin. & Support & Waste Mgt. & Rem. Services    | 26,050  | Ψ                | -2.13%  | 1,730          | 1                | 3.28%  | \$928                     | Ψ                | -0.64% |
| Agriculture, Forestry, Fishing and Hunting       | 1,956   | 1                | 0.67%   | 183            | <b>₽</b>         | -3.17% | \$1,090                   | 1                | 4.41%  |
| Arts, Entertainment, and Recreation*             | 8,422   | 介                | 0.92%   | 500            | 1                | 6.61%  | \$556                     | 1                | 8.17%  |
| Construction                                     | 28,154  | 介                | 8.30%   | 2,356          | $lack \Psi$      | -0.46% | \$1,498                   | 1                | 8.32%  |
| Educational Services                             | 29,636  | 1                | 2.86%   | 635            | 1                | 2.92%  | \$938                     | 1                | 3.30%  |
| Finance and Insurance                            | 21,154  | <b>₩</b>         | -2.74%  | 1,861          | 1                | 2.20%  | \$1,828                   | 1                | 4.70%  |
| Health Care and Social Services                  | 61,872  | 1                | 4.72%   | 2,692          | 1                | 5.44%  | \$1,132                   | 1                | 5.50%  |
| Information                                      | 3,927   | <b>₩</b>         | -2.72%  | 453            | 1                | 3.19%  | \$1,390                   | 1                | 4.91%  |
| Management of Companies and Enterprises*         | 4,617   | 1                | 5.65%   | 178            | 1                | 2.89%  | \$1,656                   | 1                | -3.16% |
| Manufacturing                                    | 39,079  | <b>₽</b>         | -0.46%  | 944            | 1                | -3.08% | \$1,335                   | 1                | 1.91%  |
| Mining*                                          | 412     | 1                | 6.46%   | 32             | 1                | 3.23%  | \$1,787                   | 1                | 9.83%  |
| Other Services (Except Public Administration)    | 13,065  | 1                | 1.78%   | 2,150          | 1                | 1.22%  | \$814                     | 1                | 4.49%  |
| Professional, Scientific, and Technical Services | 27,019  | 1                | 3.68%   | 4,203          | 1                | 10.31% | \$1,661                   | 1                | 6.27%  |
| Public Administration                            | 17,218  | <b>T</b>         | -3.00%  | 207            | <b>₩</b>         | -2.36% | \$1,132                   | 1                | 1.62%  |
| Real Estate and Rental and Leasing               | 5,874   | <b>↓</b>         | -16.61% | 1,304          | 1                | 1.95%  | \$1,218                   | 1                | 6.84%  |
| Retail Trade                                     | 52,975  | 1                | 3.23%   | 2,771          | 1                | 1.84%  | \$743                     | 1                | 0.95%  |
| Transportation & Warehousing                     | 49,809  | 1                | 3.20%   | 1,033          | 1                | -1.15% | \$1,025                   | 1                | 1.08%  |
| Utilities*                                       | 2,391   | 1                | 1.66%   | 70             | 1                | -1.41% | \$2,203                   | 1                | 4.06%  |
| Wholesale Trade                                  | 19,764  | 1                | 1.26%   | 1,891          | 1                | 4.94%  | \$1,710                   | 1                | 3.39%  |