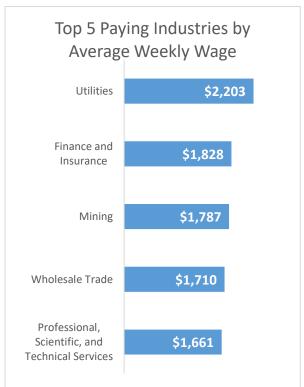

## **Economic Growth Region 5**

**Quarter 3 2024** 

Boone, Hamilton, Hancock, Hendricks, Johnson, Madison, Marion, Morgan, and Shelby Counties

| Industry                                         | Jobs    | Previous<br>Year |         | Establishments | Previous<br>Year |        | Average<br>Weekly<br>Wage | Previous<br>Year |        |
|--------------------------------------------------|---------|------------------|---------|----------------|------------------|--------|---------------------------|------------------|--------|
| Total                                            | 461,243 | 企                | 1.80%   | 27,316         | 1                | 3.28%  | \$1,105                   | 介                | 3.56%  |
| Accommodation and Food Services                  | 46,850  | 1                | 1.35%   | 2,123          | 1                | 2.26%  | \$456                     | 1                | 3.87%  |
| Admin. & Support & Waste Mgt. & Rem. Services    | 26,050  | Ψ                | -2.13%  | 1,730          | 1                | 3.28%  | \$928                     | Ψ                | -0.64% |
| Agriculture, Forestry, Fishing and Hunting       | 1,956   | 1                | 0.67%   | 183            | <b>₽</b>         | -3.17% | \$1,090                   | 1                | 4.41%  |
| Arts, Entertainment, and Recreation*             | 8,422   | 介                | 0.92%   | 500            | 1                | 6.61%  | \$556                     | 1                | 8.17%  |
| Construction                                     | 28,154  | 介                | 8.30%   | 2,356          | $lack \Psi$      | -0.46% | \$1,498                   | 1                | 8.32%  |
| Educational Services                             | 29,636  | 1                | 2.86%   | 635            | 1                | 2.92%  | \$938                     | 1                | 3.30%  |
| Finance and Insurance                            | 21,154  | <b>₩</b>         | -2.74%  | 1,861          | 1                | 2.20%  | \$1,828                   | 1                | 4.70%  |
| Health Care and Social Services                  | 61,872  | 1                | 4.72%   | 2,692          | 1                | 5.44%  | \$1,132                   | 1                | 5.50%  |
| Information                                      | 3,927   | <b>₩</b>         | -2.72%  | 453            | 1                | 3.19%  | \$1,390                   | 1                | 4.91%  |
| Management of Companies and Enterprises*         | 4,617   | 1                | 5.65%   | 178            | 1                | 2.89%  | \$1,656                   | 1                | -3.16% |
| Manufacturing                                    | 39,079  | <b>₽</b>         | -0.46%  | 944            | 1                | -3.08% | \$1,335                   | 1                | 1.91%  |
| Mining*                                          | 412     | 1                | 6.46%   | 32             | 1                | 3.23%  | \$1,787                   | 1                | 9.83%  |
| Other Services (Except Public Administration)    | 13,065  | 1                | 1.78%   | 2,150          | 1                | 1.22%  | \$814                     | 1                | 4.49%  |
| Professional, Scientific, and Technical Services | 27,019  | 1                | 3.68%   | 4,203          | 1                | 10.31% | \$1,661                   | 1                | 6.27%  |
| Public Administration                            | 17,218  | <b>T</b>         | -3.00%  | 207            | <b>₩</b>         | -2.36% | \$1,132                   | 1                | 1.62%  |
| Real Estate and Rental and Leasing               | 5,874   | <b>↓</b>         | -16.61% | 1,304          | 1                | 1.95%  | \$1,218                   | 1                | 6.84%  |
| Retail Trade                                     | 52,975  | 1                | 3.23%   | 2,771          | 1                | 1.84%  | \$743                     | 1                | 0.95%  |
| Transportation & Warehousing                     | 49,809  | 1                | 3.20%   | 1,033          | 1                | -1.15% | \$1,025                   | 1                | 1.08%  |
| Utilities*                                       | 2,391   | 1                | 1.66%   | 70             | 1                | -1.41% | \$2,203                   | 1                | 4.06%  |
| Wholesale Trade                                  | 19,764  | 1                | 1.26%   | 1,891          | 1                | 4.94%  | \$1,710                   | 1                | 3.39%  |