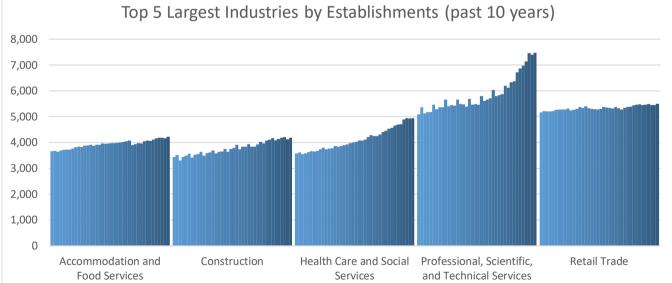

## **Economic Growth Region 5**

**Quarter 2 2023** 

Boone, Hamilton, Hancock, Hendricks, Johnson, Madison, Marion, Morgan, and Shelby Counties

| Industry                                         | Jobs      | Previous<br>Year | Establishments | Previous<br>Year | Average<br>Weekly<br>Wage | Previous<br>Year |
|--------------------------------------------------|-----------|------------------|----------------|------------------|---------------------------|------------------|
| Total                                            | 1,070,744 | <b>2.56%</b>     | 51,306         | <b>3.04</b> %    | \$1,207                   | <b>1.99%</b>     |
| Accommodation and Food Services                  | 92,520    | <b>1</b> 3.97%   | 4,225          | <b>1.51%</b>     | \$478                     | <b>1</b> 3.91%   |
| Admin. & Support & Waste Mgt. & Rem. Services    | 81,394    | <b>-</b> 4.71%   | 3,468          | <b>1</b> 5.67%   | \$896                     | <b>1</b> 2.52%   |
| Agriculture, Forestry, Fishing and Hunting       | 2,378     | <b>6.35%</b>     | 217            | 0.00%            | \$1,025                   | <b>1</b> 6.88%   |
| Arts, Entertainment, and Recreation*             | 18,390    | <b>1</b> 8.95%   | 824            | <b>5.51%</b>     | \$1,007                   | <b>↓</b> -5.00%  |
| Construction                                     | 59,574    | 4.63%            | 4,192          | 1.33%            | \$1,462                   | <b>1</b> 8.22%   |
| Educational Services                             | 71,295    | <b>4.56%</b>     | 1,128          | 4.83%            | \$993                     | <b>1</b> 0.81%   |
| Finance and Insurance                            | 48,250    | -0.09%           | 3,298          | <b>1</b> 0.09%   | \$1,712                   | <b>1</b> 0.41%   |
| Health Care and Social Services                  | 167,259   | <b>5.53%</b>     | 4,949          | <b>5.07%</b>     | \$1,276                   | -3.99%           |
| Information                                      | 12,144    | <b>1</b> 0.93%   | 889            | <b>12.25%</b>    | \$1,457                   | <b>1</b> 2.25%   |
| Management of Companies and Enterprises*         | 13,444    | 1.34%            | 399            | 4.45%            | \$2,090                   | 10.12%           |
| Manufacturing                                    | 95,613    | 4.29%            | 1,881          | <b>-</b> 0.74%   | \$1,630                   | 9.40%            |
| Mining*                                          | 388       | <b>36.62%</b>    | 44             | -6.38%           | \$1,556                   | 1.50%            |
| Other Services (Except Public Administration)    | 32,789    | <b>4.54%</b>     | 4,174          | <b>1.56%</b>     | \$923                     | <b>1</b> 6.21%   |
| Professional, Scientific, and Technical Services | 71,430    | <b>1.74%</b>     | 7,473          | 7.05%            | \$1,768                   | <b>1</b> 3.21%   |
| Public Administration                            | 46,441    | <b>1.68%</b>     | 375            | <b>-17.58%</b>   | \$1,297                   | <b>1.77%</b>     |
| Real Estate and Rental and Leasing               | 16,929    | <b>1</b> 2.33%   | 2,558          | <b>1.87%</b>     | \$1,278                   | <b>1.67%</b>     |
| Retail Trade                                     | 96,833    | <b>-</b> 1.67%   | 5,504          | <b>1</b> 0.62%   | \$742                     | <b>1</b> 0.82%   |
| Transportation & Warehousing                     | 89,468    | 0.74%            | 1,982          | <b>3.28</b> %    | \$1,093                   | 2.53%            |
| Utilities*                                       | 4,479     | 1.17%            | 105            |                  | \$2,229                   | 2.77%            |
| Wholesale Trade                                  | 48,441    |                  | 3,620          |                  |                           | _                |