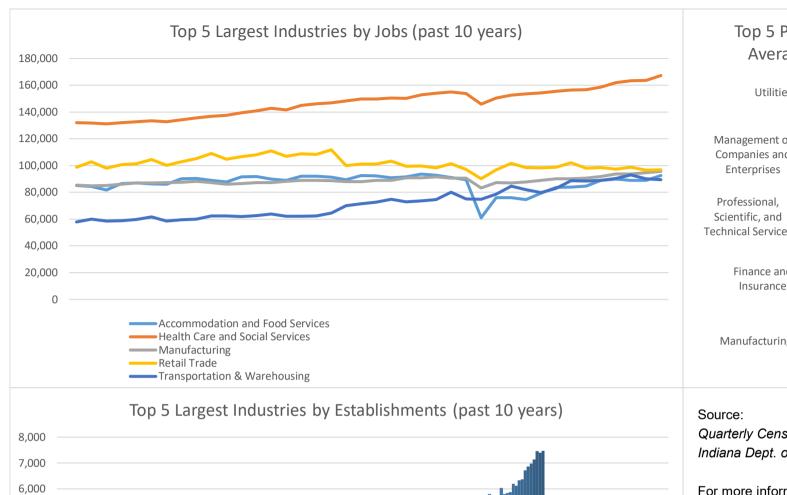

## **Economic Growth Region 5**

**Quarter 2 2023** 

Boone, Hamilton, Hancock, Hendricks, Johnson, Madison, Marion, Morgan, and Shelby Counties

| Industry                                         | Jobs      | Previous<br>Year | Establishments | Previous<br>Year | Average<br>Weekly<br>Wage | Previous<br>Year |
|--------------------------------------------------|-----------|------------------|----------------|------------------|---------------------------|------------------|
| Total                                            | 1,070,744 | <b>2.56%</b>     | 51,306         | <b>3.04</b> %    | \$1,207                   | <b>1.99%</b>     |
| Accommodation and Food Services                  | 92,520    | <b>1</b> 3.97%   | 4,225          | <b>1.51%</b>     | \$478                     | <b>1</b> 3.91%   |
| Admin. & Support & Waste Mgt. & Rem. Services    | 81,394    | <b>-</b> 4.71%   | 3,468          | <b>1</b> 5.67%   | \$896                     | <b>1</b> 2.52%   |
| Agriculture, Forestry, Fishing and Hunting       | 2,378     | <b>6.35%</b>     | 217            | 0.00%            | \$1,025                   | <b>1</b> 6.88%   |
| Arts, Entertainment, and Recreation*             | 18,390    | <b>1</b> 8.95%   | 824            | <b>5.51%</b>     | \$1,007                   | <b>↓</b> -5.00%  |
| Construction                                     | 59,574    | 4.63%            | 4,192          | 1.33%            | \$1,462                   | <b>1</b> 8.22%   |
| Educational Services                             | 71,295    | <b>4.56%</b>     | 1,128          | 4.83%            | \$993                     | <b>1</b> 0.81%   |
| Finance and Insurance                            | 48,250    | -0.09%           | 3,298          | <b>1</b> 0.09%   | \$1,712                   | <b>1</b> 0.41%   |
| Health Care and Social Services                  | 167,259   | <b>5.53%</b>     | 4,949          | <b>5.07%</b>     | \$1,276                   | -3.99%           |
| Information                                      | 12,144    | <b>1</b> 0.93%   | 889            | <b>12.25%</b>    | \$1,457                   | <b>1</b> 2.25%   |
| Management of Companies and Enterprises*         | 13,444    | 1.34%            | 399            | 4.45%            | \$2,090                   | 10.12%           |
| Manufacturing                                    | 95,613    | 4.29%            | 1,881          | <b>-</b> 0.74%   | \$1,630                   | 9.40%            |
| Mining*                                          | 388       | <b>36.62%</b>    | 44             | -6.38%           | \$1,556                   | 1.50%            |
| Other Services (Except Public Administration)    | 32,789    | <b>4.54%</b>     | 4,174          | <b>1.56%</b>     | \$923                     | <b>1</b> 6.21%   |
| Professional, Scientific, and Technical Services | 71,430    | <b>1.74%</b>     | 7,473          | 7.05%            | \$1,768                   | <b>1</b> 3.21%   |
| Public Administration                            | 46,441    | <b>1.68%</b>     | 375            | <b>-17.58%</b>   | \$1,297                   | <b>1.77%</b>     |
| Real Estate and Rental and Leasing               | 16,929    | <b>1</b> 2.33%   | 2,558          | <b>1.87%</b>     | \$1,278                   | <b>1.67%</b>     |
| Retail Trade                                     | 96,833    | <b>-</b> 1.67%   | 5,504          | <b>1</b> 0.62%   | \$742                     | <b>1</b> 0.82%   |
| Transportation & Warehousing                     | 89,468    | 0.74%            | 1,982          | <b>3.28</b> %    | \$1,093                   | 2.53%            |
| Utilities*                                       | 4,479     | 1.17%            | 105            |                  | \$2,229                   | 2.77%            |
| Wholesale Trade                                  | 48,441    |                  | 3,620          |                  |                           | _                |