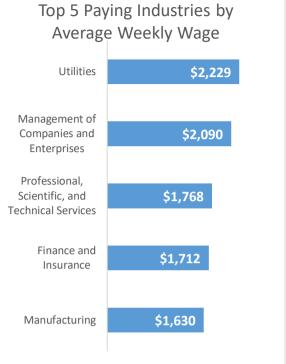

## **Economic Growth Region 5**

**Quarter 2 2023** 

Boone, Hamilton, Hancock, Hendricks, Johnson, Madison, Marion, Morgan, and Shelby Counties

| Industry                                         | Jobs      | Previous<br>Year | Establishments | Previous<br>Year | Average<br>Weekly<br>Wage | Previous<br>Year |
|--------------------------------------------------|-----------|------------------|----------------|------------------|---------------------------|------------------|
| Total                                            | 1,070,744 | <b>2.56%</b>     | 51,306         | <b>3.04</b> %    | \$1,207                   | <b>1.99%</b>     |
| Accommodation and Food Services                  | 92,520    | <b>1</b> 3.97%   | 4,225          | <b>1.51%</b>     | \$478                     | <b>1</b> 3.91%   |
| Admin. & Support & Waste Mgt. & Rem. Services    | 81,394    | <b>-</b> 4.71%   | 3,468          | <b>1</b> 5.67%   | \$896                     | <b>1</b> 2.52%   |
| Agriculture, Forestry, Fishing and Hunting       | 2,378     | <b>6.35%</b>     | 217            | 0.00%            | \$1,025                   | <b>1</b> 6.88%   |
| Arts, Entertainment, and Recreation*             | 18,390    | <b>1</b> 8.95%   | 824            | <b>5.51%</b>     | \$1,007                   | <b>↓</b> -5.00%  |
| Construction                                     | 59,574    | 4.63%            | 4,192          | 1.33%            | \$1,462                   | <b>1</b> 8.22%   |
| Educational Services                             | 71,295    | <b>4.56%</b>     | 1,128          | 4.83%            | \$993                     | <b>1</b> 0.81%   |
| Finance and Insurance                            | 48,250    | -0.09%           | 3,298          | <b>1</b> 0.09%   | \$1,712                   | <b>1</b> 0.41%   |
| Health Care and Social Services                  | 167,259   | <b>5.53%</b>     | 4,949          | <b>5.07%</b>     | \$1,276                   | -3.99%           |
| Information                                      | 12,144    | <b>1</b> 0.93%   | 889            | <b>12.25%</b>    | \$1,457                   | <b>1</b> 2.25%   |
| Management of Companies and Enterprises*         | 13,444    | 1.34%            | 399            | 4.45%            | \$2,090                   | 10.12%           |
| Manufacturing                                    | 95,613    | 4.29%            | 1,881          | <b>-</b> 0.74%   | \$1,630                   | 9.40%            |
| Mining*                                          | 388       | <b>36.62%</b>    | 44             | -6.38%           | \$1,556                   | 1.50%            |
| Other Services (Except Public Administration)    | 32,789    | <b>4.54%</b>     | 4,174          | <b>1.56%</b>     | \$923                     | <b>1</b> 6.21%   |
| Professional, Scientific, and Technical Services | 71,430    | <b>1.74%</b>     | 7,473          | 7.05%            | \$1,768                   | <b>1</b> 3.21%   |
| Public Administration                            | 46,441    | <b>1.68%</b>     | 375            | <b>-17.58%</b>   | \$1,297                   | <b>1.77%</b>     |
| Real Estate and Rental and Leasing               | 16,929    | <b>1</b> 2.33%   | 2,558          | <b>1.87%</b>     | \$1,278                   | <b>1.67%</b>     |
| Retail Trade                                     | 96,833    | <b>-</b> 1.67%   | 5,504          | <b>1</b> 0.62%   | \$742                     | <b>1</b> 0.82%   |
| Transportation & Warehousing                     | 89,468    | 0.74%            | 1,982          | <b>3.28</b> %    | \$1,093                   | 2.53%            |
| Utilities*                                       | 4,479     | 1.17%            | 105            |                  | \$2,229                   | 2.77%            |
| Wholesale Trade                                  | 48,441    |                  | 3,620          |                  |                           | _                |