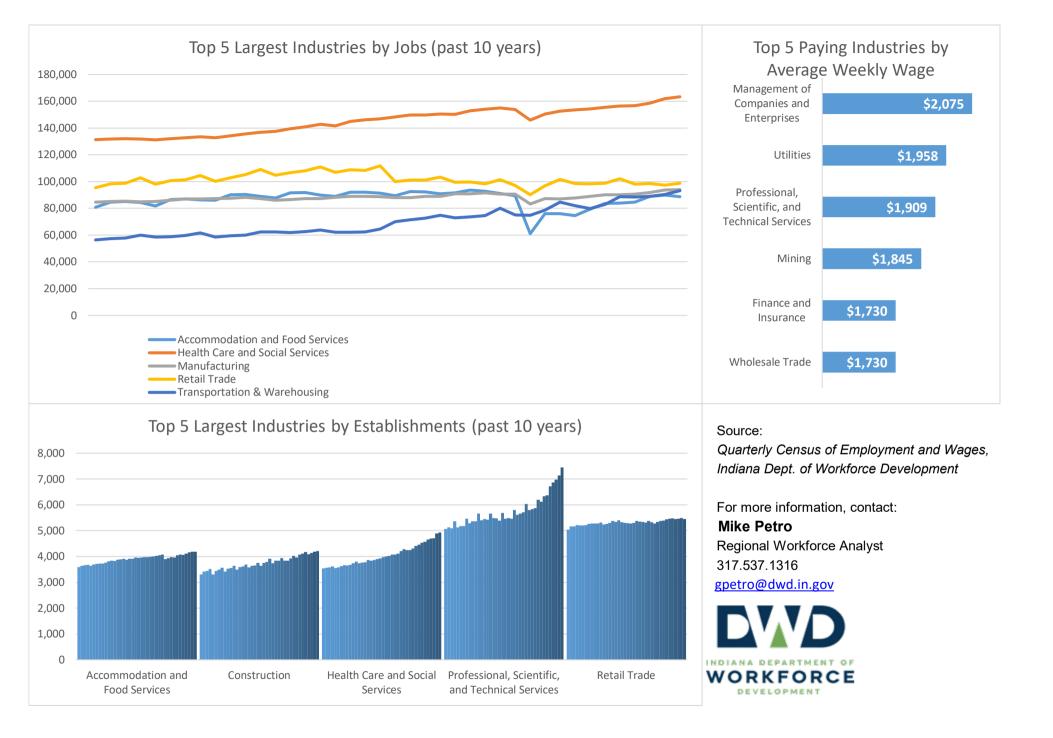

## **Economic Growth Region 5**

Boone, Hamilton, Hancock, Hendricks, Johnson, Madison, Marion, Morgan, and Shelby Counties

| Industry                                         | Jobs      | Previous<br>Year | Establishments | Previous<br>Year | Average<br>Weekly<br>Wage | Previous<br>Year |
|--------------------------------------------------|-----------|------------------|----------------|------------------|---------------------------|------------------|
| Total                                            | 1,062,770 | 2.87%            | 51,477         | 4.81%            | \$1,243                   | y -1.11%         |
| Accommodation and Food Services                  | 88,709    | <b>1</b> 5.76%   | 4,184          | <b>1</b> 2.95%   | \$486                     | <b>1</b> 2.10%   |
| Admin. & Support & Waste Mgt. & Rem. Services    | 85,747    | <b>-</b> 1.89%   | 3,705          | <b>1</b> 7.69%   | \$918                     | <b>1</b> 2.11%   |
| Agriculture, Forestry, Fishing and Hunting       | 2,482     | <b>1</b> 0.41%   | 231            | 0.00%            | \$1,071                   | <b>-</b> 1.02%   |
| Arts, Entertainment, and Recreation*             | 15,809    | <b>1.36%</b>     | 811            | <b>1</b> 2.14%   | \$1,309                   | -0.08%           |
| Construction                                     | 57,741    | <b>1</b> .29%    | 4,217          | <b>1.10%</b>     | \$1,584                   | <b>1.80%</b>     |
| Educational Services                             | 71,435    | <b>1.69%</b>     | 1,115          | <b>1.31%</b>     | \$940                     | <b>-</b> 1.05%   |
| Finance and Insurance                            | 48,662    | <b>1</b> 0.73%   | 3,332          | -2.86%           | \$1,730                   | <b>-</b> 7.34%   |
| Health Care and Social Services                  | 163,340   | <b>4.36%</b>     | 4,933          | <b>1</b> 5.77%   | \$1,311                   | -7.68%           |
| Information                                      | 12,040    | <b>-</b> 1.54%   | 861            | <b>1</b> 7.95%   | \$1,460                   | -7.83%           |
| Management of Companies and Enterprises*         | 13,709    | <b>6.98%</b>     | 386            | <b>1</b> 3.49%   | \$2,075                   | <b>1</b> 8.24%   |
| Manufacturing                                    | 93,946    | <b>4</b> .11%    | 1,903          | 1.98%            | \$1,630                   | <b>1</b> 0.68%   |
| Mining*                                          | 504       | <b>-16</b> .14%  | 45             | -6.25%           | \$1,845                   | <b>1</b> 8.34%   |
| Other Services (Except Public Administration)    | 31,276    | <b>1.62%</b>     | 4,089          | 1.79%            | \$939                     | <b>1</b> 0.86%   |
| Professional, Scientific, and Technical Services | 70,762    | <b>1.21%</b>     | 7,447          | <b>1</b> 0.92%   | \$1,909                   | -0.68%           |
| Public Administration                            | 44,742    | <b>n</b> 0.33%   | 453            | <b>n</b> 0.22%   | \$1,303                   | <b>1.88%</b>     |
| Real Estate and Rental and Leasing               | 16,989    | <b>4</b> .04%    | 2,724          | <b>4</b> .17%    | \$1,567                   | <b>1</b> 3.14%   |
| Retail Trade                                     | 98,781    | -3.29%           | 5,448          | -0.58%           | \$772                     | <b>-</b> 1.78%   |
| Transportation & Warehousing                     | 93,183    | <b>1</b> 5.14%   | 1,920          | <b>1.08%</b>     | \$1,091                   | -3.96%           |
| Utilities*                                       | 4,493     | <b>-</b> 1.81%   | 101            | <b>1</b> .12%    | \$1,958                   | <b>-</b> 2.68%   |
| Wholesale Trade                                  | 47,372    | <b>6.55%</b>     | 3,561          | <b>1</b> 5.08%   | \$1,730                   | <b>-</b> 0.23%   |