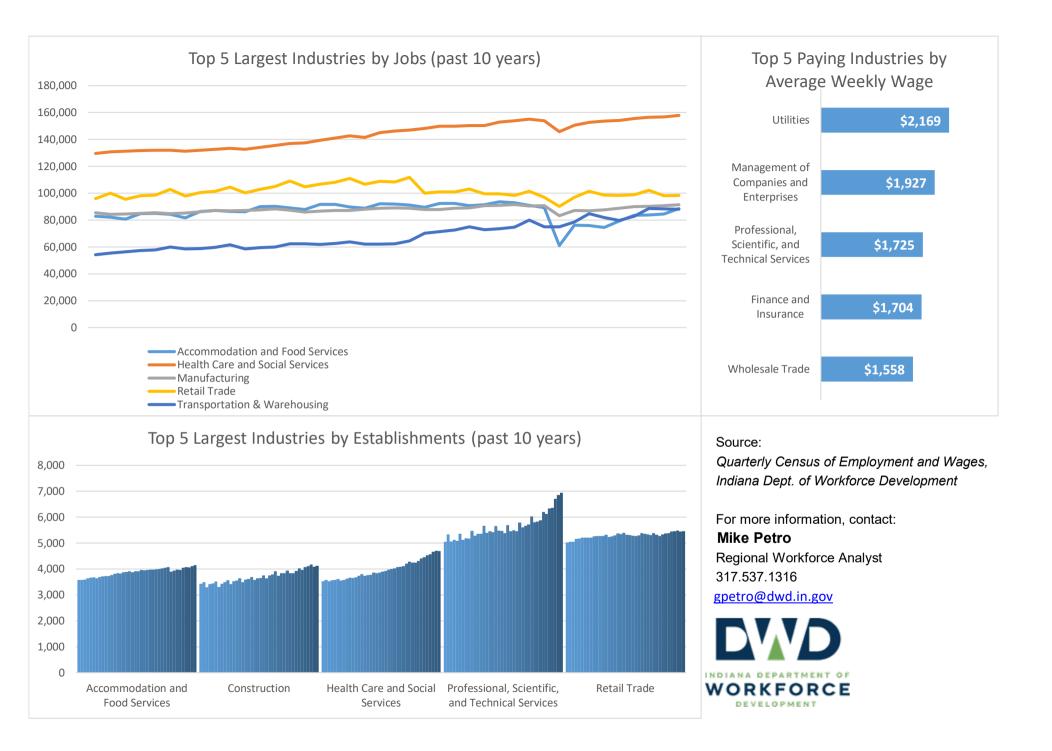

## **Economic Growth Region 5**

Boone, Hamilton, Hancock, Hendricks, Johnson, Madison, Marion, Morgan, and Shelby Counties

| Industry                                         | Jobs      | Previous<br>Year | Establishments | Previous<br>Year | Average<br>Weekly<br>Wage | Previous<br>Year |
|--------------------------------------------------|-----------|------------------|----------------|------------------|---------------------------|------------------|
| Total                                            | 1,039,524 | 1.26%            | 49,624         | 1.48%            | \$1,175                   | <b>6.05%</b>     |
| Accommodation and Food Services                  | 88,567    | <b>11.59%</b>    | 4,146          | <b>1</b> 2.47%   | \$459                     | <b>1</b> .24%    |
| Admin. & Support & Waste Mgt. & Rem. Services    | 85,194    | <b>1.86%</b>     | 3,272          | <b>1</b> 8.42%   | \$875                     | <b>n</b> 12.47%  |
| Agriculture, Forestry, Fishing and Hunting*      | 2,234     | <b>4</b> .93%    | 216            | -3.14%           | \$960                     | <b>-1.34</b> %   |
| Arts, Entertainment, and Recreation*             | 16,650    | <b>1</b> 7.31%   | 774            | <b>4</b> .74%    | \$1,071                   | <b>18.74%</b>    |
| Construction                                     | 56,626    | <b>1</b> 2.78%   | 4,127          | <b>1.28%</b>     | \$1,356                   | <b>1</b> 6.77%   |
| Educational Services                             | 67,985    | <b>1</b> .14%    | 1,076          | <b>6</b> .22%    | \$987                     | <b>1</b> 3.46%   |
| Finance and Insurance                            | 48,170    | <b>1</b> .50%    | 3,283          | 1.31%            | \$1,704                   | <b>1</b> .07%    |
| Health Care and Social Services                  | 157,892   | <b>1</b> 2.40%   | 4,694          | <b>^</b> 3.53%   | \$1,335                   | <b>11.25%</b>    |
| Information                                      | 11,973    | 4.01% 🚽          | 789            | 14.18%           | \$1,434                   | <b>1</b> .41%    |
| Management of Companies and Enterprises*         | 13,139    | <b>•</b> 9.36%   | 383            | <b>6.39%</b>     | \$1,927                   | <b>1.22%</b>     |
| Manufacturing                                    | 91,518    | <b>1</b> 2.97%   | 1,890          | <b>1</b> 2.22%   | \$1,491                   | <b>4</b> .27%    |
| Mining*                                          | 125       | -67.19%          | 47             | -2.08%           | \$1,109                   | -22.45%          |
| Other Services (Except Public Administration)    | 31,223    | <b>1</b> 5.29%   | 4,093          | <b>1.89%</b>     | \$871                     | <b>^</b> 6.87%   |
| Professional, Scientific, and Technical Services | 68,204    | <b>1</b> 6%      | 6,943          | <b>1</b> 9.60%   | \$1,725                   | <b>1</b> 5.18%   |
| Public Administration                            | 45,202    | <b>-</b> 1.05%   | 458            | -0.22%           | \$1,237                   | <b>4</b> .30%    |
| Real Estate and Rental and Leasing               | 16,369    | <b>1</b> 3.36%   | 2,507          | <b>1</b> 5.96%   | \$1,233                   | <b>1</b> 9.80%   |
| Retail Trade                                     | 98,256    | -0.08%           | 5,461          | <b>1</b> 0.31%   | \$738                     | <b>1</b> 2.50%   |
| Transportation & Warehousing                     | 88,184    | 10.42%           | 1,905          | 10.69%           | \$1,064                   | <b>1</b> 5.56%   |
| Utilities*                                       | 4,427     | -1.73%           | 101            | <b>6</b> .32%    | \$2,169                   | 1.78%            |
| Wholesale Trade                                  | 45,868    | <b>5.81%</b>     | 3,451          | 6.09%            | \$1,558                   | <b>6</b> .93%    |