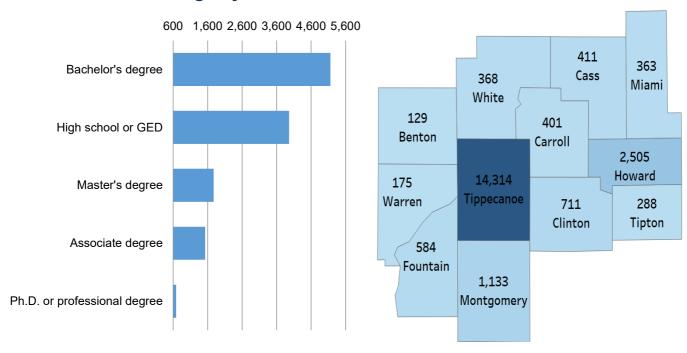

#### **Location Advertised**

| Employability Skills | Ads   | Occupational Skills | Ads   | Certifications                                          | Ads   |
|----------------------|-------|---------------------|-------|---------------------------------------------------------|-------|
| Communication        | 6,597 | Project Management  | 1,862 | Valid Driver's License                                  | 1,364 |
| Management           | 4,400 | Merchandising       | 1,263 | Registered Nurse (RN)                                   | 1,287 |
| Customer Service     | 4,214 | Nursing             | 1,162 | Basic Life Support (BLS)<br>Certification               | 554   |
| Sales                | 3,039 | Automation          | 1,029 | Chartered Institute Of<br>Management Accountants (CIMA) | 540   |
| Leadership           | 2,754 | Marketing           | 1,014 | Cardiopulmonary Resuscitation (CPR) Certification       | 532   |
| Operations           | 2,733 | Computer Science    | 956   | Licensed Practical Nurse (LPN)                          | 529   |
| English Language     | 2,630 | Agile Methodology   | 951   | Certified Nursing Assistant (CNA)                       | 284   |
| Problem Solving      | 2,047 | Auditing            | 909   | CDL Class A License                                     | 253   |
| Planning             | 1,939 | Cash Register       | 676   | Commercial Driver's License<br>(CDL)                    | 252   |
| Detail Oriented      | 1,767 | Housekeeping        | 650   | Board Certified/Board Eligible                          | 195   |