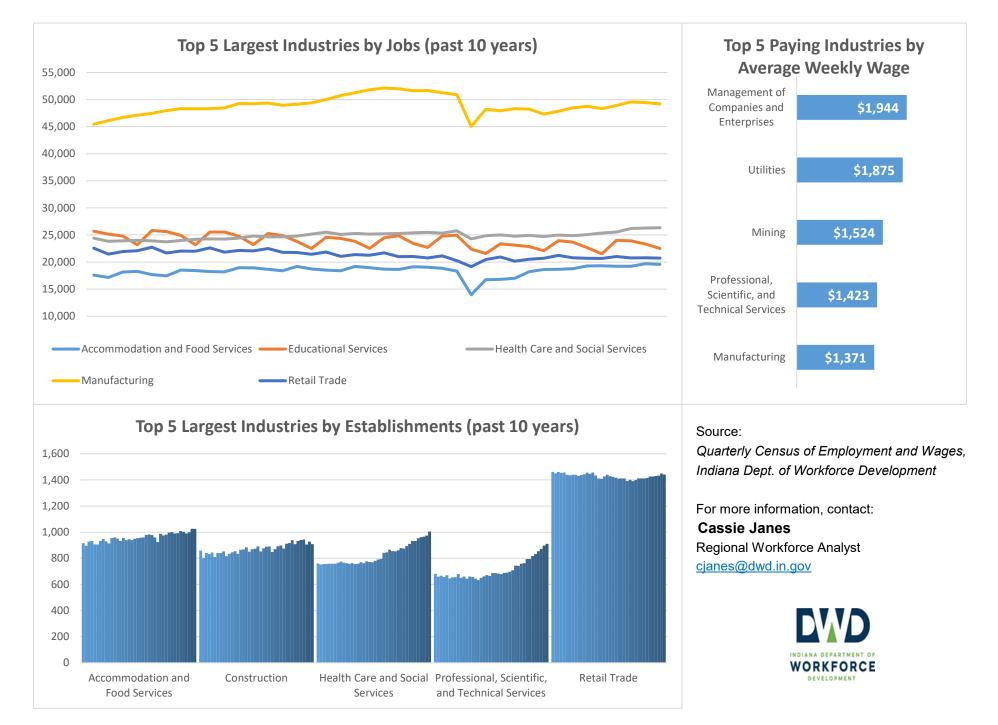

## **Quarter 3 2023**

Benton, Carroll, Cass, Clinton, Fountain, Howard, Miami, Montgomery, Tippecanoe, Tipton, Warren, and White Counties

| Industry                                         | Jobs    | Previous<br>Year | Establishments | Previous<br>Year | Average<br>Weekly<br>Wage | Previous<br>Year |
|--------------------------------------------------|---------|------------------|----------------|------------------|---------------------------|------------------|
| Total                                            | 205,975 | 1.88%            | 10,263         | <b>-0.62</b> %   | \$1,033                   | 1.77%            |
| Accommodation and Food Services                  | 19,563  | 1.29%            | 1,025          | 1.30%            | \$374                     | 0.54%            |
| Admin. & Support & Waste Mgt. & Rem. Services    | 8,155   | -9.88%           | 495            | -1.98%           | \$686                     | 1.78%            |
| Agriculture, Forestry, Fishing and Hunting       | 2,497   | 1.13%            | 314            | 1.96%            | \$883                     | -1.12%           |
| Arts, Entertainment, and Recreation*             | 1,562   | <b>1</b> 2.97%   | 128            | -3.03%           | \$333                     | 1.42%            |
| Construction                                     | 9,632   | <b>^</b> 6.06%   | 908            | -3.40%           | \$1,303                   | 1.64%            |
| Educational Services*                            | 22,492  | <b>4</b> .50%    | 181            | 1.02%            | \$1,220                   | 1.50%            |
| Finance and Insurance                            | 4,193   | 0.00%            | 647            | -19.02%          | \$1,306                   | 1.24%            |
| Health Care and Social Services                  | 26,332  | <b>^</b> 3.76%   | 1,005          | <b>1</b> 5.46%   | \$1,025                   | -2.66%           |
| Information*                                     | 1,773   | 1.43%            | 157            | -2.48%           | \$852                     | -0.81%           |
| Management of Companies and Enterprises*         | 321     | 11.41%           | 39             | <b>1</b> 5.41%   | \$1,944                   | 13.42%           |
| Manufacturing*                                   | 49,216  | 1.81%            | 511            | <b>n</b> 0.79%   | \$1,371                   | <b>1</b> 3.01%   |
| Mining*                                          | 88      | -8.33%           | 17             | 0.00%            | \$1,524                   | <b>1</b> 0.99%   |
| Other Services (Except Public Administration)*   | 5,553   | <b>-</b> 1.47%   | 776            | <b>-</b> 0.77%   | \$732                     | <b>6.86%</b>     |
| Professional, Scientific, and Technical Services | 5,012   | <b>1</b> 2.20%   | 910            | 9.38%            | \$1,423                   | <b>6.43</b> %    |
| Public Administration                            | 9,433   | <b>n</b> 0.82%   | 221            | -24.32%          | \$962                     | 0.73%            |
| Real Estate and Rental and Leasing*              | 1,985   | -0.70%           | 426            | 1.90%            | \$881                     | -4.76%           |
| Retail Trade                                     | 20,714  | <b>n</b> 0.24%   | 1,441          | 1.05%            | \$620                     | -3.43%           |
| Transportation & Warehousing                     | 7,042   | <b>1</b> 2.67%   | 509            | 1.60%            | \$1,062                   | -0.09%           |
| Utilities*                                       | 389     | -7.60%           | 34             | 0.00%            | \$1,875                   | -5.73%           |
| Wholesale Trade                                  | 5,648   | <b>1</b> 8.49%   | 519            | 1.57%            | \$1,303                   | 1.16%            |