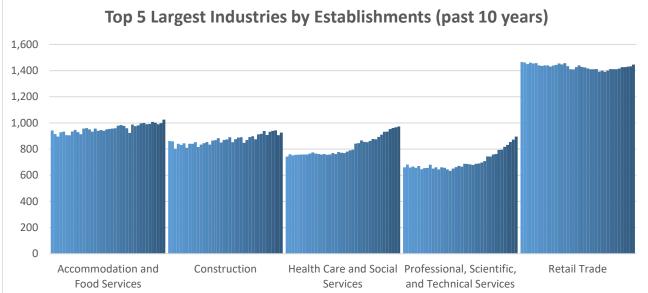

## **Economic Growth Region 4**

**Quarter 2 2023** 

Benton, Carroll, Cass, Clinton, Fountain, Howard, Miami, Montgomery, Tippecanoe, Tipton, Warren, and White Counties

| Industry                                         | Jobs    | Previous<br>Year | Establishments | Previous<br>Year | Average<br>Weekly<br>Wage | Previous<br>Year |
|--------------------------------------------------|---------|------------------|----------------|------------------|---------------------------|------------------|
| Total                                            | 206,432 | <b>2.09%</b>     | 10,295         | <b>1</b> 0.29%   | \$1,025                   | 4.17%            |
| Accommodation and Food Services                  | 19,565  | <b>1.43</b> %    | 1,025          | 1.69%            | \$372                     | 5.98%            |
| Admin. & Support & Waste Mgt. & Rem. Services    | 8,177   | <b>↓</b> -5.64%  | 499            | -0.20%           | \$708                     | 11.32%           |
| Agriculture, Forestry, Fishing and Hunting       | 2,502   | <b>1</b> 0.97%   | 320            | <b>1</b> 3.23%   | \$946                     | 10.39%           |
| Arts, Entertainment, and Recreation*             | 1,549   | <b>1</b> 23.33%  | 126            | <b>-</b> 2.33%   | \$325                     | -1.22%           |
| Construction                                     | 9,287   | <b>1</b> 6.37%   | 926            | -0.64%           | \$1,274                   | 9.17%            |
| Educational Services*                            | 23,325  | <b>1</b> 2.97%   | 187            | <b>1</b> 6.25%   | \$1,191                   | 2.94%            |
| Finance and Insurance                            | 4,143   | <u></u> -0.41%   | 639            | <b>-19.11%</b>   | \$1,277                   | 5.19%            |
| Health Care and Social Services                  | 26,280  | 4.83%            | 972            | 4.18%            | \$997                     | -2.54%           |
| Information*                                     | 1,773   | <b>1</b> 2.25%   | 159            | <b>-</b> 1.24%   | \$861                     | 6.30%            |
| Management of Companies and Enterprises*         | 271     | <b>1</b> 36.18%  | 40             | <b>5.26%</b>     | \$1,912                   | -2.50%           |
| Manufacturing*                                   | 49,444  | <b>1.42%</b>     | 515            | 1.78%            | \$1,372                   | 4.33%            |
| Mining*                                          | 95      | <b>1</b> 2.15%   | 17             | 0.00%            | \$1,476                   | 8.61%            |
| Other Services (Except Public Administration)    | 5,513   | 1.10%            | 796            | 1.92%            | \$743                     | 8.78%            |
| Professional, Scientific, and Technical Services | 5,072   | 1.93%            | 896            | <b>9</b> .67%    | \$1,362                   | 7.08%            |
| Public Administration                            | 9,301   | <b>1</b> 0.88%   | 226            | <b>-22.07%</b>   | \$977                     | 7.13%            |
| Real Estate and Rental and Leasing*              | 1,970   | 1.03%            | 429            | 4.13%            | \$876                     | 3.06%            |
| Retail Trade                                     | 20,780  | <b>1</b> 0.44%   | 1,446          | 1.40%            | \$612                     | 1.66%            |
| Transportation & Warehousing                     | 7,027   | <b>1</b> 0.40%   | 517            | <b>1</b> 3.19%   | \$1,073                   | 7.09%            |
| Utilities*                                       | 388     | <b>3.19</b> %    | 34             | 0.00%            | \$2,081                   | 6.55%            |
| Wholesale Trade                                  | 5,505   | <b>6.71%</b>     | 526            | <b>f</b> 5.20%   | \$1,305                   | 6.53%            |