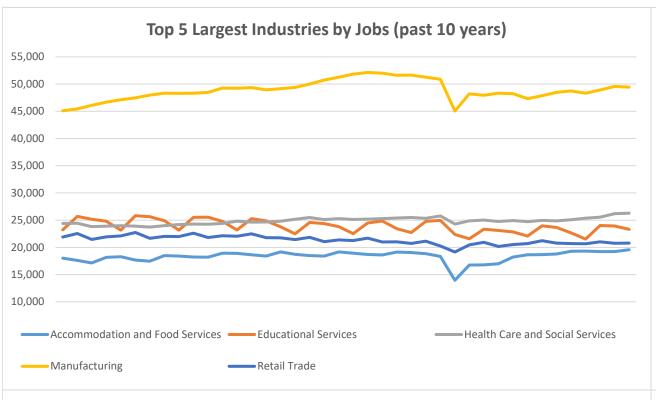

## **Economic Growth Region 4**

**Quarter 2 2023** 

Benton, Carroll, Cass, Clinton, Fountain, Howard, Miami, Montgomery, Tippecanoe, Tipton, Warren, and White Counties

| Industry                                         | Jobs    | Previous<br>Year | Establishments | Previous<br>Year | Average<br>Weekly<br>Wage | Previous<br>Year |
|--------------------------------------------------|---------|------------------|----------------|------------------|---------------------------|------------------|
| Total                                            | 206,432 | <b>2.09%</b>     | 10,295         | <b>1</b> 0.29%   | \$1,025                   | 4.17%            |
| Accommodation and Food Services                  | 19,565  | <b>1.43</b> %    | 1,025          | 1.69%            | \$372                     | 5.98%            |
| Admin. & Support & Waste Mgt. & Rem. Services    | 8,177   | <b>↓</b> -5.64%  | 499            | -0.20%           | \$708                     | 11.32%           |
| Agriculture, Forestry, Fishing and Hunting       | 2,502   | <b>1</b> 0.97%   | 320            | <b>1</b> 3.23%   | \$946                     | 10.39%           |
| Arts, Entertainment, and Recreation*             | 1,549   | <b>1</b> 23.33%  | 126            | <b>-</b> 2.33%   | \$325                     | -1.22%           |
| Construction                                     | 9,287   | <b>1</b> 6.37%   | 926            | -0.64%           | \$1,274                   | 9.17%            |
| Educational Services*                            | 23,325  | <b>1</b> 2.97%   | 187            | <b>1</b> 6.25%   | \$1,191                   | 2.94%            |
| Finance and Insurance                            | 4,143   | <u></u> -0.41%   | 639            | <b>-19.11%</b>   | \$1,277                   | 5.19%            |
| Health Care and Social Services                  | 26,280  | 4.83%            | 972            | 4.18%            | \$997                     | -2.54%           |
| Information*                                     | 1,773   | <b>1</b> 2.25%   | 159            | <b>-</b> 1.24%   | \$861                     | 6.30%            |
| Management of Companies and Enterprises*         | 271     | <b>1</b> 36.18%  | 40             | <b>5.26%</b>     | \$1,912                   | -2.50%           |
| Manufacturing*                                   | 49,444  | <b>1.42%</b>     | 515            | 1.78%            | \$1,372                   | 4.33%            |
| Mining*                                          | 95      | <b>1</b> 2.15%   | 17             | 0.00%            | \$1,476                   | 8.61%            |
| Other Services (Except Public Administration)    | 5,513   | 1.10%            | 796            | 1.92%            | \$743                     | 8.78%            |
| Professional, Scientific, and Technical Services | 5,072   | 1.93%            | 896            | <b>9</b> .67%    | \$1,362                   | 7.08%            |
| Public Administration                            | 9,301   | <b>1</b> 0.88%   | 226            | <b>-22.07%</b>   | \$977                     | 7.13%            |
| Real Estate and Rental and Leasing*              | 1,970   | 1.03%            | 429            | 4.13%            | \$876                     | 3.06%            |
| Retail Trade                                     | 20,780  | <b>1</b> 0.44%   | 1,446          | 1.40%            | \$612                     | 1.66%            |
| Transportation & Warehousing                     | 7,027   | <b>1</b> 0.40%   | 517            | <b>1</b> 3.19%   | \$1,073                   | 7.09%            |
| Utilities*                                       | 388     | <b>3.19</b> %    | 34             | 0.00%            | \$2,081                   | 6.55%            |
| Wholesale Trade                                  | 5,505   | <b>6.71%</b>     | 526            | <b>f</b> 5.20%   | \$1,305                   | 6.53%            |