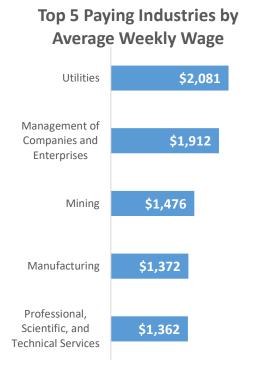

## **Economic Growth Region 4**

**Quarter 2 2023** 

Benton, Carroll, Cass, Clinton, Fountain, Howard, Miami, Montgomery, Tippecanoe, Tipton, Warren, and White Counties

| Industry                                         | Jobs    | Previous<br>Year | Establishments | Previous<br>Year | Average<br>Weekly<br>Wage | Previous<br>Year |
|--------------------------------------------------|---------|------------------|----------------|------------------|---------------------------|------------------|
| Total                                            | 206,432 | <b>2.09%</b>     | 10,295         | <b>1</b> 0.29%   | \$1,025                   | 4.17%            |
| Accommodation and Food Services                  | 19,565  | <b>1.43</b> %    | 1,025          | 1.69%            | \$372                     | 5.98%            |
| Admin. & Support & Waste Mgt. & Rem. Services    | 8,177   | <b>↓</b> -5.64%  | 499            | -0.20%           | \$708                     | 11.32%           |
| Agriculture, Forestry, Fishing and Hunting       | 2,502   | <b>1</b> 0.97%   | 320            | <b>1</b> 3.23%   | \$946                     | 10.39%           |
| Arts, Entertainment, and Recreation*             | 1,549   | <b>1</b> 23.33%  | 126            | <b>-</b> 2.33%   | \$325                     | -1.22%           |
| Construction                                     | 9,287   | <b>1</b> 6.37%   | 926            | -0.64%           | \$1,274                   | 9.17%            |
| Educational Services*                            | 23,325  | <b>1</b> 2.97%   | 187            | <b>1</b> 6.25%   | \$1,191                   | 2.94%            |
| Finance and Insurance                            | 4,143   | <u></u> -0.41%   | 639            | <b>-19.11%</b>   | \$1,277                   | 5.19%            |
| Health Care and Social Services                  | 26,280  | 4.83%            | 972            | 4.18%            | \$997                     | -2.54%           |
| Information*                                     | 1,773   | <b>1</b> 2.25%   | 159            | <b>-</b> 1.24%   | \$861                     | 6.30%            |
| Management of Companies and Enterprises*         | 271     | <b>1</b> 36.18%  | 40             | <b>5.26%</b>     | \$1,912                   | -2.50%           |
| Manufacturing*                                   | 49,444  | <b>1.42%</b>     | 515            | 1.78%            | \$1,372                   | 4.33%            |
| Mining*                                          | 95      | <b>1</b> 2.15%   | 17             | 0.00%            | \$1,476                   | 8.61%            |
| Other Services (Except Public Administration)    | 5,513   | 1.10%            | 796            | 1.92%            | \$743                     | 8.78%            |
| Professional, Scientific, and Technical Services | 5,072   | 1.93%            | 896            | <b>9</b> .67%    | \$1,362                   | 7.08%            |
| Public Administration                            | 9,301   | <b>1</b> 0.88%   | 226            | <b>-22.07%</b>   | \$977                     | 7.13%            |
| Real Estate and Rental and Leasing*              | 1,970   | 1.03%            | 429            | 4.13%            | \$876                     | 3.06%            |
| Retail Trade                                     | 20,780  | <b>1</b> 0.44%   | 1,446          | 1.40%            | \$612                     | 1.66%            |
| Transportation & Warehousing                     | 7,027   | <b>1</b> 0.40%   | 517            | <b>1</b> 3.19%   | \$1,073                   | 7.09%            |
| Utilities*                                       | 388     | <b>3.19</b> %    | 34             | 0.00%            | \$2,081                   | 6.55%            |
| Wholesale Trade                                  | 5,505   | <b>6.71%</b>     | 526            | <b>f</b> 5.20%   | \$1,305                   | 6.53%            |