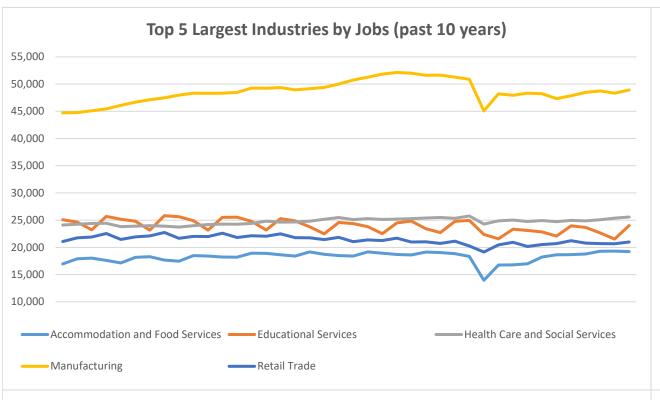

## **Economic Growth Region 4**

**Quarter 4 2022** 

Benton, Carroll, Cass, Clinton, Fountain, Howard, Miami, Montgomery, Tippecanoe, Tipton, Warren, and White Counties

| Industry                                         | Jobs    | Previous<br>Year |        | Establishments |             | revious<br>Year | Average<br>Weekly<br>Wage | F | Previous<br>Year |  |
|--------------------------------------------------|---------|------------------|--------|----------------|-------------|-----------------|---------------------------|---|------------------|--|
| Total                                            | 205,505 | 1                | 2.78%  | 10,210         | 1           | 0.25%           | \$1,036                   | 1 | -0.58%           |  |
| Accommodation and Food Services*                 | 19,223  | 1                | 2.99%  | 988            | <b>₽</b>    | -0.20%          | \$367                     | 1 | 1.66%            |  |
| Admin. & Support & Waste Mgt. & Rem. Services    | 9,088   | <b>1</b>         | 17.55% | 502            | 1           | 3.08%           | \$669                     | 1 | 0.15%            |  |
| Agriculture, Forestry, Fishing and Hunting       | 2,588   | 1                | 0.58%  | 321            | 1           | 0.63%           | \$1,025                   | 1 | 4.91%            |  |
| Arts, Entertainment, and Recreation*             | 1,417   | <b>1</b> 2       | 20.19% | 127            | $lack \Psi$ | -0.78%          | \$364                     | 1 | 1.39%            |  |
| Construction                                     | 8,896   | 1                | 7.87%  | 941            | 1           | 0.32%           | \$1,348                   | 1 | 3.77%            |  |
| Educational Services*                            | 24,014  | 1                | 0.23%  | 170            | •           | -4.49%          | \$1,212                   | 1 | 2.62%            |  |
| Finance and Insurance                            | 4,209   | <b>↓</b>         | -0.09% | 645            | <b>₩</b>    | -20.07%         | \$1,296                   | 4 | -3.07%           |  |
| Health Care and Social Services                  | 25,577  | 1                | 2.43%  | 961            | 1           | 5.60%           | \$1,017                   | 1 | -8.05%           |  |
| Information*                                     | 1,741   | 1                | 2.41%  | 159            | 1           | 7.43%           | \$879                     | 1 | 1.74%            |  |
| Management of Companies and Enterprises*         | 211     | <b>↓</b> -2      | 20.38% | 37             |             | 0.00%           | \$2,240                   | 1 | -15.34%          |  |
| Manufacturing*                                   | 48,904  | 1                | 2.20%  | 503            | •           | -2.14%          | \$1,360                   |   | 0.00%            |  |
| Mining*                                          | 91      | 1                | 1.11%  | 17             | •           | -5.56%          | \$1,622                   | 4 | -8.05%           |  |
| Other Services (Except Public Administration)    | 5,723   | 1                | 9.51%  | 778            | 1           | 0.65%           | \$703                     | 4 | -0.28%           |  |
| Professional, Scientific, and Technical Services | 4,973   | 1                | 1.41%  | 851            | 1           | 7.18%           | \$1,451                   | 4 | -0.34%           |  |
| Public Administration                            | 9,072   | 1                | 0.68%  | 294            | 1           | 2.80%           | \$965                     | 1 | 1.79%            |  |
| Real Estate and Rental and Leasing*              | 1,950   | 1                | 0.15%  | 431            | 1           | 3.86%           | \$941                     | 1 | 0.86%            |  |
| Retail Trade                                     | 20,997  | <b>.</b>         | -1.06% | 1,426          | 1           | 1.06%           | \$625                     | 1 | 0.32%            |  |
| Transportation & Warehousing                     | 7,134   | •                | -0.63% | 507            | 1           | 1.20%           | \$1,048                   | 1 | 1.95%            |  |
| Utilities*                                       | 423     | •                | -1.86% | 34             | 1           | 9.68%           | \$1,944                   | 1 | -1.77%           |  |
| Wholesale Trade                                  | 5,291   | 1                | 3.95%  | 512            | 1           | 2.40%           | \$1,487                   | 1 | 4.20%            |  |