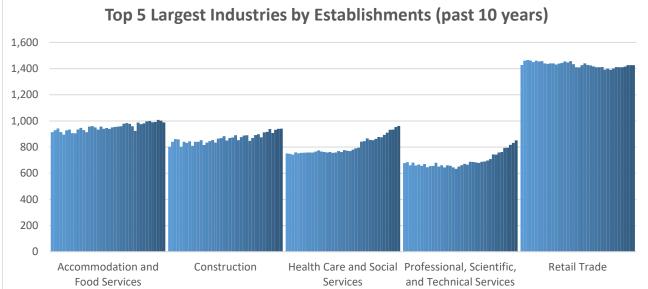

## **Economic Growth Region 4**

**Quarter 4 2022** 

Benton, Carroll, Cass, Clinton, Fountain, Howard, Miami, Montgomery, Tippecanoe, Tipton, Warren, and White Counties

| Industry                                         | Jobs    | Previous<br>Year |        | Establishments |             | revious<br>Year | Average<br>Weekly<br>Wage | F | Previous<br>Year |  |
|--------------------------------------------------|---------|------------------|--------|----------------|-------------|-----------------|---------------------------|---|------------------|--|
| Total                                            | 205,505 | 1                | 2.78%  | 10,210         | 1           | 0.25%           | \$1,036                   | 1 | -0.58%           |  |
| Accommodation and Food Services*                 | 19,223  | 1                | 2.99%  | 988            | <b>₽</b>    | -0.20%          | \$367                     | 1 | 1.66%            |  |
| Admin. & Support & Waste Mgt. & Rem. Services    | 9,088   | <b>1</b>         | 17.55% | 502            | 1           | 3.08%           | \$669                     | 1 | 0.15%            |  |
| Agriculture, Forestry, Fishing and Hunting       | 2,588   | 1                | 0.58%  | 321            | 1           | 0.63%           | \$1,025                   | 1 | 4.91%            |  |
| Arts, Entertainment, and Recreation*             | 1,417   | <b>1</b> 2       | 20.19% | 127            | $lack \Psi$ | -0.78%          | \$364                     | 1 | 1.39%            |  |
| Construction                                     | 8,896   | 1                | 7.87%  | 941            | 1           | 0.32%           | \$1,348                   | 1 | 3.77%            |  |
| Educational Services*                            | 24,014  | 1                | 0.23%  | 170            | •           | -4.49%          | \$1,212                   | 1 | 2.62%            |  |
| Finance and Insurance                            | 4,209   | <b>↓</b>         | -0.09% | 645            | <b>₩</b>    | -20.07%         | \$1,296                   | 4 | -3.07%           |  |
| Health Care and Social Services                  | 25,577  | 1                | 2.43%  | 961            | 1           | 5.60%           | \$1,017                   | 1 | -8.05%           |  |
| Information*                                     | 1,741   | 1                | 2.41%  | 159            | 1           | 7.43%           | \$879                     | 1 | 1.74%            |  |
| Management of Companies and Enterprises*         | 211     | <b>↓</b> -2      | 20.38% | 37             |             | 0.00%           | \$2,240                   | 1 | -15.34%          |  |
| Manufacturing*                                   | 48,904  | 1                | 2.20%  | 503            | •           | -2.14%          | \$1,360                   |   | 0.00%            |  |
| Mining*                                          | 91      | 1                | 1.11%  | 17             | •           | -5.56%          | \$1,622                   | 4 | -8.05%           |  |
| Other Services (Except Public Administration)    | 5,723   | 1                | 9.51%  | 778            | 1           | 0.65%           | \$703                     | 4 | -0.28%           |  |
| Professional, Scientific, and Technical Services | 4,973   | 1                | 1.41%  | 851            | 1           | 7.18%           | \$1,451                   | 4 | -0.34%           |  |
| Public Administration                            | 9,072   | 1                | 0.68%  | 294            | 1           | 2.80%           | \$965                     | 1 | 1.79%            |  |
| Real Estate and Rental and Leasing*              | 1,950   | 1                | 0.15%  | 431            | 1           | 3.86%           | \$941                     | 1 | 0.86%            |  |
| Retail Trade                                     | 20,997  | <b>.</b>         | -1.06% | 1,426          | 1           | 1.06%           | \$625                     | 1 | 0.32%            |  |
| Transportation & Warehousing                     | 7,134   | •                | -0.63% | 507            | 1           | 1.20%           | \$1,048                   | 1 | 1.95%            |  |
| Utilities*                                       | 423     | •                | -1.86% | 34             | 1           | 9.68%           | \$1,944                   | 1 | -1.77%           |  |
| Wholesale Trade                                  | 5,291   | 1                | 3.95%  | 512            | 1           | 2.40%           | \$1,487                   | 1 | 4.20%            |  |