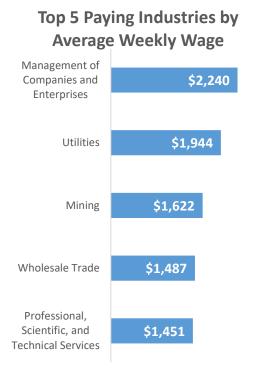

## **Economic Growth Region 4**

**Quarter 4 2022** 

Benton, Carroll, Cass, Clinton, Fountain, Howard, Miami, Montgomery, Tippecanoe, Tipton, Warren, and White Counties

| Industry                                         | Jobs    | Previous<br>Year |        | Establishments |             | revious<br>Year | Average<br>Weekly<br>Wage | F | Previous<br>Year |  |
|--------------------------------------------------|---------|------------------|--------|----------------|-------------|-----------------|---------------------------|---|------------------|--|
| Total                                            | 205,505 | 1                | 2.78%  | 10,210         | 1           | 0.25%           | \$1,036                   | 1 | -0.58%           |  |
| Accommodation and Food Services*                 | 19,223  | 1                | 2.99%  | 988            | <b>₽</b>    | -0.20%          | \$367                     | 1 | 1.66%            |  |
| Admin. & Support & Waste Mgt. & Rem. Services    | 9,088   | <b>1</b>         | 17.55% | 502            | 1           | 3.08%           | \$669                     | 1 | 0.15%            |  |
| Agriculture, Forestry, Fishing and Hunting       | 2,588   | 1                | 0.58%  | 321            | 1           | 0.63%           | \$1,025                   | 1 | 4.91%            |  |
| Arts, Entertainment, and Recreation*             | 1,417   | <b>1</b> 2       | 20.19% | 127            | $lack \Psi$ | -0.78%          | \$364                     | 1 | 1.39%            |  |
| Construction                                     | 8,896   | 1                | 7.87%  | 941            | 1           | 0.32%           | \$1,348                   | 1 | 3.77%            |  |
| Educational Services*                            | 24,014  | 1                | 0.23%  | 170            | •           | -4.49%          | \$1,212                   | 1 | 2.62%            |  |
| Finance and Insurance                            | 4,209   | <b>↓</b>         | -0.09% | 645            | <b>₩</b>    | -20.07%         | \$1,296                   | 4 | -3.07%           |  |
| Health Care and Social Services                  | 25,577  | 1                | 2.43%  | 961            | 1           | 5.60%           | \$1,017                   | 1 | -8.05%           |  |
| Information*                                     | 1,741   | 1                | 2.41%  | 159            | 1           | 7.43%           | \$879                     | 1 | 1.74%            |  |
| Management of Companies and Enterprises*         | 211     | <b>↓</b> -2      | 20.38% | 37             |             | 0.00%           | \$2,240                   | 1 | -15.34%          |  |
| Manufacturing*                                   | 48,904  | 1                | 2.20%  | 503            | •           | -2.14%          | \$1,360                   |   | 0.00%            |  |
| Mining*                                          | 91      | 1                | 1.11%  | 17             | •           | -5.56%          | \$1,622                   | 4 | -8.05%           |  |
| Other Services (Except Public Administration)    | 5,723   | 1                | 9.51%  | 778            | 1           | 0.65%           | \$703                     | 4 | -0.28%           |  |
| Professional, Scientific, and Technical Services | 4,973   | 1                | 1.41%  | 851            | 1           | 7.18%           | \$1,451                   | 4 | -0.34%           |  |
| Public Administration                            | 9,072   | 1                | 0.68%  | 294            | 1           | 2.80%           | \$965                     | 1 | 1.79%            |  |
| Real Estate and Rental and Leasing*              | 1,950   | 1                | 0.15%  | 431            | 1           | 3.86%           | \$941                     | 1 | 0.86%            |  |
| Retail Trade                                     | 20,997  | <b>.</b>         | -1.06% | 1,426          | 1           | 1.06%           | \$625                     | 1 | 0.32%            |  |
| Transportation & Warehousing                     | 7,134   | •                | -0.63% | 507            | 1           | 1.20%           | \$1,048                   | 1 | 1.95%            |  |
| Utilities*                                       | 423     | •                | -1.86% | 34             | 1           | 9.68%           | \$1,944                   | 1 | -1.77%           |  |
| Wholesale Trade                                  | 5,291   | 1                | 3.95%  | 512            | 1           | 2.40%           | \$1,487                   | 1 | 4.20%            |  |