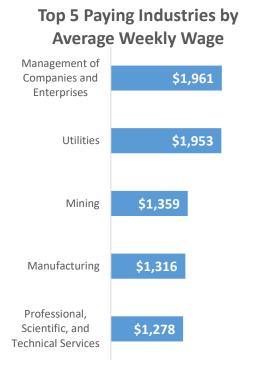

## **Economic Growth Region 4**

**Quarter 2 2022** 

Benton, Carroll, Cass, Clinton, Fountain, Howard, Miami, Montgomery, Tippecanoe, Tipton, Warren, and White Counties

| Industry                                         | Jobs    | Previous<br>Year | Establishments | Previous<br>Year | Average<br>Weekly<br>Wage | Previous<br>Year |
|--------------------------------------------------|---------|------------------|----------------|------------------|---------------------------|------------------|
| Total                                            | 201,708 | <b>2.40</b> %    | 10,231         | <b>2.33</b> %    | \$988                     | 7.98%            |
| Accommodation and Food Services                  | 19,140  | <b>1</b> 5.08%   | 1,004          | 0.80%            | \$352                     | 6.34%            |
| Admin. & Support & Waste Mgt. & Rem. Services    | 8,691   | <b>1</b> 29.68%  | 500            | 5.71%            | \$638                     | 3.57%            |
| Agriculture, Forestry, Fishing and Hunting       | 2,460   | <b>-</b> 0.16%   | 310            | 1.31%            | \$864                     | 6.80%            |
| Arts, Entertainment, and Recreation*             | 1,368   | <b>18.44%</b>    | 128            | 2.40%            | \$346                     | 19.72%           |
| Construction                                     | 9,017   | <b>1</b> 0.87%   | 931            | 2.08%            | \$1,177                   | 8.68%            |
| Educational Services*                            | 22,648  | -0.86%           | 176            | <b>-</b> 2.76%   | \$1,157                   | 4.99%            |
| Finance and Insurance                            | 4,154   | <b>-</b> 1.77%   | 789            | 1.15%            | \$1,215                   | 2.10%            |
| Health Care and Social Services                  | 25,003  | <b>1</b> 0.32%   | 926            | 5.83%            | \$1,027                   | 10.67%           |
| Information*                                     | 1,723   | <b>1</b> 6.95%   | 159            | 11.19%           | \$813                     | 5.04%            |
| Management of Companies and Enterprises*         | 199     | <b>-21.96%</b>   | 38             | 5.56%            | \$1,961                   | -3.78%           |
| Manufacturing*                                   | 48,691  | <b>1</b> 0.96%   | 506            | -1.17%           | \$1,316                   | 13.25%           |
| Mining*                                          | 93      | <b>-</b> 1.06%   | 17             | -5.56%           | \$1,359                   | 15.76%           |
| Other Services (Except Public Administration)    | 5,409   | <b>1</b> 3.30%   | 778            | -0.51%           | \$688                     | 5.52%            |
| Professional, Scientific, and Technical Services | 4,946   | <b>1.41%</b>     | 811            | 6.99%            | \$1,278                   | 5.45%            |
| Public Administration                            | 9,229   | -0.88%           | 290            | <b>-</b> 1.36%   | \$912                     | 5.43%            |
| Real Estate and Rental and Leasing*              | 1,932   | <b>1</b> 2.49%   | 410            | <b>1</b> 2.24%   | \$856                     | 6.34%            |
| Retail Trade                                     | 20,650  | <b>1</b> 0.58%   | 1,422          | 0.71%            | \$603                     | 2.90%            |
| Transportation & Warehousing                     | 6,988   | 1.57%            | 499            | <b>1</b> 2.89%   | \$1,004                   | 8.78%            |
| Utilities*                                       | 376     | -15.32%          | 34             | 13.33%           | \$1,953                   | 7.07%            |
| Wholesale Trade                                  | 5,167   | <b>1</b> 2.24%   | 499            | 4.18%            | \$1,229                   | 7.43%            |