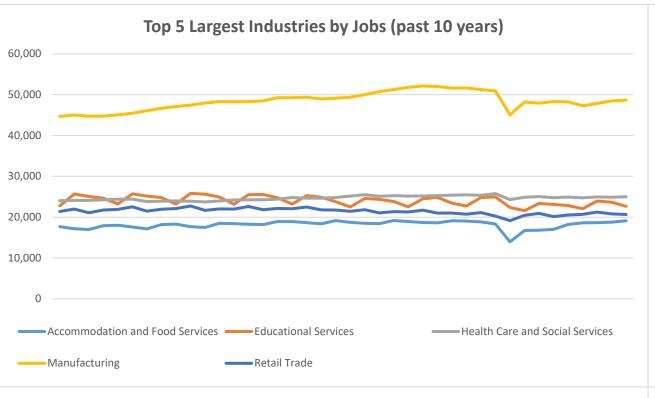

## **Economic Growth Region 4**

**Quarter 2 2022** 

Benton, Carroll, Cass, Clinton, Fountain, Howard, Miami, Montgomery, Tippecanoe, Tipton, Warren, and White Counties

| Industry                                         | Jobs    | Previous<br>Year | Establishments | Previous<br>Year | Average<br>Weekly<br>Wage | Previous<br>Year |
|--------------------------------------------------|---------|------------------|----------------|------------------|---------------------------|------------------|
| Total                                            | 201,708 | <b>2.40</b> %    | 10,231         | <b>2.33</b> %    | \$988                     | 7.98%            |
| Accommodation and Food Services                  | 19,140  | <b>1</b> 5.08%   | 1,004          | 0.80%            | \$352                     | 6.34%            |
| Admin. & Support & Waste Mgt. & Rem. Services    | 8,691   | <b>1</b> 29.68%  | 500            | 5.71%            | \$638                     | 3.57%            |
| Agriculture, Forestry, Fishing and Hunting       | 2,460   | <b>-</b> 0.16%   | 310            | 1.31%            | \$864                     | 6.80%            |
| Arts, Entertainment, and Recreation*             | 1,368   | <b>18.44%</b>    | 128            | 2.40%            | \$346                     | 19.72%           |
| Construction                                     | 9,017   | <b>1</b> 0.87%   | 931            | 2.08%            | \$1,177                   | 8.68%            |
| Educational Services*                            | 22,648  | -0.86%           | 176            | <b>-</b> 2.76%   | \$1,157                   | 4.99%            |
| Finance and Insurance                            | 4,154   | <b>-</b> 1.77%   | 789            | 1.15%            | \$1,215                   | 2.10%            |
| Health Care and Social Services                  | 25,003  | <b>1</b> 0.32%   | 926            | 5.83%            | \$1,027                   | 10.67%           |
| Information*                                     | 1,723   | <b>1</b> 6.95%   | 159            | 11.19%           | \$813                     | 5.04%            |
| Management of Companies and Enterprises*         | 199     | <b>-21.96%</b>   | 38             | 5.56%            | \$1,961                   | -3.78%           |
| Manufacturing*                                   | 48,691  | <b>1</b> 0.96%   | 506            | -1.17%           | \$1,316                   | 13.25%           |
| Mining*                                          | 93      | <b>-</b> 1.06%   | 17             | -5.56%           | \$1,359                   | 15.76%           |
| Other Services (Except Public Administration)    | 5,409   | <b>1</b> 3.30%   | 778            | -0.51%           | \$688                     | 5.52%            |
| Professional, Scientific, and Technical Services | 4,946   | <b>1.41%</b>     | 811            | 6.99%            | \$1,278                   | 5.45%            |
| Public Administration                            | 9,229   | -0.88%           | 290            | <b>-</b> 1.36%   | \$912                     | 5.43%            |
| Real Estate and Rental and Leasing*              | 1,932   | <b>1</b> 2.49%   | 410            | <b>1</b> 2.24%   | \$856                     | 6.34%            |
| Retail Trade                                     | 20,650  | <b>1</b> 0.58%   | 1,422          | 0.71%            | \$603                     | 2.90%            |
| Transportation & Warehousing                     | 6,988   | 1.57%            | 499            | <b>1</b> 2.89%   | \$1,004                   | 8.78%            |
| Utilities*                                       | 376     | -15.32%          | 34             | 13.33%           | \$1,953                   | 7.07%            |
| Wholesale Trade                                  | 5,167   | <b>1</b> 2.24%   | 499            | 4.18%            | \$1,229                   | 7.43%            |