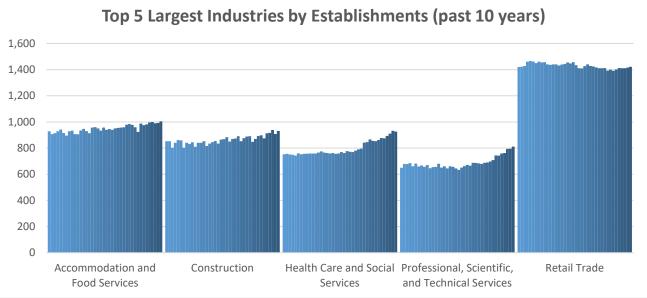

## **Economic Growth Region 4**

**Quarter 2 2022** 

Benton, Carroll, Cass, Clinton, Fountain, Howard, Miami, Montgomery, Tippecanoe, Tipton, Warren, and White Counties

| Industry                                         | Jobs    | Previous<br>Year | Establishments | Previous<br>Year | Average<br>Weekly<br>Wage | Previous<br>Year |
|--------------------------------------------------|---------|------------------|----------------|------------------|---------------------------|------------------|
| Total                                            | 201,708 | <b>2.40</b> %    | 10,231         | <b>2.33</b> %    | \$988                     | 7.98%            |
| Accommodation and Food Services                  | 19,140  | <b>1</b> 5.08%   | 1,004          | 0.80%            | \$352                     | 6.34%            |
| Admin. & Support & Waste Mgt. & Rem. Services    | 8,691   | <b>1</b> 29.68%  | 500            | 5.71%            | \$638                     | 3.57%            |
| Agriculture, Forestry, Fishing and Hunting       | 2,460   | <b>-</b> 0.16%   | 310            | 1.31%            | \$864                     | 6.80%            |
| Arts, Entertainment, and Recreation*             | 1,368   | <b>18.44%</b>    | 128            | 2.40%            | \$346                     | 19.72%           |
| Construction                                     | 9,017   | <b>1</b> 0.87%   | 931            | 2.08%            | \$1,177                   | 8.68%            |
| Educational Services*                            | 22,648  | -0.86%           | 176            | <b>-</b> 2.76%   | \$1,157                   | 4.99%            |
| Finance and Insurance                            | 4,154   | <b>-</b> 1.77%   | 789            | 1.15%            | \$1,215                   | 2.10%            |
| Health Care and Social Services                  | 25,003  | <b>1</b> 0.32%   | 926            | 5.83%            | \$1,027                   | 10.67%           |
| Information*                                     | 1,723   | <b>1</b> 6.95%   | 159            | 11.19%           | \$813                     | 5.04%            |
| Management of Companies and Enterprises*         | 199     | <b>-21.96%</b>   | 38             | 5.56%            | \$1,961                   | -3.78%           |
| Manufacturing*                                   | 48,691  | <b>1</b> 0.96%   | 506            | -1.17%           | \$1,316                   | 13.25%           |
| Mining*                                          | 93      | <b>-</b> 1.06%   | 17             | -5.56%           | \$1,359                   | 15.76%           |
| Other Services (Except Public Administration)    | 5,409   | <b>1</b> 3.30%   | 778            | -0.51%           | \$688                     | 5.52%            |
| Professional, Scientific, and Technical Services | 4,946   | <b>1.41%</b>     | 811            | 6.99%            | \$1,278                   | 5.45%            |
| Public Administration                            | 9,229   | -0.88%           | 290            | <b>-</b> 1.36%   | \$912                     | 5.43%            |
| Real Estate and Rental and Leasing*              | 1,932   | <b>1</b> 2.49%   | 410            | <b>1</b> 2.24%   | \$856                     | 6.34%            |
| Retail Trade                                     | 20,650  | <b>1</b> 0.58%   | 1,422          | 0.71%            | \$603                     | 2.90%            |
| Transportation & Warehousing                     | 6,988   | 1.57%            | 499            | <b>1</b> 2.89%   | \$1,004                   | 8.78%            |
| Utilities*                                       | 376     | -15.32%          | 34             | 13.33%           | \$1,953                   | 7.07%            |
| Wholesale Trade                                  | 5,167   | <b>1</b> 2.24%   | 499            | 4.18%            | \$1,229                   | 7.43%            |