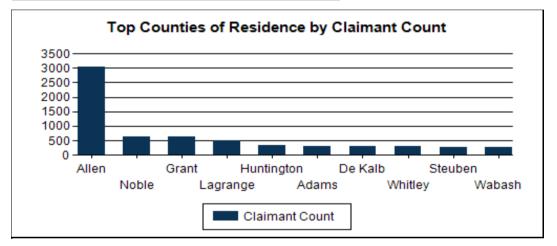

## Claimants by Indiana County of Residence - All NAICS Combined Economic Growth Region 3 2024Q1

| County Name | Claimants | % of Total |
|-------------|-----------|------------|
| Allen       | 3,050     | 44.83%     |
| Noble       | 627       | 9.22%      |
| Grant       | 619       | 9.10%      |
| Lagrange    | 501       | 7.36%      |
| Huntington  | 344       | 5.06%      |
| Adams       | 319       | 4.69%      |
| De Kalb     | 302       | 4.44%      |
| Whitley     | 300       | 4.41%      |
| Steuben     | 278       | 4.09%      |
| Wabash      | 265       | 3.89%      |
| Wells       | 199       | 2.92%      |
| Total       | 6,804     |            |