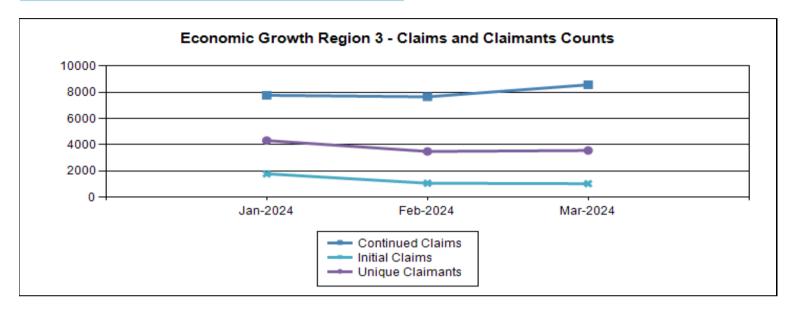

## Claimants by Month - All NAICS Combined Economic Growth Region 3 2024Q1

|          |                  |                | Unique    |
|----------|------------------|----------------|-----------|
| Month    | Continued Claims | Initial Claims | Claimants |
| Jan-2024 | 7,778            | 1,780          | 4,321     |
| Feb-2024 | 7,660            | 1,064          | 3,487     |
| Mar-2024 | 8,576            | 1,028          | 3,560     |

Note that continued claims counts may include multiple claims for the same individual.