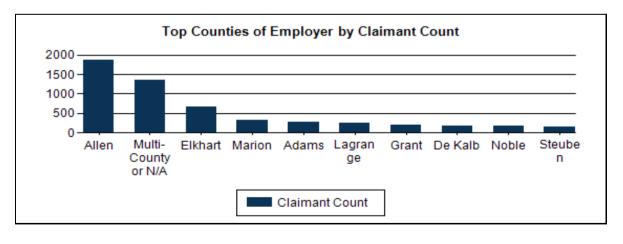

# Claimants by Indiana County of Employer - All NAICS Combined Economic Growth Region 3 2024Q1

| <b>County Name</b>  | County Fips | Claimants |
|---------------------|-------------|-----------|
| Allen               | 003         | 1,860     |
| Multi-County or N/A |             | 1,342     |
| Elkhart             | 039         | 678       |
| Marion              | 097         | 318       |
| Adams               | 001         | 283       |
| Lagrange            | 087         | 250       |
| Grant               | 053         | 198       |
| De Kalb             | 033         | 177       |
| Noble               | 113         | 176       |
| Steuben             | 151         | 160       |
| Huntington          | 069         | 131       |
| Lake                | 089         | 131       |
| Wabash              | 169         | 125       |
| Whitley             | 183         | 124       |
| Kosciusko           | 085         | 123       |
| Howard              | 067         | 108       |
| Boone               | 011         | 108       |
| Wells               | 179         | 77        |
| St Joseph           | 141         | 74        |
| Hamilton            | 057         | 69        |
| Tippecanoe          | 157         | 26        |
| Clark               | 019         | 22        |
| Madison             | 095         | 17        |
| Bartholomew         | 005         | 17        |
| Delaware            | 035         | 16        |
| Other               |             | 194       |
| Total               |             | 6,804     |