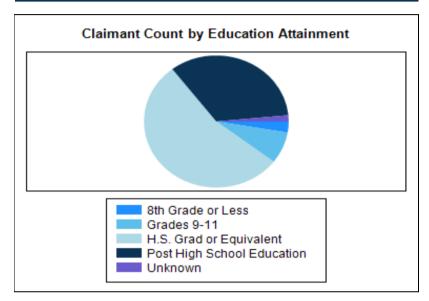

# Claimants by Educational Attainment/Highest Grade Completed - All NAICS Combined Economic Growth Region 3 2024Q1

| Category                   | Claimants | % of Total |
|----------------------------|-----------|------------|
| 8th Grade or Less          | 183       | 2.69%      |
| Grades 9-11                | 527       | 7.75%      |
| H.S. Grad or Equivalent    | 3,685     | 54.16%     |
| Post High School Education | 2,306     | 33.89%     |
| Unknown                    | 103       | 1.51%      |
| Total                      | 6,804     |            |