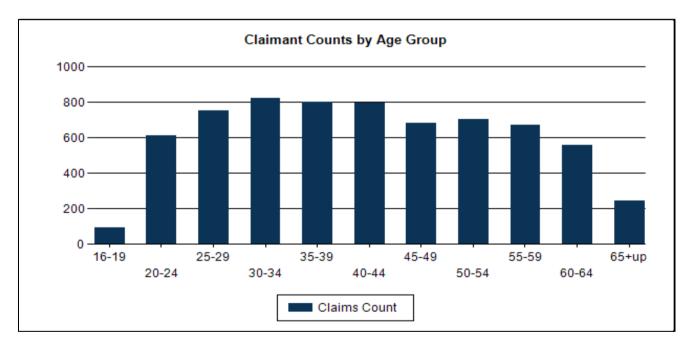

## Claimants by Age Group - All NAICS Combined Economic Growth Region 3 2024Q1

| Age Group | Claimants | % of Total |
|-----------|-----------|------------|
| 16-19     | 99        | 1.46%      |
| 20-24     | 618       | 9.08%      |
| 25-29     | 756       | 11.11%     |
| 30-34     | 829       | 12.18%     |
| 35-39     | 807       | 11.86%     |
| 40-44     | 804       | 11.82%     |
| 45-49     | 690       | 10.14%     |
| 50-54     | 708       | 10.41%     |
| 55-59     | 679       | 9.98%      |
| 60-64     | 566       | 8.32%      |
| 65+up     | 248       | 3.64%      |
| Total     | 6,804     |            |

Age calculated by Claims File Date - Birthdate