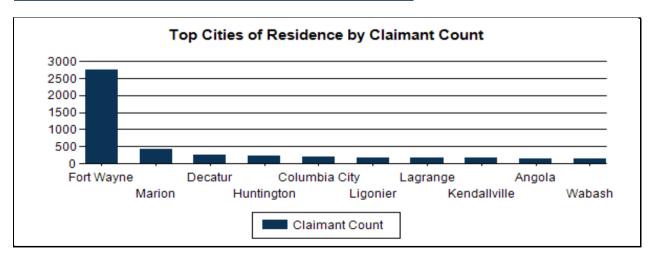

# Claimants by Indiana City of Residence - All NAICS Combined Economic Growth Region 3 2024Q1

| City Name        | Claimants | % of Total |
|------------------|-----------|------------|
| Fort Wayne       | 2,738     | 40.24%     |
| Marion           | 427       | 6.28%      |
| Decatur          | 245       | 3.60%      |
| Huntington       | 216       | 3.17%      |
| Columbia City    | 198       | 2.91%      |
| Ligonier         | 171       | 2.51%      |
| Lagrange         | 170       | 2.50%      |
| Kendallville     | 161       | 2.37%      |
| Angola           | 147       | 2.16%      |
| Wabash           | 146       | 2.15%      |
| Auburn           | 129       | 1.90%      |
| New Haven        | 122       | 1.79%      |
| Wolcottville     | 108       | 1.59%      |
| Shipshewana      | 104       | 1.53%      |
| Bluffton         | 94        | 1.38%      |
| Cromwell         | 84        | 1.23%      |
| Albion           | 81        | 1.19%      |
| Howe             | 70        | 1.03%      |
| Roanoke          | 69        | 1.01%      |
| Garrett          | 66        | 0.97%      |
| North Manchester | 58        | 0.85%      |
| Ossian           | 56        | 0.82%      |
| Churubusco       | 54        | 0.79%      |
| Gas City         | 50        | 0.73%      |
| Fremont          | 45        | 0.66%      |
| Other            | 995       | 14.62%     |
| Total            | 6,804     |            |