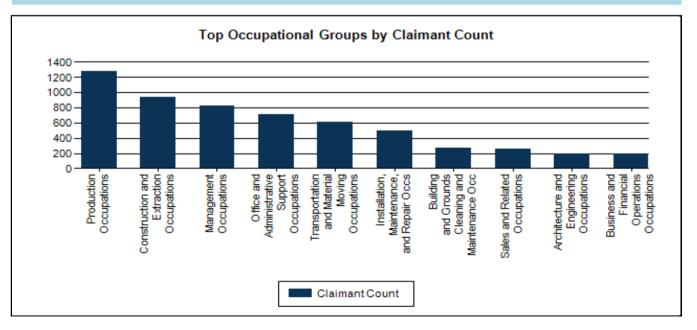

### Occupational Group Based on Self-Reported SOC Code - All NAICS Combined Economic Growth Region 3 2024Q1

| Occupational Group Description                     | SOC Code | Claimants | % of Total |
|----------------------------------------------------|----------|-----------|------------|
| Production Occupations                             | 510      | 1,278     | 18.78%     |
| Construction and Extraction Occupations            | 470      | 944       | 13.87%     |
| Management Occupations                             | 110      | 823       | 12.10%     |
| Office and Administrative Support Occupations      | 430      | 710       | 10.44%     |
| Transportation and Material Moving Occupations     | 530      | 609       | 8.95%      |
| Installation, Maintenance, and Repair Occs         | 490      | 502       | 7.38%      |
| Building and Grounds Cleaning and Maintenance Occ  | 370      | 269       | 3.95%      |
| Sales and Related Occupations                      | 410      | 262       | 3.85%      |
| Architecture and Engineering Occupations           | 170      | 197       | 2.90%      |
| Business and Financial Operations Occupations      | 130      | 195       | 2.87%      |
| Healthcare Support Occupations                     | 310      | 178       | 2.62%      |
| Food Preparation and Serving Related Occupations   | 350      | 171       | 2.51%      |
| Computer and Mathematical Occupations              | 150      | 150       | 2.20%      |
| Healthcare Practitioners and Technical Occupations | 290      | 104       | 1.53%      |
| Arts, Design, Entertainment, Sports, and Media Occ | 270      | 80        | 1.18%      |
| Life, Physical, and Social Science Occupations     | 190      | 71        | 1.04%      |
| Community and Social Services Occupations          | 210      | 69        | 1.01%      |
| Personal Care and Service Occupations              | 390      | 53        | 0.78%      |
| Protective Service Occupations                     | 330      | 51        | 0.75%      |
| Education, Training, and Library Occupations       | 250      | 43        | 0.63%      |
| Farming, Fishing, and Forestry Occupations         | 450      | 20        | 0.29%      |
| Legal Occupations                                  | 230      | 12        | 0.18%      |
| N/A                                                | N/A      | **        | **         |
| Military Specific Occupations                      | 550      | *         | *          |
| Total                                              |          | 6,804     |            |