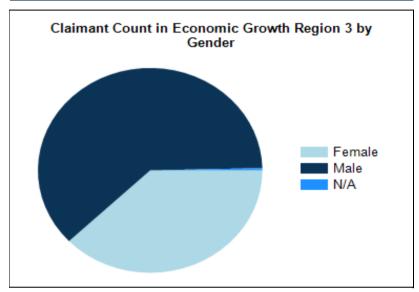

# All NAICS Combined Claimants by Gender Economic Growth Region 3 2024Q1

| Category | Claimants | % of Total |
|----------|-----------|------------|
| Female   | 2,576     | 37.86%     |
| Male     | 4,203     | 61.77%     |
| N/A      | 25        | 0.37%      |
| Total    | 6,804     |            |