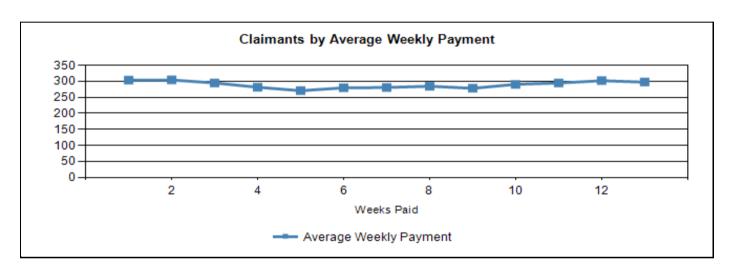

### Claimants by Weeks Paid and Average Weekly Payment - All NAICS Combined Economic Growth Region 3 2024Q1

| Weeks<br>Unemployed | # of Unique<br>Claimants | Average Proceed<br>Amount (\$) | Average Entitlement<br>Amount (\$) |
|---------------------|--------------------------|--------------------------------|------------------------------------|
| 1                   | 851                      | 303.91                         | 344.52                             |
| 2                   | 507                      | 304.33                         | 344.32                             |
| 3                   | 301                      | 295.09                         | 330.27                             |
| 4                   | 290                      | 281.65                         | 318.76                             |
| 5                   | 253                      | 270.80                         | 308.22                             |
| 6                   | 236                      | 279.75                         | 315.78                             |
| 7                   | 244                      | 280.94                         | 319.89                             |
| 8                   | 182                      | 284.74                         | 324.03                             |
| 9                   | 165                      | 278.25                         | 313.34                             |
| 10                  | 134                      | 290.76                         | 327.17                             |
| 11                  | 152                      | 294.84                         | 325.74                             |
| 12                  | 148                      | 302.06                         | 338.05                             |
| 13                  | 294                      | 297.70                         | 332.01                             |

Additional Notes on "Weeks Paid and Average Weekly Payment" page:

Other analyses include all claimants, regardless of payment status, so these counts may be smaller.

Differences between entitlement amounts and proceeds amounts reflect amounts deducted for

taxes, child support payments and/or employment payment amounts for vacation, holidays, etc.

Entitlement amounts are based on employees' wages during the benefit determination period.

Proceeds amounts are the actual dollar amounts of the checks that go out to claimants.