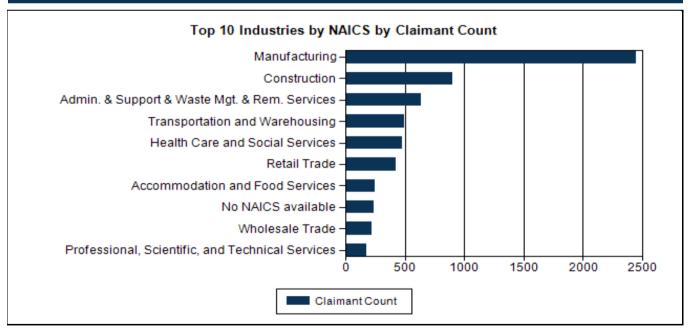

## Claimants by NAICS of Separating Employer Economic Growth Region 3 2024Q1

| NAICS Code | NAICS Title                                      | Claimants | % of Total |
|------------|--------------------------------------------------|-----------|------------|
| 31-33      | Manufacturing                                    | 2,451     | 36.02%     |
| 23         | Construction                                     | 902       | 13.26%     |
| 56         | Admin. & Support & Waste Mgt. & Rem. Services    | 638       | 9.38%      |
| 48-49      | Transportation and Warehousing                   | 495       | 7.28%      |
| 62         | Health Care and Social Services                  | 477       | 7.01%      |
| 44-45      | Retail Trade                                     | 428       | 6.29%      |
| 72         | Accommodation and Food Services                  | 248       | 3.64%      |
| N/A        | No NAICS available                               | 238       | 3.50%      |
| 42         | Wholesale Trade                                  | 224       | 3.29%      |
| 54         | Professional, Scientific, and Technical Services | 173       | 2.54%      |
| 81         | Other Services(Except Public Administration)     | 119       | 1.75%      |
| 52         | Finance and Insurance                            | 108       | 1.59%      |
| 53         | Real Estate and Rental and Leasing               | 70        | 1.03%      |
| 61         | Educational Services                             | 57        | 0.84%      |
| 92         | Public Administration                            | 48        | 0.71%      |
| 71         | Arts, Entertainment, and Recreation              | 42        | 0.62%      |
| 51         | Information                                      | 41        | 0.60%      |
| 55         | Management of Companies and Enterprises          | 22        | 0.32%      |
| 11         | Agriculture, Forestry, Fishing and Hunting       | 11        | 0.16%      |
| 21         | Mining                                           | *         | *          |
| 22         | Utilities                                        | *         | *          |
| Total      |                                                  | 6,804     |            |