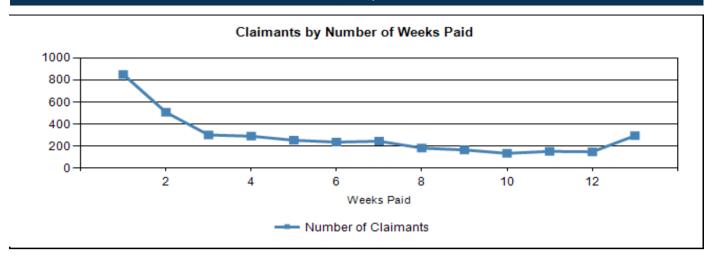

### Claimants by Weeks Paid and Average Weekly Payment - All NAICS Combined Economic Growth Region 3 2024Q1

| Weeks<br>Unemployed | # of Unique<br>Claimants | Average Proceed<br>Amount (\$) | Average Entitlement<br>Amount (\$) |
|---------------------|--------------------------|--------------------------------|------------------------------------|
| 1                   | 851                      | 303.91                         | 344.52                             |
| 2                   | 507                      | 304.33                         | 344.32                             |
| 3                   | 301                      | 295.09                         | 330.27                             |
| 4                   | 290                      | 281.65                         | 318.76                             |
| 5                   | 253                      | 270.80                         | 308.22                             |
| 6                   | 236                      | 279.75                         | 315.78                             |
| 7                   | 244                      | 280.94                         | 319.89                             |
| 8                   | 182                      | 284.74                         | 324.03                             |
| 9                   | 165                      | 278.25                         | 313.34                             |
| 10                  | 134                      | 290.76                         | 327.17                             |
| 11                  | 152                      | 294.84                         | 325.74                             |
| 12                  | 148                      | 302.06                         | 338.05                             |
| 13                  | 294                      | 297.70                         | 332.01                             |

Average Number of Weeks Paid:

The number of weeks unemployed represent the number of weeks unemployed within the chosen time frame. These numbers do not represent the overall number of weeks for each person's spell of unemployment and may have additional weeks of unemployment beyond the chosen time frame.