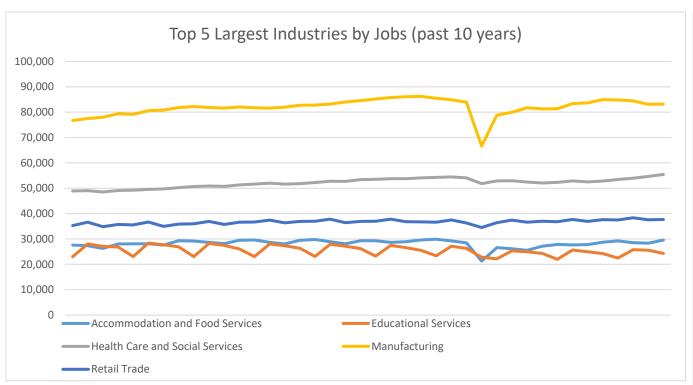

## **Economic Growth Region 3**

Quarter 2 2023

Adams, Allen, DeKalb, Grant, Huntington, LaGrange, Noble, Steuben, Wabash, Wells, and Whitley Counties

| Industry                                         | Jobs    | Previous<br>Year |        | Establishments | Previous<br>Year |         | Average<br>Weekly<br>Wage |   | evious<br>Year |
|--------------------------------------------------|---------|------------------|--------|----------------|------------------|---------|---------------------------|---|----------------|
| Total                                            | 360,597 | 介                | 0.88%  | 17,882         | 介                | 1.48%   | \$996                     | 介 | 1.94%          |
| Accommodation and Food Services                  | 29,559  | 1                | 2.81%  | 1,491          | 1                | 1.64%   | \$386                     | 1 | 4.04%          |
| Admin. & Support & Waste Mgt. & Rem. Services    | 17,242  | <b>U</b>         | -7.77% | 963            | 1                | 3.33%   | \$756                     | 1 | 6.03%          |
| Agriculture, Forestry, Fishing and Hunting       | 2,180   | <b>1</b>         | 11.91% | 287            | 1                | 0.35%   | \$822                     | 1 | 3.40%          |
| Arts, Entertainment, and Recreation*             | 3,888   | 1                | 0.73%  | 246            | 1                | 5.13%   | \$411                     | 1 | 2.49%          |
| Construction                                     | 17,463  | 1                | 3.93%  | 1,837          | 1                | 3.43%   | \$1,242                   | 1 | 5.25%          |
| Educational Services                             | 24,331  | 1                | 0.36%  | 381            | <b>₽</b>         | -2.56%  | \$830                     | 1 | -0.84%         |
| Finance and Insurance                            | 11,327  | <b>4</b>         | -3.22% | 1,145          | 1                | 1.96%   | \$1,392                   | 1 | 0.22%          |
| Health Care and Social Services                  | 55,441  | 1                | 4.91%  | 1,516          | 1                | 3.48%   | \$1,100                   | 1 | 0.27%          |
| Information*                                     | 3,510   | <b>4</b>         | -4.75% | 241            | 1                | 8.56%   | \$1,064                   | 1 | 5.56%          |
| Management of Companies and Enterprises*         | 2,946   | 1                | 5.71%  | 114            | 1                | -0.87%  | \$2,177                   | 1 | 6.93%          |
| Manufacturing                                    | 83,169  | <b>U</b>         | -2.09% | 1,377          | 1                | -1.08%  | \$1,204                   | 1 | 0.67%          |
| Mining*                                          | 199     | 1                | 6.42%  | 31             |                  | 0.00%   | \$1,409                   | 4 | -2.96%         |
| Other Services (Except Public Administration)    | 11,356  | 1                | 5.35%  | 1,434          |                  | 1.27%   | \$659                     | 1 | 5.27%          |
| Professional, Scientific, and Technical Services | 10,126  | 1                | 5.23%  | 1,588          | 1                | 5.66%   | \$1,350                   | 1 | 6.64%          |
| Public Administration                            | 11,351  | <b>U</b>         | -0.06% | 221            | <b>₩</b>         | -24.83% | \$1,001                   | 1 | 4.93%          |
| Real Estate and Rental and Leasing*              | 3,532   | 1                | 2.67%  | 750            | 1                | 2.32%   | \$915                     | 1 | 2.35%          |
| Retail Trade                                     | 37,715  | 1                | 0.31%  | 2,354          | <b>I</b>         | -0.59%  | \$681                     | 1 | 1.04%          |
| Transportation & Warehousing                     | 18,805  | 1                | 1.50%  | 766            | <b>₽</b>         | -0.91%  | \$1,024                   | 1 | 0.49%          |
| Utilities*                                       | 995     | <b>4</b>         | -1.78% | 58             | 1                | 5.45%   | \$1,702                   | 1 | 8.82%          |
| Wholesale Trade                                  | 14,875  | 1                | 5.52%  | 1,081          | 1                | 3.35%   | \$1,267                   | 1 | 4.02%          |