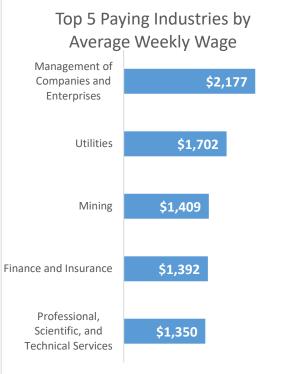

## **Economic Growth Region 3**

Quarter 2 2023

Adams, Allen, DeKalb, Grant, Huntington, LaGrange, Noble, Steuben, Wabash, Wells, and Whitley Counties

| Industry                                         | Jobs    | Previous<br>Year |        | Establishments | Previous<br>Year |         | Average<br>Weekly<br>Wage |   | evious<br>Year |
|--------------------------------------------------|---------|------------------|--------|----------------|------------------|---------|---------------------------|---|----------------|
| Total                                            | 360,597 | 介                | 0.88%  | 17,882         | 介                | 1.48%   | \$996                     | 介 | 1.94%          |
| Accommodation and Food Services                  | 29,559  | 1                | 2.81%  | 1,491          | 1                | 1.64%   | \$386                     | 1 | 4.04%          |
| Admin. & Support & Waste Mgt. & Rem. Services    | 17,242  | <b>U</b>         | -7.77% | 963            | 1                | 3.33%   | \$756                     | 1 | 6.03%          |
| Agriculture, Forestry, Fishing and Hunting       | 2,180   | <b>1</b>         | 11.91% | 287            | 1                | 0.35%   | \$822                     | 1 | 3.40%          |
| Arts, Entertainment, and Recreation*             | 3,888   | 1                | 0.73%  | 246            | 1                | 5.13%   | \$411                     | 1 | 2.49%          |
| Construction                                     | 17,463  | 1                | 3.93%  | 1,837          | 1                | 3.43%   | \$1,242                   | 1 | 5.25%          |
| Educational Services                             | 24,331  | 1                | 0.36%  | 381            | <b>₽</b>         | -2.56%  | \$830                     | 1 | -0.84%         |
| Finance and Insurance                            | 11,327  | <b>4</b>         | -3.22% | 1,145          | 1                | 1.96%   | \$1,392                   | 1 | 0.22%          |
| Health Care and Social Services                  | 55,441  | 1                | 4.91%  | 1,516          | 1                | 3.48%   | \$1,100                   | 1 | 0.27%          |
| Information*                                     | 3,510   | <b>4</b>         | -4.75% | 241            | 1                | 8.56%   | \$1,064                   | 1 | 5.56%          |
| Management of Companies and Enterprises*         | 2,946   | 1                | 5.71%  | 114            | 1                | -0.87%  | \$2,177                   | 1 | 6.93%          |
| Manufacturing                                    | 83,169  | <b>U</b>         | -2.09% | 1,377          | 1                | -1.08%  | \$1,204                   | 1 | 0.67%          |
| Mining*                                          | 199     | 1                | 6.42%  | 31             |                  | 0.00%   | \$1,409                   | 4 | -2.96%         |
| Other Services (Except Public Administration)    | 11,356  | 1                | 5.35%  | 1,434          |                  | 1.27%   | \$659                     | 1 | 5.27%          |
| Professional, Scientific, and Technical Services | 10,126  | 1                | 5.23%  | 1,588          | 1                | 5.66%   | \$1,350                   | 1 | 6.64%          |
| Public Administration                            | 11,351  | <b>U</b>         | -0.06% | 221            | <b>₩</b>         | -24.83% | \$1,001                   | 1 | 4.93%          |
| Real Estate and Rental and Leasing*              | 3,532   | 1                | 2.67%  | 750            | 1                | 2.32%   | \$915                     | 1 | 2.35%          |
| Retail Trade                                     | 37,715  | 1                | 0.31%  | 2,354          | <b>I</b>         | -0.59%  | \$681                     | 1 | 1.04%          |
| Transportation & Warehousing                     | 18,805  | 1                | 1.50%  | 766            | <b>₽</b>         | -0.91%  | \$1,024                   | 1 | 0.49%          |
| Utilities*                                       | 995     | <b>4</b>         | -1.78% | 58             | 1                | 5.45%   | \$1,702                   | 1 | 8.82%          |
| Wholesale Trade                                  | 14,875  | 1                | 5.52%  | 1,081          | 1                | 3.35%   | \$1,267                   | 1 | 4.02%          |