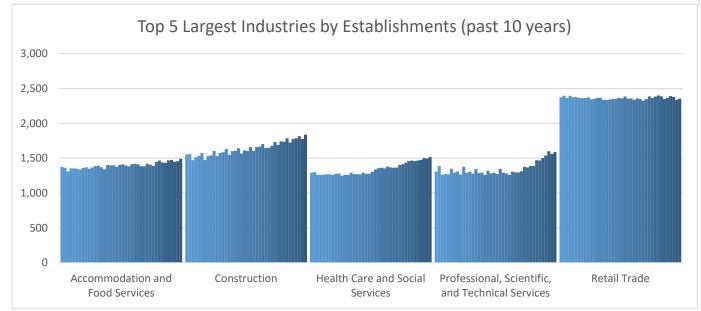

## **Economic Growth Region 3**

Quarter 2 2023

Adams, Allen, DeKalb, Grant, Huntington, LaGrange, Noble, Steuben, Wabash, Wells, and Whitley Counties

| Industry                                         | Jobs    | Previous<br>Year |        | Establishments | Previous<br>Year |         | Average<br>Weekly<br>Wage |   | evious<br>Year |
|--------------------------------------------------|---------|------------------|--------|----------------|------------------|---------|---------------------------|---|----------------|
| Total                                            | 360,597 | 介                | 0.88%  | 17,882         | 介                | 1.48%   | \$996                     | 介 | 1.94%          |
| Accommodation and Food Services                  | 29,559  | 1                | 2.81%  | 1,491          | 1                | 1.64%   | \$386                     | 1 | 4.04%          |
| Admin. & Support & Waste Mgt. & Rem. Services    | 17,242  | <b>U</b>         | -7.77% | 963            | 1                | 3.33%   | \$756                     | 1 | 6.03%          |
| Agriculture, Forestry, Fishing and Hunting       | 2,180   | <b>1</b>         | 11.91% | 287            | 1                | 0.35%   | \$822                     | 1 | 3.40%          |
| Arts, Entertainment, and Recreation*             | 3,888   | 1                | 0.73%  | 246            | 1                | 5.13%   | \$411                     | 1 | 2.49%          |
| Construction                                     | 17,463  | 1                | 3.93%  | 1,837          | 1                | 3.43%   | \$1,242                   | 1 | 5.25%          |
| Educational Services                             | 24,331  | 1                | 0.36%  | 381            | <b>₽</b>         | -2.56%  | \$830                     | 1 | -0.84%         |
| Finance and Insurance                            | 11,327  | <b>4</b>         | -3.22% | 1,145          | 1                | 1.96%   | \$1,392                   | 1 | 0.22%          |
| Health Care and Social Services                  | 55,441  | 1                | 4.91%  | 1,516          | 1                | 3.48%   | \$1,100                   | 1 | 0.27%          |
| Information*                                     | 3,510   | <b>4</b>         | -4.75% | 241            | 1                | 8.56%   | \$1,064                   | 1 | 5.56%          |
| Management of Companies and Enterprises*         | 2,946   | 1                | 5.71%  | 114            | 1                | -0.87%  | \$2,177                   | 1 | 6.93%          |
| Manufacturing                                    | 83,169  | <b>U</b>         | -2.09% | 1,377          | 1                | -1.08%  | \$1,204                   | 1 | 0.67%          |
| Mining*                                          | 199     | 1                | 6.42%  | 31             |                  | 0.00%   | \$1,409                   | 4 | -2.96%         |
| Other Services (Except Public Administration)    | 11,356  | 1                | 5.35%  | 1,434          |                  | 1.27%   | \$659                     | 1 | 5.27%          |
| Professional, Scientific, and Technical Services | 10,126  | 1                | 5.23%  | 1,588          | 1                | 5.66%   | \$1,350                   | 1 | 6.64%          |
| Public Administration                            | 11,351  | <b>U</b>         | -0.06% | 221            | <b>₩</b>         | -24.83% | \$1,001                   | 1 | 4.93%          |
| Real Estate and Rental and Leasing*              | 3,532   | 1                | 2.67%  | 750            | 1                | 2.32%   | \$915                     | 1 | 2.35%          |
| Retail Trade                                     | 37,715  | 1                | 0.31%  | 2,354          | <b>I</b>         | -0.59%  | \$681                     | 1 | 1.04%          |
| Transportation & Warehousing                     | 18,805  | 1                | 1.50%  | 766            | <b>₽</b>         | -0.91%  | \$1,024                   | 1 | 0.49%          |
| Utilities*                                       | 995     | <b>4</b>         | -1.78% | 58             | 1                | 5.45%   | \$1,702                   | 1 | 8.82%          |
| Wholesale Trade                                  | 14,875  | 1                | 5.52%  | 1,081          | 1                | 3.35%   | \$1,267                   | 1 | 4.02%          |