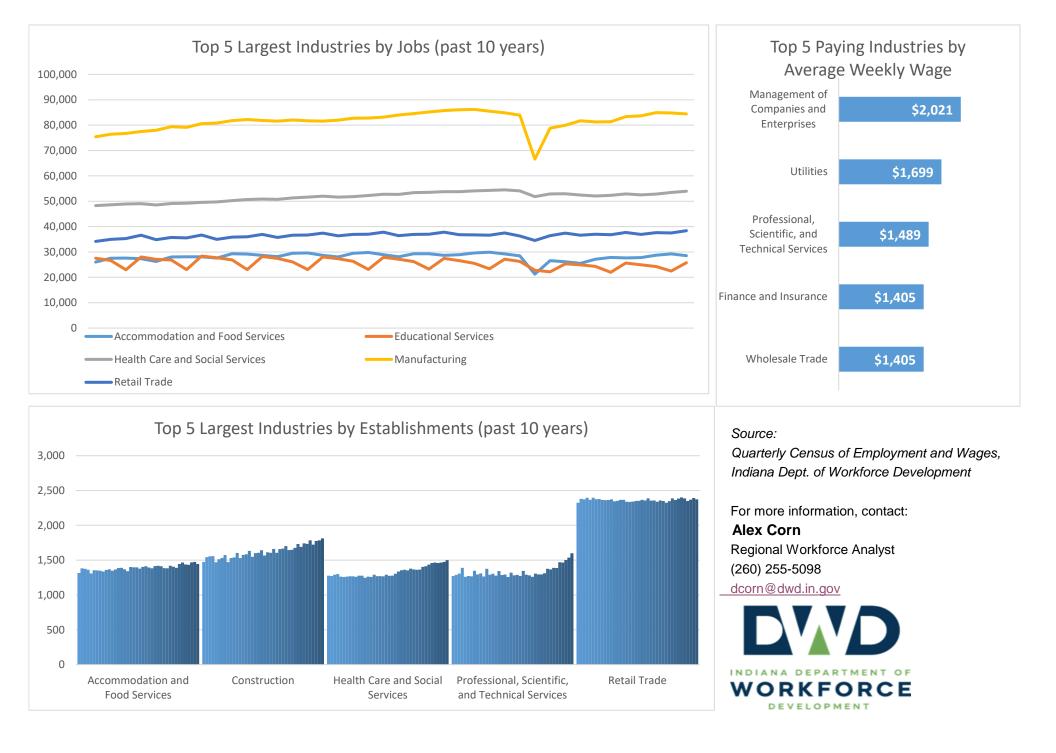

## **Economic Growth Region 3**

Adams, Allen, DeKalb, Grant, Huntington, LaGrange, Noble, Steuben, Wabash, Wells, and Whitley Counties

| Industry                                         | Jobs    | Previous<br>Year | Establishments | Previous<br>Year | Average<br>Weekly<br>Wage | Previous<br>Year |
|--------------------------------------------------|---------|------------------|----------------|------------------|---------------------------|------------------|
| Total                                            | 360,204 | <b>2.40%</b>     | 17,933         | 2.56%            | \$1,037                   | <b>-1.98%</b>    |
| Accommodation and Food Services                  | 28,565  | <b>1</b> 3.18%   | 1,446          | <b>1</b> 0.49%   | \$392                     | <b>1</b> 3.16%   |
| Admin. & Support & Waste Mgt. & Rem. Services    | 18,198  | <b>1</b> 3.56%   | 953            | <b>4</b> .96%    | \$767                     | -0.65%           |
| Agriculture, Forestry, Fishing and Hunting       | 2,113   | <b>•</b> 9.48%   | 291            | <b>1</b> 3.56%   | \$965                     | <b>•</b> 9.91%   |
| Arts, Entertainment, and Recreation*             | 3,106   | <b>-1.21%</b>    | 234            | <b>1</b> .08%    | \$461                     | <b>1.10%</b>     |
| Construction                                     | 17,078  | <b>1.86%</b>     | 1,812          | 1.51%            | \$1,353                   | <b>1</b> 2.19%   |
| Educational Services                             | 25,753  | <b>1</b> 0.44%   | 382            | <b>1</b> 2.14%   | \$799                     | -5.89%           |
| Finance and Insurance                            | 11,702  | 1.08%            | 1,140          | <b>n</b> 0.53%   | \$1,405                   | -6.08%           |
| Health Care and Social Services                  | 53,945  | 1.95%            | 1,500          | 1.39%            | \$1,133                   | <b>-</b> 4.87%   |
| Information                                      | 3,497   | <b>-</b> 7.41%   | 235            | <b>1.80%</b>     | \$1,054                   | <b>6</b> .14%    |
| Management of Companies and Enterprises*         | 2,835   | -0.67%           | 117            | 1.63%            | \$2,021                   | -3.99%           |
| Manufacturing                                    | 84,437  | 1.28%            | 1,403          | 1.04%            | \$1,269                   | -2.38%           |
| Mining*                                          | 186     | <b>1</b> 53.72%  | 30             | 0.00%            | \$1,376                   | <b>-</b> 4.58%   |
| Other Services (Except Public Administration)    | 10,670  | <b>4</b> .32%    | 1,422          | <b>1</b> .94%    | \$676                     | <b>1</b> 0.60%   |
| Professional, Scientific, and Technical Services | 9,990   | <b>1</b> 6.21%   | 1,599          | <b>1</b> 8.70%   | \$1,489                   |                  |
| Public Administration                            | 11,210  | <b>n</b> 0.91%   | 292            | <b>-</b> 0.34%   | \$989                     | <b>1</b> 0.30%   |
| Real Estate and Rental and Leasing*              | 3,486   | <b>1</b> .26%    | 780            | <b>1</b> 5.26%   | \$997                     | <b>-</b> 4.41%   |
| Retail Trade                                     | 38,389  | <b>1.84%</b>     | 2,374          | -0.59%           | \$699                     | -0.85%           |
| Transportation & Warehousing                     | 18,968  | <b>1</b> 6.51%   | 784            | 1.03%            | \$1,075                   | -2.98%           |
| Utilities*                                       | 977     | -3.17%           | 56             | <b>1</b> 5.66%   | \$1,699                   | -0.18%           |
| Wholesale Trade                                  | 14,539  | <b>1.05%</b>     | 1,080          | <b>1</b> 6.09%   | \$1,405                   | <b>-</b> 2.84%   |