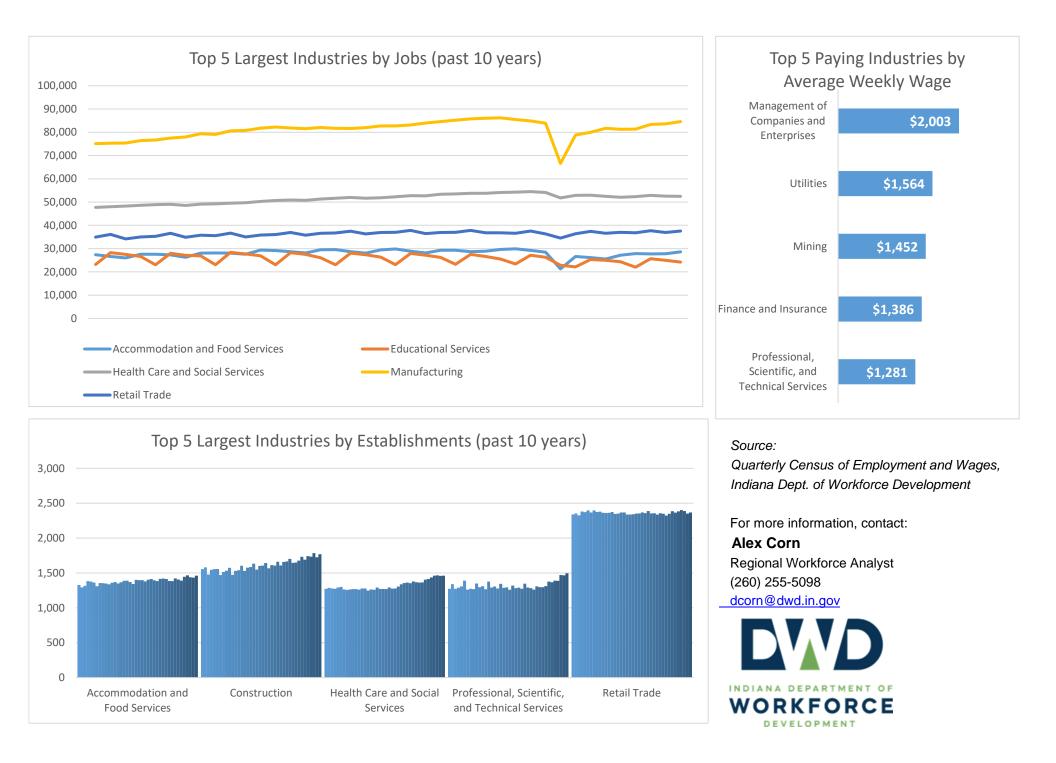

## **Economic Growth Region 3**

Adams, Allen, DeKalb, Grant, Huntington, LaGrange, Noble, Steuben, Wabash, Wells, and Whitley Counties

| Industry                                         | Jobs    | Previous<br>Year | Establishments | Previous<br>Year | Average<br>Weekly<br>Wage | Previous<br>Year |
|--------------------------------------------------|---------|------------------|----------------|------------------|---------------------------|------------------|
| Total                                            | 355,609 | 3.84%            | 17,568         | <b>1</b> 2.55%   | \$979                     | 1.04%            |
| Accommodation and Food Services                  | 28,630  | <b>1</b> 5.39%   | 1,461          | 1.18%            | \$372                     | <b>1</b> 7.51%   |
| Admin. & Support & Waste Mgt. & Rem. Services    | 18,479  | <b>1</b> 9.15%   | 928            | <b>1</b> 6.30%   | \$711                     | <b>1.08%</b>     |
| Agriculture, Forestry, Fishing and Hunting*      | 1,944   | <b>n</b> 0.67%   | 286            | <b>1</b> 0.70%   | \$797                     | 1.88%            |
| Arts, Entertainment, and Recreation              | 3,809   | <b>1</b> 5.28%   | 232            | -0.85%           | \$405                     | <b>1</b> 1.26%   |
| Construction                                     | 16,716  | <b>1</b> 3.27%   | 1,769          | 1.61%            | \$1,184                   | <b>1.64%</b>     |
| Educational Services                             | 24,235  | -0.45%           | 390            | <b>1</b> 5.41%   | \$837                     | -0.36%           |
| Finance and Insurance                            | 11,661  | 1.03%            | 1,119          | -1.15%           | \$1,386                   | 1.05%            |
| Health Care and Social Services                  | 52,458  | <b>1</b> 0.72%   | 1,461          | 1.74%            | \$1,101                   | 1.09%            |
| Information                                      | 3,670   | -4.58%           | 222            | 1.72%            | \$1,012                   | 12.69%           |
| Management of Companies and Enterprises*         | 2,783   | -2.96%           | 115            | <b>1</b> 5.50%   | \$2,003                   | 1.32%            |
| Manufacturing                                    | 84,625  | 1.11%            | 1,385          | <b>1</b> 2.90%   | \$1,196                   | <b>1</b> 5.75%   |
| Mining*                                          | 187     | <b>1</b> 65.49%  | 31             | 0.00%            | \$1,452                   | J -13.00%        |
| Other Services (Except Public Administration)    | 10,554  | <b>1</b> 5.58%   | 1,411          | 1.36%            | \$630                     | <b>1</b> 7.14%   |
| Professional, Scientific, and Technical Services | 9,499   | <b>1</b> 3.13%   | 1,496          | <b>1.55%</b>     | \$1,281                   | 10.91%           |
| Public Administration                            | 11,363  | <b>1</b> 0.71%   | 296            | -2.31%           | \$953                     | 1.73%            |
| Real Estate and Rental and Leasing*              | 3,420   | <b>1</b> 2.58%   | 734            | <b>1</b> 5.31%   | \$902                     | Jefen -1.31%     |
| Retail Trade                                     | 37,527  | 1.51%            | 2,368          | -0.67%           | \$676                     | 1.36%            |
| Transportation & Warehousing                     | 18,440  | 12.18%           | 768            | <b>أ</b> 5.79%   | \$1,021                   | 1.50%            |
| Utilities*                                       | 1,013   | ·1.94%           | 55             | <b>أ</b> 5.77%   | \$1,564                   | 6.98%            |
| Wholesale Trade                                  | 14,042  | <b>6.54%</b>     | 1,041          | <b>6.88%</b>     | \$1,221                   | 4.99%            |