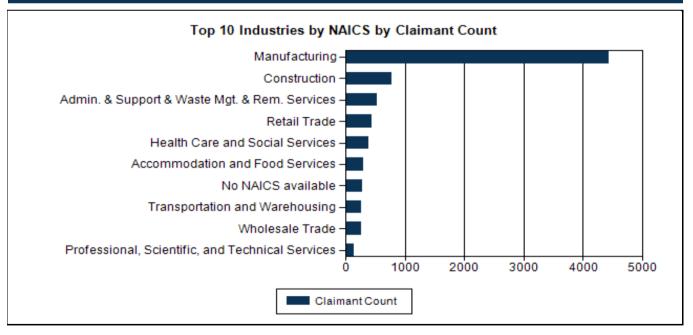

## Claimants by NAICS of Separating Employer Economic Growth Region 2 2024Q1

| NAICS Code | NAICS Title                                      | Claimants | % of Total |
|------------|--------------------------------------------------|-----------|------------|
| 31-33      | Manufacturing                                    | 4,435     | 53.33%     |
| 23         | Construction                                     | 770       | 9.26%      |
| 56         | Admin. & Support & Waste Mgt. & Rem. Services    | 526       | 6.33%      |
| 44-45      | Retail Trade                                     | 446       | 5.36%      |
| 62         | Health Care and Social Services                  | 389       | 4.68%      |
| 72         | Accommodation and Food Services                  | 295       | 3.55%      |
| N/A        | No NAICS available                               | 276       | 3.32%      |
| 48-49      | Transportation and Warehousing                   | 266       | 3.20%      |
| 42         | Wholesale Trade                                  | 262       | 3.15%      |
| 54         | Professional, Scientific, and Technical Services | 137       | 1.65%      |
| 81         | Other Services(Except Public Administration)     | 99        | 1.19%      |
| 52         | Finance and Insurance                            | 75        | 0.90%      |
| 61         | Educational Services                             | 72        | 0.87%      |
| 53         | Real Estate and Rental and Leasing               | 58        | 0.70%      |
| 92         | Public Administration                            | 55        | 0.66%      |
| 71         | Arts, Entertainment, and Recreation              | 50        | 0.60%      |
| 51         | Information                                      | 49        | 0.59%      |
| 55         | Management of Companies and Enterprises          | 42        | 0.51%      |
| 11         | Agriculture, Forestry, Fishing and Hunting       | *         | *          |
| 22         | Utilities                                        | *         | *          |
| 21         | Mining                                           | *         | *          |
| Total      |                                                  | 8,316     |            |