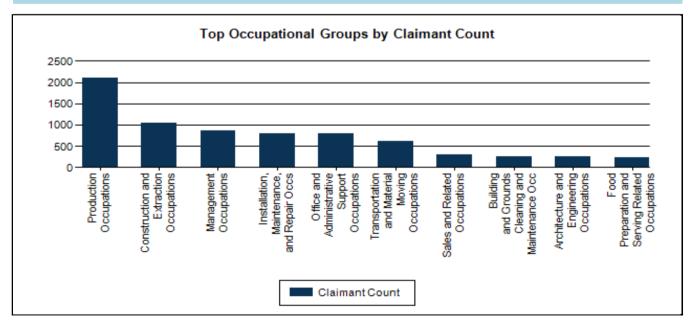

### Occupational Group Based on Self-Reported SOC Code - All NAICS Combined Economic Growth Region 2 2024Q1

| Occupational Group Description                     | SOC Code | Claimants | % of Total |
|----------------------------------------------------|----------|-----------|------------|
| Production Occupations                             | 510      | 2,102     | 25.28%     |
| Construction and Extraction Occupations            | 470      | 1,055     | 12.69%     |
| Management Occupations                             | 110      | 860       | 10.34%     |
| Installation, Maintenance, and Repair Occs         | 490      | 802       | 9.64%      |
| Office and Administrative Support Occupations      | 430      | 799       | 9.61%      |
| Transportation and Material Moving Occupations     | 530      | 610       | 7.34%      |
| Sales and Related Occupations                      | 410      | 306       | 3.68%      |
| Building and Grounds Cleaning and Maintenance Occ  | 370      | 262       | 3.15%      |
| Architecture and Engineering Occupations           | 170      | 258       | 3.10%      |
| Food Preparation and Serving Related Occupations   | 350      | 224       | 2.69%      |
| Business and Financial Operations Occupations      | 130      | 201       | 2.42%      |
| Healthcare Support Occupations                     | 310      | 143       | 1.72%      |
| Computer and Mathematical Occupations              | 150      | 127       | 1.53%      |
| Life, Physical, and Social Science Occupations     | 190      | 103       | 1.24%      |
| Healthcare Practitioners and Technical Occupations | 290      | 103       | 1.24%      |
| Arts, Design, Entertainment, Sports, and Media Occ | 270      | 97        | 1.17%      |
| Community and Social Services Occupations          | 210      | 61        | 0.73%      |
| Personal Care and Service Occupations              | 390      | 59        | 0.71%      |
| Education, Training, and Library Occupations       | 250      | 55        | 0.66%      |
| Protective Service Occupations                     | 330      | 54        | 0.65%      |
| Legal Occupations                                  | 230      | 14        | 0.17%      |
| Farming, Fishing, and Forestry Occupations         | 450      | 13        | 0.16%      |
| N/A                                                | N/A      | *         | *          |
| Military Specific Occupations                      | 550      | *         | *          |
| Total                                              |          | 8,316     |            |