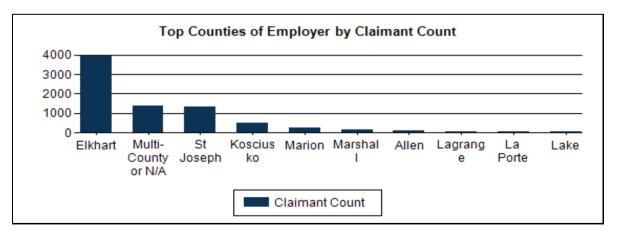

# Claimants by Indiana County of Employer - All NAICS Combined Economic Growth Region 2 2024Q1

| <b>County Name</b>  | County Fips | Claimants |
|---------------------|-------------|-----------|
| Elkhart             | 039         | 3,939     |
| Multi-County or N/A |             | 1,384     |
| St Joseph           | 141         | 1,344     |
| Kosciusko           | 085         | 493       |
| Marion              | 097         | 254       |
| Marshall            | 099         | 138       |
| Allen               | 003         | 92        |
| Lagrange            | 087         | 85        |
| La Porte            | 091         | 84        |
| Lake                | 089         | 64        |
| Porter              | 127         | 53        |
| Hamilton            | 057         | 50        |
| Fulton              | 049         | 45        |
| Boone               | 011         | 31        |
| Tippecanoe          | 157         | 21        |
| Adams               | 001         | 20        |
| Bartholomew         | 005         | 19        |
| Clark               | 019         | 16        |
| Noble               | 113         | 14        |
| Whitley             | 183         | 13        |
| Howard              | 067         | 12        |
| Cass                | 017         | 11        |
| Pulaski             | 131         | 10        |
| Vanderburgh         | 163         | *         |
| Hancock             | 059         | *         |
| Other               |             | 106       |
| Total               |             | 8,316     |