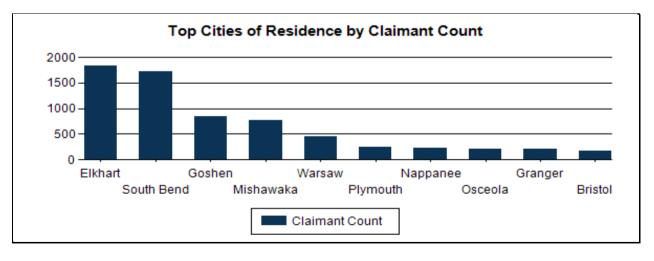

# Claimants by Indiana City of Residence - All NAICS Combined Economic Growth Region 2 2024Q1

| City Name     | Claimants | % of Total |
|---------------|-----------|------------|
| Elkhart       | 1,838     | 22.10%     |
| South Bend    | 1,725     | 20.74%     |
| Goshen        | 848       | 10.20%     |
| Mishawaka     | 767       | 9.22%      |
| Warsaw        | 446       | 5.36%      |
| Plymouth      | 239       | 2.87%      |
| Nappanee      | 224       | 2.69%      |
| Osceola       | 201       | 2.42%      |
| Granger       | 200       | 2.41%      |
| Bristol       | 173       | 2.08%      |
| Bremen        | 168       | 2.02%      |
| Syracuse      | 155       | 1.86%      |
| Rochester     | 144       | 1.73%      |
| Middlebury    | 123       | 1.48%      |
| Walkerton     | 111       | 1.33%      |
| Milford       | 81        | 0.97%      |
| North Liberty | 64        | 0.77%      |
| Leesburg      | 63        | 0.76%      |
| New Paris     | 62        | 0.75%      |
| New Carlisle  | 62        | 0.75%      |
| Argos         | 57        | 0.69%      |
| Pierceton     | 53        | 0.64%      |
| Lakeville     | 48        | 0.58%      |
| Winona Lake   | 44        | 0.53%      |
| Millersburg   | 43        | 0.52%      |
| Other         | 377       | 4.53%      |
| Total         | 8,316     |            |