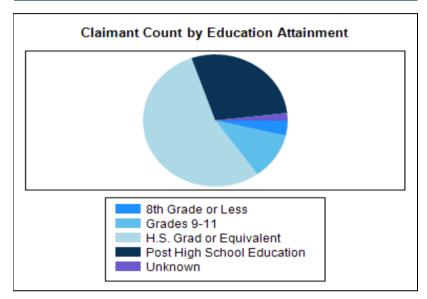

# Claimants by Educational Attainment/Highest Grade Completed - All NAICS Combined Economic Growth Region 2 2024Q1

| Category                   | Claimants | % of Total |
|----------------------------|-----------|------------|
| 8th Grade or Less          | 311       | 3.74%      |
| Grades 9-11                | 948       | 11.40%     |
| H.S. Grad or Equivalent    | 4,535     | 54.53%     |
| Post High School Education | 2,371     | 28.51%     |
| Unknown                    | 151       | 1.82%      |
| Total                      | 8,316     |            |