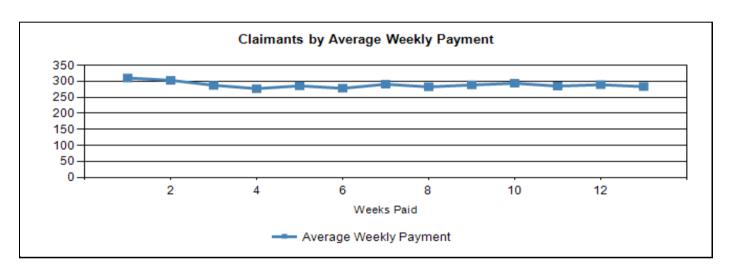

### Claimants by Weeks Paid and Average Weekly Payment - All NAICS Combined Economic Growth Region 2 2024Q1

| Weeks<br>Unemployed | # of Unique<br>Claimants | Average Proceed<br>Amount (\$) | Average Entitlement<br>Amount (\$) |
|---------------------|--------------------------|--------------------------------|------------------------------------|
| 1                   | 1,281                    | 310.50                         | 352.45                             |
| 2                   | 603                      | 303.37                         | 342.19                             |
| 3                   | 419                      | 287.81                         | 328.81                             |
| 4                   | 359                      | 277.42                         | 317.43                             |
| 5                   | 341                      | 285.99                         | 328.26                             |
| 6                   | 269                      | 278.27                         | 318.05                             |
| 7                   | 249                      | 290.91                         | 328.43                             |
| 8                   | 248                      | 282.69                         | 320.85                             |
| 9                   | 242                      | 288.73                         | 327.43                             |
| 10                  | 194                      | 293.87                         | 330.57                             |
| 11                  | 183                      | 285.21                         | 323.67                             |
| 12                  | 174                      | 289.55                         | 325.77                             |
| 13                  | 322                      | 283.56                         | 322.86                             |

Additional Notes on "Weeks Paid and Average Weekly Payment" page:

Other analyses include all claimants, regardless of payment status, so these counts may be smaller.

Differences between entitlement amounts and proceeds amounts reflect amounts deducted for

taxes, child support payments and/or employment payment amounts for vacation, holidays, etc.

Entitlement amounts are based on employees' wages during the benefit determination period.

Proceeds amounts are the actual dollar amounts of the checks that go out to claimants.