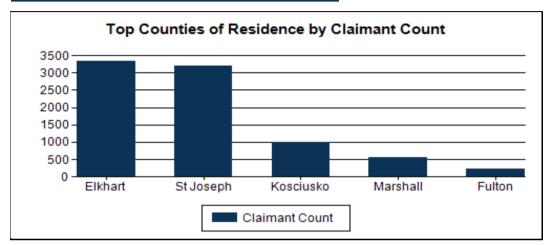

# Claimants by Indiana County of Residence - All NAICS Combined Economic Growth Region 2 2024Q1

| <b>County Name</b> | Claimants | % of Total |
|--------------------|-----------|------------|
| Elkhart            | 3,348     | 40.26%     |
| St Joseph          | 3,186     | 38.31%     |
| Kosciusko          | 1,001     | 12.04%     |
| Marshall           | 566       | 6.81%      |
| Fulton             | 215       | 2.59%      |
| Total              | 8,316     |            |