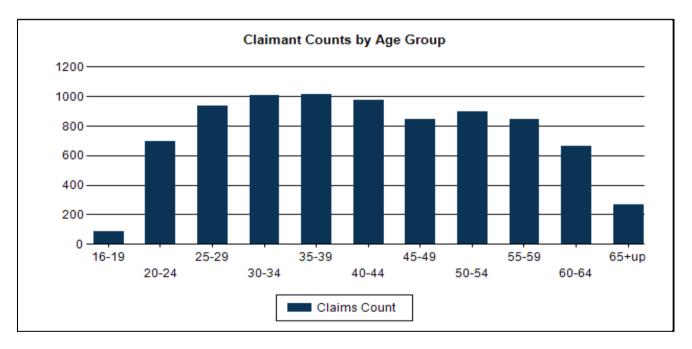

## Claimants by Age Group - All NAICS Combined Economic Growth Region 2 2024Q1

| Age Group | Claimants | % of Total |
|-----------|-----------|------------|
| 16-19     | 94        | 1.13%      |
| 20-24     | 704       | 8.47%      |
| 25-29     | 944       | 11.35%     |
| 30-34     | 1,016     | 12.22%     |
| 35-39     | 1,019     | 12.25%     |
| 40-44     | 984       | 11.83%     |
| 45-49     | 854       | 10.27%     |
| 50-54     | 903       | 10.86%     |
| 55-59     | 849       | 10.21%     |
| 60-64     | 673       | 8.09%      |
| 65+up     | 276       | 3.32%      |
| Total     | 8,316     |            |

Age calculated by Claims File Date - Birthdate