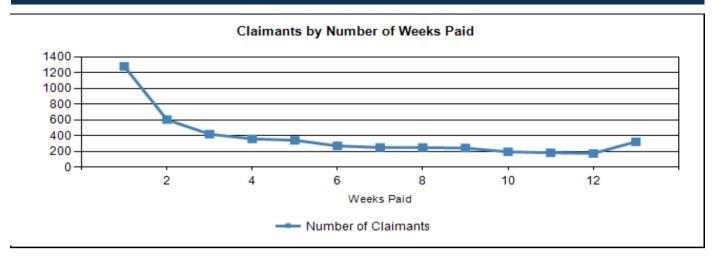

### Claimants by Weeks Paid and Average Weekly Payment - All NAICS Combined Economic Growth Region 2 2024Q1

| Weeks<br>Unemployed | # of Unique<br>Claimants | Average Proceed<br>Amount (\$) | Average Entitlement<br>Amount (\$) |
|---------------------|--------------------------|--------------------------------|------------------------------------|
| 1                   | 1,281                    | 310.50                         | 352.45                             |
| 2                   | 603                      | 303.37                         | 342.19                             |
| 3                   | 419                      | 287.81                         | 328.81                             |
| 4                   | 359                      | 277.42                         | 317.43                             |
| 5                   | 341                      | 285.99                         | 328.26                             |
| 6                   | 269                      | 278.27                         | 318.05                             |
| 7                   | 249                      | 290.91                         | 328.43                             |
| 8                   | 248                      | 282.69                         | 320.85                             |
| 9                   | 242                      | 288.73                         | 327.43                             |
| 10                  | 194                      | 293.87                         | 330.57                             |
| 11                  | 183                      | 285.21                         | 323.67                             |
| 12                  | 174                      | 289.55                         | 325.77                             |
| 13                  | 322                      | 283.56                         | 322.86                             |

Average Number of Weeks Paid:

The number of weeks unemployed represent the number of weeks unemployed within the chosen time frame. These numbers do not represent the overall number of weeks for each person's spell of unemployment and may have additional weeks of unemployment beyond the chosen time frame.