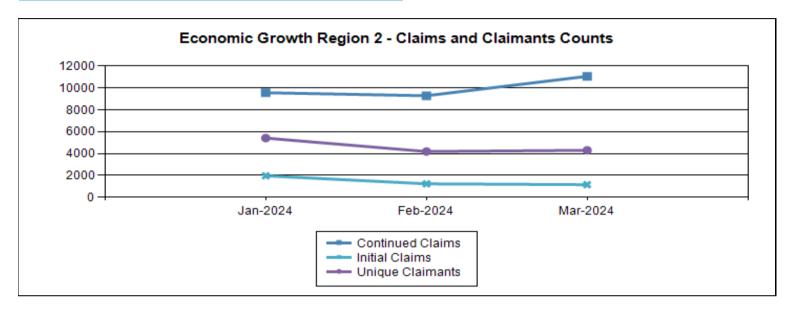

## Claimants by Month - All NAICS Combined Economic Growth Region 2 2024Q1

|          |                  |                | Unique    |
|----------|------------------|----------------|-----------|
| Month    | Continued Claims | Initial Claims | Claimants |
| Jan-2024 | 9,570            | 1,955          | 5,410     |
| Feb-2024 | 9,293            | 1,221          | 4,178     |
| Mar-2024 | 11,074           | 1,144          | 4,290     |

Note that continued claims counts may include multiple claims for the same individual.