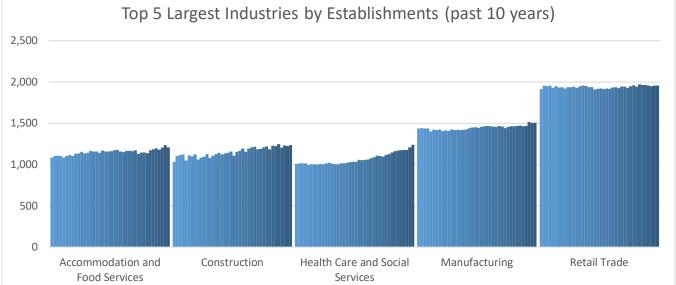

## **Economic Growth Region 2**

**Quarter 4 2022** 

Elkhart, Fulton, Kosciusko, Marshall and St. Joseph counties

| Industry                                         | Jobs    | Previous<br>Year |        | Establishments | Previous<br>Year |        | Average<br>Weekly<br>Wage | Previous<br>Year |         |
|--------------------------------------------------|---------|------------------|--------|----------------|------------------|--------|---------------------------|------------------|---------|
| Total                                            | 330,842 | 1                | 3.72%  | 14,087         | 介                | 2.44%  | \$1,062                   | Ψ_               | -11.57% |
| Accommodation and Food Services                  | 22,746  | 1                | 6.46%  | 1,207          | 1                | 0.84%  | \$401                     | Ψ                | -2.67%  |
| Admin. & Support & Waste Mgt. & Rem. Services    | 12,345  | <b>4</b>         | -2.15% | 753            | 1                | 5.91%  | \$759                     | $lack \Psi$      | -4.41%  |
| Agriculture, Forestry, Fishing and Hunting*      | 1,133   | 1                | 5.40%  | 169            | 1                | 3.68%  | \$1,015                   | $\Psi$           | -0.39%  |
| Arts, Entertainment, and Recreation              | 2,854   | 1                | 9.06%  | 159            | 1                | -3.05% | \$550                     | 1                | 2.80%   |
| Construction                                     | 12,511  | 1                | 3.40%  | 1,235          | 1                | -0.96% | \$1,375                   | 1                | 5.28%   |
| Educational Services                             | 26,613  | •                | -1.76% | 189            | 1                | 2.72%  | \$1,126                   | 1                | 1.81%   |
| Finance and Insurance                            | 6,498   | 1                | 0.53%  | 811            | 1                | 0.62%  | \$1,518                   | Ψ                | -7.38%  |
| Health Care and Social Services                  | 37,690  | 1                | 3.95%  | 1,238          | 1                | 5.54%  | \$1,145                   | <u>Ψ</u>         | -4.90%  |
| Information                                      | 2,640   | 1                | 4.51%  | 183            | 1                | 7.65%  | \$1,134                   | Ψ_               | -3.90%  |
| Management of Companies and Enterprises*         | 5,114   | 1                | -7.34% | 93             | 1                | 2.20%  | \$2,703                   | Ψ_               | -33.86% |
| Manufacturing                                    | 117,304 | 1                | 6.24%  | 1,505          | 1                | 2.80%  | \$1,092                   | Ψ_               | -18.93% |
| Mining*                                          | D       |                  | D      | 8              |                  | 0.00%  | D                         |                  | D       |
| Other Services (Except Public Administration)    | 8,647   | 1                | 7.28%  | 1,101          | 1                | -0.18% | \$903                     | Ψ                | -2.48%  |
| Professional, Scientific, and Technical Services | 7,923   | 1                | 4.06%  | 1,201          | 1                | 10.69% | \$1,409                   | $lack \Psi$      | -13.66% |
| Public Administration                            | 8,627   | 1                | 0.51%  | 178            | 1                | -2.20% | \$1,004                   | Ψ                | -3.55%  |
| Real Estate and Rental and Leasing               | 3,006   | 1                | 1.62%  | 510            | 1                | 2.82%  | \$1,101                   | Ψ                | -4.76%  |
| Retail Trade                                     | 30,819  | 1                | 3.79%  | 1,956          | 1                | -0.46% | \$666                     | <u>Ψ</u>         | -4.17%  |
| Transportation & Warehousing                     | 8,258   | 1                | -0.72% | 513            | 1                | 1.38%  | \$1,160                   | <b>₽</b>         | -1.19%  |
| Utilities*                                       | 442     |                  | 84.17% | 27             | 1                | -3.57% | \$1,978                   | 1                | 5.21%   |
| Wholesale Trade                                  | 15,283  | 1                | 2.19%  | 1,048          | 1                | 3.97%  |                           |                  | -6.94%  |