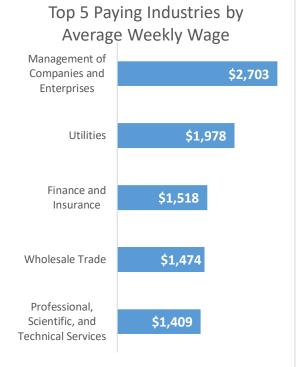

## **Economic Growth Region 2**

**Quarter 4 2022** 

Elkhart, Fulton, Kosciusko, Marshall and St. Joseph counties

| Industry                                         | Jobs    | Previous<br>Year |        | Establishments | Previous<br>Year |        | Average<br>Weekly<br>Wage | Previous<br>Year |         |
|--------------------------------------------------|---------|------------------|--------|----------------|------------------|--------|---------------------------|------------------|---------|
| Total                                            | 330,842 | 1                | 3.72%  | 14,087         | 介                | 2.44%  | \$1,062                   | Ψ_               | -11.57% |
| Accommodation and Food Services                  | 22,746  | 1                | 6.46%  | 1,207          | 1                | 0.84%  | \$401                     | Ψ                | -2.67%  |
| Admin. & Support & Waste Mgt. & Rem. Services    | 12,345  | <b>4</b>         | -2.15% | 753            | 1                | 5.91%  | \$759                     | $lack \Psi$      | -4.41%  |
| Agriculture, Forestry, Fishing and Hunting*      | 1,133   | 1                | 5.40%  | 169            | 1                | 3.68%  | \$1,015                   | $\Psi$           | -0.39%  |
| Arts, Entertainment, and Recreation              | 2,854   | 1                | 9.06%  | 159            | 1                | -3.05% | \$550                     | 1                | 2.80%   |
| Construction                                     | 12,511  | 1                | 3.40%  | 1,235          | 1                | -0.96% | \$1,375                   | 1                | 5.28%   |
| Educational Services                             | 26,613  | •                | -1.76% | 189            | 1                | 2.72%  | \$1,126                   | 1                | 1.81%   |
| Finance and Insurance                            | 6,498   | 1                | 0.53%  | 811            | 1                | 0.62%  | \$1,518                   | Ψ                | -7.38%  |
| Health Care and Social Services                  | 37,690  | 1                | 3.95%  | 1,238          | 1                | 5.54%  | \$1,145                   | <u>Ψ</u>         | -4.90%  |
| Information                                      | 2,640   | 1                | 4.51%  | 183            | 1                | 7.65%  | \$1,134                   | Ψ_               | -3.90%  |
| Management of Companies and Enterprises*         | 5,114   | 1                | -7.34% | 93             | 1                | 2.20%  | \$2,703                   | Ψ_               | -33.86% |
| Manufacturing                                    | 117,304 | 1                | 6.24%  | 1,505          | 1                | 2.80%  | \$1,092                   | Ψ_               | -18.93% |
| Mining*                                          | D       |                  | D      | 8              |                  | 0.00%  | D                         |                  | D       |
| Other Services (Except Public Administration)    | 8,647   | 1                | 7.28%  | 1,101          | 1                | -0.18% | \$903                     | Ψ                | -2.48%  |
| Professional, Scientific, and Technical Services | 7,923   | 1                | 4.06%  | 1,201          | 1                | 10.69% | \$1,409                   | $lack \Psi$      | -13.66% |
| Public Administration                            | 8,627   | 1                | 0.51%  | 178            | 1                | -2.20% | \$1,004                   | Ψ                | -3.55%  |
| Real Estate and Rental and Leasing               | 3,006   | 1                | 1.62%  | 510            | 1                | 2.82%  | \$1,101                   | Ψ                | -4.76%  |
| Retail Trade                                     | 30,819  | 1                | 3.79%  | 1,956          | 1                | -0.46% | \$666                     | <u>Ψ</u>         | -4.17%  |
| Transportation & Warehousing                     | 8,258   | 1                | -0.72% | 513            | 1                | 1.38%  | \$1,160                   | <b>₽</b>         | -1.19%  |
| Utilities*                                       | 442     |                  | 84.17% | 27             | 1                | -3.57% | \$1,978                   | 1                | 5.21%   |
| Wholesale Trade                                  | 15,283  | 1                | 2.19%  | 1,048          | 1                | 3.97%  |                           |                  | -6.94%  |