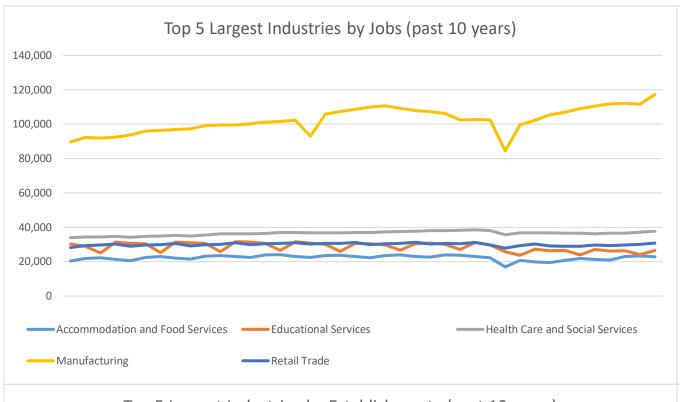

## **Economic Growth Region 2**

**Quarter 4 2022** 

Elkhart, Fulton, Kosciusko, Marshall and St. Joseph counties

| Industry                                         | Jobs    | Previous<br>Year |        | Establishments | Previous<br>Year |        | Average<br>Weekly<br>Wage | Previous<br>Year |         |
|--------------------------------------------------|---------|------------------|--------|----------------|------------------|--------|---------------------------|------------------|---------|
| Total                                            | 330,842 | 1                | 3.72%  | 14,087         | 介                | 2.44%  | \$1,062                   | Ψ_               | -11.57% |
| Accommodation and Food Services                  | 22,746  | 1                | 6.46%  | 1,207          | 1                | 0.84%  | \$401                     | Ψ                | -2.67%  |
| Admin. & Support & Waste Mgt. & Rem. Services    | 12,345  | <b>4</b>         | -2.15% | 753            | 1                | 5.91%  | \$759                     | $lack \Psi$      | -4.41%  |
| Agriculture, Forestry, Fishing and Hunting*      | 1,133   | 1                | 5.40%  | 169            | 1                | 3.68%  | \$1,015                   | $\Psi$           | -0.39%  |
| Arts, Entertainment, and Recreation              | 2,854   | 1                | 9.06%  | 159            | 1                | -3.05% | \$550                     | 1                | 2.80%   |
| Construction                                     | 12,511  | 1                | 3.40%  | 1,235          | 1                | -0.96% | \$1,375                   | 1                | 5.28%   |
| Educational Services                             | 26,613  | •                | -1.76% | 189            | 1                | 2.72%  | \$1,126                   | 1                | 1.81%   |
| Finance and Insurance                            | 6,498   | 1                | 0.53%  | 811            | 1                | 0.62%  | \$1,518                   | Ψ                | -7.38%  |
| Health Care and Social Services                  | 37,690  | 1                | 3.95%  | 1,238          | 1                | 5.54%  | \$1,145                   | <u>Ψ</u>         | -4.90%  |
| Information                                      | 2,640   | 1                | 4.51%  | 183            | 1                | 7.65%  | \$1,134                   | Ψ_               | -3.90%  |
| Management of Companies and Enterprises*         | 5,114   | 1                | -7.34% | 93             | 1                | 2.20%  | \$2,703                   | Ψ_               | -33.86% |
| Manufacturing                                    | 117,304 | 1                | 6.24%  | 1,505          | 1                | 2.80%  | \$1,092                   | Ψ_               | -18.93% |
| Mining*                                          | D       |                  | D      | 8              |                  | 0.00%  | D                         |                  | D       |
| Other Services (Except Public Administration)    | 8,647   | 1                | 7.28%  | 1,101          | 1                | -0.18% | \$903                     | Ψ                | -2.48%  |
| Professional, Scientific, and Technical Services | 7,923   | 1                | 4.06%  | 1,201          | 1                | 10.69% | \$1,409                   | $lack \Psi$      | -13.66% |
| Public Administration                            | 8,627   | 1                | 0.51%  | 178            | 1                | -2.20% | \$1,004                   | Ψ                | -3.55%  |
| Real Estate and Rental and Leasing               | 3,006   | 1                | 1.62%  | 510            | 1                | 2.82%  | \$1,101                   | Ψ                | -4.76%  |
| Retail Trade                                     | 30,819  | 1                | 3.79%  | 1,956          | 1                | -0.46% | \$666                     | <u>Ψ</u>         | -4.17%  |
| Transportation & Warehousing                     | 8,258   | 1                | -0.72% | 513            | 1                | 1.38%  | \$1,160                   | <b>₽</b>         | -1.19%  |
| Utilities*                                       | 442     |                  | 84.17% | 27             | 1                | -3.57% | \$1,978                   | 1                | 5.21%   |
| Wholesale Trade                                  | 15,283  | 1                | 2.19%  | 1,048          | 1                | 3.97%  |                           |                  | -6.94%  |