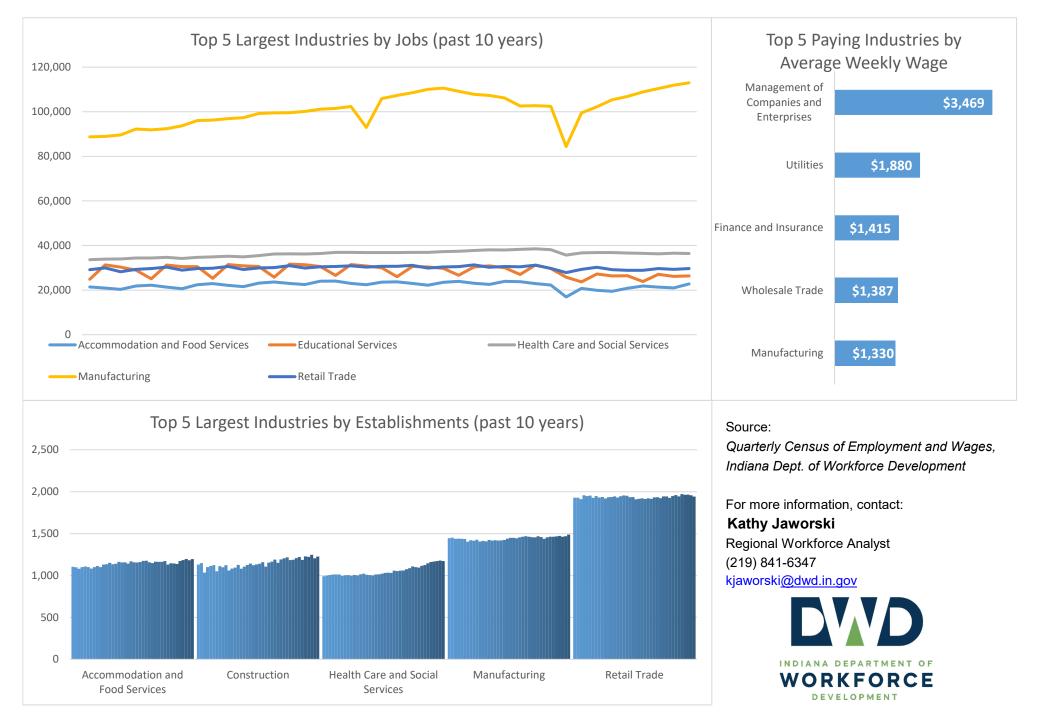

## **Economic Growth Region 2**

Elkhart, Fulton, Kosciusko, Marshall and St. Joseph counties

| Industry                                         | Jobs    | Previous<br>Year | Establishments | Previous<br>Year | Average<br>Weekly<br>Wage | Previous<br>Year |
|--------------------------------------------------|---------|------------------|----------------|------------------|---------------------------|------------------|
| Total                                            | 323,461 | 1.38%            | 13,814         | 1.70%            | \$1,141                   | <b>•</b> 9.40%   |
| Accommodation and Food Services                  | 22,791  | <b>1</b> 9.55%   | 1,196          | <b>1</b> 2.05%   | \$383                     | <b>^</b> 3.23%   |
| Admin. & Support & Waste Mgt. & Rem. Services    | 12,340  | -0.02%           | 728            | <b>1</b> 5.20%   | \$759                     | 13.96%           |
| Agriculture, Forestry, Fishing and Hunting*      | 1,103   | <b>1.66%</b>     | 158            | <b>1</b> 2.60%   | \$817                     | <b>1</b> 3.42%   |
| Arts, Entertainment, and Recreation*             | 2,972   | <b>1</b> 8.43%   | 168            | -0.59%           | \$639                     | 1.06%            |
| Construction                                     | 12,666  | <b>1.67%</b>     | 1,226          | -0.16%           | \$1,189                   | <b>1</b> 5.50%   |
| Educational Services                             | 26,349  | <b>-</b> 0.33%   | 183            | <b>1</b> 5.17%   | \$1,129                   | <b>11.12%</b>    |
| Finance and Insurance                            | 6,477   | <b>1</b> 0.61%   | 808            | <b>1</b> 2.28%   | \$1,415                   | <b>^</b> 0.93%   |
| Health Care and Social Services                  | 36,412  | -0.53%           | 1,173          | <b>^</b> 0.95%   | \$1,181                   | <b>1</b> 4.55%   |
| Information                                      | 2,607   | <b>1</b> 5.46%   | 174            | <b>1</b> 3.57%   | \$1,049                   | <b>1</b> 6.39%   |
| Management of Companies and Enterprises*         | 5,287   | -3.01%           | 91             | -1.09%           | \$3,469                   | 19.46%           |
| Manufacturing                                    | 112,983 | <b>1</b> 5.68%   | 1,488          | 1.43%            | \$1,330                   | 10.65%           |
| Mining*                                          | D       | [                | 8              | 0.00%            | D                         | D                |
| Other Services (Except Public Administration)    | 8,295   | <b>1</b> 6.21%   | 1,102          | -0.27%           | \$869                     | <b>^</b> 6.89%   |
| Professional, Scientific, and Technical Services | 7,841   | <b>1</b> 2.68%   | 1,119          | <b>1.29%</b>     | \$1,313                   | <b>1</b> 0.71%   |
| Public Administration                            | 8,748   | <b>-1.31</b> %   | 183            | -1.61%           | \$1,006                   | <b>1</b> 6.68%   |
| Real Estate and Rental and Leasing               | 2,806   | -5.07%           | 497            | <b>1</b> 2.05%   | \$1,018                   | -2.12%           |
| Retail Trade                                     | 29,685  | <b>1</b> 2.79%   | 1,942          | -1.47%           | \$643                     | 1.90%            |
| Transportation & Warehousing                     | 8,128   | <b>-1.75</b> %   | 519            | 1.59%            | \$1,147                   | <b>1</b> 6.11%   |
| Utilities*                                       | 322     | 122.43%          | 25             | 0.00%            | \$1,880                   | 18.69%           |
| Wholesale Trade                                  | 15,115  | 1.41%            | 1,025          | 1.64%            | \$1,387                   | 1.52%            |