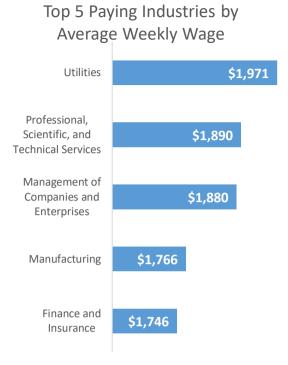

## **Economic Growth Region 12**

**Quarter 3 2023** 

Marion County

| Industry                                         | Jobs    | Previous<br>Year | Establishments | Previous<br>Year | Average<br>Weekly<br>Wage | Previous<br>Year |
|--------------------------------------------------|---------|------------------|----------------|------------------|---------------------------|------------------|
| Total                                            | 623,999 | 1.68%            | 24,943         | <b>1</b> 0.94%   | \$1,316                   | <b>-</b> 0.90%   |
| Accommodation and Food Services                  | 45,776  | <b>1</b> 0.85%   | 2,163          | -0.69%           | \$525                     | <b>-</b> 1.13%   |
| Admin. & Support & Waste Mgt. & Rem. Services    | 55,770  | <b>-2.15</b> %   | 1,841          | <b>3.89%</b>     | \$866                     | <b>-</b> 0.57%   |
| Agriculture, Forestry, Fishing and Hunting       | 455     | <b>-14.47</b> %  | 29             | <b>-19.44</b> %  | \$1,051                   | -8.53%           |
| Arts, Entertainment, and Recreation              | 11,215  | 10.45%           | 344            | 2.69%            | \$1,392                   | -0.14%           |
| Construction                                     | 35,580  | <b>1</b> 8.22%   | 1,808          | -0.82%           | \$1,537                   | <b>1.52%</b>     |
| Educational Services                             | 39,172  | <b>1</b> 2.25%   | 518            | 4.44%            | \$1,131                   | <b>-</b> 1.05%   |
| Finance and Insurance                            | 26,428  | -3.33%           | 1,532          | <b>1</b> 0.86%   | \$1,746                   | <b>1</b> 2.17%   |
| Health Care and Social Services                  | 112,067 | 4.67%            | 2,468          | <b>1</b> 2.66%   | \$1,420                   | <b>-</b> 5.33%   |
| Information                                      | 7,996   | -0.58%           | 446            | <b>3.00%</b>     | \$1,590                   | <b>-</b> 2.99%   |
| Management of Companies and Enterprises          | 9,108   | 4.69%            | 225            | <b>1</b> 8.17%   | \$1,880                   | <b>-</b> 4.52%   |
| Manufacturing                                    | 56,711  | <b>3.15</b> %    | 912            | -2.04%           | \$1,766                   | 1.09%            |
| Mining                                           | 245     | -6.84%           | 13             | 0.00%            | \$1,591                   | <b>-</b> 7.18%   |
| Other Services (Except Public Administration)    | 20,228  | <b>1</b> 5.22%   | 2,039          | -0.59%           | \$1,007                   | <b>-</b> 1.47%   |
| Professional, Scientific, and Technical Services | 45,046  | -0.93%           | 3,651          | 3.34%            | \$1,890                   | -0.79%           |
| Public Administration                            | 29,143  | 4.35%            | 158            | -0.63%           | \$1,438                   | <b>5.27%</b>     |
| Real Estate and Rental and Leasing               | 9,910   | <b>-</b> 1.83%   | 1,290          | -2.57%           | \$1,316                   | <b>-11.91%</b>   |
| Retail Trade                                     | 45,451  | <b>-1.13</b> %   | 2,737          | -1.93%           | \$791                     | <b>-</b> 3.30%   |
| Transportation & Warehousing                     | 42,594  | -4.58%           | 904            | -0.44%           | \$1,201                   | -0.66%           |
| Utilities                                        | 2,163   | 1.22%            | 36             | <b>5.88</b> %    |                           |                  |
| Wholesale Trade                                  | 28,941  |                  |                | <b>3.80%</b>     | \$1,597                   | 1.20%            |