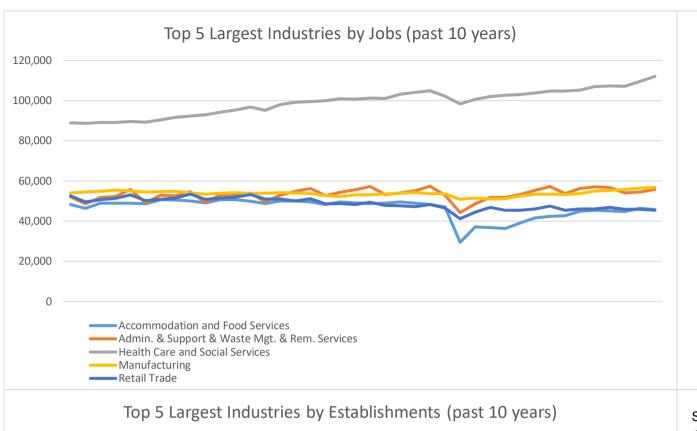

## **Economic Growth Region 12**

**Quarter 3 2023** 

Marion County

| Industry                                         | Jobs    | Previous<br>Year | Establishments | Previous<br>Year | Average<br>Weekly<br>Wage | Previous<br>Year |
|--------------------------------------------------|---------|------------------|----------------|------------------|---------------------------|------------------|
| Total                                            | 623,999 | 1.68%            | 24,943         | <b>1</b> 0.94%   | \$1,316                   | <b>-</b> 0.90%   |
| Accommodation and Food Services                  | 45,776  | <b>1</b> 0.85%   | 2,163          | -0.69%           | \$525                     | <b>-</b> 1.13%   |
| Admin. & Support & Waste Mgt. & Rem. Services    | 55,770  | <b>-2.15</b> %   | 1,841          | <b>3.89%</b>     | \$866                     | <b>-</b> 0.57%   |
| Agriculture, Forestry, Fishing and Hunting       | 455     | <b>-14.47</b> %  | 29             | <b>-19.44</b> %  | \$1,051                   | -8.53%           |
| Arts, Entertainment, and Recreation              | 11,215  | 10.45%           | 344            | 2.69%            | \$1,392                   | -0.14%           |
| Construction                                     | 35,580  | <b>1</b> 8.22%   | 1,808          | -0.82%           | \$1,537                   | <b>1.52%</b>     |
| Educational Services                             | 39,172  | <b>1</b> 2.25%   | 518            | 4.44%            | \$1,131                   | <b>-</b> 1.05%   |
| Finance and Insurance                            | 26,428  | -3.33%           | 1,532          | <b>1</b> 0.86%   | \$1,746                   | <b>1</b> 2.17%   |
| Health Care and Social Services                  | 112,067 | 4.67%            | 2,468          | <b>1</b> 2.66%   | \$1,420                   | <b>-</b> 5.33%   |
| Information                                      | 7,996   | -0.58%           | 446            | <b>3.00%</b>     | \$1,590                   | <b>-</b> 2.99%   |
| Management of Companies and Enterprises          | 9,108   | 4.69%            | 225            | <b>1</b> 8.17%   | \$1,880                   | <b>-</b> 4.52%   |
| Manufacturing                                    | 56,711  | <b>3.15</b> %    | 912            | -2.04%           | \$1,766                   | 1.09%            |
| Mining                                           | 245     | -6.84%           | 13             | 0.00%            | \$1,591                   | <b>-</b> 7.18%   |
| Other Services (Except Public Administration)    | 20,228  | <b>1</b> 5.22%   | 2,039          | -0.59%           | \$1,007                   | <b>-</b> 1.47%   |
| Professional, Scientific, and Technical Services | 45,046  | -0.93%           | 3,651          | 3.34%            | \$1,890                   | -0.79%           |
| Public Administration                            | 29,143  | 4.35%            | 158            | -0.63%           | \$1,438                   | <b>5.27%</b>     |
| Real Estate and Rental and Leasing               | 9,910   | <b>-</b> 1.83%   | 1,290          | -2.57%           | \$1,316                   | <b>-11.91%</b>   |
| Retail Trade                                     | 45,451  | <b>-1.13</b> %   | 2,737          | -1.93%           | \$791                     | <b>-</b> 3.30%   |
| Transportation & Warehousing                     | 42,594  | -4.58%           | 904            | -0.44%           | \$1,201                   | -0.66%           |
| Utilities                                        | 2,163   | 1.22%            | 36             | <b>5.88</b> %    |                           |                  |
| Wholesale Trade                                  | 28,941  |                  |                | <b>3.80%</b>     | \$1,597                   | 1.20%            |