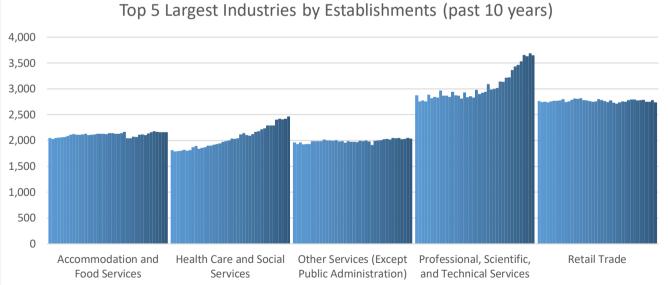

## **Economic Growth Region 12**

**Quarter 3 2023** 

Marion County

| Industry                                         | Jobs    | Previous<br>Year | Establishments | Previous<br>Year | Average<br>Weekly<br>Wage | Previous<br>Year |
|--------------------------------------------------|---------|------------------|----------------|------------------|---------------------------|------------------|
| Total                                            | 623,999 | 1.68%            | 24,943         | <b>1</b> 0.94%   | \$1,316                   | <b>-</b> 0.90%   |
| Accommodation and Food Services                  | 45,776  | <b>1</b> 0.85%   | 2,163          | -0.69%           | \$525                     | <b>-</b> 1.13%   |
| Admin. & Support & Waste Mgt. & Rem. Services    | 55,770  | <b>-2.15</b> %   | 1,841          | <b>3.89%</b>     | \$866                     | <b>-</b> 0.57%   |
| Agriculture, Forestry, Fishing and Hunting       | 455     | <b>-14.47</b> %  | 29             | <b>-19.44</b> %  | \$1,051                   | -8.53%           |
| Arts, Entertainment, and Recreation              | 11,215  | 10.45%           | 344            | 2.69%            | \$1,392                   | -0.14%           |
| Construction                                     | 35,580  | <b>1</b> 8.22%   | 1,808          | -0.82%           | \$1,537                   | <b>1.52%</b>     |
| Educational Services                             | 39,172  | <b>1</b> 2.25%   | 518            | 4.44%            | \$1,131                   | <b>-</b> 1.05%   |
| Finance and Insurance                            | 26,428  | -3.33%           | 1,532          | <b>1</b> 0.86%   | \$1,746                   | <b>1</b> 2.17%   |
| Health Care and Social Services                  | 112,067 | 4.67%            | 2,468          | <b>1</b> 2.66%   | \$1,420                   | <b>-</b> 5.33%   |
| Information                                      | 7,996   | -0.58%           | 446            | <b>3.00%</b>     | \$1,590                   | <b>-</b> 2.99%   |
| Management of Companies and Enterprises          | 9,108   | 4.69%            | 225            | <b>1</b> 8.17%   | \$1,880                   | <b>-</b> 4.52%   |
| Manufacturing                                    | 56,711  | <b>3.15</b> %    | 912            | -2.04%           | \$1,766                   | 1.09%            |
| Mining                                           | 245     | -6.84%           | 13             | 0.00%            | \$1,591                   | <b>-</b> 7.18%   |
| Other Services (Except Public Administration)    | 20,228  | <b>1</b> 5.22%   | 2,039          | -0.59%           | \$1,007                   | <b>-</b> 1.47%   |
| Professional, Scientific, and Technical Services | 45,046  | -0.93%           | 3,651          | 3.34%            | \$1,890                   | -0.79%           |
| Public Administration                            | 29,143  | 4.35%            | 158            | -0.63%           | \$1,438                   | <b>5.27%</b>     |
| Real Estate and Rental and Leasing               | 9,910   | <b>-</b> 1.83%   | 1,290          | -2.57%           | \$1,316                   | <b>-11.91%</b>   |
| Retail Trade                                     | 45,451  | <b>-1.13</b> %   | 2,737          | -1.93%           | \$791                     | <b>-</b> 3.30%   |
| Transportation & Warehousing                     | 42,594  | -4.58%           | 904            | -0.44%           | \$1,201                   | -0.66%           |
| Utilities                                        | 2,163   | 1.22%            | 36             | <b>5.88</b> %    |                           |                  |
| Wholesale Trade                                  | 28,941  |                  |                | <b>3.80%</b>     | \$1,597                   | 1.20%            |