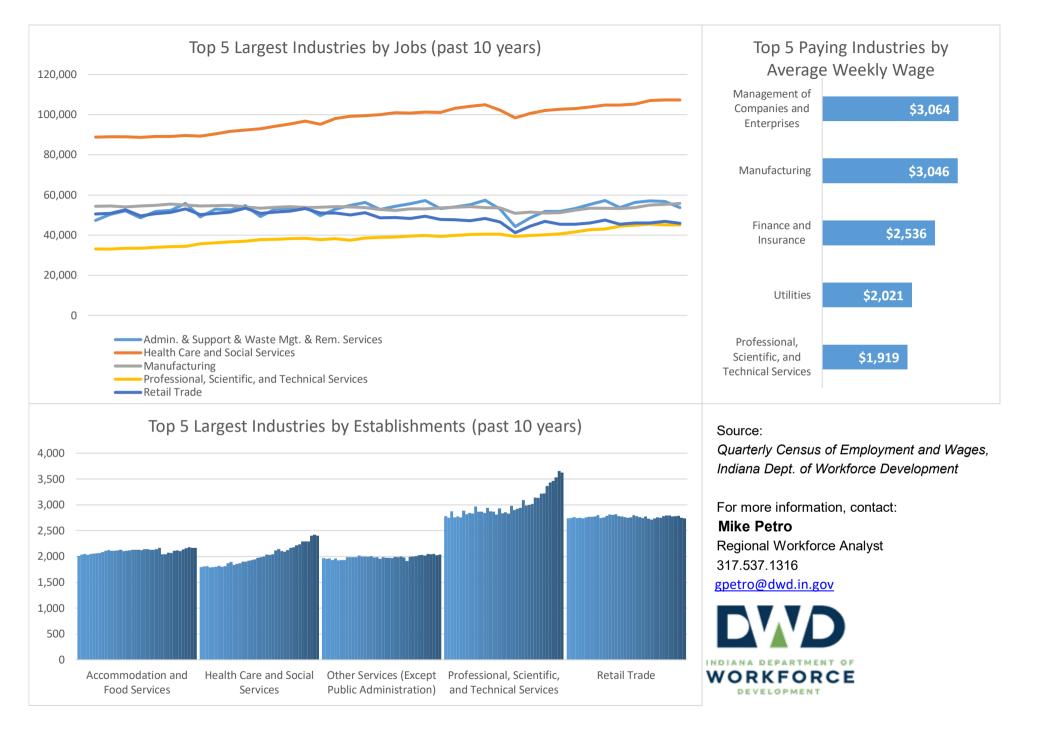

## **Economic Growth Region 12**

Marion County

| Industry                                         | Jobs    | Previous<br>Year | Establishments | Previous<br>Year | Average<br>Weekly<br>Wage | Previous<br>Year |
|--------------------------------------------------|---------|------------------|----------------|------------------|---------------------------|------------------|
| Total                                            | 611,048 | 2.51%            | 24,687         | <b>2.10%</b>     | \$1,518                   | <b>m</b> 5.20%   |
| Accommodation and Food Services                  | 44,742  | <b>4</b> .70%    | 2,166          | <b>1</b> .31%    | \$529                     | <b>1</b> 0.44%   |
| Admin. & Support & Waste Mgt. & Rem. Services    | 53,756  | <b>n</b> 0.12%   | 1,768          | <b>1.09%</b>     | \$880                     | 👚 11.82%         |
| Agriculture, Forestry, Fishing and Hunting       | 484     | <b>1</b> 2.54%   | 31             | -3.13%           | \$1,053                   | <b>1</b> .45%    |
| Arts, Entertainment, and Recreation              | 9,237   | <b>•</b> 9.22%   | 346            | <b>1</b> 5.17%   | \$1,657                   | <b>-</b> 3.72%   |
| Construction                                     | 31,939  | <b>1.21%</b>     | 1,807          | <b>1</b> 2.03%   | \$1,558                   | 1.03%            |
| Educational Services                             | 41,117  | <b>1</b> 3.55%   | 510            | <b>1</b> 5.37%   | \$1,162                   | 1.90%            |
| Finance and Insurance                            | 27,010  | -0.57%           | 1,499          | -3.60%           | \$2,536                   | <b>1.05%</b>     |
| Health Care and Social Services                  | 107,293 | <b>1</b> 2.45%   | 2,405          | <b>4</b> .88%    | \$1,453                   | 1.25%            |
| Information                                      | 8,053   | <b>-</b> 1.67%   | 445            | 10.15%           | \$1,738                   | 1.02%            |
| Management of Companies and Enterprises          | 8,879   | 1.19%            | 222            | <b>1.25%</b>     | \$3,064                   | J -11.50%        |
| Manufacturing                                    | 55,747  | <b>4</b> .83%    | 917            | -1.19%           | \$3,046                   | 1.29%            |
| Mining                                           | 227     | D                | 12             | <b>•</b> 9.09%   | \$1,323                   | D                |
| Other Services (Except Public Administration)    | 19,419  | <b>1.86%</b>     | 2,037          | -0.68%           | \$1,026                   | 11% 🔥 🧄          |
| Professional, Scientific, and Technical Services | 45,135  | <b>1</b> .65%    | 3,628          | <b>1</b> 5.71%   | \$1,919                   | <b>1</b> 6.02%   |
| Public Administration                            | 28,360  | -2.18%           | 157            | -1.88%           | \$1,414                   | <b>4</b> .90%    |
| Real Estate and Rental and Leasing               | 9,969   | <b>1</b> 3.11%   | 1,304          | <b>1.88%</b>     | \$1,499                   | <b>-</b> 7.70%   |
| Retail Trade                                     | 45,813  | <b>1</b> 0.94%   | 2,739          | -1.33%           | \$790                     | <b>1.34%</b>     |
| Transportation & Warehousing                     | 43,255  | 1.02%            | 882            | -1.34%           | \$1,236                   | 14% 🛉            |
| Utilities                                        | 2,170   | <b>2.55%</b>     | 35             | 1.94%            | \$2,021                   | 1.01%            |
| Wholesale Trade                                  | 28,443  | <b>1</b> 5.72%   | 1,777          | 1.66%            | \$1,819                   | 13.47%           |