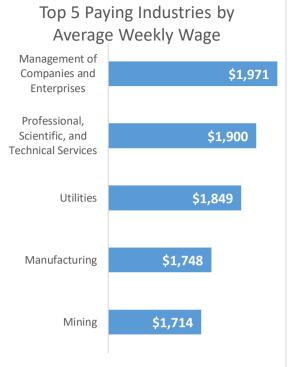

## **Economic Growth Region 12**

**Quarter 3 2022** 

Marion County

| Industry                                         | Jobs    | Previous<br>Year | Establishments | Previous<br>Year   | Average<br>Weekly<br>Wage | Previous<br>Year |
|--------------------------------------------------|---------|------------------|----------------|--------------------|---------------------------|------------------|
| Total                                            | 613,109 | <b>1.62%</b>     | 24,542         | 4.00%              | \$1,328                   | <b>1</b> 8.76%   |
| Accommodation and Food Services                  | 45,238  | <b>1</b> 8.72%   | 2,174          | <b>1.60%</b>       | \$530                     | 9.50%            |
| Admin. & Support & Waste Mgt. & Rem. Services    | 56,983  | <b>1</b> 2.93%   | 1,756          | 7.93%              | \$871                     | 12.68%           |
| Agriculture, Forestry, Fishing and Hunting       | 532     | 4.93%            | 36             | <b>12.50%</b>      | \$1,149                   | 9.22%            |
| Arts, Entertainment, and Recreation              | 10,150  | <b>11.55%</b>    | 334            | <b>2.45</b> %      | \$1,395                   | 4.03%            |
| Construction                                     | 32,727  | 4.64%            | 1,800          | <b>1.64%</b>       | \$1,516                   | 10.74%           |
| Educational Services                             | 38,310  | <b>1</b> 2.36%   | 496            | <b>1</b> 8.06%     | \$1,143                   | 8.24%            |
| Finance and Insurance                            | 27,331  | <b>1</b> 2.90%   | 1,514          | <b>4</b> .20%      | \$1,710                   | <b>1</b> 8.92%   |
| Health Care and Social Services                  | 107,027 | <b>1</b> 3.02%   | 2,379          | <b>6.25%</b>       | \$1,500                   | 14.59%           |
| Information                                      | 8,035   | -6.80%           | 422            | <b>9.04%</b>       | \$1,639                   | 7.05%            |
| Management of Companies and Enterprises          | 8,674   | <b>7</b> .07%    | 205            | 4.06%              | \$1,971                   | 7.18%            |
| Manufacturing                                    | 54,892  | <b>1</b> 2.98%   | 928            | <b>-</b> 0.54%     | \$1,748                   | 4.80%            |
| Mining                                           | 263     | <b>4</b> 5.30%   | 13             | <b>30.00%</b>      | \$1,714                   | 9.87%            |
| Other Services (Except Public Administration)    | 19,208  | <b>1</b> 3.24%   | 2,032          | <b>1</b> 0.15%     | \$1,025                   | 8.35%            |
| Professional, Scientific, and Technical Services | 45,561  | <b>1</b> 6.75%   | 3,507          | <b>1</b> 8.91%     | \$1,900                   | 5.15%            |
| Public Administration                            | 27,924  | <b>-</b> 5.23%   | 159            | <b>-</b> 2.45%     | \$1,366                   | 1.94%            |
| Real Estate and Rental and Leasing               | 10,048  | <b>5.87%</b>     | 1,320          | 4.43%              | \$1,498                   | <b>1</b> 27.06%  |
| Retail Trade                                     | 45,928  | <b>-</b> 0.17%   | 2,781          | <b>-</b> 0.47%     | \$818                     | 9.21%            |
| Transportation & Warehousing                     | 44,639  | <b>7.82%</b>     | 900            | <b>7</b> .66%      | \$1,209                   | <b>5.87%</b>     |
| Utilities                                        | 2,137   | -0.05%           | 34             | <del>-</del> 5.56% | \$1,849                   | <b>-22.77</b> %  |
| Wholesale Trade                                  | 27,500  | <b>5.90%</b>     | 1,749          | <b>1</b> 2.70%     | \$1,577                   | 10.36%           |