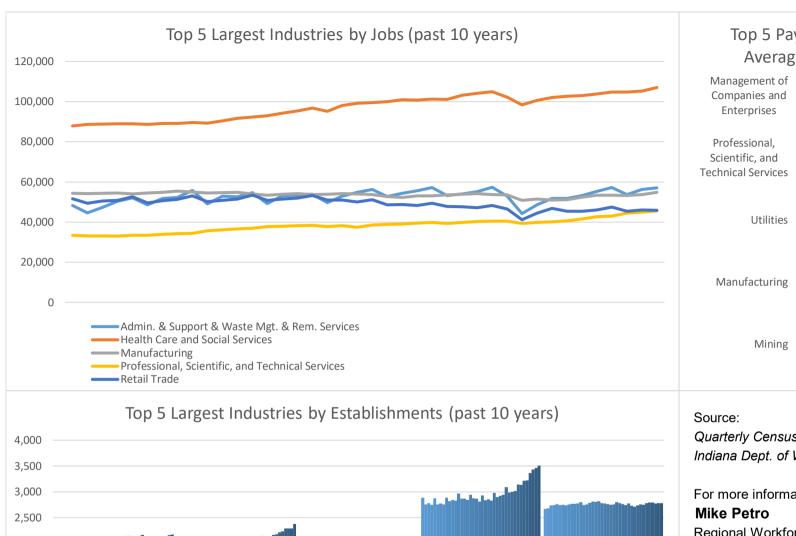

## **Economic Growth Region 12**

**Quarter 3 2022** 

Marion County

| Industry                                         | Jobs    | Previous<br>Year | Establishments | Previous<br>Year   | Average<br>Weekly<br>Wage | Previous<br>Year |
|--------------------------------------------------|---------|------------------|----------------|--------------------|---------------------------|------------------|
| Total                                            | 613,109 | <b>1.62%</b>     | 24,542         | 4.00%              | \$1,328                   | <b>1</b> 8.76%   |
| Accommodation and Food Services                  | 45,238  | <b>1</b> 8.72%   | 2,174          | <b>1.60%</b>       | \$530                     | 9.50%            |
| Admin. & Support & Waste Mgt. & Rem. Services    | 56,983  | <b>1</b> 2.93%   | 1,756          | 7.93%              | \$871                     | 12.68%           |
| Agriculture, Forestry, Fishing and Hunting       | 532     | 4.93%            | 36             | <b>12.50%</b>      | \$1,149                   | 9.22%            |
| Arts, Entertainment, and Recreation              | 10,150  | <b>11.55%</b>    | 334            | <b>2.45</b> %      | \$1,395                   | 4.03%            |
| Construction                                     | 32,727  | 4.64%            | 1,800          | <b>1.64%</b>       | \$1,516                   | 10.74%           |
| Educational Services                             | 38,310  | <b>1</b> 2.36%   | 496            | <b>1</b> 8.06%     | \$1,143                   | 8.24%            |
| Finance and Insurance                            | 27,331  | <b>1</b> 2.90%   | 1,514          | <b>4</b> .20%      | \$1,710                   | <b>1</b> 8.92%   |
| Health Care and Social Services                  | 107,027 | <b>1</b> 3.02%   | 2,379          | <b>6.25%</b>       | \$1,500                   | 14.59%           |
| Information                                      | 8,035   | -6.80%           | 422            | <b>9.04%</b>       | \$1,639                   | 7.05%            |
| Management of Companies and Enterprises          | 8,674   | <b>7</b> .07%    | 205            | 4.06%              | \$1,971                   | 7.18%            |
| Manufacturing                                    | 54,892  | <b>1</b> 2.98%   | 928            | <b>-</b> 0.54%     | \$1,748                   | 4.80%            |
| Mining                                           | 263     | <b>4</b> 5.30%   | 13             | <b>30.00%</b>      | \$1,714                   | 9.87%            |
| Other Services (Except Public Administration)    | 19,208  | <b>1</b> 3.24%   | 2,032          | <b>1</b> 0.15%     | \$1,025                   | 8.35%            |
| Professional, Scientific, and Technical Services | 45,561  | <b>1</b> 6.75%   | 3,507          | <b>1</b> 8.91%     | \$1,900                   | 5.15%            |
| Public Administration                            | 27,924  | <b>-</b> 5.23%   | 159            | <b>-</b> 2.45%     | \$1,366                   | 1.94%            |
| Real Estate and Rental and Leasing               | 10,048  | <b>5.87%</b>     | 1,320          | 4.43%              | \$1,498                   | <b>1</b> 27.06%  |
| Retail Trade                                     | 45,928  | <b>-</b> 0.17%   | 2,781          | <b>-</b> 0.47%     | \$818                     | 9.21%            |
| Transportation & Warehousing                     | 44,639  | <b>7.82%</b>     | 900            | <b>7</b> .66%      | \$1,209                   | <b>5.87%</b>     |
| Utilities                                        | 2,137   | -0.05%           | 34             | <del>-</del> 5.56% | \$1,849                   | <b>-22.77</b> %  |
| Wholesale Trade                                  | 27,500  | <b>5.90%</b>     | 1,749          | <b>1</b> 2.70%     | \$1,577                   | 10.36%           |