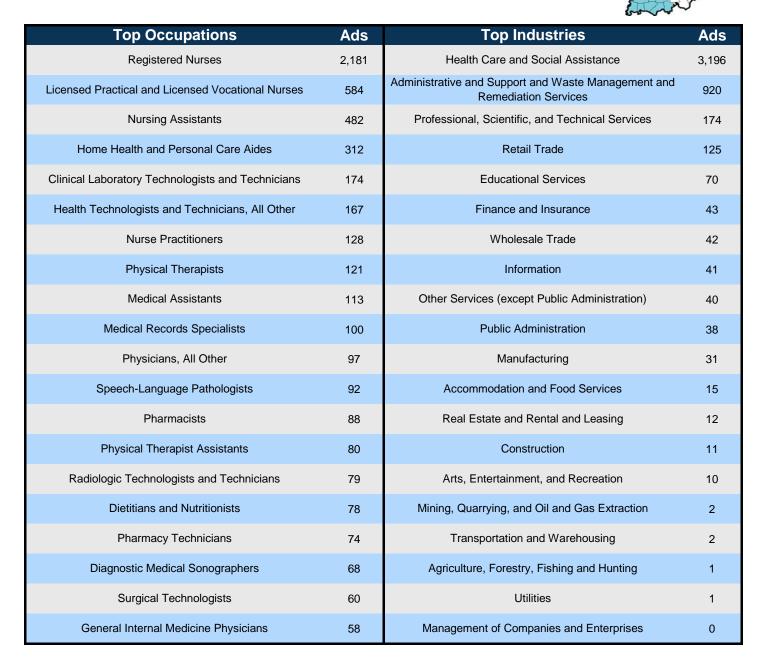

## **Location Advertised**

| Employability Skills          | Ads | Occupational Skills                 | Ads   | Certifications                                               | Ads   |
|-------------------------------|-----|-------------------------------------|-------|--------------------------------------------------------------|-------|
| Communication                 | 797 | Nursing                             | 2,044 | Registered Nurse (RN)                                        | 2,509 |
| Customer Service              | 412 | Nursing Care                        | 523   | Basic Life Support (BLS)<br>Certification                    | 1,008 |
| Management                    | 391 | Medical Records                     | 387   | Licensed Practical Nurse (LPN)                               | 666   |
| Ethical Standards And Conduct | 274 | Vital Signs                         | 334   | Cardiopulmonary Resuscitation (CPR) Certification            | 444   |
| Coordinating                  | 272 | Housekeeping                        | 331   | Valid Driver's License                                       | 399   |
| Critical Thinking             | 264 | Discharge Planning                  | 317   | Certified Nursing Assistant (CNA)                            | 329   |
| Interpersonal Communications  | 240 | Medication Administration           | 312   | American Red Cross (ARC) Certification                       | 327   |
| Scheduling                    | 234 | Treatment Planning                  | 288   | Advanced Cardiovascular Life<br>Support (ACLS) Certification | 257   |
| Compassion                    | 231 | Home Health Care                    | 280   | Certified Medical Assistant (CMA)                            | 198   |
| Leadership                    | 228 | Cardiopulmonary Resuscitation (CPR) | 276   | Nurse Practitioner (APRN-CNP)                                | 172   |