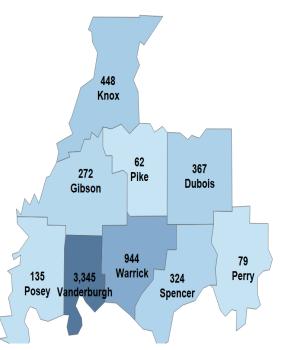

## **Economic Growth Region 11**

Dubois, Gibson, Knox, Perry, Pike, Posey, Spencer, Vanderburgh, and Warrick Counties