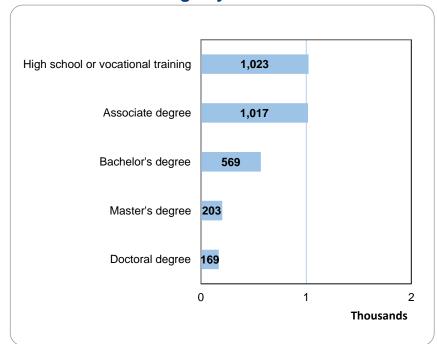

**REAL TIME JOB DEMAND** 

## 1<sup>st</sup> Quarter 2024

## **Economic Growth Region 11**

Dubois, Gibson, Knox, Perry, Pike, Posey, Spencer, Vanderburgh, and Warrick Counties



## **Job Postings by Education**

## **Location Advertised**





| Employability Skills          | Ads | Occupational Skills                 | Ads   | Certifications                                               | Ads   |
|-------------------------------|-----|-------------------------------------|-------|--------------------------------------------------------------|-------|
| Communication                 | 797 | Nursing                             | 2,044 | Registered Nurse (RN)                                        | 2,509 |
| Customer Service              | 412 | Nursing Care                        | 523   | Basic Life Support (BLS)<br>Certification                    | 1,008 |
| Management                    | 391 | Medical Records                     | 387   | Licensed Practical Nurse (LPN)                               | 666   |
| Ethical S