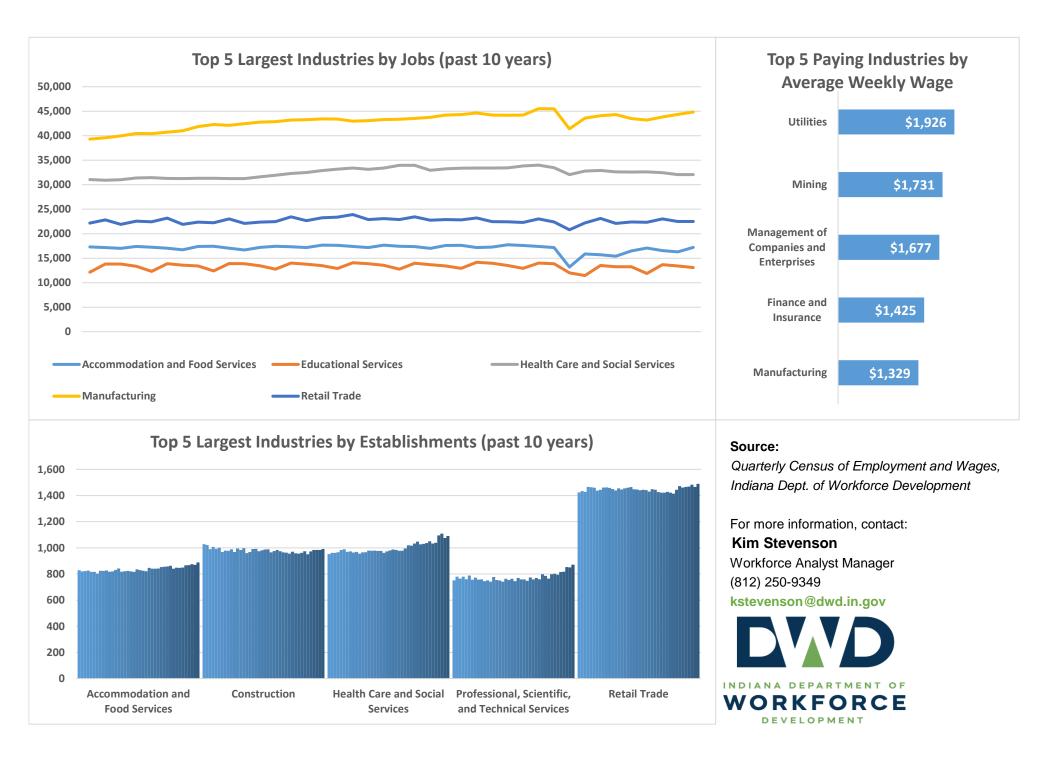

| Admin. & Support & Waste Mgt. & Rem. Services                                                                      | 9,987  | <b>m</b> 2.27% | 514 🤟   | -0.19% | \$/1/ 🏫   | 13.09%  |
|--------------------------------------------------------------------------------------------------------------------|--------|----------------|---------|--------|-----------|---------|
| Agriculture, Forestry, Fishing and Hunting                                                                         | 1,514  | -0.39%         | 240 🏫   | 3.00%  | \$827 🏫   | 13.44%  |
| Arts, Entertainment, and Recreation*                                                                               | 2,542  | 14.66%         | 129 🏫   | 3.20%  | \$453 🏫   | 6.84%   |
| Construction                                                                                                       | 11,433 | 1.31%          | 991 🏫   | 1.85%  | \$1,155 🏫 | 6.26%   |
| Educational Services*                                                                                              | 13,079 | -1.27%         | 178 🏫   | 4.09%  | \$777 介   | 2.91%   |
| Finance and Insurance                                                                                              | 4,736  | <b>1</b> 5.69% | 636 🥎   | 0.95%  | \$1,425 🏫 | 3.26%   |
| Health Care and Social Services                                                                                    | 32,060 | -1.66%         | 1,090 🏫 | 5.01%  | \$1,147 🏫 | 14.02%  |
| Information                                                                                                        | 2,229  | <b>9</b> .10%  | 127 🔴   | 0.00%  | \$921 🏫   | 0.77%   |
| Management of Companies and Enterprises*                                                                           | 4,154  | 4.87%          | 78 🏫    | 1.30%  | \$1,677 🖖 | -10.46% |
| Manufacturing                                                                                                      | 44,843 | 1.08%          | 525 🖖   | -1.87% | \$1,329 🏫 | 5.64%   |
| Mining*                                                                                                            | 731    | -44.58%        | 57 🏫    | 3.64%  | \$1,731 🏫 | 12.62%  |
| Other Services (Except Public Administration)                                                                      | 6,071  | <b>1</b> 3.20% | 812 🏫   | 0.62%  | \$682 🏫   | 5.57%   |
| Professional, Scientific, and Technical Services                                                                   | 7,498  | <b>6.45%</b>   | 871 🏫   | 6.87%  | \$1,287 🕋 | 8.42%   |
| Public Administration                                                                                              | 7,525  | 1.55%          | 251 🖖   | -0.40% | \$896 🛧   | 5.66%   |
| Real Estate and Rental and Leasing*                                                                                | 2,018  | -6.49%         | 364 🖖   | -2.41% | \$855 쎚   | -21.77% |
| Retail Trade                                                                                                       | 22,513 | <b>1</b> 0.52% | 1,489 🏫 | 1.57%  | \$617 🏫   | 2.49%   |
| Transportation & Warehousing                                                                                       | 10,265 | <b>6.99%</b>   | 439 🥎   | 2.81%  | \$1,015 🕋 | 4.53%   |
| Utilities*                                                                                                         | 1,335  | -26.12%        | 69 🔴    | 0.00%  | \$1,926 🏫 | 11.85%  |
| Wholesale Trade                                                                                                    | 8,058  | <b>أ</b> 5.37% | 589 🏫   | 2.26%  | \$1,248 🛧 | 8.33%   |
| * These industries exclude county data (jobs and wages) that are not available due to non-disclosure requirements. |        |                |         |        |           |         |

## 214,934 2.25% 10,340 2.05% \$1,010 Total Accommodation and Food Services 4.50% 888 2.54% 17,216 Admin & Support & Wasto Mat & Pom Sorvicos 0.097 0 070/ 0 100/