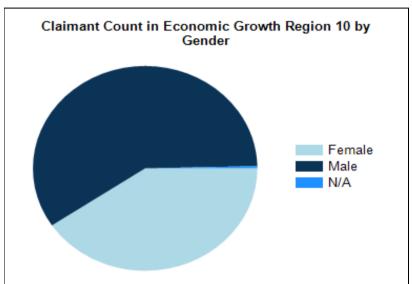

# All NAICS Combined Claimants by Gender Economic Growth Region 10 2024Q1

| Category | Claimants | % of Total |
|----------|-----------|------------|
| Female   | 799       | 40.60%     |
| Male     | 1,162     | 59.04%     |
| N/A      | 7         | 0.36%      |
| Total    | 1,968     |            |