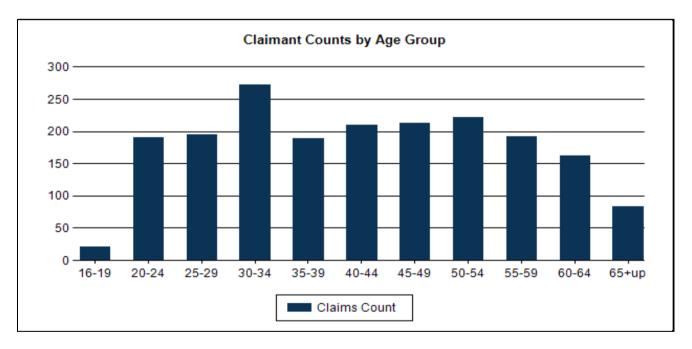

## Claimants by Age Group - All NAICS Combined Economic Growth Region 10 2024Q1

| Age Group | Claimants | % of Total |
|-----------|-----------|------------|
| 16-19     | 23        | 1.17%      |
| 20-24     | 192       | 9.76%      |
| 25-29     | 196       | 9.96%      |
| 30-34     | 274       | 13.92%     |
| 35-39     | 191       | 9.71%      |
| 40-44     | 212       | 10.77%     |
| 45-49     | 214       | 10.87%     |
| 50-54     | 223       | 11.33%     |
| 55-59     | 194       | 9.86%      |
| 60-64     | 164       | 8.33%      |
| 65+up     | 85        | 4.32%      |
| Total     | 1,968     |            |

Age calculated by Claims File Date - Birthdate