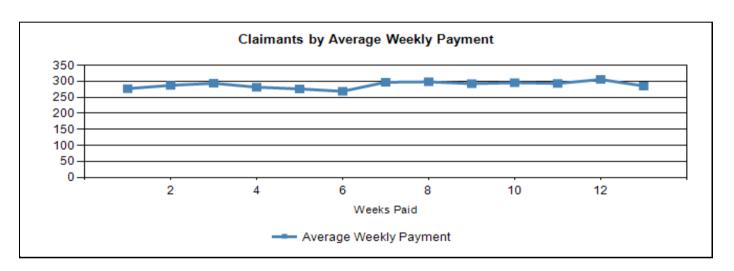

### Claimants by Weeks Paid and Average Weekly Payment - All NAICS Combined Economic Growth Region 10 2024Q1

| Weeks<br>Unemployed | # of Unique<br>Claimants | Average Proceed<br>Amount (\$) | Average Entitlement<br>Amount (\$) |
|---------------------|--------------------------|--------------------------------|------------------------------------|
| 1                   | 137                      | 277.37                         | 306.08                             |
| 2                   | 93                       | 287.67                         | 323.90                             |
| 3                   | 101                      | 294.00                         | 326.92                             |
| 4                   | 99                       | 281.77                         | 315.96                             |
| 5                   | 75                       | 276.36                         | 320.65                             |
| 6                   | 84                       | 268.97                         | 299.44                             |
| 7                   | 80                       | 297.33                         | 329.78                             |
| 8                   | 85                       | 298.67                         | 326.52                             |
| 9                   | 56                       | 292.79                         | 327.62                             |
| 10                  | 50                       | 295.74                         | 332.17                             |
| 11                  | 44                       | 293.58                         | 326.26                             |
| 12                  | 58                       | 305.90                         | 338.77                             |
| 13                  | 109                      | 285.64                         | 319.75                             |

Additional Notes on "Weeks Paid and Average Weekly Payment" page:

Other analyses include all claimants, regardless of payment status, so these counts may be smaller.

Differences between entitlement amounts and proceeds amounts reflect amounts deducted for

taxes, child support payments and/or employment payment amounts for vacation, holidays, etc.

Entitlement amounts are based on employees' wages during the benefit determination period.

Proceeds amounts are the actual dollar amounts of the checks that go out to claimants.