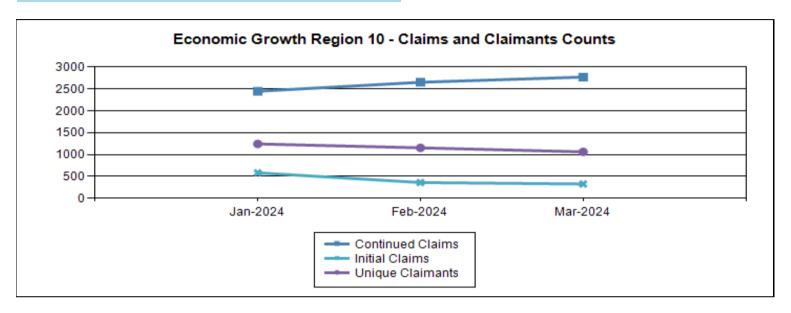

## Claimants by Month - All NAICS Combined Economic Growth Region 10 2024Q1

|          |                  |                | Unique    |
|----------|------------------|----------------|-----------|
| Month    | Continued Claims | Initial Claims | Claimants |
| Jan-2024 | 2,448            | 580            | 1,242     |
| Feb-2024 | 2,654            | 357            | 1,152     |
| Mar-2024 | 2,773            | 324            | 1,060     |

Note that continued claims counts may include multiple claims for the same individual.