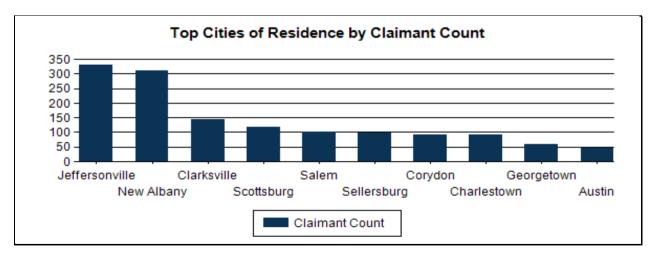

# Claimants by Indiana City of Residence - All NAICS Combined Economic Growth Region 10 2024Q1

| City Name      | Claimants | % of Total |
|----------------|-----------|------------|
| Jeffersonville | 332       | 16.87%     |
| New Albany     | 310       | 15.75%     |
| Clarksville    | 145       | 7.37%      |
| Scottsburg     | 117       | 5.95%      |
| Salem          | 102       | 5.18%      |
| Sellersburg    | 99        | 5.03%      |
| Corydon        | 93        | 4.73%      |
| Charlestown    | 91        | 4.62%      |
| Georgetown     | 60        | 3.05%      |
| Austin         | 47        | 2.39%      |
| Pekin          | 45        | 2.29%      |
| Lexington      | 37        | 1.88%      |
| Floyds Knobs   | 37        | 1.88%      |
| English        | 35        | 1.78%      |
| Borden         | 25        | 1.27%      |
| Marengo        | 25        | 1.27%      |
| Henryville     | 25        | 1.27%      |
| Memphis        | 24        | 1.22%      |
| Palmyra        | 24        | 1.22%      |
| New Salisbury  | 23        | 1.17%      |
| Lanesville     | 22        | 1.12%      |
| Greenville     | 21        | 1.07%      |
| Milltown       | 20        | 1.02%      |
| Elizabeth      | 19        | 0.97%      |
| Campbellsburg  | 18        | 0.91%      |
| Other          | 172       | 8.74%      |
| Total          | 1,968     |            |