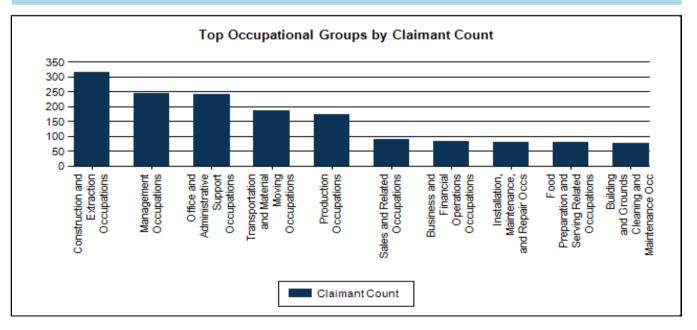

### Occupational Group Based on Self-Reported SOC Code - All NAICS Combined Economic Growth Region 10 2024Q1

| Occupational Group Description                     | SOC Code | Claimants | % of Total |
|----------------------------------------------------|----------|-----------|------------|
| Construction and Extraction Occupations            | 470      | 317       | 16.11%     |
| Management Occupations                             | 110      | 245       | 12.45%     |
| Office and Administrative Support Occupations      | 430      | 243       | 12.35%     |
| Transportation and Material Moving Occupations     | 530      | 188       | 9.55%      |
| Production Occupations                             | 510      | 174       | 8.84%      |
| Sales and Related Occupations                      | 410      | 91        | 4.62%      |
| Business and Financial Operations Occupations      | 130      | 82        | 4.17%      |
| Installation, Maintenance, and Repair Occs         | 490      | 81        | 4.12%      |
| Food Preparation and Serving Related Occupations   | 350      | 80        | 4.07%      |
| Building and Grounds Cleaning and Maintenance Occ  | 370      | 76        | 3.86%      |
| Computer and Mathematical Occupations              | 150      | 71        | 3.61%      |
| Healthcare Practitioners and Technical Occupations | 290      | 68        | 3.46%      |
| Healthcare Support Occupations                     | 310      | 66        | 3.35%      |
| Architecture and Engineering Occupations           | 170      | 48        | 2.44%      |
| Arts, Design, Entertainment, Sports, and Media Occ | 270      | 31        | 1.58%      |
| Life, Physical, and Social Science Occupations     | 190      | 24        | 1.22%      |
| Community and Social Services Occupations          | 210      | 23        | 1.17%      |
| Protective Service Occupations                     | 330      | 16        | 0.81%      |
| Education, Training, and Library Occupations       | 250      | 13        | 0.66%      |
| Personal Care and Service Occupations              | 390      | 11        | 0.56%      |
| Farming, Fishing, and Forestry Occupations         | 450      | 10        | 0.51%      |
| Legal Occupations                                  | 230      | *         | *          |
| Military Specific Occupations                      | 550      | *         | *          |
| N/A                                                | N/A      | *         | *          |
| Total                                              |          | 1,968     |            |