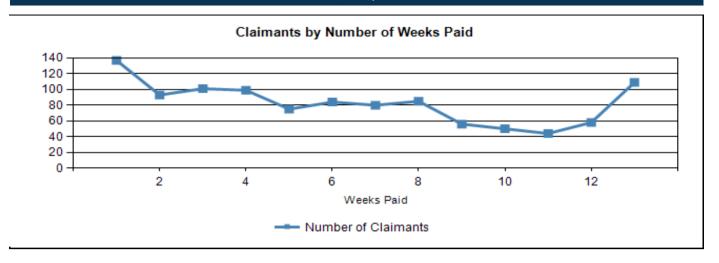

### Claimants by Weeks Paid and Average Weekly Payment - All NAICS Combined Economic Growth Region 10 2024Q1

| Weeks<br>Unemployed | # of Unique<br>Claimants | Average Proceed<br>Amount (\$) | Average Entitlement<br>Amount (\$) |
|---------------------|--------------------------|--------------------------------|------------------------------------|
| 1                   | 137                      | 277.37                         | 306.08                             |
| 2                   | 93                       | 287.67                         | 323.90                             |
| 3                   | 101                      | 294.00                         | 326.92                             |
| 4                   | 99                       | 281.77                         | 315.96                             |
| 5                   | 75                       | 276.36                         | 320.65                             |
| 6                   | 84                       | 268.97                         | 299.44                             |
| 7                   | 80                       | 297.33                         | 329.78                             |
| 8                   | 85                       | 298.67                         | 326.52                             |
| 9                   | 56                       | 292.79                         | 327.62                             |
| 10                  | 50                       | 295.74                         | 332.17                             |
| 11                  | 44                       | 293.58                         | 326.26                             |
| 12                  | 58                       | 305.90                         | 338.77                             |
| 13                  | 109                      | 285.64                         | 319.75                             |

Average Number of Weeks Paid:

The number of weeks unemployed represent the number of weeks unemployed within the chosen time frame. These numbers do not represent the overall number of weeks for each person's spell of unemployment and may have additional weeks of unemployment beyond the chosen time frame.