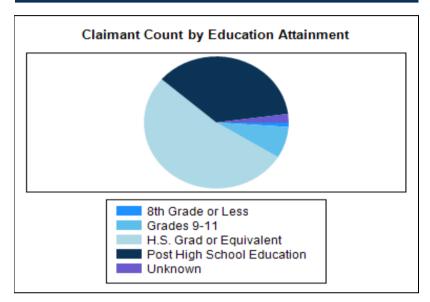

# Claimants by Educational Attainment/Highest Grade Completed - All NAICS Combined Economic Growth Region 10 2024Q1

| Category                   | Claimants | % of Total |
|----------------------------|-----------|------------|
| 8th Grade or Less          | 21        | 1.07%      |
| Grades 9-11                | 152       | 7.72%      |
| H.S. Grad or Equivalent    | 1,035     | 52.59%     |
| Post High School Education | 719       | 36.53%     |
| Unknown                    | 41        | 2.08%      |
| Total                      | 1,968     |            |