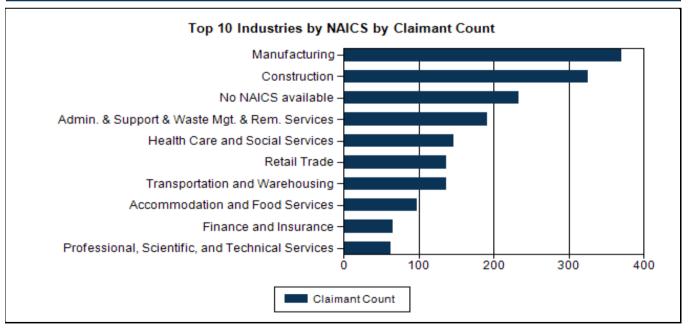

## Claimants by NAICS of Separating Employer Economic Growth Region 10 2024Q1

| NAICS Code | NAICS Title                                      | Claimants | % of Total |
|------------|--------------------------------------------------|-----------|------------|
| 31-33      | Manufacturing                                    | 370       | 18.80%     |
| 23         | Construction                                     | 326       | 16.57%     |
| N/A        | No NAICS available                               | 233       | 11.84%     |
| 56         | Admin. & Support & Waste Mgt. & Rem. Services    | 191       | 9.71%      |
| 62         | Health Care and Social Services                  | 147       | 7.47%      |
| 44-45      | Retail Trade                                     | 137       | 6.96%      |
| 48-49      | Transportation and Warehousing                   | 137       | 6.96%      |
| 72         | Accommodation and Food Services                  | 98        | 4.98%      |
| 52         | Finance and Insurance                            | 66        | 3.35%      |
| 54         | Professional, Scientific, and Technical Services | 63        | 3.20%      |
| 42         | Wholesale Trade                                  | 60        | 3.05%      |
| 53         | Real Estate and Rental and Leasing               | 28        | 1.42%      |
| 81         | Other Services(Except Public Administration)     | 28        | 1.42%      |
| 61         | Educational Services                             | 26        | 1.32%      |
| 71         | Arts, Entertainment, and Recreation              | 18        | 0.91%      |
| 51         | Information                                      | 18        | 0.91%      |
| 92         | Public Administration                            | 15        | 0.76%      |
| 55         | Management of Companies and Enterprises          | *         | *          |
| 21         | Mining                                           | *         | *          |
| 22         | Utilities                                        | *         | *          |
| 11         | Agriculture, Forestry, Fishing and Hunting       | *         | *          |
| Total      |                                                  | 1,968     |            |