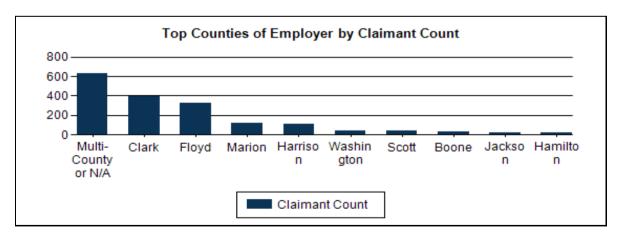

# Claimants by Indiana County of Employer - All NAICS Combined Economic Growth Region 10 2024Q1

| Multi-County or N/A       628         Clark       019       396         Floyd       043       323         Marion       097       120         Harrison       061       109         Washington       175       45         Scott       143       43         Boone       011       30         Jackson       071       27         Dubois       037       23         Hamilton       057       23         Hendricks       063       19         Jefferson       077       17         Lake       089       16         Crawford       025       13         Hancock       059       12         Bartholomew       005       12         St Joseph       141       11         Allen       003       10         Vanderburgh       163       10         Monroe       105       *         Jennings       079       *         Orange       117       *         Perry       123       *         Lawrence       093       *         Other       46 <th>County Name</th> <th>County Fips</th> <th>Claimants</th> | County Name         | County Fips | Claimants |
|---------------------------------------------------------------------------------------------------------------------------------------------------------------------------------------------------------------------------------------------------------------------------------------------------------------------------------------------------------------------------------------------------------------------------------------------------------------------------------------------------------------------------------------------------------------------------------------------------------------------------------------------------------------------------------------------------------------------------------------------------------------------------------------------------------------------------------------------------------------------------------------------------------------------------------------------------------------------------------------------|---------------------|-------------|-----------|
| Floyd       043       323         Marion       097       120         Harrison       061       109         Washington       175       45         Scott       143       43         Boone       011       30         Jackson       071       27         Dubois       037       23         Hamilton       057       23         Hendricks       063       19         Jefferson       077       17         Lake       089       16         Crawford       025       13         Hancock       059       12         Bartholomew       005       12         St Joseph       141       11         Allen       003       10         Vanderburgh       163       10         Monroe       105       *         Jennings       079       *         Orange       117       *         Perry       123       *         Lawrence       093       *         Other       46                                                                                                                                      | Multi-County or N/A |             | 628       |
| Marion       097       120         Harrison       061       109         Washington       175       45         Scott       143       43         Boone       011       30         Jackson       071       27         Dubois       037       23         Hamilton       057       23         Hendricks       063       19         Jefferson       077       17         Lake       089       16         Crawford       025       13         Hancock       059       12         Bartholomew       005       12         St Joseph       141       11         Allen       003       10         Vanderburgh       163       10         Monroe       105       *         Jennings       079       *         Orange       117       *         Perry       123       *         Lawrence       093       *         Other       46                                                                                                                                                                        | Clark               | 019         | 396       |
| Harrison       061       109         Washington       175       45         Scott       143       43         Boone       011       30         Jackson       071       27         Dubois       037       23         Hamilton       057       23         Hendricks       063       19         Jefferson       077       17         Lake       089       16         Crawford       025       13         Hancock       059       12         Bartholomew       005       12         St Joseph       141       11         Allen       003       10         Vanderburgh       163       10         Monroe       105       *         Jennings       079       *         Orange       117       *         Perry       123       *         Lawrence       093       *         Other       46                                                                                                                                                                                                           | Floyd               | 043         | 323       |
| Washington       175       45         Scott       143       43         Boone       011       30         Jackson       071       27         Dubois       037       23         Hamilton       057       23         Hendricks       063       19         Jefferson       077       17         Lake       089       16         Crawford       025       13         Hancock       059       12         Bartholomew       005       12         St Joseph       141       11         Allen       003       10         Vanderburgh       163       10         Monroe       105       *         Jennings       079       *         Orange       117       *         Perry       123       *         Lawrence       093       *         Other       46                                                                                                                                                                                                                                                | Marion              | 097         | 120       |
| Scott       143       43         Boone       011       30         Jackson       071       27         Dubois       037       23         Hamilton       057       23         Hendricks       063       19         Jefferson       077       17         Lake       089       16         Crawford       025       13         Hancock       059       12         Bartholomew       005       12         St Joseph       141       11         Allen       003       10         Vanderburgh       163       10         Monroe       105       *         Jennings       079       *         Orange       117       *         Perry       123       *         Lawrence       093       *         Other       46                                                                                                                                                                                                                                                                                      | Harrison            | 061         | 109       |
| Boone       011       30         Jackson       071       27         Dubois       037       23         Hamilton       057       23         Hendricks       063       19         Jefferson       077       17         Lake       089       16         Crawford       025       13         Hancock       059       12         Bartholomew       005       12         St Joseph       141       11         Allen       003       10         Vanderburgh       163       10         Monroe       105       *         Jennings       079       *         Orange       117       *         Perry       123       *         Lawrence       093       *         Other       46                                                                                                                                                                                                                                                                                                                       | Washington          | 175         | 45        |
| Jackson       071       27         Dubois       037       23         Hamilton       057       23         Hendricks       063       19         Jefferson       077       17         Lake       089       16         Crawford       025       13         Hancock       059       12         Bartholomew       005       12         St Joseph       141       11         Allen       003       10         Vanderburgh       163       10         Monroe       105       *         Jennings       079       *         Orange       117       *         Perry       123       *         Lawrence       093       *         Other       46                                                                                                                                                                                                                                                                                                                                                        | Scott               | 143         | 43        |
| Dubois       037       23         Hamilton       057       23         Hendricks       063       19         Jefferson       077       17         Lake       089       16         Crawford       025       13         Hancock       059       12         Bartholomew       005       12         St Joseph       141       11         Allen       003       10         Vanderburgh       163       10         Monroe       105       *         Jennings       079       *         Orange       117       *         Perry       123       *         Lawrence       093       *         Other       46                                                                                                                                                                                                                                                                                                                                                                                           | Boone               | 011         | 30        |
| Hamilton       057       23         Hendricks       063       19         Jefferson       077       17         Lake       089       16         Crawford       025       13         Hancock       059       12         Bartholomew       005       12         St Joseph       141       11         Allen       003       10         Vanderburgh       163       10         Monroe       105       *         Jennings       079       *         Orange       117       *         Perry       123       *         Lawrence       093       *         Other       46                                                                                                                                                                                                                                                                                                                                                                                                                             | Jackson             | 071         | 27        |
| Hendricks       063       19         Jefferson       077       17         Lake       089       16         Crawford       025       13         Hancock       059       12         Bartholomew       005       12         St Joseph       141       11         Allen       003       10         Vanderburgh       163       10         Monroe       105       *         Jennings       079       *         Orange       117       *         Perry       123       *         Lawrence       093       *         Other       46                                                                                                                                                                                                                                                                                                                                                                                                                                                                 | Dubois              | 037         | 23        |
| Jefferson       077       17         Lake       089       16         Crawford       025       13         Hancock       059       12         Bartholomew       005       12         St Joseph       141       11         Allen       003       10         Vanderburgh       163       10         Monroe       105       *         Jennings       079       *         Orange       117       *         Perry       123       *         Lawrence       093       *         Other       46                                                                                                                                                                                                                                                                                                                                                                                                                                                                                                      | Hamilton            | 057         | 23        |
| Lake       089       16         Crawford       025       13         Hancock       059       12         Bartholomew       005       12         St Joseph       141       11         Allen       003       10         Vanderburgh       163       10         Monroe       105       *         Jennings       079       *         Orange       117       *         Perry       123       *         Lawrence       093       *         Other       46                                                                                                                                                                                                                                                                                                                                                                                                                                                                                                                                           | Hendricks           | 063         | 19        |
| Crawford       025       13         Hancock       059       12         Bartholomew       005       12         St Joseph       141       11         Allen       003       10         Vanderburgh       163       10         Monroe       105       *         Jennings       079       *         Orange       117       *         Perry       123       *         Lawrence       093       *         Other       46                                                                                                                                                                                                                                                                                                                                                                                                                                                                                                                                                                           | Jefferson           | 077         | 17        |
| Hancock       059       12         Bartholomew       005       12         St Joseph       141       11         Allen       003       10         Vanderburgh       163       10         Monroe       105       *         Jennings       079       *         Orange       117       *         Perry       123       *         Lawrence       093       *         Other       46                                                                                                                                                                                                                                                                                                                                                                                                                                                                                                                                                                                                               | Lake                | 089         | 16        |
| Bartholomew       005       12         St Joseph       141       11         Allen       003       10         Vanderburgh       163       10         Monroe       105       *         Jennings       079       *         Orange       117       *         Perry       123       *         Lawrence       093       *         Other       46                                                                                                                                                                                                                                                                                                                                                                                                                                                                                                                                                                                                                                                  | Crawford            | 025         | 13        |
| St Joseph       141       11         Allen       003       10         Vanderburgh       163       10         Monroe       105       *         Jennings       079       *         Orange       117       *         Perry       123       *         Lawrence       093       *         Other       46                                                                                                                                                                                                                                                                                                                                                                                                                                                                                                                                                                                                                                                                                         | Hancock             | 059         | 12        |
| Allen       003       10         Vanderburgh       163       10         Monroe       105       *         Jennings       079       *         Orange       117       *         Perry       123       *         Lawrence       093       *         Other       46                                                                                                                                                                                                                                                                                                                                                                                                                                                                                                                                                                                                                                                                                                                              | Bartholomew         | 005         | 12        |
| Vanderburgh       163       10         Monroe       105       *         Jennings       079       *         Orange       117       *         Perry       123       *         Lawrence       093       *         Other       46                                                                                                                                                                                                                                                                                                                                                                                                                                                                                                                                                                                                                                                                                                                                                               | St Joseph           | 141         | 11        |
| Monroe       105       *         Jennings       079       *         Orange       117       *         Perry       123       *         Lawrence       093       *         Other       46                                                                                                                                                                                                                                                                                                                                                                                                                                                                                                                                                                                                                                                                                                                                                                                                      | Allen               | 003         | 10        |
| Monitoe       103         Jennings       079       *         Orange       117       *         Perry       123       *         Lawrence       093       *         Other       46                                                                                                                                                                                                                                                                                                                                                                                                                                                                                                                                                                                                                                                                                                                                                                                                             | Vanderburgh         | 163         | 10        |
| Orange       117       *         Perry       123       *         Lawrence       093       *         Other       46                                                                                                                                                                                                                                                                                                                                                                                                                                                                                                                                                                                                                                                                                                                                                                                                                                                                          | Monroe              | 105         | *         |
| Perry 123 * Lawrence 093 * Other 46                                                                                                                                                                                                                                                                                                                                                                                                                                                                                                                                                                                                                                                                                                                                                                                                                                                                                                                                                         | Jennings            | 079         | *         |
| Lawrence 093 * Other 46                                                                                                                                                                                                                                                                                                                                                                                                                                                                                                                                                                                                                                                                                                                                                                                                                                                                                                                                                                     | Orange              | 117         | *         |
| Other 46                                                                                                                                                                                                                                                                                                                                                                                                                                                                                                                                                                                                                                                                                                                                                                                                                                                                                                                                                                                    | Perry               | 123         | *         |
|                                                                                                                                                                                                                                                                                                                                                                                                                                                                                                                                                                                                                                                                                                                                                                                                                                                                                                                                                                                             | Lawrence            | 093         | *         |
| Total 1,968                                                                                                                                                                                                                                                                                                                                                                                                                                                                                                                                                                                                                                                                                                                                                                                                                                                                                                                                                                                 | Other               |             | 46        |
|                                                                                                                                                                                                                                                                                                                                                                                                                                                                                                                                                                                                                                                                                                                                                                                                                                                                                                                                                                                             | Total               |             | 1,968     |