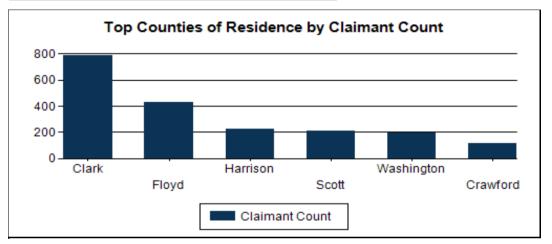

# Claimants by Indiana County of Residence - All NAICS Combined Economic Growth Region 10 2024Q1

| County Name | Claimants | % of Total |
|-------------|-----------|------------|
| Clark       | 786       | 39.94%     |
| Floyd       | 431       | 21.90%     |
| Harrison    | 228       | 11.59%     |
| Scott       | 211       | 10.72%     |
| Washington  | 195       | 9.91%      |
| Crawford    | 117       | 5.95%      |
| Total       | 1,968     |            |