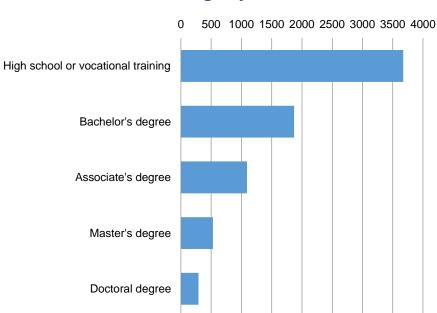

7    |
| Automotive Service Technicians and Mechanics                                                    | 140 | Mining, Quarrying, and Oil and Gas Extraction                            | 21    |
| Medical and Health Services Managers                                                            | 139 | Arts, Entertainment, and Recreation                                      | 19    |
| Production Workers, All Other                                                                   | 130 | Agriculture, Forestry, Fishing and Hunting                               | 11    |
| Nurse Practitioners                                                                             | 124 | Management of Companies and Enterprises                                  | 11    |

#### **Job Postings by Education**



# Location Advertised

| LOC          | ation Ad                | ivertisea                                                               |
|--------------|-------------------------|-------------------------------------------------------------------------|
| Bedford      | Brownstown              | <u> </u>                                                                |
| Mitchell     | Washington<br>435       | Scott<br>710<br>Clark<br>6,574                                          |
| Crawford 250 | Harrison<br>848         | Jeffersontown Pleasure Newburg dge Park Valley Station Mount Washington |
| y -5         | Brandenburg<br>Fort Kno | Shepherdsville<br>x Military                                            |

|                      |       | 50.3                 |       | n vi