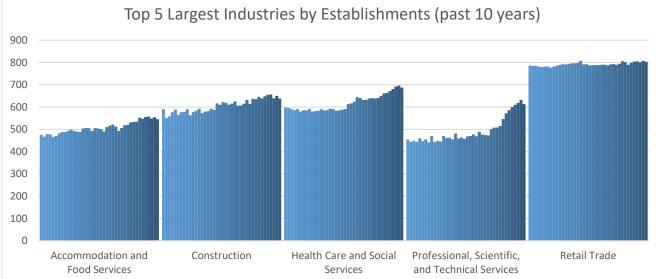

## **Economic Growth Region 10**

**Quarter 3 2023** 

Clark, Crawford, Floyd, Harrison, Scott, and Washington Counties

| Industry                                         | Jobs    | Previous<br>Year | Establishments | Previous<br>Year | Average<br>Weekly<br>Wage | Previous<br>Year |
|--------------------------------------------------|---------|------------------|----------------|------------------|---------------------------|------------------|
| Total                                            | 115,422 | <b>1</b> 0.46%   | 6,231          | <b>-</b> 0.70%   | \$953                     | <b>↓</b> -2.06%  |
| Accommodation and Food Services                  | 12,365  | -0.79%           | 545            | <b>-</b> 1.80%   | \$454                     | <b>3.18%</b>     |
| Admin. & Support & Waste Mgt. & Rem. Services*   | 4,809   | <b>-19.56%</b>   | 343            | <b>-</b> 1.72%   | \$814                     | <b>-</b> 16.43%  |
| Agriculture, Forestry, Fishing and Hunting*      | 174     | <b>1</b> 3.57%   | 48             | -5.88%           | \$714                     | <b>1</b> 8.84%   |
| Arts, Entertainment, and Recreation              | 1,265   | <b>16.06%</b>    | 75             | 0.00%            | \$476                     | 7.21%            |
| Construction                                     | 6,297   | <b>4.24%</b>     | 638            | <b>-</b> 2.60%   | \$1,174                   | 1.91%            |
| Educational Services*                            | 6,907   | <b>1</b> 2.27%   | 107            | -6.14%           | \$845                     | <b>-</b> 4.74%   |
| Finance and Insurance                            | 3,615   | <b>1.06%</b>     | 402            | 1.77%            | \$1,307                   | 4.56%            |
| Health Care and Social Services                  | 17,652  | <b>7</b> .38%    | 687            | <b>1</b> 2.23%   | \$1,054                   | <b>-</b> 4.70%   |
| Information*                                     | 619     | <b>-</b> 4.18%   | 71             | 0.00%            | \$952                     | <b>1</b> 2.04%   |
| Management of Companies and Enterprises*         | 465     | <b>1</b> 2.88%   | 34             | <b>1.03%</b>     | \$1,696                   | <b>↓</b> -6.09%  |
| Manufacturing*                                   | 18,635  | <b>↓</b> -3.84%  | 377            | <b>-</b> 1.82%   | \$1,157                   | <b>-</b> 2.77%   |
| Mining*                                          | 227     | <b>1</b> 0.73%   | 17             | <b>1</b> 6.25%   | \$1,332                   | -0.45%           |
| Other Services (Except Public Administration)*   | 2,800   | <b>1.45</b> %    | 406            | -0.25%           | \$774                     | <b>1</b> 0.52%   |
| Professional, Scientific, and Technical Services | 3,509   | 4.37%            | 613            | <b>1</b> 2.17%   | \$1,335                   | 4.79%            |
| Public Administration                            | 5,178   | <b>-1.43</b> %   | 107            | <b>-25.17%</b>   | \$909                     | 1.00%            |
| Real Estate and Rental and Leasing*              | 1,077   | 4.87%            | 272            | <b>3.82</b> %    | \$1,018                   | <b>1</b> 0.69%   |
| Retail Trade                                     | 14,045  | <b>3.04%</b>     | 803            | -0.12%           | \$685                     | -0.29%           |
| Transportation & Warehousing                     | 10,890  | <b>↓</b> -0.28%  | 299            | <b>-</b> 2.61%   | \$1,065                   | <b>↓</b> -3.53%  |
| Utilities*                                       | 518     | <b>14.60%</b>    | 38             | 0.00%            | \$1,603                   | <b>-</b> 4.41%   |
| Wholesale Trade                                  | 3,424   | <b>1</b> 2.61%   | 349            | 1.75%            | \$1,291                   | <b>↓</b> -1.38%  |