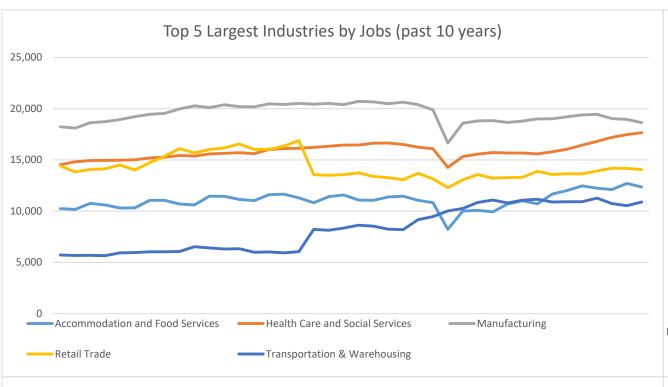

## **Economic Growth Region 10**

**Quarter 3 2023** 

Clark, Crawford, Floyd, Harrison, Scott, and Washington Counties

| Industry                                         | Jobs    | Previous<br>Year | Establishments | Previous<br>Year | Average<br>Weekly<br>Wage | Previous<br>Year |
|--------------------------------------------------|---------|------------------|----------------|------------------|---------------------------|------------------|
| Total                                            | 115,422 | <b>1</b> 0.46%   | 6,231          | <b>-</b> 0.70%   | \$953                     | <b>↓</b> -2.06%  |
| Accommodation and Food Services                  | 12,365  | -0.79%           | 545            | <b>-</b> 1.80%   | \$454                     | <b>3.18%</b>     |
| Admin. & Support & Waste Mgt. & Rem. Services*   | 4,809   | <b>-19.56%</b>   | 343            | <b>-</b> 1.72%   | \$814                     | <b>-</b> 16.43%  |
| Agriculture, Forestry, Fishing and Hunting*      | 174     | <b>1</b> 3.57%   | 48             | -5.88%           | \$714                     | <b>1</b> 8.84%   |
| Arts, Entertainment, and Recreation              | 1,265   | <b>16.06%</b>    | 75             | 0.00%            | \$476                     | 7.21%            |
| Construction                                     | 6,297   | <b>4.24%</b>     | 638            | <b>-</b> 2.60%   | \$1,174                   | 1.91%            |
| Educational Services*                            | 6,907   | <b>1</b> 2.27%   | 107            | -6.14%           | \$845                     | <b>-</b> 4.74%   |
| Finance and Insurance                            | 3,615   | <b>1.06%</b>     | 402            | 1.77%            | \$1,307                   | 4.56%            |
| Health Care and Social Services                  | 17,652  | <b>7</b> .38%    | 687            | <b>1</b> 2.23%   | \$1,054                   | <b>-</b> 4.70%   |
| Information*                                     | 619     | <b>-</b> 4.18%   | 71             | 0.00%            | \$952                     | <b>1</b> 2.04%   |
| Management of Companies and Enterprises*         | 465     | <b>1</b> 2.88%   | 34             | <b>1.03%</b>     | \$1,696                   | <b>↓</b> -6.09%  |
| Manufacturing*                                   | 18,635  | <b>↓</b> -3.84%  | 377            | <b>-</b> 1.82%   | \$1,157                   | <b>-</b> 2.77%   |
| Mining*                                          | 227     | <b>1</b> 0.73%   | 17             | <b>1</b> 6.25%   | \$1,332                   | -0.45%           |
| Other Services (Except Public Administration)*   | 2,800   | <b>1.45</b> %    | 406            | -0.25%           | \$774                     | <b>1</b> 0.52%   |
| Professional, Scientific, and Technical Services | 3,509   | 4.37%            | 613            | <b>1</b> 2.17%   | \$1,335                   | 4.79%            |
| Public Administration                            | 5,178   | <b>-1.43</b> %   | 107            | <b>-25.17%</b>   | \$909                     | 1.00%            |
| Real Estate and Rental and Leasing*              | 1,077   | 4.87%            | 272            | <b>3.82</b> %    | \$1,018                   | <b>1</b> 0.69%   |
| Retail Trade                                     | 14,045  | <b>3.04%</b>     | 803            | -0.12%           | \$685                     | -0.29%           |
| Transportation & Warehousing                     | 10,890  | <b>↓</b> -0.28%  | 299            | <b>-</b> 2.61%   | \$1,065                   | <b>↓</b> -3.53%  |
| Utilities*                                       | 518     | <b>14.60%</b>    | 38             | 0.00%            | \$1,603                   | <b>-</b> 4.41%   |
| Wholesale Trade                                  | 3,424   | <b>1</b> 2.61%   | 349            | 1.75%            | \$1,291                   | <b>↓</b> -1.38%  |