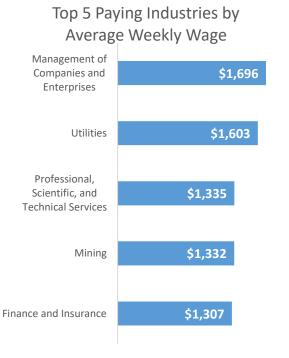

## **Economic Growth Region 10**

**Quarter 3 2023** 

Clark, Crawford, Floyd, Harrison, Scott, and Washington Counties

| Industry                                         | Jobs    | Previous<br>Year | Establishments | Previous<br>Year | Average<br>Weekly<br>Wage | Previous<br>Year |
|--------------------------------------------------|---------|------------------|----------------|------------------|---------------------------|------------------|
| Total                                            | 115,422 | <b>1</b> 0.46%   | 6,231          | <b>-</b> 0.70%   | \$953                     | <b>↓</b> -2.06%  |
| Accommodation and Food Services                  | 12,365  | -0.79%           | 545            | <b>-</b> 1.80%   | \$454                     | <b>3.18%</b>     |
| Admin. & Support & Waste Mgt. & Rem. Services*   | 4,809   | <b>-19.56%</b>   | 343            | <b>-</b> 1.72%   | \$814                     | <b>-</b> 16.43%  |
| Agriculture, Forestry, Fishing and Hunting*      | 174     | <b>1</b> 3.57%   | 48             | -5.88%           | \$714                     | <b>1</b> 8.84%   |
| Arts, Entertainment, and Recreation              | 1,265   | <b>16.06%</b>    | 75             | 0.00%            | \$476                     | 7.21%            |
| Construction                                     | 6,297   | <b>4.24%</b>     | 638            | <b>-</b> 2.60%   | \$1,174                   | 1.91%            |
| Educational Services*                            | 6,907   | <b>1</b> 2.27%   | 107            | -6.14%           | \$845                     | <b>-</b> 4.74%   |
| Finance and Insurance                            | 3,615   | <b>1.06%</b>     | 402            | 1.77%            | \$1,307                   | 4.56%            |
| Health Care and Social Services                  | 17,652  | <b>7</b> .38%    | 687            | <b>1</b> 2.23%   | \$1,054                   | <b>-</b> 4.70%   |
| Information*                                     | 619     | <b>-</b> 4.18%   | 71             | 0.00%            | \$952                     | <b>1</b> 2.04%   |
| Management of Companies and Enterprises*         | 465     | <b>1</b> 2.88%   | 34             | <b>1.03%</b>     | \$1,696                   | <b>↓</b> -6.09%  |
| Manufacturing*                                   | 18,635  | <b>↓</b> -3.84%  | 377            | <b>-</b> 1.82%   | \$1,157                   | <b>-</b> 2.77%   |
| Mining*                                          | 227     | <b>1</b> 0.73%   | 17             | <b>1</b> 6.25%   | \$1,332                   | -0.45%           |
| Other Services (Except Public Administration)*   | 2,800   | <b>1.45</b> %    | 406            | -0.25%           | \$774                     | <b>1</b> 0.52%   |
| Professional, Scientific, and Technical Services | 3,509   | 4.37%            | 613            | <b>1</b> 2.17%   | \$1,335                   | 4.79%            |
| Public Administration                            | 5,178   | <b>-1.43</b> %   | 107            | <b>-25.17%</b>   | \$909                     | 1.00%            |
| Real Estate and Rental and Leasing*              | 1,077   | 4.87%            | 272            | <b>3.82</b> %    | \$1,018                   | <b>1</b> 0.69%   |
| Retail Trade                                     | 14,045  | <b>3.04%</b>     | 803            | -0.12%           | \$685                     | -0.29%           |
| Transportation & Warehousing                     | 10,890  | <b>↓</b> -0.28%  | 299            | <b>-</b> 2.61%   | \$1,065                   | <b>↓</b> -3.53%  |
| Utilities*                                       | 518     | <b>14.60%</b>    | 38             | 0.00%            | \$1,603                   | <b>-</b> 4.41%   |
| Wholesale Trade                                  | 3,424   | <b>1</b> 2.61%   | 349            | 1.75%            | \$1,291                   | <b>↓</b> -1.38%  |