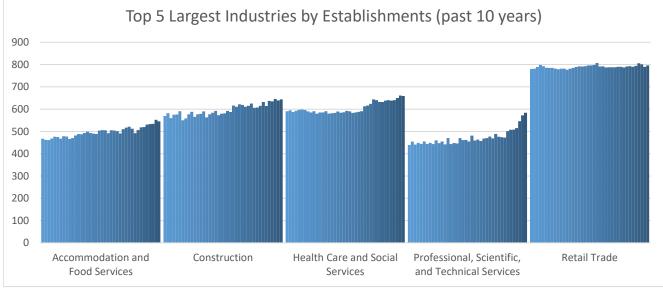

## **Economic Growth Region 10**

**Quarter 2 2022** 

Clark, Crawford, Floyd, Harrison, Scott, and Washington Counties

| Industry                                         | Jobs    | P | revious<br>Year | Establishments | F | Previous<br>Year | Average<br>Weekly<br>Wage | Pi       | revious<br>Year |
|--------------------------------------------------|---------|---|-----------------|----------------|---|------------------|---------------------------|----------|-----------------|
| Total                                            | 113,680 | 1 | 3.46%           | 6,186          | 介 | 4.00%            | \$925                     | 1        | 8.31%           |
| Accommodation and Food Services                  | 12,049  | 1 | 12.59%          | 545            | 1 | 2.64%            | \$430                     | 1        | 14.97%          |
| Admin. & Support & Waste Mgt. & Rem. Services*   | 5,767   | 1 | 16.98%          | 346            | 1 | 13.44%           | \$907                     | 1        | 3.89%           |
| Agriculture, Forestry, Fishing and Hunting*      | 167     | 1 | -13.92%         | 51             | 1 | -10.53%          | \$650                     | 1        | 1.72%           |
| Arts, Entertainment, and Recreation*             | 1,108   | 1 | -42.95%         | 75             |   | 0.00%            | \$760                     | 1        | 9.67%           |
| Construction                                     | 5,893   | 1 | 7.83%           | 644            | 1 | 1.10%            | \$1,046                   | 1        | 4.39%           |
| Educational Services*                            | 7,059   | 1 | 0.04%           | 116            | 1 | 0.87%            | \$848                     | 1        | 5.08%           |
| Finance and Insurance                            | 3,599   | 1 | 6.23%           | 397            | 1 | 3.93%            | \$1,214                   | 1        | 1.59%           |
| Health Care and Social Services                  | 15,982  | 1 | 1.96%           | 659            | 1 | 3.29%            | \$1,057                   | 1        | 10.91%          |
| Information*                                     | 624     | 1 | 6.67%           | 70             | 1 | 7.69%            | \$918                     | 1        | 6.00%           |
| Management of Companies and Enterprises*         | 439     | 1 | 19.62%          | 32             | 1 | 6.67%            | \$2,329                   | 1        | 50.26%          |
| Manufacturing*                                   | 19,383  | 1 | 3.91%           | 378            | 1 | 5.00%            | \$1,093                   | 1        | 9.52%           |
| Mining*                                          | 198     | 1 | 12.50%          | 16             |   | 0.00%            | \$1,300                   | <b>↓</b> | -1.29%          |
| Other Services (Except Public Administration)    | 2,657   | 1 | 5.65%           | 395            | 1 | 0.25%            | \$719                     | 1        | 3.01%           |
| Professional, Scientific, and Technical Services | 3,307   | 1 | 9.29%           | 584            | 1 | 14.96%           | \$1,217                   | 1        | 13.84%          |
| Public Administration                            | 5,280   | Ψ | -7.24%          | 143            | 1 | -5.30%           | \$923                     | 1        | 6.09%           |
| Real Estate and Rental and Leasing*              | 1,053   | 1 | 13.84%          | 268            | 1 | 1.13%            | \$930                     | 1        | 8.14%           |
| Retail Trade                                     | 13,620  | 1 | 2.66%           | 796            | 1 | 0.25%            | \$654                     | 1        | 4.81%           |
| Transportation & Warehousing                     | 10,914  | 1 | 1.08%           | 296            | 1 | 5.34%            | \$1,036                   | 1        | 10.21%          |
| Utilities*                                       | 448     | 1 | 3.23%           | 39             | 1 | 8.33%            | \$1,594                   | 1        | -2.80%          |
| Wholesale Trade                                  | 3,201   | 1 | 5.68%           | 335            | 1 | 8.77%            | \$1,204                   | 1        | 10.66%          |