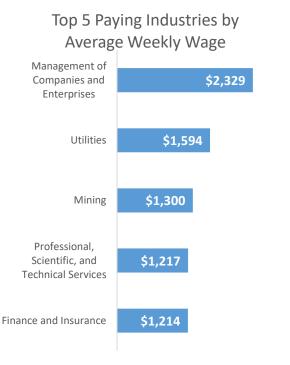

## **Economic Growth Region 10**

**Quarter 2 2022** 

Clark, Crawford, Floyd, Harrison, Scott, and Washington Counties

| Industry                                         | Jobs    | P | revious<br>Year | Establishments | F | Previous<br>Year | Average<br>Weekly<br>Wage | Pi       | revious<br>Year |
|--------------------------------------------------|---------|---|-----------------|----------------|---|------------------|---------------------------|----------|-----------------|
| Total                                            | 113,680 | 1 | 3.46%           | 6,186          | 介 | 4.00%            | \$925                     | 1        | 8.31%           |
| Accommodation and Food Services                  | 12,049  | 1 | 12.59%          | 545            | 1 | 2.64%            | \$430                     | 1        | 14.97%          |
| Admin. & Support & Waste Mgt. & Rem. Services*   | 5,767   | 1 | 16.98%          | 346            | 1 | 13.44%           | \$907                     | 1        | 3.89%           |
| Agriculture, Forestry, Fishing and Hunting*      | 167     | 1 | -13.92%         | 51             | 1 | -10.53%          | \$650                     | 1        | 1.72%           |
| Arts, Entertainment, and Recreation*             | 1,108   | 1 | -42.95%         | 75             |   | 0.00%            | \$760                     | 1        | 9.67%           |
| Construction                                     | 5,893   | 1 | 7.83%           | 644            | 1 | 1.10%            | \$1,046                   | 1        | 4.39%           |
| Educational Services*                            | 7,059   | 1 | 0.04%           | 116            | 1 | 0.87%            | \$848                     | 1        | 5.08%           |
| Finance and Insurance                            | 3,599   | 1 | 6.23%           | 397            | 1 | 3.93%            | \$1,214                   | 1        | 1.59%           |
| Health Care and Social Services                  | 15,982  | 1 | 1.96%           | 659            | 1 | 3.29%            | \$1,057                   | 1        | 10.91%          |
| Information*                                     | 624     | 1 | 6.67%           | 70             | 1 | 7.69%            | \$918                     | 1        | 6.00%           |
| Management of Companies and Enterprises*         | 439     | 1 | 19.62%          | 32             | 1 | 6.67%            | \$2,329                   | 1        | 50.26%          |
| Manufacturing*                                   | 19,383  | 1 | 3.91%           | 378            | 1 | 5.00%            | \$1,093                   | 1        | 9.52%           |
| Mining*                                          | 198     | 1 | 12.50%          | 16             |   | 0.00%            | \$1,300                   | <b>↓</b> | -1.29%          |
| Other Services (Except Public Administration)    | 2,657   | 1 | 5.65%           | 395            | 1 | 0.25%            | \$719                     | 1        | 3.01%           |
| Professional, Scientific, and Technical Services | 3,307   | 1 | 9.29%           | 584            | 1 | 14.96%           | \$1,217                   | 1        | 13.84%          |
| Public Administration                            | 5,280   | Ψ | -7.24%          | 143            | 1 | -5.30%           | \$923                     | 1        | 6.09%           |
| Real Estate and Rental and Leasing*              | 1,053   | 1 | 13.84%          | 268            | 1 | 1.13%            | \$930                     | 1        | 8.14%           |
| Retail Trade                                     | 13,620  | 1 | 2.66%           | 796            | 1 | 0.25%            | \$654                     | 1        | 4.81%           |
| Transportation & Warehousing                     | 10,914  | 1 | 1.08%           | 296            | 1 | 5.34%            | \$1,036                   | 1        | 10.21%          |
| Utilities*                                       | 448     | 1 | 3.23%           | 39             | 1 | 8.33%            | \$1,594                   | 1        | -2.80%          |
| Wholesale Trade                                  | 3,201   | 1 | 5.68%           | 335            | 1 | 8.77%            | \$1,204                   | 1        | 10.66%          |