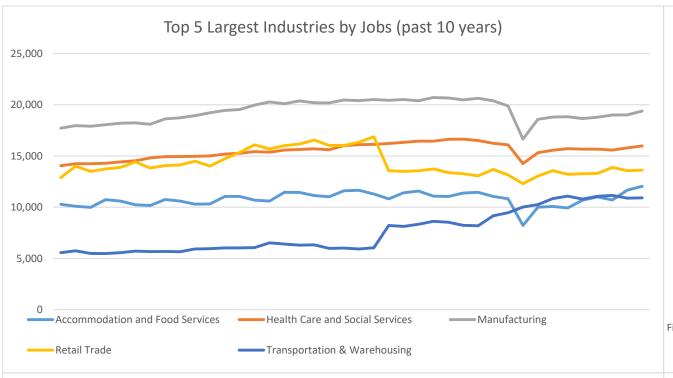

## **Economic Growth Region 10**

**Quarter 2 2022** 

Clark, Crawford, Floyd, Harrison, Scott, and Washington Counties

| Industry                                         | Jobs    | P | revious<br>Year | Establishments | F | Previous<br>Year | Average<br>Weekly<br>Wage | Pi       | revious<br>Year |
|--------------------------------------------------|---------|---|-----------------|----------------|---|------------------|---------------------------|----------|-----------------|
| Total                                            | 113,680 | 1 | 3.46%           | 6,186          | 介 | 4.00%            | \$925                     | 1        | 8.31%           |
| Accommodation and Food Services                  | 12,049  | 1 | 12.59%          | 545            | 1 | 2.64%            | \$430                     | 1        | 14.97%          |
| Admin. & Support & Waste Mgt. & Rem. Services*   | 5,767   | 1 | 16.98%          | 346            | 1 | 13.44%           | \$907                     | 1        | 3.89%           |
| Agriculture, Forestry, Fishing and Hunting*      | 167     | 1 | -13.92%         | 51             | 1 | -10.53%          | \$650                     | 1        | 1.72%           |
| Arts, Entertainment, and Recreation*             | 1,108   | 1 | -42.95%         | 75             |   | 0.00%            | \$760                     | 1        | 9.67%           |
| Construction                                     | 5,893   | 1 | 7.83%           | 644            | 1 | 1.10%            | \$1,046                   | 1        | 4.39%           |
| Educational Services*                            | 7,059   | 1 | 0.04%           | 116            | 1 | 0.87%            | \$848                     | 1        | 5.08%           |
| Finance and Insurance                            | 3,599   | 1 | 6.23%           | 397            | 1 | 3.93%            | \$1,214                   | 1        | 1.59%           |
| Health Care and Social Services                  | 15,982  | 1 | 1.96%           | 659            | 1 | 3.29%            | \$1,057                   | 1        | 10.91%          |
| Information*                                     | 624     | 1 | 6.67%           | 70             | 1 | 7.69%            | \$918                     | 1        | 6.00%           |
| Management of Companies and Enterprises*         | 439     | 1 | 19.62%          | 32             | 1 | 6.67%            | \$2,329                   | 1        | 50.26%          |
| Manufacturing*                                   | 19,383  | 1 | 3.91%           | 378            | 1 | 5.00%            | \$1,093                   | 1        | 9.52%           |
| Mining*                                          | 198     | 1 | 12.50%          | 16             |   | 0.00%            | \$1,300                   | <b>↓</b> | -1.29%          |
| Other Services (Except Public Administration)    | 2,657   | 1 | 5.65%           | 395            | 1 | 0.25%            | \$719                     | 1        | 3.01%           |
| Professional, Scientific, and Technical Services | 3,307   | 1 | 9.29%           | 584            | 1 | 14.96%           | \$1,217                   | 1        | 13.84%          |
| Public Administration                            | 5,280   | Ψ | -7.24%          | 143            | 1 | -5.30%           | \$923                     | 1        | 6.09%           |
| Real Estate and Rental and Leasing*              | 1,053   | 1 | 13.84%          | 268            | 1 | 1.13%            | \$930                     | 1        | 8.14%           |
| Retail Trade                                     | 13,620  | 1 | 2.66%           | 796            | 1 | 0.25%            | \$654                     | 1        | 4.81%           |
| Transportation & Warehousing                     | 10,914  | 1 | 1.08%           | 296            | 1 | 5.34%            | \$1,036                   | 1        | 10.21%          |
| Utilities*                                       | 448     | 1 | 3.23%           | 39             | 1 | 8.33%            | \$1,594                   | 1        | -2.80%          |
| Wholesale Trade                                  | 3,201   | 1 | 5.68%           | 335            | 1 | 8.77%            | \$1,204                   | 1        | 10.66%          |