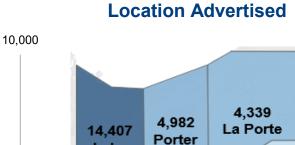

| 194   |  |
| Waiters and Waitresses                                                                          | 223   | Arts, Entertainment, and Recreation                                      | 112   |  |
| First-Line Supervisors of Food Preparation and Serving<br>Workers                               | 222   | Mining, Quarrying, and Oil and Gas Extraction                            | 110   |  |
| Managers, All Other                                                                             | 217   | Agriculture, Forestry, Fishing and Hunting                               | 21    |  |
| Medical Assistants                                                                              | 209   | Management of Companies and Enterprises                                  | 9     |  |



436

Jasper

230

Pulaski

Lake

134

Newton

### **Job Postings by Education**



| Employability Skills | Ads   | Occupational Skills  | Ads   | Certifications                                               | Ads   |
|----------------------|-------|----------------------|-------|--------------------------------------------------------------|-------|
| Communication        | 6,298 | Nursing              | 2,175 | Registered Nurse (RN)                                        | 2,691 |
| Customer Service     | 6,182 | Merchandising        | 1,918 | Valid Driver's License                                       | 2,120 |
| Management           | 4,211 | Marketing            | 1,025 | Basic Life Support (BLS)<br>Certification                    | 1,177 |
| Sales                | 3,719 | Cash Re