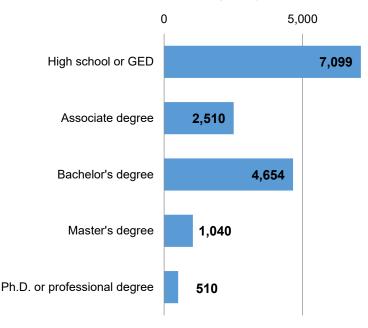

### **Job Postings by Education**

| Employability Skills | Ads   | Occupational Skills  | Ads   | Certifications                                               | Ads   |
|----------------------|-------|----------------------|-------|--------------------------------------------------------------|-------|
| Communication        | 6,298 | Nursing              | 2,175 | Registered Nurse (RN)                                        | 2,691 |
| Customer Service     | 6,182 | Merchandising        | 1,918 | Valid Driver's License                                       | 2,120 |
| Management           | 4,211 | Marketing            | 1,025 | Basic Life Support (BLS)<br>Certification                    | 1,177 |
| Sales                | 3,719 | Cash Register        | 1,018 | Cardiopulmonary Resuscitation<br>(CPR) Certification         | 1,049 |
| Operations           | 3,484 | Restaurant Operation | 933   | Licensed Practical Nurse (LPN)                               | 557   |
| Leadership           | 2,991 | Auditing             | 911   | Advanced Cardiovascular Life<br>Support (ACLS) Certification | 476   |
| Detail Oriented      | 2,017 | Cash Handling        | 909   | Certified Nursing Assistant (CNA)                            | 418   |
| Problem Solving      | 1,766 | Housekeeping         | 778   | Commercial Driver's License<br>(CDL)                         | 381   |
| Lifting Ability      | 1,594 | Selling Techniques   | 769   | Security Clearance                                           | 368   |
| Planning             | 1,548 | Warehousing          | 715   | CDL Class A License                                          | 319   |