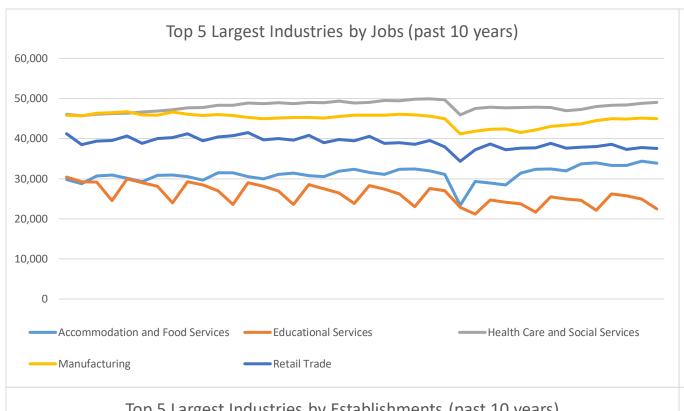

## **Economic Growth Region 1**

**Quarter 3 2023** 

Jasper, Lake, LaPorte, Newton, Porter, Pulaski, and Starke Counties

| Industry                                         | Jobs    | Previous<br>Year | Establishments | Previous<br>Year | Average<br>Weekly<br>Wage | Previous<br>Year |
|--------------------------------------------------|---------|------------------|----------------|------------------|---------------------------|------------------|
| Total                                            | 317,198 | <b>1.40</b> %    | 18,073         | <b>1</b> 0.03%   | \$1,064                   | <b>↓</b> -1.48%  |
| Accommodation and Food Services                  | 33,883  | -0.24%           | 1,686          | -3.55%           | \$430                     | <b>-</b> 0.69%   |
| Admin. & Support & Waste Mgt. & Rem. Services    | 15,385  | <b>↓</b> -5.38%  | 973            | 1.46%            | \$850                     | <b>↓</b> -0.93%  |
| Agriculture, Forestry, Fishing and Hunting*      | 2,690   | <b>1</b> 2.40%   | 191            | -0.52%           | \$973                     | <u>-10.07%</u>   |
| Arts, Entertainment, and Recreation*             | 5,509   | <b>1</b> 0.25%   | 217            | -6.47%           | \$596                     | <b>↓</b> -3.87%  |
| Construction                                     | 20,016  | <b>-2.48</b> %   | 1,663          | <b>-</b> 1.19%   | \$1,524                   | <b>5.10%</b>     |
| Educational Services*                            | 22,465  | 1.31%            | 413            | <b>2.23</b> %    | \$911                     | <b>↓</b> -2.67%  |
| Finance and Insurance                            | 7,139   | <b>1</b> 2.60%   | 1,062          | -0.38%           | \$1,322                   | <b>1</b> 0.69%   |
| Health Care and Social Services                  | 49,061  | <b>1</b> 2.26%   | 1,897          | 1.72%            | \$1,146                   | <b>↓</b> -3.62%  |
| Information                                      | 2,737   | <b>1</b> 0.70%   | 204            | <b>1</b> 2.51%   | \$937                     | <b>↓</b> -1.37%  |
| Management of Companies and Enterprises*         | 2,867   | 4.86%            | 103            | <b>5.10%</b>     | \$1,696                   | <b>↓</b> -3.20%  |
| Manufacturing                                    | 44,994  | 1.12%            | 822            | -0.36%           | \$1,618                   | <b>-2.41</b> %   |
| Mining*                                          | D       |                  | 15             | <b>-11.76</b> %  | D                         | D                |
| Other Services (Except Public Administration)    | 12,455  | <b>5.78</b> %    | 1,541          | 0.46%            | \$766                     | <b>1</b> 0.92%   |
| Professional, Scientific, and Technical Services | 12,333  | 18.68%           | 1,891          | 4.76%            | \$1,230                   | <b>-</b> 0.57%   |
| Public Administration                            | 14,828  | <b>1</b> 2.09%   | 185            | <b>-18.50</b> %  | \$982                     | <b>-</b> 0.20%   |
| Real Estate and Rental and Leasing*              | 3,259   | 4.05%            | 670            | -0.15%           | \$947                     | <b>-</b> 1.66%   |
| Retail Trade                                     | 37,510  | <b>-1.32</b> %   | 2,401          | <b>-</b> 1.76%   | \$666                     | <b>↓</b> -3.76%  |
| Transportation & Warehousing                     | 15,246  | <b>1</b> 2.78%   | 947            | <b>1</b> 0.11%   | \$1,162                   | <b>↓</b> -3.89%  |
| Utilities*                                       | 650     | ·12.52%          | 84             | -8.70%           | \$2,102                   | <u>-1.87%</u>    |
| Wholesale Trade                                  | 11,204  | <b>1</b> 2.37%   | 1,108          | <b>5.32%</b>     | \$1,378                   | <b>-</b> 0.22%   |