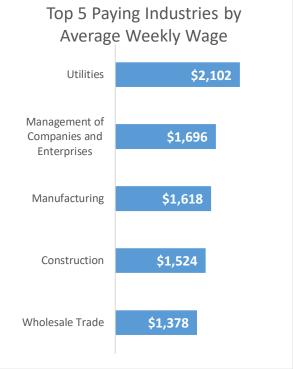

## **Economic Growth Region 1**

**Quarter 3 2023** 

Jasper, Lake, LaPorte, Newton, Porter, Pulaski, and Starke Counties

| Industry                                         | Jobs    | Previous<br>Year | Establishments | Previous<br>Year | Average<br>Weekly<br>Wage | Previous<br>Year |
|--------------------------------------------------|---------|------------------|----------------|------------------|---------------------------|------------------|
| Total                                            | 317,198 | <b>1.40</b> %    | 18,073         | <b>1</b> 0.03%   | \$1,064                   | <b>↓</b> -1.48%  |
| Accommodation and Food Services                  | 33,883  | -0.24%           | 1,686          | -3.55%           | \$430                     | <b>-</b> 0.69%   |
| Admin. & Support & Waste Mgt. & Rem. Services    | 15,385  | <b>↓</b> -5.38%  | 973            | 1.46%            | \$850                     | <b>↓</b> -0.93%  |
| Agriculture, Forestry, Fishing and Hunting*      | 2,690   | <b>1</b> 2.40%   | 191            | -0.52%           | \$973                     | <u>-10.07%</u>   |
| Arts, Entertainment, and Recreation*             | 5,509   | <b>1</b> 0.25%   | 217            | -6.47%           | \$596                     | <b>↓</b> -3.87%  |
| Construction                                     | 20,016  | <b>-2.48</b> %   | 1,663          | <b>-</b> 1.19%   | \$1,524                   | <b>5.10%</b>     |
| Educational Services*                            | 22,465  | 1.31%            | 413            | <b>2.23</b> %    | \$911                     | <b>↓</b> -2.67%  |
| Finance and Insurance                            | 7,139   | <b>1</b> 2.60%   | 1,062          | -0.38%           | \$1,322                   | <b>1</b> 0.69%   |
| Health Care and Social Services                  | 49,061  | <b>1</b> 2.26%   | 1,897          | 1.72%            | \$1,146                   | <b>↓</b> -3.62%  |
| Information                                      | 2,737   | <b>1</b> 0.70%   | 204            | <b>1</b> 2.51%   | \$937                     | <b>↓</b> -1.37%  |
| Management of Companies and Enterprises*         | 2,867   | 4.86%            | 103            | <b>5.10%</b>     | \$1,696                   | <b>↓</b> -3.20%  |
| Manufacturing                                    | 44,994  | 1.12%            | 822            | -0.36%           | \$1,618                   | <b>-2.41</b> %   |
| Mining*                                          | D       |                  | 15             | <b>-11.76</b> %  | D                         | D                |
| Other Services (Except Public Administration)    | 12,455  | <b>5.78</b> %    | 1,541          | 0.46%            | \$766                     | <b>1</b> 0.92%   |
| Professional, Scientific, and Technical Services | 12,333  | 18.68%           | 1,891          | 4.76%            | \$1,230                   | <b>-</b> 0.57%   |
| Public Administration                            | 14,828  | <b>1</b> 2.09%   | 185            | <b>-18.50</b> %  | \$982                     | <b>-</b> 0.20%   |
| Real Estate and Rental and Leasing*              | 3,259   | 4.05%            | 670            | -0.15%           | \$947                     | <b>-</b> 1.66%   |
| Retail Trade                                     | 37,510  | <b>-1.32</b> %   | 2,401          | <b>-</b> 1.76%   | \$666                     | <b>↓</b> -3.76%  |
| Transportation & Warehousing                     | 15,246  | <b>1</b> 2.78%   | 947            | <b>1</b> 0.11%   | \$1,162                   | <b>↓</b> -3.89%  |
| Utilities*                                       | 650     | ·12.52%          | 84             | -8.70%           | \$2,102                   | <u>-1.87%</u>    |
| Wholesale Trade                                  | 11,204  | <b>1</b> 2.37%   | 1,108          | <b>5.32%</b>     | \$1,378                   | <b>-</b> 0.22%   |