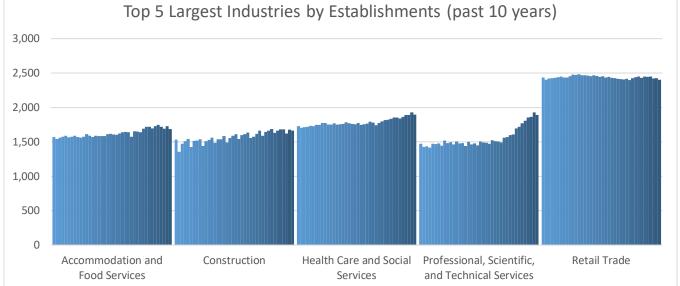

## **Economic Growth Region 1**

**Quarter 3 2023** 

Jasper, Lake, LaPorte, Newton, Porter, Pulaski, and Starke Counties

| Industry                                         | Jobs    | Previous<br>Year | Establishments | Previous<br>Year | Average<br>Weekly<br>Wage | Previous<br>Year |
|--------------------------------------------------|---------|------------------|----------------|------------------|---------------------------|------------------|
| Total                                            | 317,198 | <b>1.40</b> %    | 18,073         | <b>1</b> 0.03%   | \$1,064                   | <b>↓</b> -1.48%  |
| Accommodation and Food Services                  | 33,883  | -0.24%           | 1,686          | -3.55%           | \$430                     | <b>-</b> 0.69%   |
| Admin. & Support & Waste Mgt. & Rem. Services    | 15,385  | <b>↓</b> -5.38%  | 973            | 1.46%            | \$850                     | <b>↓</b> -0.93%  |
| Agriculture, Forestry, Fishing and Hunting*      | 2,690   | <b>1</b> 2.40%   | 191            | -0.52%           | \$973                     | <u>-10.07%</u>   |
| Arts, Entertainment, and Recreation*             | 5,509   | <b>1</b> 0.25%   | 217            | -6.47%           | \$596                     | <b>↓</b> -3.87%  |
| Construction                                     | 20,016  | <b>-2.48</b> %   | 1,663          | <b>-</b> 1.19%   | \$1,524                   | <b>5.10%</b>     |
| Educational Services*                            | 22,465  | 1.31%            | 413            | <b>2.23</b> %    | \$911                     | <b>↓</b> -2.67%  |
| Finance and Insurance                            | 7,139   | <b>1</b> 2.60%   | 1,062          | -0.38%           | \$1,322                   | <b>1</b> 0.69%   |
| Health Care and Social Services                  | 49,061  | <b>1</b> 2.26%   | 1,897          | 1.72%            | \$1,146                   | <b>↓</b> -3.62%  |
| Information                                      | 2,737   | <b>1</b> 0.70%   | 204            | <b>1</b> 2.51%   | \$937                     | <b>↓</b> -1.37%  |
| Management of Companies and Enterprises*         | 2,867   | 4.86%            | 103            | <b>5.10%</b>     | \$1,696                   | <b>↓</b> -3.20%  |
| Manufacturing                                    | 44,994  | 1.12%            | 822            | -0.36%           | \$1,618                   | <b>-2.41</b> %   |
| Mining*                                          | D       |                  | 15             | <b>-11.76</b> %  | D                         | D                |
| Other Services (Except Public Administration)    | 12,455  | <b>5.78</b> %    | 1,541          | 0.46%            | \$766                     | <b>1</b> 0.92%   |
| Professional, Scientific, and Technical Services | 12,333  | 18.68%           | 1,891          | 4.76%            | \$1,230                   | <b>-</b> 0.57%   |
| Public Administration                            | 14,828  | <b>1</b> 2.09%   | 185            | <b>-18.50</b> %  | \$982                     | <b>-</b> 0.20%   |
| Real Estate and Rental and Leasing*              | 3,259   | 4.05%            | 670            | -0.15%           | \$947                     | <b>-</b> 1.66%   |
| Retail Trade                                     | 37,510  | <b>-1.32</b> %   | 2,401          | <b>-</b> 1.76%   | \$666                     | <b>↓</b> -3.76%  |
| Transportation & Warehousing                     | 15,246  | <b>1</b> 2.78%   | 947            | <b>1</b> 0.11%   | \$1,162                   | <b>↓</b> -3.89%  |
| Utilities*                                       | 650     | ·12.52%          | 84             | -8.70%           | \$2,102                   | <u>-1.87%</u>    |
| Wholesale Trade                                  | 11,204  | <b>1</b> 2.37%   | 1,108          | <b>5.32%</b>     | \$1,378                   | <b>-</b> 0.22%   |