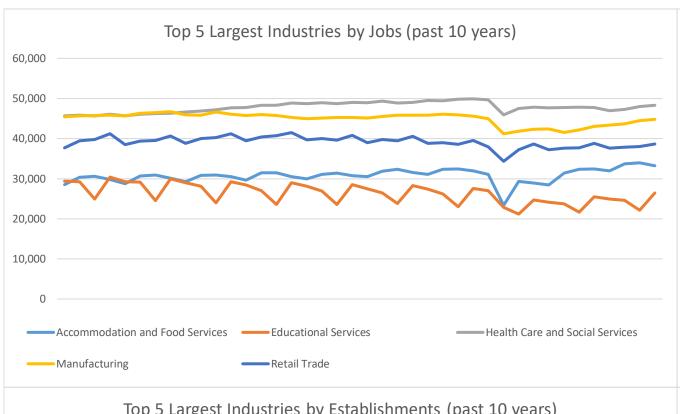

## **Economic Growth Region 1**

**Quarter 4 2022** 

Jasper, Lake, LaPorte, Newton, Porter, Pulaski, and Starke Counties

| Industry                                         | Jobs    | Previous<br>Year | Establishments | Previous<br>Year | Average<br>Weekly<br>Wage | Previous<br>Year |
|--------------------------------------------------|---------|------------------|----------------|------------------|---------------------------|------------------|
| Total                                            | 315,989 | <b>1.30%</b>     | 18,112         | <b>1.52%</b>     | \$1,100                   | <b>-2.14</b> %   |
| Accommodation and Food Services                  | 33,197  | <b>1</b> 2.29%   | 1,717          | -0.23%           | \$428                     | <b>-</b> 0.23%   |
| Admin. & Support & Waste Mgt. & Rem. Services    | 15,845  | 4.17%            | 963            | <b>7.12%</b>     | \$867                     | <b>1</b> 2.48%   |
| Agriculture, Forestry, Fishing and Hunting*      | 2,628   | 7.31%            | 195            | <b>7.73%</b>     | \$1,117                   | <b>1</b> 3.29%   |
| Arts, Entertainment, and Recreation*             | 4,853   | -0.63%           | 225            | <b>1</b> 0.90%   | \$677                     | <b>1</b> 0.59%   |
| Construction                                     | 19,899  | 1.49%            | 1,686          | -0.06%           | \$1,627                   | <b>1</b> 0.25%   |
| Educational Services*                            | 26,416  | <b>1</b> 3.71%   | 412            | <b>3.52%</b>     | \$828                     | <b>-</b> 2.70%   |
| Finance and Insurance                            | 6,962   | -0.77%           | 1,040          | -0.29%           | \$1,337                   | <b>-</b> 7.98%   |
| Health Care and Social Services                  | 48,326  | 1.22%            | 1,891          | <b>1</b> 2.11%   | \$1,167                   | <b>-</b> 5.35%   |
| Information                                      | 2,665   | <b>1</b> 0.15%   | 200            | <b>6.95%</b>     | \$978                     | <b>-</b> 0.71%   |
| Management of Companies and Enterprises*         | 2,779   | <b>6.03%</b>     | 99             | 7.61%            | \$1,818                   | <b>1</b> 6.57%   |
| Manufacturing                                    | 44,815  | 4.10%            | 829            | <b>1</b> 2.60%   | \$1,765                   | <b>-</b> 3.92%   |
| Mining*                                          | 104     | <b>-</b> 7.96%   | 16             | -5.88%           | \$1,844                   | <b>1</b> 0.44%   |
| Other Services (Except Public Administration)    | 11,832  | 7.32%            | 1,526          | <b>1</b> 0.79%   | \$778                     | <b>1</b> 0.52%   |
| Professional, Scientific, and Technical Services | 10,656  | 7.60%            | 1,851          | <b>9.07%</b>     | \$1,347                   | 1.89%            |
| Public Administration                            | 13,977  | <b>1</b> 0.90%   | 226            | <b>-</b> 1.74%   | \$1,007                   | -0.69%           |
| Real Estate and Rental and Leasing*              | 3,145   | <b>1</b> 2.64%   | 684            | <b>1</b> 2.24%   | \$1,053                   | 4.05%            |
| Retail Trade                                     | 38,640  | -0.40%           | 2,443          | <b>-</b> 0.33%   | \$682                     | <b>-</b> 0.73%   |
| Transportation & Warehousing                     | 15,134  | <b>1</b> 0.01%   | 948            | <b>1</b> 2.71%   | \$1,158                   | -3.90%           |
| Utilities*                                       | 992     | <b>37.02%</b>    | 89             | <b>1</b> 36.92%  | \$1,965                   | -3.82%           |
| Wholesale Trade                                  | 10,932  | 7.06%            | 1,063          | <b>5.35</b> %    | \$1,484                   | <b>↓</b> -1.92%  |