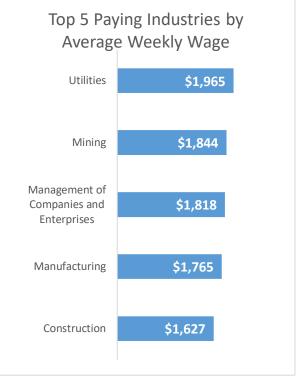

## **Economic Growth Region 1**

**Quarter 4 2022** 

Jasper, Lake, LaPorte, Newton, Porter, Pulaski, and Starke Counties

| Industry                                         | Jobs    | Previous<br>Year | Establishments | Previous<br>Year | Average<br>Weekly<br>Wage | Previous<br>Year |
|--------------------------------------------------|---------|------------------|----------------|------------------|---------------------------|------------------|
| Total                                            | 315,989 | <b>1.30%</b>     | 18,112         | <b>1.52%</b>     | \$1,100                   | <b>-2.14</b> %   |
| Accommodation and Food Services                  | 33,197  | <b>1</b> 2.29%   | 1,717          | -0.23%           | \$428                     | <b>-</b> 0.23%   |
| Admin. & Support & Waste Mgt. & Rem. Services    | 15,845  | 4.17%            | 963            | <b>7.12%</b>     | \$867                     | <b>1</b> 2.48%   |
| Agriculture, Forestry, Fishing and Hunting*      | 2,628   | 7.31%            | 195            | <b>7.73%</b>     | \$1,117                   | <b>1</b> 3.29%   |
| Arts, Entertainment, and Recreation*             | 4,853   | -0.63%           | 225            | <b>1</b> 0.90%   | \$677                     | <b>1</b> 0.59%   |
| Construction                                     | 19,899  | 1.49%            | 1,686          | -0.06%           | \$1,627                   | <b>1</b> 0.25%   |
| Educational Services*                            | 26,416  | <b>1</b> 3.71%   | 412            | <b>3.52%</b>     | \$828                     | <b>-</b> 2.70%   |
| Finance and Insurance                            | 6,962   | -0.77%           | 1,040          | -0.29%           | \$1,337                   | <b>-</b> 7.98%   |
| Health Care and Social Services                  | 48,326  | 1.22%            | 1,891          | <b>1</b> 2.11%   | \$1,167                   | <b>-</b> 5.35%   |
| Information                                      | 2,665   | <b>1</b> 0.15%   | 200            | <b>6.95%</b>     | \$978                     | <b>-</b> 0.71%   |
| Management of Companies and Enterprises*         | 2,779   | <b>6.03%</b>     | 99             | 7.61%            | \$1,818                   | <b>1</b> 6.57%   |
| Manufacturing                                    | 44,815  | 4.10%            | 829            | <b>1</b> 2.60%   | \$1,765                   | <b>-</b> 3.92%   |
| Mining*                                          | 104     | <b>-</b> 7.96%   | 16             | -5.88%           | \$1,844                   | <b>1</b> 0.44%   |
| Other Services (Except Public Administration)    | 11,832  | 7.32%            | 1,526          | <b>1</b> 0.79%   | \$778                     | <b>1</b> 0.52%   |
| Professional, Scientific, and Technical Services | 10,656  | 7.60%            | 1,851          | <b>9.07%</b>     | \$1,347                   | 1.89%            |
| Public Administration                            | 13,977  | <b>1</b> 0.90%   | 226            | <b>-</b> 1.74%   | \$1,007                   | -0.69%           |
| Real Estate and Rental and Leasing*              | 3,145   | <b>1</b> 2.64%   | 684            | <b>1</b> 2.24%   | \$1,053                   | 4.05%            |
| Retail Trade                                     | 38,640  | -0.40%           | 2,443          | <b>-</b> 0.33%   | \$682                     | <b>-</b> 0.73%   |
| Transportation & Warehousing                     | 15,134  | <b>1</b> 0.01%   | 948            | <b>1</b> 2.71%   | \$1,158                   | -3.90%           |
| Utilities*                                       | 992     | <b>37.02%</b>    | 89             | <b>1</b> 36.92%  | \$1,965                   | -3.82%           |
| Wholesale Trade                                  | 10,932  | 7.06%            | 1,063          | <b>5.35</b> %    | \$1,484                   | <b>↓</b> -1.92%  |