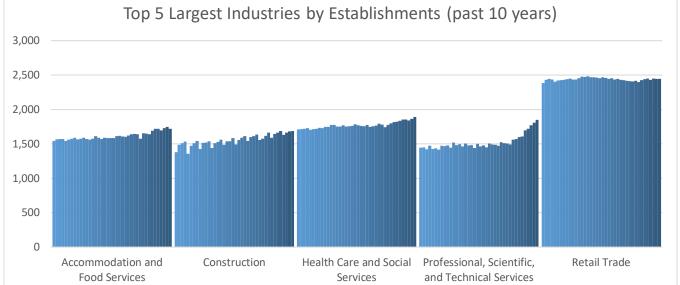

## **Economic Growth Region 1**

**Quarter 4 2022** 

Jasper, Lake, LaPorte, Newton, Porter, Pulaski, and Starke Counties

| Industry                                         | Jobs    | Previous<br>Year | Establishments | Previous<br>Year | Average<br>Weekly<br>Wage | Previous<br>Year |
|--------------------------------------------------|---------|------------------|----------------|------------------|---------------------------|------------------|
| Total                                            | 315,989 | <b>1.30%</b>     | 18,112         | <b>1.52%</b>     | \$1,100                   | <b>-2.14</b> %   |
| Accommodation and Food Services                  | 33,197  | <b>1</b> 2.29%   | 1,717          | -0.23%           | \$428                     | <b>-</b> 0.23%   |
| Admin. & Support & Waste Mgt. & Rem. Services    | 15,845  | 4.17%            | 963            | <b>7.12%</b>     | \$867                     | <b>1</b> 2.48%   |
| Agriculture, Forestry, Fishing and Hunting*      | 2,628   | 7.31%            | 195            | <b>7.73%</b>     | \$1,117                   | <b>1</b> 3.29%   |
| Arts, Entertainment, and Recreation*             | 4,853   | -0.63%           | 225            | <b>1</b> 0.90%   | \$677                     | <b>1</b> 0.59%   |
| Construction                                     | 19,899  | 1.49%            | 1,686          | -0.06%           | \$1,627                   | <b>1</b> 0.25%   |
| Educational Services*                            | 26,416  | <b>1</b> 3.71%   | 412            | <b>3.52%</b>     | \$828                     | <b>-</b> 2.70%   |
| Finance and Insurance                            | 6,962   | -0.77%           | 1,040          | -0.29%           | \$1,337                   | <b>-</b> 7.98%   |
| Health Care and Social Services                  | 48,326  | 1.22%            | 1,891          | <b>1</b> 2.11%   | \$1,167                   | <b>-</b> 5.35%   |
| Information                                      | 2,665   | <b>1</b> 0.15%   | 200            | <b>6.95%</b>     | \$978                     | <b>-</b> 0.71%   |
| Management of Companies and Enterprises*         | 2,779   | <b>6.03%</b>     | 99             | 7.61%            | \$1,818                   | <b>1</b> 6.57%   |
| Manufacturing                                    | 44,815  | 4.10%            | 829            | <b>1</b> 2.60%   | \$1,765                   | <b>-</b> 3.92%   |
| Mining*                                          | 104     | <b>-</b> 7.96%   | 16             | -5.88%           | \$1,844                   | <b>1</b> 0.44%   |
| Other Services (Except Public Administration)    | 11,832  | 7.32%            | 1,526          | <b>1</b> 0.79%   | \$778                     | <b>1</b> 0.52%   |
| Professional, Scientific, and Technical Services | 10,656  | 7.60%            | 1,851          | <b>9.07%</b>     | \$1,347                   | 1.89%            |
| Public Administration                            | 13,977  | <b>1</b> 0.90%   | 226            | <b>-</b> 1.74%   | \$1,007                   | -0.69%           |
| Real Estate and Rental and Leasing*              | 3,145   | <b>1</b> 2.64%   | 684            | <b>1</b> 2.24%   | \$1,053                   | 4.05%            |
| Retail Trade                                     | 38,640  | -0.40%           | 2,443          | <b>-</b> 0.33%   | \$682                     | <b>-</b> 0.73%   |
| Transportation & Warehousing                     | 15,134  | <b>1</b> 0.01%   | 948            | <b>1</b> 2.71%   | \$1,158                   | -3.90%           |
| Utilities*                                       | 992     | <b>37.02%</b>    | 89             | <b>1</b> 36.92%  | \$1,965                   | -3.82%           |
| Wholesale Trade                                  | 10,932  | 7.06%            | 1,063          | <b>5.35</b> %    | \$1,484                   | <b>↓</b> -1.92%  |