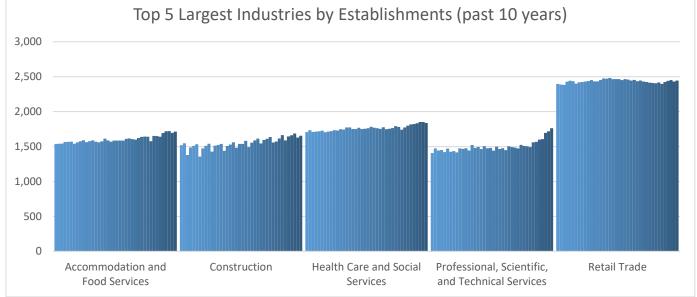

## **Economic Growth Region 1**

Quarter 2 2022

Jasper, Lake, LaPorte, Newton, Porter, Pulaski, and Starke Counties

| Industry                                         | Jobs    | Previous<br>Year |        | Establishments | Previous<br>Year |        | Average<br>Weekly<br>Wage | Pı          | revious<br>Year |
|--------------------------------------------------|---------|------------------|--------|----------------|------------------|--------|---------------------------|-------------|-----------------|
| Total                                            | 309,641 | 1                | 2.95%  | 17,826         | 1                | 2.84%  | \$1,029                   | 1           | 7.30%           |
| Accommodation and Food Services                  | 33,406  | 1                | 6.36%  | 1,715          | 1                | 1.30%  | \$409                     | 1           | 8.49%           |
| Admin. & Support & Waste Mgt. & Rem. Services    | 15,624  | 1                | 7.04%  | 935            | 1                | 6.61%  | \$819                     | 1           | 9.93%           |
| Agriculture, Forestry, Fishing and Hunting*      | 2,441   | 1                | 3.70%  | 185            | 1                | 1.09%  | \$945                     | 1           | 10.92%          |
| Arts, Entertainment, and Recreation*             | 5,393   | <b>4</b>         | -2.46% | 223            | 1                | 2.76%  | \$588                     | $lack \Psi$ | -2.97%          |
| Construction                                     | 19,570  | 1                | 9.01%  | 1,655          | 1                | 0.61%  | \$1,399                   | 1           | 6.15%           |
| Educational Services*                            | 24,609  | 1                | 3.62%  | 399            | 1                | 1.79%  | \$855                     | 1           | 7.14%           |
| Finance and Insurance                            | 6,960   | <b>4</b>         | -2.75% | 1,039          | 1                | 0.39%  | \$1,291                   | <b>₩</b>    | -0.31%          |
| Health Care and Social Services                  | 47,066  | •                | -1.43% | 1,839          | 1                | 0.93%  | \$1,093                   | 1           | 7.90%           |
| Information                                      | 2,673   | 1                | 6.79%  | 191            | 1                | 3.24%  | \$884                     | •           | -2.64%          |
| Management of Companies and Enterprises*         | 2,642   | 1                | 6.83%  | 96             | 1                | 11.63% | \$1,693                   | 1           | 14.86%          |
| Manufacturing                                    | 43,628  | 1                | 4.98%  | 821            | 1                | 2.63%  | \$1,667                   | 1           | 8.88%           |
| Mining*                                          | 113     | 1                | 29.89% | 16             | •                | -5.88% | \$1,545                   | <b>↓</b>    | -0.52%          |
| Other Services (Except Public Administration)    | 11,515  | 1                | 5.29%  | 1,527          | 1                | 2.55%  | \$727                     | 1           | 9.65%           |
| Professional, Scientific, and Technical Services | 10,046  | 1                | 7.25%  | 1,763          | 1                | 10.19% | \$1,206                   | 1           | 7.97%           |
| Public Administration                            | 14,213  | <b>4</b>         | -1.37% | 231            | <b>₽</b>         | -3.35% | \$942                     | 1           | 6.20%           |
| Real Estate and Rental and Leasing*              | 3,073   | 1                | 2.43%  | 664            | 1                | 2.47%  | \$928                     | 1           | 10.61%          |
| Retail Trade                                     | 37,777  | 1                | 0.37%  | 2,445          | 1                | 0.82%  | \$645                     | 1           | 4.88%           |
| Transportation & Warehousing                     | 14,796  | 1                | 1.91%  | 945            | 1                | 2.94%  | \$1,132                   | 1           | 5.50%           |
| Utilities*                                       | 743     | 1                | 3.92%  | 90             | 1                | 42.86% | \$1,999                   | 1           | 9.90%           |
| Wholesale Trade                                  | 10,525  | 1                | 4.71%  | 1,043          | 1                | 4.51%  | \$1,318                   | 1           | 6.12%           |