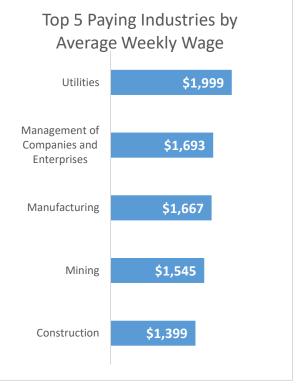

## **Economic Growth Region 1**

Quarter 2 2022

Jasper, Lake, LaPorte, Newton, Porter, Pulaski, and Starke Counties

| Industry                                         | Jobs    | Previous<br>Year |        | Establishments | Previous<br>Year |        | Average<br>Weekly<br>Wage | Pı          | revious<br>Year |
|--------------------------------------------------|---------|------------------|--------|----------------|------------------|--------|---------------------------|-------------|-----------------|
| Total                                            | 309,641 | 1                | 2.95%  | 17,826         | 1                | 2.84%  | \$1,029                   | 1           | 7.30%           |
| Accommodation and Food Services                  | 33,406  | 1                | 6.36%  | 1,715          | 1                | 1.30%  | \$409                     | 1           | 8.49%           |
| Admin. & Support & Waste Mgt. & Rem. Services    | 15,624  | 1                | 7.04%  | 935            | 1                | 6.61%  | \$819                     | 1           | 9.93%           |
| Agriculture, Forestry, Fishing and Hunting*      | 2,441   | 1                | 3.70%  | 185            | 1                | 1.09%  | \$945                     | 1           | 10.92%          |
| Arts, Entertainment, and Recreation*             | 5,393   | <b>4</b>         | -2.46% | 223            | 1                | 2.76%  | \$588                     | $lack \Psi$ | -2.97%          |
| Construction                                     | 19,570  | 1                | 9.01%  | 1,655          | 1                | 0.61%  | \$1,399                   | 1           | 6.15%           |
| Educational Services*                            | 24,609  | 1                | 3.62%  | 399            | 1                | 1.79%  | \$855                     | 1           | 7.14%           |
| Finance and Insurance                            | 6,960   | <b>4</b>         | -2.75% | 1,039          | 1                | 0.39%  | \$1,291                   | <b>₩</b>    | -0.31%          |
| Health Care and Social Services                  | 47,066  | •                | -1.43% | 1,839          | 1                | 0.93%  | \$1,093                   | 1           | 7.90%           |
| Information                                      | 2,673   | 1                | 6.79%  | 191            | 1                | 3.24%  | \$884                     | •           | -2.64%          |
| Management of Companies and Enterprises*         | 2,642   | 1                | 6.83%  | 96             | 1                | 11.63% | \$1,693                   | 1           | 14.86%          |
| Manufacturing                                    | 43,628  | 1                | 4.98%  | 821            | 1                | 2.63%  | \$1,667                   | 1           | 8.88%           |
| Mining*                                          | 113     | 1                | 29.89% | 16             | •                | -5.88% | \$1,545                   | <b>↓</b>    | -0.52%          |
| Other Services (Except Public Administration)    | 11,515  | 1                | 5.29%  | 1,527          | 1                | 2.55%  | \$727                     | 1           | 9.65%           |
| Professional, Scientific, and Technical Services | 10,046  | 1                | 7.25%  | 1,763          | 1                | 10.19% | \$1,206                   | 1           | 7.97%           |
| Public Administration                            | 14,213  | <b>4</b>         | -1.37% | 231            | <b>₽</b>         | -3.35% | \$942                     | 1           | 6.20%           |
| Real Estate and Rental and Leasing*              | 3,073   | 1                | 2.43%  | 664            | 1                | 2.47%  | \$928                     | 1           | 10.61%          |
| Retail Trade                                     | 37,777  | 1                | 0.37%  | 2,445          | 1                | 0.82%  | \$645                     | 1           | 4.88%           |
| Transportation & Warehousing                     | 14,796  | 1                | 1.91%  | 945            | 1                | 2.94%  | \$1,132                   | 1           | 5.50%           |
| Utilities*                                       | 743     | 1                | 3.92%  | 90             | 1                | 42.86% | \$1,999                   | 1           | 9.90%           |
| Wholesale Trade                                  | 10,525  | 1                | 4.71%  | 1,043          | 1                | 4.51%  | \$1,318                   | 1           | 6.12%           |