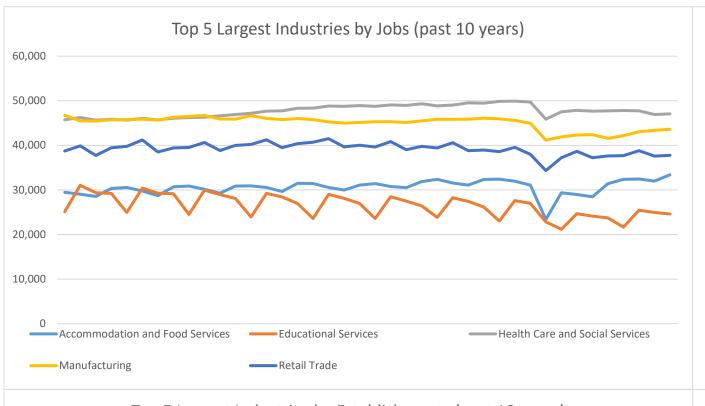

## **Economic Growth Region 1**

Quarter 2 2022

Jasper, Lake, LaPorte, Newton, Porter, Pulaski, and Starke Counties

| Industry                                         | Jobs    | Previous<br>Year |        | Establishments | Previous<br>Year |        | Average<br>Weekly<br>Wage | Pı          | revious<br>Year |
|--------------------------------------------------|---------|------------------|--------|----------------|------------------|--------|---------------------------|-------------|-----------------|
| Total                                            | 309,641 | 1                | 2.95%  | 17,826         | 1                | 2.84%  | \$1,029                   | 1           | 7.30%           |
| Accommodation and Food Services                  | 33,406  | 1                | 6.36%  | 1,715          | 1                | 1.30%  | \$409                     | 1           | 8.49%           |
| Admin. & Support & Waste Mgt. & Rem. Services    | 15,624  | 1                | 7.04%  | 935            | 1                | 6.61%  | \$819                     | 1           | 9.93%           |
| Agriculture, Forestry, Fishing and Hunting*      | 2,441   | 1                | 3.70%  | 185            | 1                | 1.09%  | \$945                     | 1           | 10.92%          |
| Arts, Entertainment, and Recreation*             | 5,393   | <b>4</b>         | -2.46% | 223            | 1                | 2.76%  | \$588                     | $lack \Psi$ | -2.97%          |
| Construction                                     | 19,570  | 1                | 9.01%  | 1,655          | 1                | 0.61%  | \$1,399                   | 1           | 6.15%           |
| Educational Services*                            | 24,609  | 1                | 3.62%  | 399            | 1                | 1.79%  | \$855                     | 1           | 7.14%           |
| Finance and Insurance                            | 6,960   | <b>4</b>         | -2.75% | 1,039          | 1                | 0.39%  | \$1,291                   | <b>₩</b>    | -0.31%          |
| Health Care and Social Services                  | 47,066  | •                | -1.43% | 1,839          | 1                | 0.93%  | \$1,093                   | 1           | 7.90%           |
| Information                                      | 2,673   | 1                | 6.79%  | 191            | 1                | 3.24%  | \$884                     | •           | -2.64%          |
| Management of Companies and Enterprises*         | 2,642   | 1                | 6.83%  | 96             | 1                | 11.63% | \$1,693                   | 1           | 14.86%          |
| Manufacturing                                    | 43,628  | 1                | 4.98%  | 821            | 1                | 2.63%  | \$1,667                   | 1           | 8.88%           |
| Mining*                                          | 113     | 1                | 29.89% | 16             | •                | -5.88% | \$1,545                   | <b>↓</b>    | -0.52%          |
| Other Services (Except Public Administration)    | 11,515  | 1                | 5.29%  | 1,527          | 1                | 2.55%  | \$727                     | 1           | 9.65%           |
| Professional, Scientific, and Technical Services | 10,046  | 1                | 7.25%  | 1,763          | 1                | 10.19% | \$1,206                   | 1           | 7.97%           |
| Public Administration                            | 14,213  | <b>4</b>         | -1.37% | 231            | <b>₽</b>         | -3.35% | \$942                     | 1           | 6.20%           |
| Real Estate and Rental and Leasing*              | 3,073   | 1                | 2.43%  | 664            | 1                | 2.47%  | \$928                     | 1           | 10.61%          |
| Retail Trade                                     | 37,777  | 1                | 0.37%  | 2,445          | 1                | 0.82%  | \$645                     | 1           | 4.88%           |
| Transportation & Warehousing                     | 14,796  | 1                | 1.91%  | 945            | 1                | 2.94%  | \$1,132                   | 1           | 5.50%           |
| Utilities*                                       | 743     | 1                | 3.92%  | 90             | 1                | 42.86% | \$1,999                   | 1           | 9.90%           |
| Wholesale Trade                                  | 10,525  | 1                | 4.71%  | 1,043          | 1                | 4.51%  | \$1,318                   | 1           | 6.12%           |