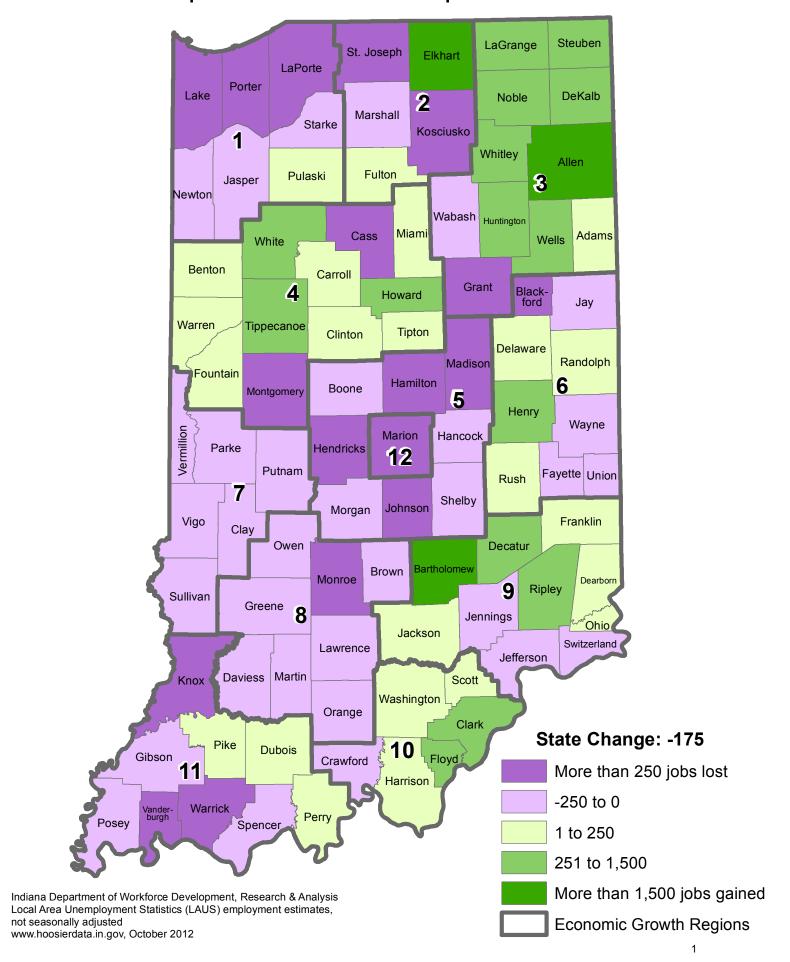

dent, civilian labor force in Indiana, which excludes people in institutions and in the armed forces. The most recent month of data displayed in these maps is preliminary data.

The Bureau of Labor Statistics (BLS) of the U.S. Department of Labor is responsible for the concepts, definitions, technical procedures, validation, and publication of the estimates that state employment security agencies prepare under agreement with BLS. For more information, visit www.bls.gov/lau/laufaq.htm.

**Map Source**: Indiana Department of Workforce Development and Bureau of Labor Statistics; maps produced by the IBRC at Indiana University.

For more information:

Please email to <a href="mailto:lmidata@dwd.in.gov">lmidata@dwd.in.gov</a>

#### Employment Change in Indiana September 2011 to September 2012



### Employment Percent Change in Indiana September 2011 to September 2012



#### Employment Change per Economic Growth Region September 2011 to September 2012



## Unemployment Rate Change in Indiana September 2011 to September 2012



#### Employment Change in Indiana September 2009 to September 2012



### Employment Percent Change in Indiana September 2009 to September 2012



# Employment Change per Economic Growth Region September 2009 to September 2012



## Unemployment Rate Change in Indiana September 2009 to September 2012