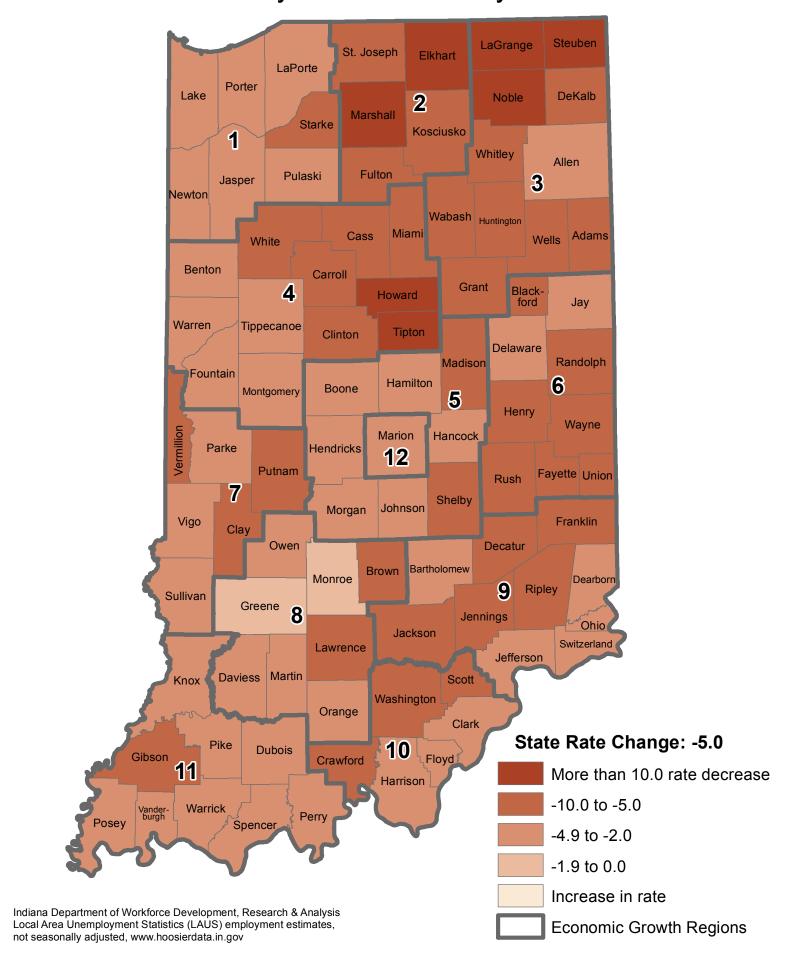

| Multi-Year Change                            |   |
|----------------------------------------------|---|
| Current month compared to same month in 2009 |   |
| Employment Change by Economic Growth Region  | 5 |
| Unemployment Rate Change                     | 6 |
|                                              |   |

#### Unemployment Rate Change in Indiana January 2009 to January 2017