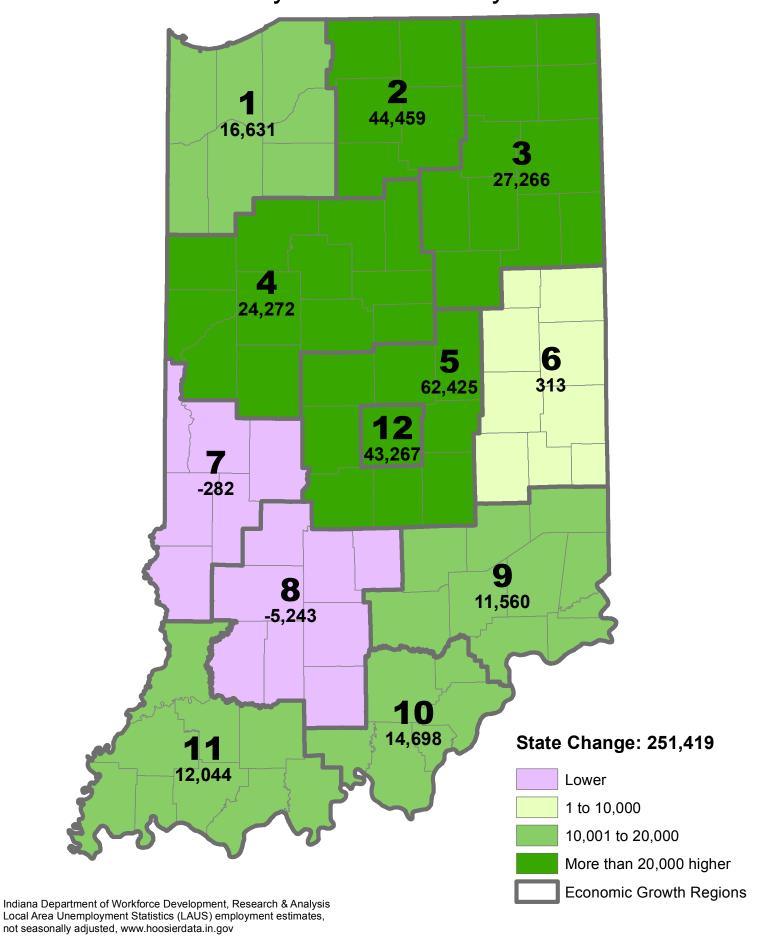

| Multi-Year Change                            |   |
|----------------------------------------------|---|
| Current month compared to same month in 2009 |   |
| Employment Change by Economic Growth Region  | 5 |
| Unemployment Rate Change                     | 6 |
|                                              |   |

## Employment Change per Economic Growth Region January 2009 to January 2017