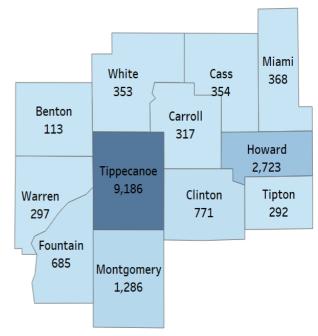

## **Location Advertised**

| Employability Skills | Ads   | Occupational Skills | Ads   | Certifications                                    | Ads   |
|----------------------|-------|---------------------|-------|---------------------------------------------------|-------|
| Communication        | 4,104 | Nursing             | 1,539 | Registered Nurse (RN)                             | 1,704 |
| Customer Service     | 3,163 | Merchandising       | 975   | Valid Driver's License                            | 1,473 |
| Management           | 2,631 | Treatment Planning  | 710   | Basic Life Support (BLS) Certification            | 804   |
| Operations           | 2,038 | Marketing           | 646   | Licensed Practical Nurse (LPN)                    | 594   |
| Sales                | 1,851 | Housekeeping        | 630   | Cardiopulmonary Resuscitation (CPR) Certification | 579   |
| Leadership           | 1,842 | Project Management  | 600   | Certified Nursing Assistant (CNA)                 | 324   |
| Problem Solving      | 1,198 | Food Services       | 537   | Commercial Driver's License<br>(CDL)              | 305   |
| Detail Oriented      | 1,195 | Auditing            | 527   | CDL Class A License                               | 244   |
| Lifting Ability      | 1,171 | Medical Records     | 525   | Board Certified/Board Eligible                    | 225   |
| Planning             | 1,154 | Selling Techniques  | 494   | Nurse Practitioner (APRN-CNP)                     | 187   |