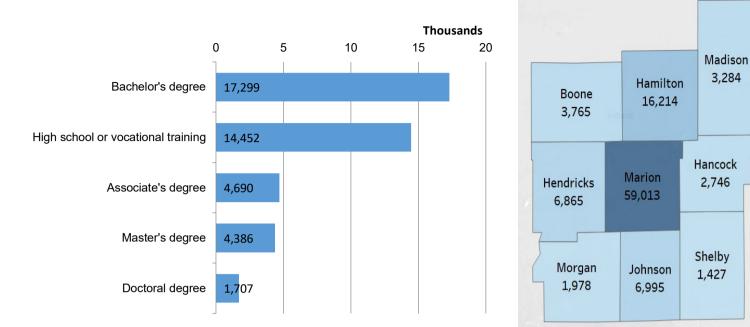

### Job Postings by Education

## **Location Advertised**

| Employability Skills | Ads    | Occupational Skills | Ads   | Certifications                                               | Ads   |
|----------------------|--------|---------------------|-------|--------------------------------------------------------------|-------|
| Communication        | 18,266 | Project Management  | 4,276 | Valid Driver's License                                       | 5,648 |
| Customer Service     | 13,323 | Marketing           | 3,350 | Registered Nurse (RN)                                        | 4,188 |
| Management           | 12,163 | Nursing             | 3,340 | Basic Life Support (BLS)<br>Certification                    | 2,118 |
| Sales                | 8,437  | Auditing            | 2,941 | Cardiopulmonary Resuscitation<br>(CPR) Certification         | 1,170 |
| Operations           | 8,388  | Accounting          | 2,582 | Licensed Practical Nurse (LPN)                               | 781   |
| Leadership           | 8,278  | Merchandising       | 2,023 | American Red Cross (ARC)<br>Certification                    | 590   |
| Problem Solving      | 6,565  | Finance             | 1,999 | Board Certified/Board Eligible                               | 568   |
| Detail Oriented      | 6,407  | Warehousing         | 1,981 | Advanced Life Support                                        | 497   |
| Planning             | 4,948  | Selling Techniques  | 1,836 | Commercial Driver's License<br>(CDL)                         | 486   |
| Writing              | 4,861  | Workflow Management | 1,672 | Advanced Cardiovascular Life<br>Support (ACLS) Certification | 457   |