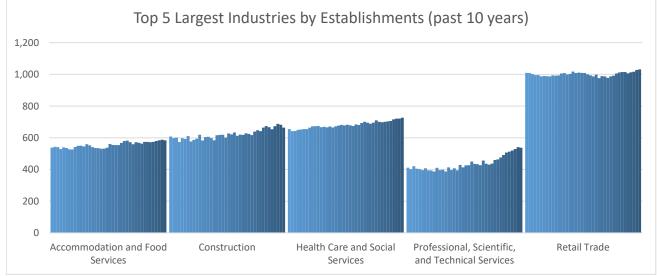

## **Economic Growth Region 9**

**Quarter 1 2023** 

Bartholomew, Dearborn, Decatur, Franklin, Jackson, Jefferson, Jennings, Ohio, Ripley, and Switzerland Counties

| Industry                                         | Jobs    | Previous<br>Year | Establishments   | Previous Year | Average<br>Weekly<br>Wage | Previous<br>Year |
|--------------------------------------------------|---------|------------------|------------------|---------------|---------------------------|------------------|
| Total                                            | 138,583 | 1.01             | 6,907            | 2.02%         | \$1,115                   | <b>1.40%</b>     |
| Accommodation and Food Services                  | 11,819  | 10.29            | % 584            | 1.74%         | \$397                     | <b>1</b> 8.15%   |
| Admin. & Support & Waste Mgt. & Rem. Services    | 5,991   | -5.88            | % 311            | 5.07%         | \$826                     | <b>1</b> 7.83%   |
| Agriculture, Forestry, Fishing and Hunting*      | 372     | <b>7</b> .20     | % 92             | 8.24%         | \$772                     | <b>f</b> 5.03%   |
| Arts, Entertainment, and Recreation*             | 384     | -82.06           | % 84             | 3.70%         | \$382                     | <b>↓</b> -26.54% |
| Construction                                     | 5,230   | <b>1</b> 2.31    | 664              | 1.53%         | \$1,077                   | <b>1</b> 2.07%   |
| Educational Services*                            | 8,812   | <b>3.37</b>      | % 141            | -0.70%        | \$795                     | <b>1</b> 0.72%   |
| Finance and Insurance                            | 2,722   | -0.73            | % 436            | 2.11%         | \$1,590                   | <b>1</b> 3.79%   |
| Health Care and Social Services                  | 16,645  | 4.89             | % 726            | 2.83%         | \$1,099                   | <b>1.47%</b>     |
| Information*                                     | 930     | <b>3.10</b>      | % 84             | 5.00%         | \$880                     | <b>1</b> 1.68%   |
| Management of Companies and Enterprises*         | 1,827   | <b>↓</b> -12.42  | % 56             | 3.70%         | \$1,986                   | <b>↓</b> -8.01%  |
| Manufacturing                                    | 41,115  | 1.59             | <sup>%</sup> 480 | 0.84%         | \$1,572                   | <b>1</b> 0.38%   |
| Mining*                                          | 58      | 7.41             | % 16             | 0.00%         | \$848                     | <b>1</b> 0.36%   |
| Other Services (Except Public Administration)    | 2,885   | 4.91             | % 494            | 2.70%         | \$621                     | <b>1</b> 9.33%   |
| Professional, Scientific, and Technical Services | 3,166   | <b>5.46</b>      | % 537            | 4.88%         | \$1,299                   | <b>1</b> 4.96%   |
| Public Administration                            | 5,290   | <b>↓</b> -2.88   | <sup>%</sup> 181 | -22.65%       | \$886                     | <b>1</b> 3.26%   |
| Real Estate and Rental and Leasing               | 813     | 1.88             | % 252            | 4.56%         | \$835                     | <b>1</b> 3.76%   |
| Retail Trade                                     | 14,793  | <b>→</b> -1.56   | 1,031            | 2.38%         | \$674                     | <b>1</b> 5.97%   |
| Transportation & Warehousing                     | 6,657   | -3.74            | % 328            | 0.61%         | \$1,118                   | <b>1</b> 9.61%   |
| Utilities*                                       | 558     | <b>1</b> 0.36    | % 59             | 1.72%         | \$1,810                   | <b>1</b> 8.06%   |
| Wholesale Trade*                                 | 4,279   | <b>3.63</b>      | % 351            | 9.69%         | \$1,591                   | 11.34%           |