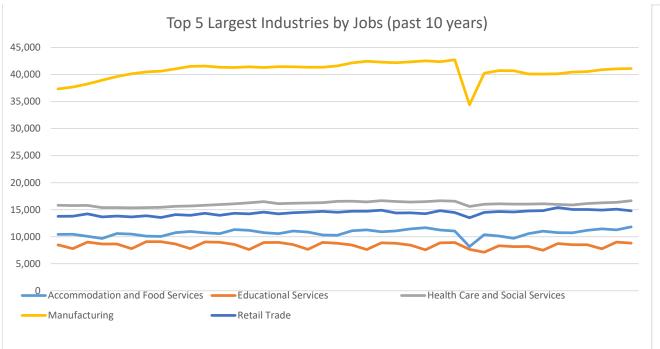

## **Economic Growth Region 9**

**Quarter 1 2023** 

Bartholomew, Dearborn, Decatur, Franklin, Jackson, Jefferson, Jennings, Ohio, Ripley, and Switzerland Counties

| Industry                                         | Jobs    | Previous<br>Year | Establishments   | Previous Year | Average<br>Weekly<br>Wage | Previous<br>Year |
|--------------------------------------------------|---------|------------------|------------------|---------------|---------------------------|------------------|
| Total                                            | 138,583 | 1.01             | 6,907            | 2.02%         | \$1,115                   | <b>1.40%</b>     |
| Accommodation and Food Services                  | 11,819  | 10.29            | % 584            | 1.74%         | \$397                     | <b>1</b> 8.15%   |
| Admin. & Support & Waste Mgt. & Rem. Services    | 5,991   | -5.88            | % 311            | 5.07%         | \$826                     | <b>1</b> 7.83%   |
| Agriculture, Forestry, Fishing and Hunting*      | 372     | <b>7</b> .20     | % 92             | 8.24%         | \$772                     | <b>f</b> 5.03%   |
| Arts, Entertainment, and Recreation*             | 384     | -82.06           | % 84             | 3.70%         | \$382                     | <b>↓</b> -26.54% |
| Construction                                     | 5,230   | <b>1</b> 2.31    | 664              | 1.53%         | \$1,077                   | <b>1</b> 2.07%   |
| Educational Services*                            | 8,812   | <b>3.37</b>      | % 141            | -0.70%        | \$795                     | <b>1</b> 0.72%   |
| Finance and Insurance                            | 2,722   | -0.73            | % 436            | 2.11%         | \$1,590                   | <b>1</b> 3.79%   |
| Health Care and Social Services                  | 16,645  | 4.89             | % 726            | 2.83%         | \$1,099                   | <b>1.47%</b>     |
| Information*                                     | 930     | <b>3.10</b>      | % 84             | 5.00%         | \$880                     | <b>1</b> 1.68%   |
| Management of Companies and Enterprises*         | 1,827   | <b>↓</b> -12.42  | % 56             | 3.70%         | \$1,986                   | <b>↓</b> -8.01%  |
| Manufacturing                                    | 41,115  | 1.59             | <sup>%</sup> 480 | 0.84%         | \$1,572                   | <b>1</b> 0.38%   |
| Mining*                                          | 58      | 7.41             | % 16             | 0.00%         | \$848                     | <b>1</b> 0.36%   |
| Other Services (Except Public Administration)    | 2,885   | 4.91             | % 494            | 2.70%         | \$621                     | <b>1</b> 9.33%   |
| Professional, Scientific, and Technical Services | 3,166   | <b>5.46</b>      | % 537            | 4.88%         | \$1,299                   | <b>1</b> 4.96%   |
| Public Administration                            | 5,290   | <b>↓</b> -2.88   | <sup>%</sup> 181 | -22.65%       | \$886                     | <b>1</b> 3.26%   |
| Real Estate and Rental and Leasing               | 813     | 1.88             | % 252            | 4.56%         | \$835                     | <b>1</b> 3.76%   |
| Retail Trade                                     | 14,793  | <b>→</b> -1.56   | 1,031            | 2.38%         | \$674                     | <b>1</b> 5.97%   |
| Transportation & Warehousing                     | 6,657   | -3.74            | % 328            | 0.61%         | \$1,118                   | <b>1</b> 9.61%   |
| Utilities*                                       | 558     | <b>1</b> 0.36    | % 59             | 1.72%         | \$1,810                   | <b>1</b> 8.06%   |
| Wholesale Trade*                                 | 4,279   | <b>3.63</b>      | % 351            | 9.69%         | \$1,591                   | 11.34%           |