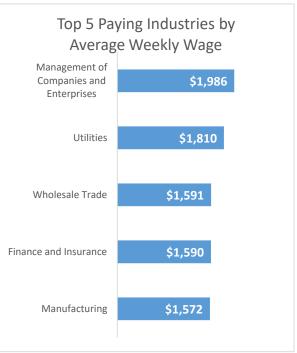

## **Economic Growth Region 9**

**Quarter 1 2023** 

Bartholomew, Dearborn, Decatur, Franklin, Jackson, Jefferson, Jennings, Ohio, Ripley, and Switzerland Counties

| Industry                                         | Jobs    | Previous<br>Year | Establishments   | Previous Year | Average<br>Weekly<br>Wage | Previous<br>Year |
|--------------------------------------------------|---------|------------------|------------------|---------------|---------------------------|------------------|
| Total                                            | 138,583 | 1.01             | 6,907            | 2.02%         | \$1,115                   | <b>1.40%</b>     |
| Accommodation and Food Services                  | 11,819  | 10.29            | % 584            | 1.74%         | \$397                     | <b>1</b> 8.15%   |
| Admin. & Support & Waste Mgt. & Rem. Services    | 5,991   | -5.88            | % 311            | 5.07%         | \$826                     | <b>1</b> 7.83%   |
| Agriculture, Forestry, Fishing and Hunting*      | 372     | <b>7</b> .20     | % 92             | 8.24%         | \$772                     | <b>f</b> 5.03%   |
| Arts, Entertainment, and Recreation*             | 384     | -82.06           | % 84             | 3.70%         | \$382                     | <b>↓</b> -26.54% |
| Construction                                     | 5,230   | <b>1</b> 2.31    | 664              | 1.53%         | \$1,077                   | <b>1</b> 2.07%   |
| Educational Services*                            | 8,812   | <b>3.37</b>      | % 141            | -0.70%        | \$795                     | <b>1</b> 0.72%   |
| Finance and Insurance                            | 2,722   | -0.73            | % 436            | 2.11%         | \$1,590                   | <b>1</b> 3.79%   |
| Health Care and Social Services                  | 16,645  | 4.89             | % 726            | 2.83%         | \$1,099                   | <b>1.47%</b>     |
| Information*                                     | 930     | <b>3.10</b>      | % 84             | 5.00%         | \$880                     | <b>1</b> 1.68%   |
| Management of Companies and Enterprises*         | 1,827   | <b>↓</b> -12.42  | % 56             | 3.70%         | \$1,986                   | <b>↓</b> -8.01%  |
| Manufacturing                                    | 41,115  | 1.59             | <sup>%</sup> 480 | 0.84%         | \$1,572                   | <b>1</b> 0.38%   |
| Mining*                                          | 58      | 7.41             | % 16             | 0.00%         | \$848                     | <b>1</b> 0.36%   |
| Other Services (Except Public Administration)    | 2,885   | 4.91             | % 494            | 2.70%         | \$621                     | <b>1</b> 9.33%   |
| Professional, Scientific, and Technical Services | 3,166   | <b>5.46</b>      | % 537            | 4.88%         | \$1,299                   | <b>1</b> 4.96%   |
| Public Administration                            | 5,290   | <b>↓</b> -2.88   | <sup>%</sup> 181 | -22.65%       | \$886                     | <b>1</b> 3.26%   |
| Real Estate and Rental and Leasing               | 813     | 1.88             | % 252            | 4.56%         | \$835                     | <b>1</b> 3.76%   |
| Retail Trade                                     | 14,793  | <b>→</b> -1.56   | 1,031            | 2.38%         | \$674                     | <b>1</b> 5.97%   |
| Transportation & Warehousing                     | 6,657   | -3.74            | % 328            | 0.61%         | \$1,118                   | <b>1</b> 9.61%   |
| Utilities*                                       | 558     | <b>1</b> 0.36    | % 59             | 1.72%         | \$1,810                   | <b>1</b> 8.06%   |
| Wholesale Trade*                                 | 4,279   | <b>3.63</b>      | % 351            | 9.69%         | \$1,591                   | 11.34%           |